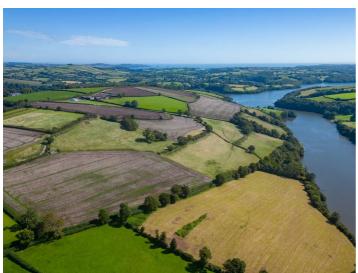

- 5 bedroom, immaculately presented modern farmhouse (AOC) with outstanding views
- Extensive range of modern agricultural buildings with potential for a myriad of uses
- Land extending to 125 acres comprising good quality arable and pasture land
- Direct access to Harbourne Creek and spectacular views of the River Dart
- Highly desirable location, just outside Ashprington and 3 miles from Totnes
- In all about 125 acres
- FREEHOLD
- EPC Band C
- Council Tax Band D

## **DESCRIPTION**

Langham farm occupies a fantastic south facing position in a rural setting within a ring fence of 125 acres. The farmhouse sits proud on the northern side of the farm boasting stunning views over its own land, surrounding rolling countryside and the River Dart. The newly renovated and extended farmhouse (AOC) offers an immaculately presented, spacious 5 bedroom family home. The farm has operated in recent years as a livestock and arable farm and is capable of supporting a variety of farming enterprises, utilising the vast range of modern farm buildings.