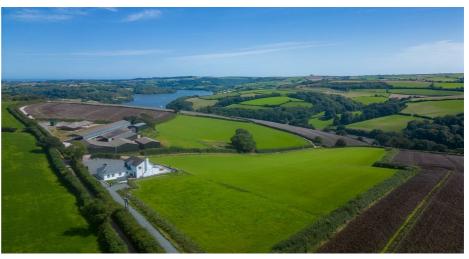

Langham Farm DUPE

A spectacular, ring fenced lifestyle farm located in an unrivalled setting within the South Hams AONB. With a modern farmhouse (AOC) with spectacular views, in a highly sought after location. Land extending to 125 acres comprising good quality arable and pasture land. FREEHOLD. EPC Band C. Council Tax Band D.

- 5 bedroom, immaculately presented modern farmhouse (AOC) with outstanding views
- Extensive range of modern agricultural buildings with potential for a myriad of uses
- Land extending to 125 acres comprising good quality arable and pasture land
- Direct access to Harbourne Creek and spectacular views of the River Dart
- Highly desirable location, just outside Ashprington and 3 miles from Totnes
- In all about 125 acres
- FREEHOLD
- EPC Band C
- Council Tax Band D

## **DESCRIPTION**

Langham farm occupies a fantastic south facing position in a rural setting within a ring fence of 125 acres. The farmhouse sits proud on the northern side of the farm boasting stunning views over its own land, surrounding rolling countryside and the River Dart. The newly renovated and extended farmhouse (AOC) offers an immaculately presented, spacious 5 bedroom family home. The farm has operated in recent years as a livestock and arable farm and is capable of supporting a variety of farming enterprises, utilising the vast range of modern farm buildings.