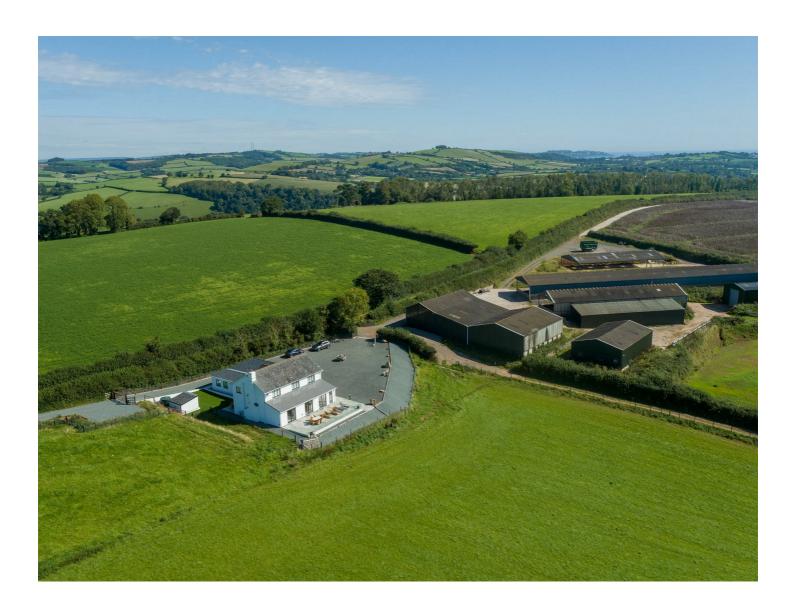

Langham Farm DUPE

A spectacular, ring fenced lifestyle farm located in an unrivalled setting within the South Hams AONB. With a modern farmhouse (AOC) with spectacular views, in a highly sought after location. Land extending to 125 acres comprising good quality arable and pasture land. FREEHOLD. EPC Band C. Council Tax Band D.

- 5 bedroom, immaculately presented modern farmhouse (AOC) with outstanding views
- Extensive range of modern agricultural buildings with potential for a myriad of uses
- Land extending to 125 acres comprising good quality arable and pasture land
- Direct access to Harbourne Creek and spectacular views of the River Dart
- Highly desirable location, just outside Ashprington and 3 miles from Totnes
- In all about 125 acres
- FREEHOLD
- EPC Band C
- Council Tax Band D

## **DESCRIPTION**

Langham farm occupies a fantastic south facing position in a rural setting within a ring fence of 125 acres. The farmhouse sits proud on the northern side of the farm boasting stunning views over its own land, surrounding rolling countryside and the River Dart. The newly renovated and extended farmhouse (AOC) offers an immaculately presented, spacious 5 bedroom family home. The farm has operated in recent years as a livestock and arable farm and is capable of supporting a variety of farming enterprises, utilising the vast range of modern farm buildings.