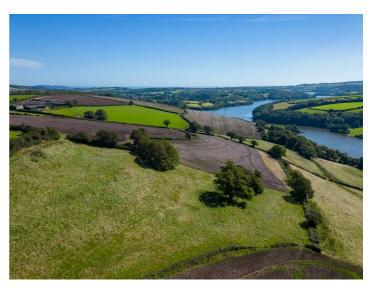

Langham Farm DUPE

A spectacular, ring fenced lifestyle farm located in an unrivalled setting within the South Hams AONB. With a modern farmhouse (AOC) with spectacular views, in a highly sought after location. Land extending to 125 acres comprising good quality arable and pasture land. FREEHOLD. EPC Band C. Council Tax Band D.

## SITUATION

Langham Farm is located just outside the charming village of Ashprington, within the South Hams Area of Outstanding Beauty (AONB). Ashprington is known for its picturesque countryside, charming cottages and historic buildings. Its history dates back centuries, with the local church and manor house being notable landmarks. The area is also popular for outdoor activities such as walking, cycling, and boating, due to its proximity to the River Dart and the scenic Dartmoor National Park. Langham is just three miles from Totnes, a town which offers a mainline rail link to London in under 3 hours, a wonderfully eclectic mix of shops, cafes and pubs, a medical centre, a leisure centre and a supermarket.

## **DESCRIPTION**

Langham farm occupies a fantastic south facing position in a rural setting within a ring fence of 125 acres. The farmhouse sits proud on the northern side of the farm boasting stunning views over its own land, surrounding rolling countryside and the River Dart. The newly renovated and extended farmhouse (AOC) offers an immaculately presented, spacious 5 bedroom family home. The farm has operated in recent years as a livestock and arable farm and is capable of supporting a variety of farming enterprises, utilising the vast range of modern farm buildings.