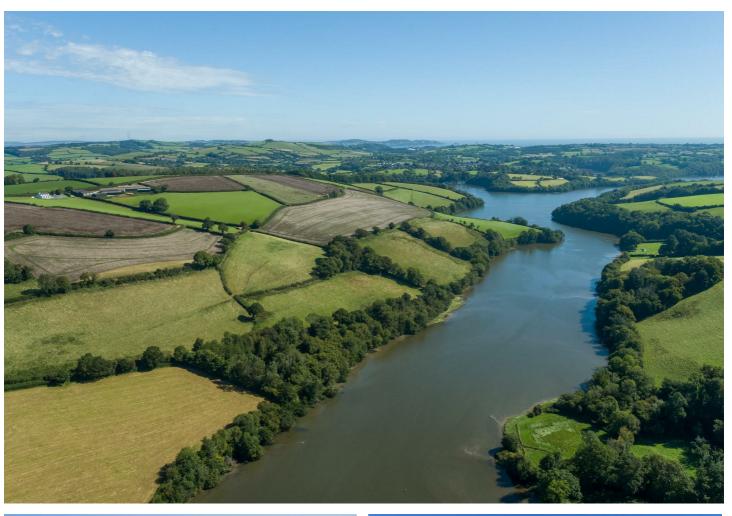

Langham Farm DUPE

A spectacular, ring fenced lifestyle farm located in an unrivalled setting within the South Hams AONB. With a modern farmhouse (AOC) with spectacular views, in a highly sought after location. Land extending to 125 acres comprising good quality arable and pasture land. FREEHOLD. EPC Band C. Council Tax Band D.

- 5 bedroom, immaculately presented modern farmhouse (AOC) with outstanding views
- Extensive range of modern agricultural buildings with potential for a myriad of uses
- Land extending to 125 acres comprising good quality arable and pasture land
- Direct access to Harbourne Creek and spectacular views of the River Dart
- Highly desirable location, just outside Ashprington and 3 miles from Totnes
- In all about 125 acres
- FREEHOLD
- EPC Band C
- Council Tax Band D

## SITUATION

Langham Farm is located just outside the charming village of Ashprington, within the South Hams Area of Outstanding Beauty (AONB). Ashprington is known for its picturesque countryside, charming cottages and historic buildings. Its history dates back centuries, with the local church and manor house being notable landmarks. The area is also popular for outdoor activities such as walking, cycling, and boating, due to its proximity to the River Dart and the scenic Dartmoor National Park. Langham is just three miles from Totnes, a town which offers a mainline rail link to London in under 3 hours, a wonderfully eclectic mix of shops, cafes and pubs, a medical centre, a leisure centre and a supermarket.

## **DESCRIPTION**

Langham farm occupies a fantastic south facing position in a rural setting within a ring fence of 125 acres. The farmhouse sits proud on the northern side of the farm boasting stunning views over its own land, surrounding rolling countryside and the River Dart. The newly renovated and extended farmhouse (AOC) offers an immaculately presented, spacious 5 bedroom family home. The farm has operated in recent years as a livestock and arable farm and is capable of supporting a variety of farming enterprises, utilising the vast range of modern farm buildings.