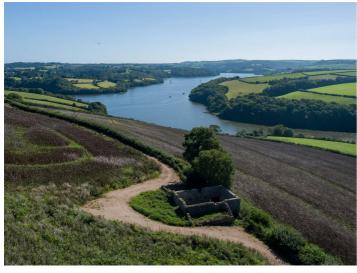

- 5 bedroom, immaculately presented modern farmhouse (AOC) with outstanding views
- Extensive range of modern agricultural buildings with potential for a myriad of uses
- Land extending to 125 acres comprising good quality arable and pasture land
- Direct access to Harbourne Creek and spectacular views of the River Dart
- Highly desirable location, just outside Ashprington and 3 miles from Totnes
- In all about 125 acres
- FREEHOLD
- EPC Band C
- Council Tax Band D

## **DESCRIPTION**

Langham farm occupies a fantastic south facing position in a rural setting within a ring fence of 125 acres. The farmhouse sits proud on the northern side of the farm boasting stunning views over its own land, surrounding rolling countryside and the River Dart. The newly renovated and extended farmhouse (AOC) offers an immaculately presented, spacious 5 bedroom family home. The farm has operated in recent years as a livestock and arable farm and is capable of supporting a variety of farming enterprises, utilising the vast range of modern farm buildings.