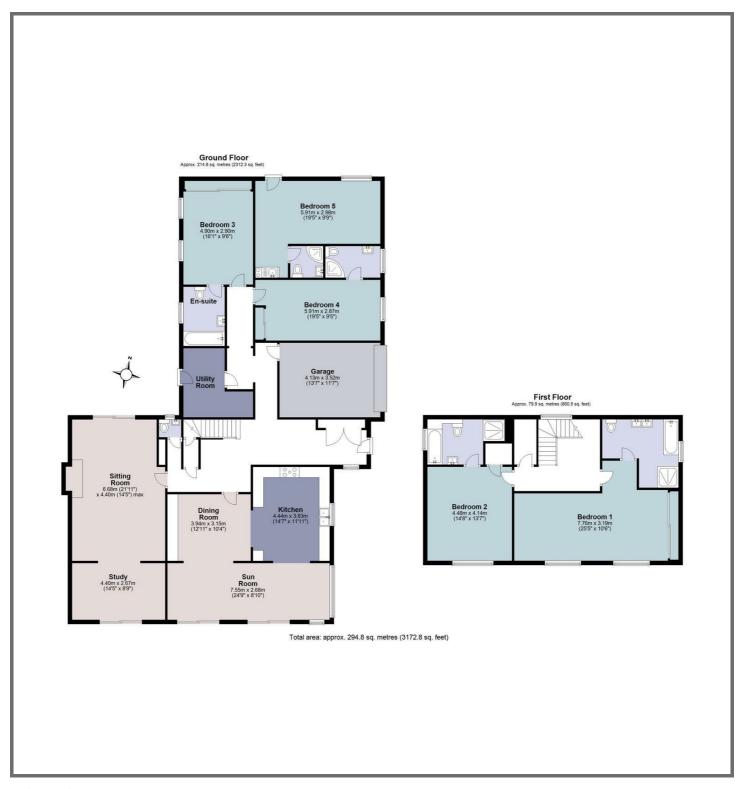

- 5 bedroom, immaculately presented modern farmhouse (AOC) with outstanding views
- Extensive range of modern agricultural buildings with potential for a myriad of uses
- Land extending to 125 acres comprising good quality arable and pasture land
- Direct access to Harbourne Creek and spectacular views of the River Dart
- Highly desirable location, just outside Ashprington and 3 miles from Totnes
- In all about 125 acres
- FREEHOLD
- EPC Band C
- Council Tax Band D

## **DESCRIPTION**

Langham farm occupies a fantastic south facing position in a rural setting within a ring fence of 125 acres. The farmhouse sits proud on the northern side of the farm boasting stunning views over its own land, surrounding rolling countryside and the River Dart. The newly renovated and extended farmhouse (AOC) offers an immaculately presented, spacious 5 bedroom family home. The farm has operated in recent years as a livestock and arable farm and is capable of supporting a variety of farming enterprises, utilising the vast range of modern farm buildings.