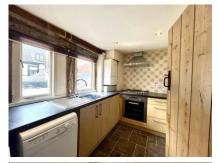

Situated in a very convenient town centre location near the Ledbury Market House. This characterful 2 bedroom terraced house is set in a perfect location amongst the thriving town centre. On the ground floor there is a downstairs W.C cloakroom and under-the-stairs storage, as well as access to the private rear courtyard. The first floor comprises a spacious landing, kitchen and living room, benefiting from new carpets throughout. The second floor comprises the bathroom, and two bright double bedrooms. Non-Smokers only. Children Considered.

## 1 Church Lane, Ledbury

Situated in a very convenient town centre location near the Ledbury Market House. This characterful 2 bedroom terraced house is set in a perfect location amongst the thriving town centre. On the ground floor there is a downstairs W.C cloakroom and under-the-stairs storage, as well as access to the private rear courtyard. The first floor comprises a spacious landing, kitchen and living room, benefiting from new carpets throughout. The second floor comprises the bathroom, and two bright double bedrooms. Non-Smokers only. Children Considered. Not suitable for pets. Available June / July. Contact Ledbury Office.