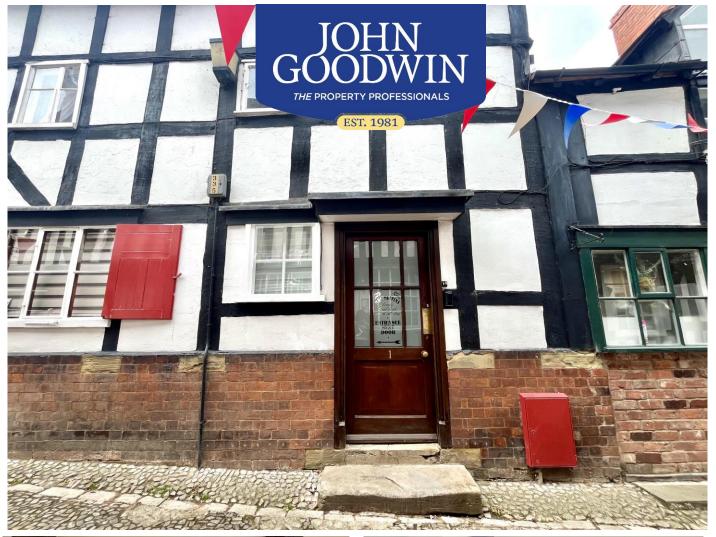

## 1 Church Lane, Ledbury

Situated in a very convenient town centre location near the Ledbury Market House. This characterful 2 bedroom terraced house is set in a perfect location amongst the thriving town centre. On the ground floor there is a downstairs W.C cloakroom and under-the-stairs storage, as well as access to the private rear courtyard. The first floor comprises a spacious landing, kitchen and living room, benefiting from new carpets throughout. The second floor comprises the bathroom, and two bright double bedrooms. Non-Smokers only. Children Considered. Not suitable for pets. Available June / July. Contact Ledbury Office.