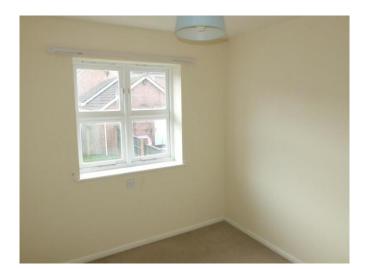

## Bedroom 1 3.54m (11ft 5in) x 3.28m (10ft 7in)

With large airing cupboard housing a lagged hot water cylinder. Single radiator. Double glazed window to front.

### Bedroom 2 3.07m (9ft 11in) x 2.48m (8ft) max.

With single radiator. Double glazed window to rear.