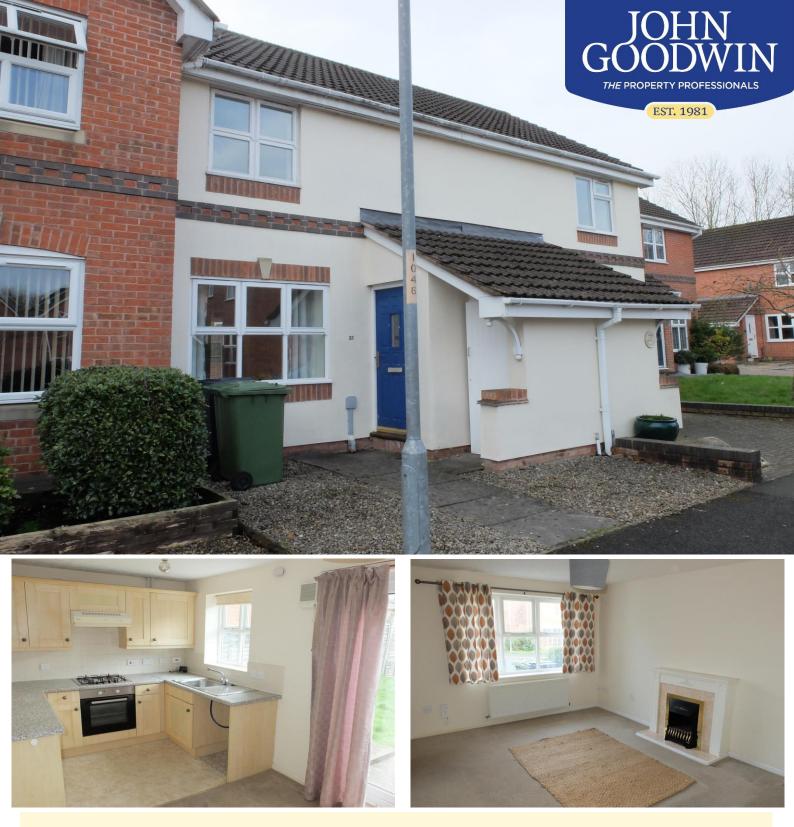

#### **Property Description**

A modern two bedroom terraced house conveniently situated in a popular cul de sac location on the outskirts of Ledbury.

The accommodation benefits from gas fired central heating and double glazing. It is arranged on the ground floor with an entrance lobby, living room and a fitted breakfast kitchen. On the first floor the landing gives access to two bedrooms and a bathroom with WC.

The property has an enclosed rear garden. There is a single garage and off road parking nearby.

### Entrance Lobby With composite double glazed front door.

Living Room 4.31m (13ft 11in) max. x 4.11m (13ft 3in) Having a decorative fireplace with fitted electric fire. Double radiator. TV and telephone points. Stairs to first floor. Built-in understairs cupboard. Double glazed window to front.

#### Breakfast Kitchen 4.26m (13ft 9in) x 2.51m (8ft 1in)

Fitted with a stainless steel sink with base unit under. Further base units. Wall mounted cupboards. Work surfaces with tiled surrounds. Built-in oven with 4-ring gas hob and canopy hood over. Plumbing for washing machine. Matching cupboard housing a wall mounted gas fired boiler. Extractor fan. Double radiator. Double glazed window to rear. Double glazed double doors to rear garden.

### **Outside**

To the front of the property there is a stone terrace. There is also a store cupboard which houses the meters.

To the rear there is an enclosed garden with an area of lawn, an outside tap and a paved and decked terrace.