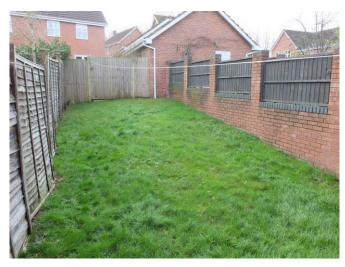

The property has an enclosed rear garden. There is a single garage and off road parking nearby.

### **Outside**

To the front of the property there is a stone terrace. There is also a store cupboard which houses the meters.

To the rear there is an enclosed garden with an area of lawn, an outside tap and a paved and decked terrace.