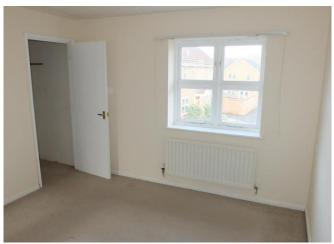

## Bedroom 1 3.54m (11ft 5in) x 3.28m (10ft 7in)

With large airing cupboard housing a lagged hot water cylinder. Single radiator. Double glazed window to front.

### Bedroom 2 3.07m (9ft 11in) x 2.48m (8ft) max.

With single radiator. Double glazed window to rear.