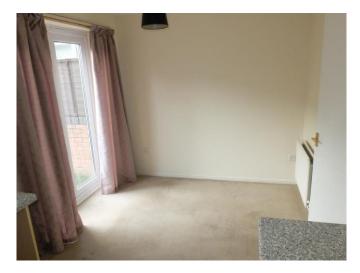

## Bedroom 1 3.54m (11ft 5in) x 3.28m (10ft 7in)

With large airing cupboard housing a lagged hot water cylinder. Single radiator. Double glazed window to front.

### Bedroom 2 3.07m (9ft 11in) x 2.48m (8ft) max.

With single radiator. Double glazed window to rear.