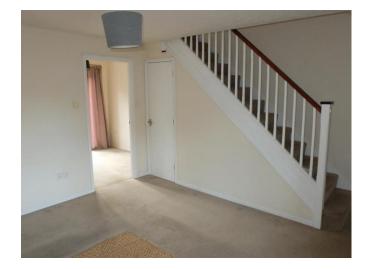

### Entrance Lobby With composite double glazed front door.

Living Room 4.31m (13ft 11in) max. x 4.11m (13ft 3in) Having a decorative fireplace with fitted electric fire. Double radiator. TV and telephone points. Stairs to first floor. Built-in understairs cupboard. Double glazed window to front.

#### Landing

Access to roof space.