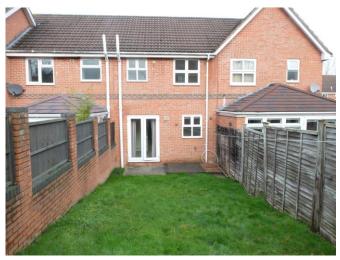

The property has an enclosed rear garden. There is a single garage and off road parking nearby.

### **Outside**

To the front of the property there is a stone terrace. There is also a store cupboard which houses the meters.

To the rear there is an enclosed garden with an area of lawn, an outside tap and a paved and decked terrace.