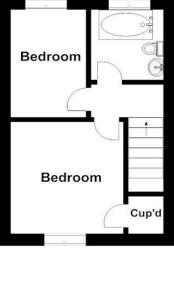

## Bedroom 1 3.54m (11ft 5in) x 3.28m (10ft 7in)

With large airing cupboard housing a lagged hot water cylinder. Single radiator. Double glazed window to front.

### Bedroom 2 3.07m (9ft 11in) x 2.48m (8ft) max.

With single radiator. Double glazed window to rear.

#### **Bathroom**

Having a panelled bath with shower over and fitted shower screen, wash basin with cupboard under and a W.C. Shaver point. Extractor fan. Single radiator. Double glazed window to rear.