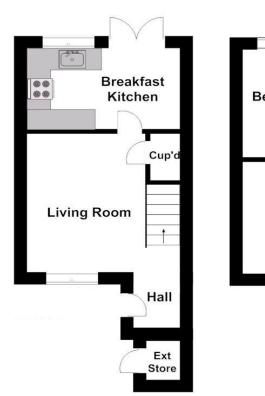

### Entrance Lobby With composite double glazed front door.

Living Room 4.31m (13ft 11in) max. x 4.11m (13ft 3in) Having a decorative fireplace with fitted electric fire. Double radiator. TV and telephone points. Stairs to first floor. Built-in understairs cupboard. Double glazed window to front.

#### Breakfast Kitchen 4.26m (13ft 9in) x 2.51m (8ft 1in)

Fitted with a stainless steel sink with base unit under. Further base units. Wall mounted cupboards. Work surfaces with tiled surrounds. Built-in oven with 4-ring gas hob and canopy hood over. Plumbing for washing machine. Matching cupboard housing a wall mounted gas fired boiler. Extractor fan. Double radiator. Double glazed window to rear. Double glazed double doors to rear garden.