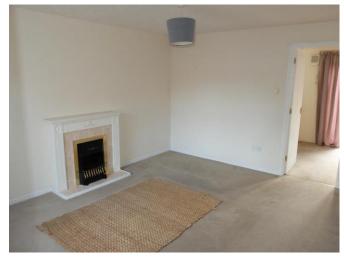

### Entrance Lobby With composite double glazed front door.

Living Room 4.31m (13ft 11in) max. x 4.11m (13ft 3in) Having a decorative fireplace with fitted electric fire. Double radiator. TV and telephone points. Stairs to first floor. Built-in understairs cupboard. Double glazed window to front.