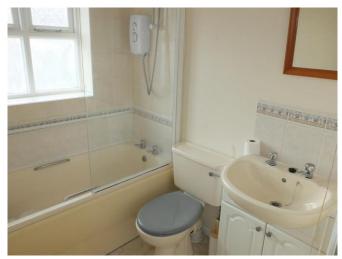

#### **Bathroom**

Having a panelled bath with shower over and fitted shower screen, wash basin with cupboard under and a W.C. Shaver point. Extractor fan. Single radiator. Double glazed window to rear.