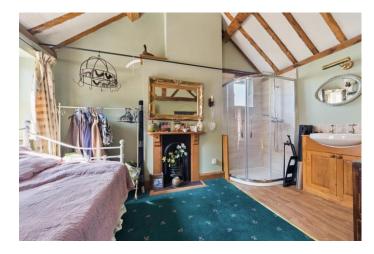

### Bedroom 1 13.15ft (4.01m) max x 12.99ft (3.96m)

A most attractive room having a fine vaulted ceiling with exposed timbers. Fitted wash basin with cupboard under and tiled splashback. Feature fireplace. Double radiator. Telephone point. Double glazed windows to front and side. Shower unit with dual head shower.