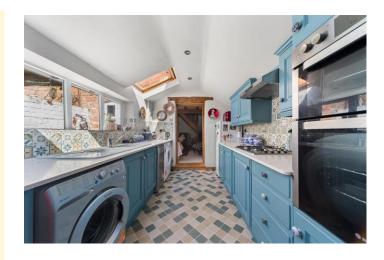

#### Kitchen 13.25ft (4.04m) x 8.00ft (2.44m)

Fitted with an extensive range of units comprising a twin bowl sink. Base units and eye level units. Work surfaces with tiled surrounds. Built-in double oven. Fitted 4-ring gas hob with extractor hood over. Plumbing for washing machine and dishwasher. Double radiator. Tile effect flooring. Double glazed

f @JGoodwinFRICS 🕥 @JGoodwinFRICS www.johngoodwin.co.uk

windows to side. Two double glazed Velux roof windows. Oak door to sitting room.