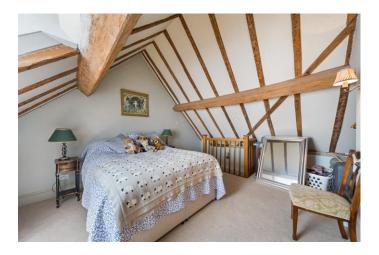

#### Bedroom 3 16.40ft (5m) x 14.01ft (4.27m) max

An impressive room having a vaulted ceiling with exposed timbers. Double radiator. Feature fireplace. Double glazed window to the front.