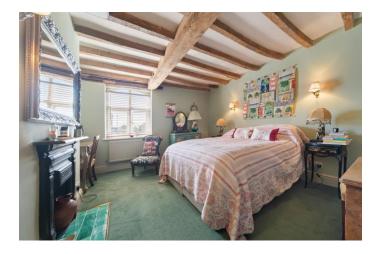

### Bedroom 1 13.15ft (4.01m) max x 12.99ft (3.96m)

A most attractive room having a fine vaulted ceiling with exposed timbers. Fitted wash basin with cupboard under and tiled splashback. Feature fireplace. Double radiator. Telephone point. Double glazed windows to front and side. Shower unit with dual head shower.

#### Bedroom 2 12.66ft (3.86m) x 12.40ft (3.78m) max

With built-in understairs cupboard. Feature fireplace. Single radiator. Exposed timbers. Double glazed window to front.

#### Bedroom 3 16.40ft (5m) x 14.01ft (4.27m) max

An impressive room having a vaulted ceiling with exposed timbers. Double radiator. Feature fireplace. Double glazed window to the front.