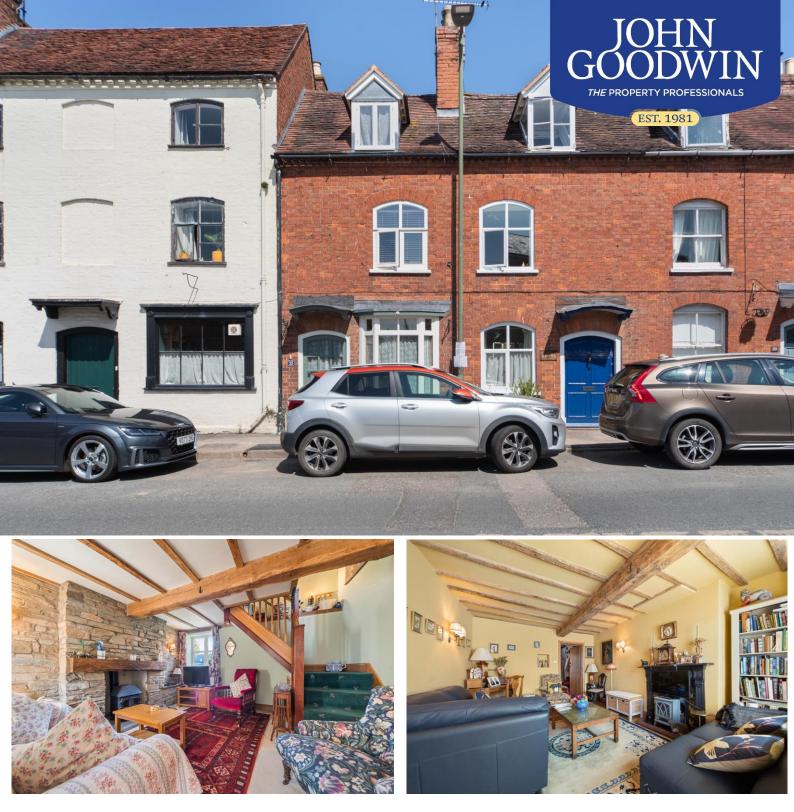

# 33 New Street - Guide Price £370,000

Ledbury, Herefordshire, HR8 2EA

# 33 New Street

### **Property Description**

A most interesting 3 storey Grade II Listed town house very conveniently situated in Ledbury town centre.

The deceptively spacious accommodation has just been redecorated and contains many fine character features including oak doors and a wealth of exposed timbers. It has the benefit of double glazing and gas fired central heating (new boiler). On the ground floor there is a living room, separate dining room, lobby with cloakroom off, a fitted kitchen and sitting room. Two separate staircases give access to the second floor where there are two good sized bedrooms and a spacious bathroom. On the second floor there is a further double bedroom.

# Living Room 14.83ft (4.52m) plus bay x 10.66ft (3.25m) plus alcove

Having a double glazed wooden front door. Feature fireplace. Attractive oak flooring. Double radiator. TV and telephone points. Exposed ceiling timbers. Double glazed bay window to the front with fitted bench seat and cupboard. Oak door to dining room.

#### Sitting Room 12.17ft (3.71m) x 12.17ft (3.71m) max

With feature exposed stone fireplace with flagstone hearth and fitted wood burning stove. TV and telephone points. Double radiator. Exposed timbers. Double glazed windows to front and rear. Second staircase giving access to bedroom 1.

### Bedroom 1 13.15ft (4.01m) max x 12.99ft (3.96m)

A most attractive room having a fine vaulted ceiling with exposed timbers. Fitted wash basin with cupboard under and tiled splashback. Feature fireplace. Double radiator. Telephone point. Double glazed windows to front and side. Shower unit with dual head shower.