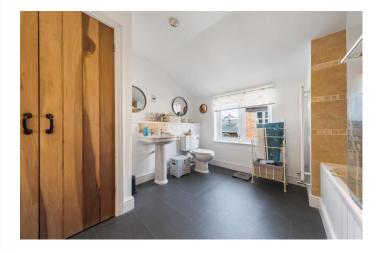

#### Bathroom

Fitted with a white suite comprising a panelled bath with shower over, fitted shower screen and tiled surrounds, wash basin and a WC. Shaver point. Vertical radiator. Airing cupboard with radiator. Double glazed window to rear.