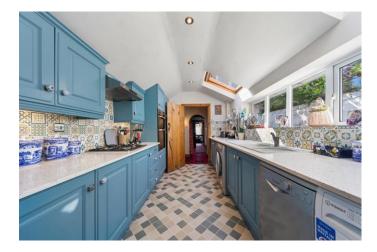

#### Kitchen 13.25ft (4.04m) x 8.00ft (2.44m)

Fitted with an extensive range of units comprising a twin bowl sink. Base units and eye level units. Work surfaces with tiled surrounds. Built-in double oven. Fitted 4-ring gas hob with extractor hood over. Plumbing for washing machine and dishwasher. Double radiator. Tile effect flooring. Double glazed

f @JGoodwinFRICS 🕥 @JGoodwinFRICS www.johngoodwin.co.uk

windows to side. Two double glazed Velux roof windows. Oak door to sitting room.