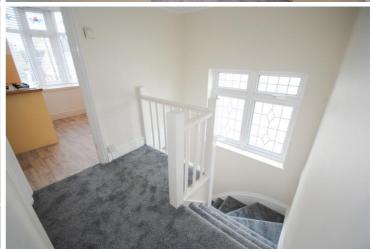

#### Lobby

Accessed via front exterior door with stairs rising to.

#### First Floor Landing

Opaque double glazed window to the flank, access to loft, radiator and doors off.