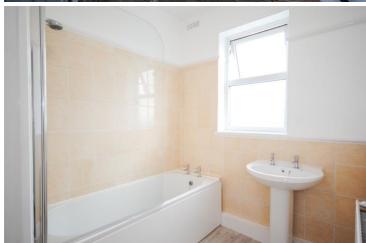

## Separate WC

Opaque double glazed window to the rear and low level WC.

#### Bathroom 8' 6" x 6' 4" (2.59m x 1.93m)

Opaque double glazed window to the rear, smooth ceiling, panelled bath with shower over, pedestal wash hand basin, storage cupboard, radiator and part tiled to walls.