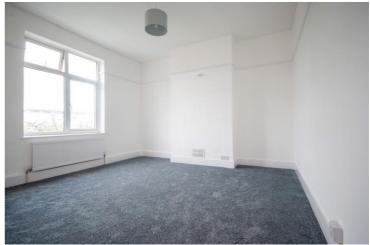

#### Bedroom 11' 8" x 11' 10" (3.55m x 3.60m)

Double glazed window to the rear, textured ceiling and radiator.