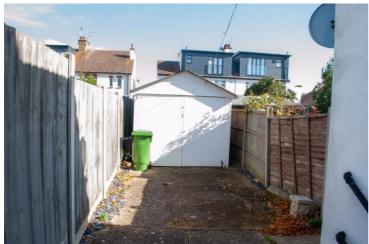

#### Exterior

Enclosed front garden, shared drive leading to the garage.

**First Floor** Approx. 49.1 sq. metres (528.4 sq. feet)

**Ground Floor** Approx. 3.4 sq. metres (36.4 sq. feet)

Total area: approx. 52.5 sq. metres (564.8 sq. feet)