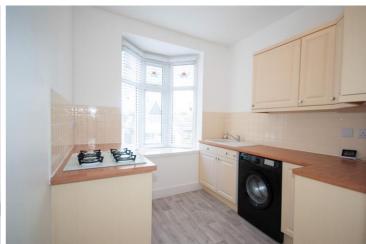

#### Kitchen 7' 10" x 8' (2.39m x 2.44m)

Double glazed bay window to the front, smooth ceiling, wall and base level units with rolled edge work tops over, single sink drainer, tiled splash backs, four ringed gas hob with built under oven and space for appliances.