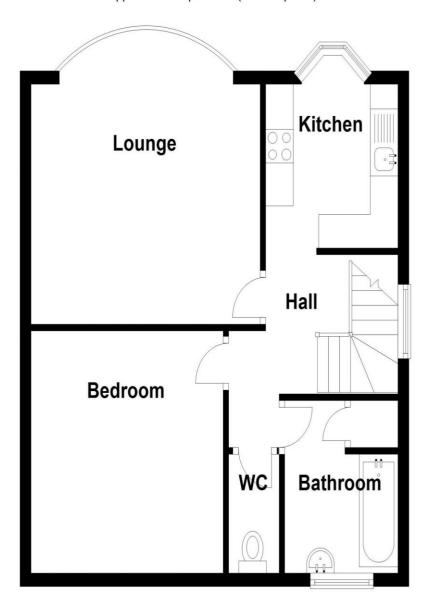

# £247,500

Ashleigh Stone are thrilled to market this spacious one bedroom first floor flat with the added benefit of a garage and being offered with no onward chain. The apartment is entered via its own front door with a bright staircase leading up to the landing. The accommodation comprises a spacious lounge to the front with a beautiful bay window, kitchen, good size double bedroom, bathroom and separate toilet. The property also has access to the loft space and the shared drive provides access to the garage. Viewings are highly recommended.

#### Kitchen 7' 10" x 8' (2.39m x 2.44m)

Double glazed bay window to the front, smooth ceiling, wall and base level units with rolled edge work tops over, single sink drainer, tiled splash backs, four ringed gas hob with built under oven and space for appliances.

### Lounge 13' 8" x 14' 9" bay (4.16m x 4.49m)

Double glazed bay window to the front, smooth ceiling, feature fireplace and radiator.

#### Bedroom 11' 8" x 11' 10" (3.55m x 3.60m)

Double glazed window to the rear, textured ceiling and radiator.

## Separate WC

Opaque double glazed window to the rear and low level WC.

#### Bathroom 8' 6" x 6' 4" (2.59m x 1.93m)

Opaque double glazed window to the rear, smooth ceiling, panelled bath with shower over, pedestal wash hand basin, storage cupboard, radiator and part tiled to walls.

#### Exterior

Enclosed front garden, shared drive leading to the garage.

**First Floor** Approx. 49.1 sq. metres (528.4 sq. feet)

**Ground Floor** Approx. 3.4 sq. metres (36.4 sq. feet)

Total area: approx. 52.5 sq. metres (564.8 sq. feet)