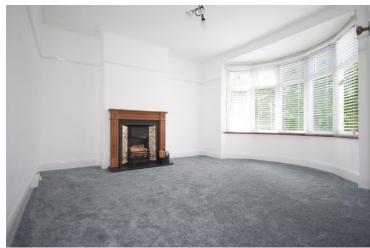

### Lounge 13' 8" x 14' 9" bay (4.16m x 4.49m)

Double glazed bay window to the front, smooth ceiling, feature fireplace and radiator.