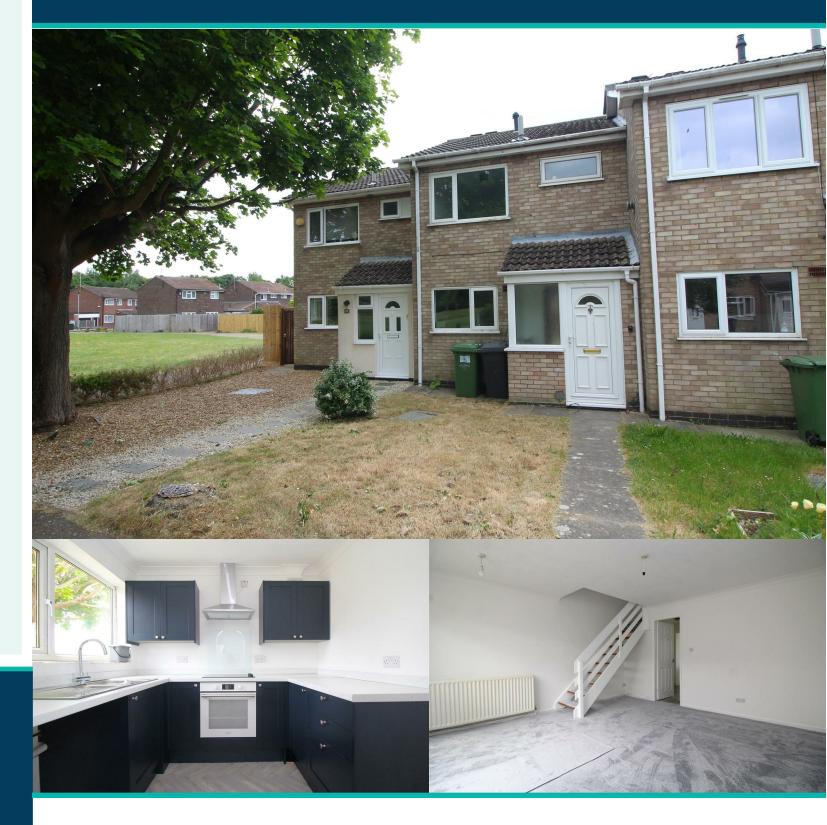

84 Walgrave Orton Malborne, PE2 5NS £995 Per Month

## 84 Walgrave Orton Malborne PE2 5NS

- BRAND NEW FLOORING THROUGHOUT
- RECENTLY REDECORATED
- GAS CENTRAL HEATING
- UPVC DOUBLE GLAZING
- ENCLOSED REAR GARDEN
- CLOSE TO LOCAL AMENITIES
- AVAILABLE NOW
- EXCELLENT CONDITION
- 2 GOOD SIZE BEDROOMS