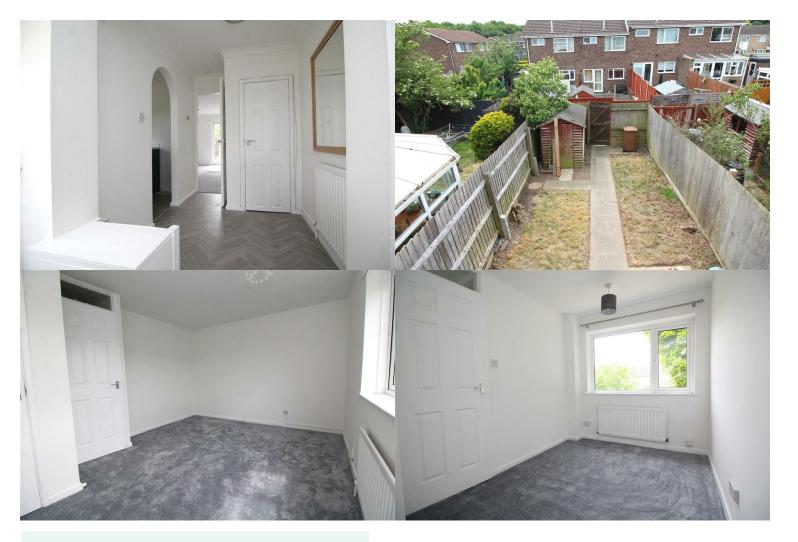

## 84 Walgrave Orton Malborne PE2 5NS

- BRAND NEW FLOORING THROUGHOUT
- RECENTLY REDECORATED
- GAS CENTRAL HEATING
- UPVC DOUBLE GLAZING
- ENCLOSED REAR GARDEN
- CLOSE TO LOCAL AMENITIES
- AVAILABLE NOW
- EXCELLENT CONDITION
- 2 GOOD SIZE BEDROOMS