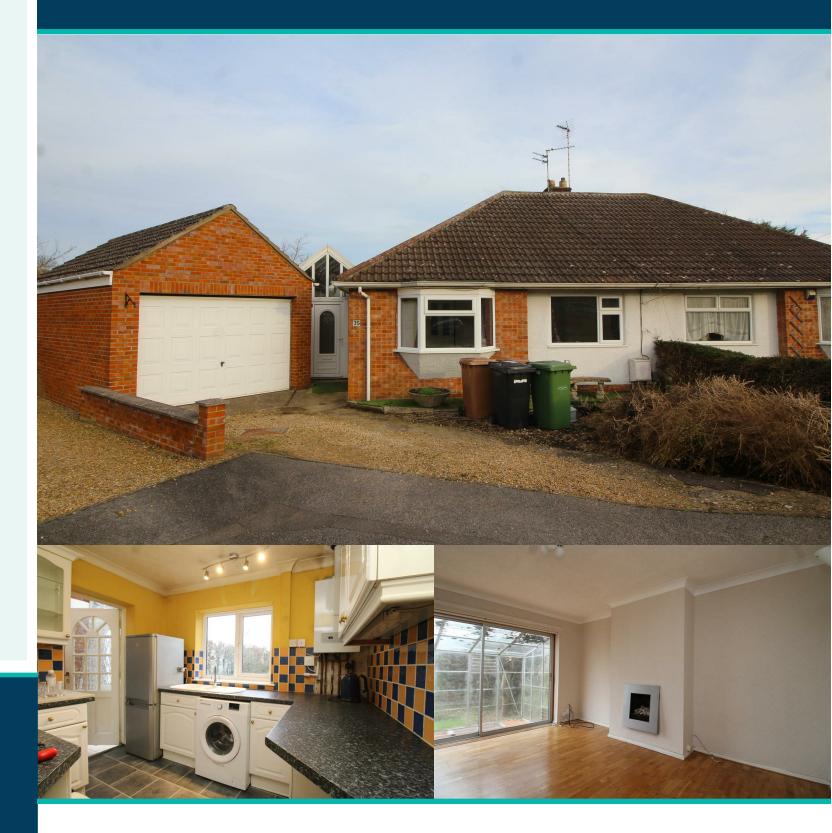

## WOODCOCK HOLMES

**35 Staverton Road** Peterborough, PE4 6LY £1,250 PCM

35 Staverton Road Peterborough PE4 6LY

- 3 DOUBLE BEDROOMS
- EN SUITE TO THE MASTER BEDROOM
- SMALL LOW MAINTENANCE REAR GARDEN
- LARGE GARAGE WITH SPACE FOR WORKSHOP
- DRIVEWAY TO THE FRONT
- GAS CENTRAL HEATING
- DOUIBLE GLAZING
- CLOSE TO LOCAL AMENITIES