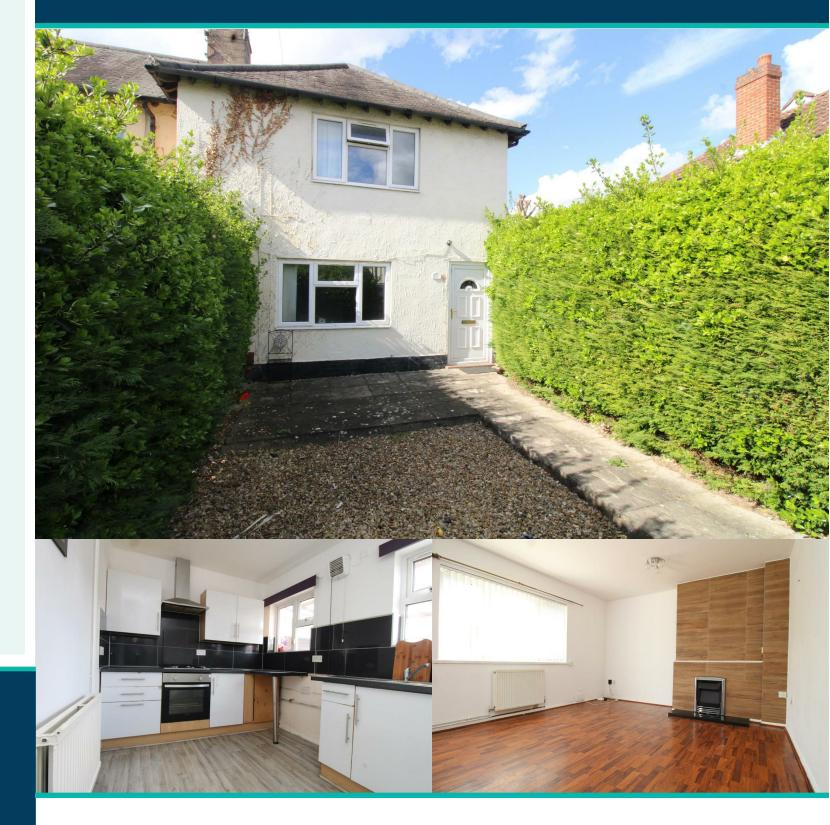

**19 Orton Avenue** Peterborough, PE2 9HL £995 Per Month

## 19 Orton Avenue Peterborough PE2 9HL

- TWO DOUBLE BEDROOMS
- CLOSE TO CITY CENTRE
- WALKING DISTANCE TO LOCAL AMENITIES
- GAS CENTRAL HEATING
- DOUBLE GLAZING
- ENCLOSED FRONT AND REAR GARDENS