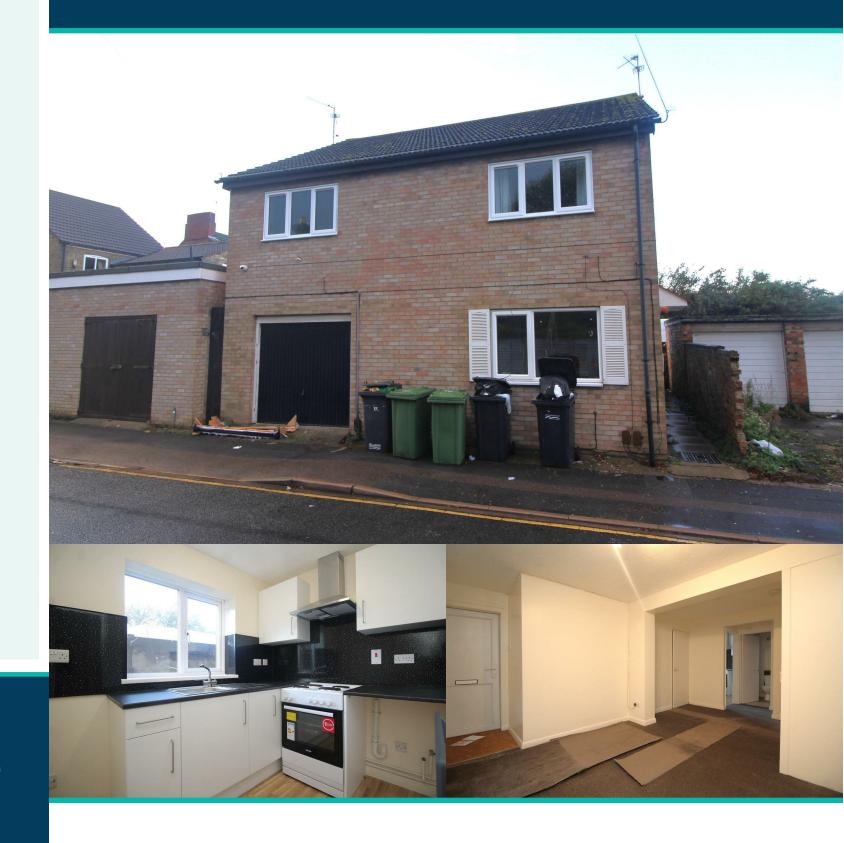

**1b Burmer Road** Peterborough, PE1 3HT £650 PCM

## 1b Burmer Road Peterborough PE1 3HT

Spacious Studio apartment set within a short distance to the City Centre. The property consists of combined lounge and bedroom with a pull down enclosed by doors with built in wardrobes, Kitchen with a range of base anmd eye level units and Bathroom fitted with a three piece suite consisting of bath, basin and WC. The

- FULLY REFURBISHED
- CLOSE TO CITY CENTRE
- OFF ROAD PARKING
- UPVC DOUBLE GLAZING