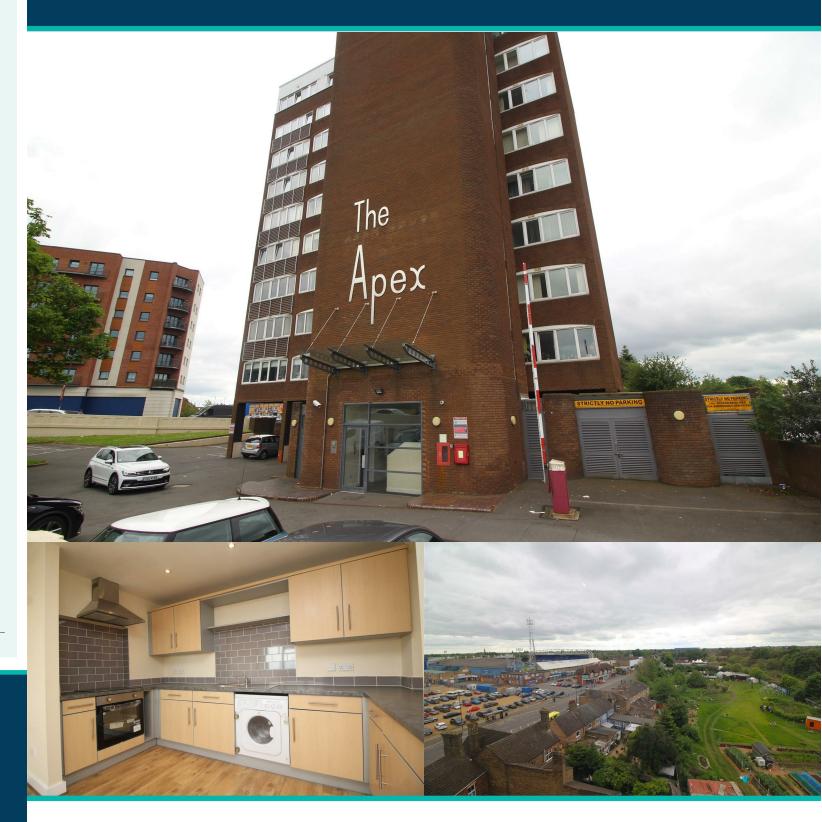

**Apex House Oundle Road** Peterborough, PE2 8AT £950 Per Month

# Apex House Oundle Road Peterborough PE2 8AT

Standing tall in Peterborough city centre, with fantastic views and spacious living accommodation - this 6th floor apartment is a must view and suits first time buyers and investment purchasers perfectly

- TWO BEDROOMS
- CITY CENTRE LOCATION
- ALLOCATED PARKING
- FANTASTIC CITY VIEWS
- GOOD CONDITION THROUGHOUT
- ENSUITE TO MAIN BEDROOM
- OPEN PLAN LIVING
- VIDEO TOUR AVAILABLE