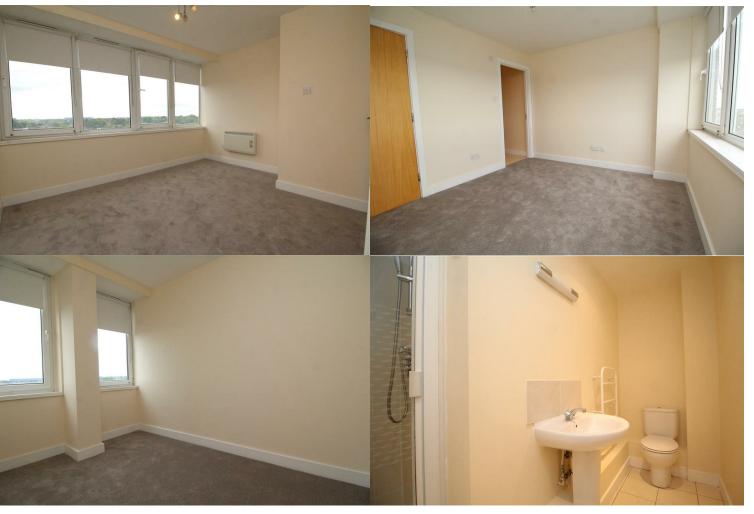

#### **BEDROOM 1**

12'2" x 9'8"

Newly laid carpet, sockets, electric radiator, telephone point and uPVC double glazed windows overlooking city.

#### **ENSUITE**

Fitted three piece suite comprising shower cubicle, wash hand basin with mixer taps and low level WC. Tiled floor, electric radiator, spotlights and extractor fan.

#### BEDROOM 2

6'7" x 9'8"

Newly laid carpet, sockets, electric radiator and two uPVC double glazed windows overlooking city.