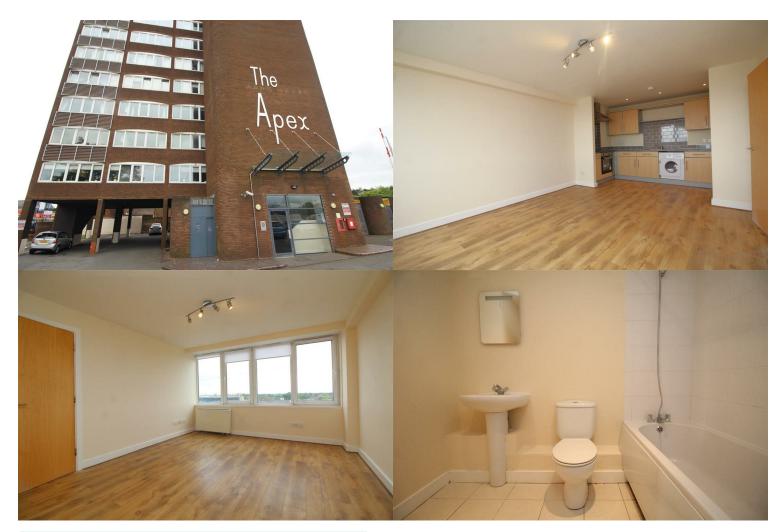

#### **LIVING ROOM**

12'0" x 14'0"

Laminate flooring, sockets, TV point, telephone point, storage heater and uPVC double glazed windows to front overlooking City.

#### **KITCHEN**

11'6" x 5'6"

Fitted with a range of matching base and eye level units with worktop above. Stainless steel sink with mixer taps and drainer. Integrated electric oven and hob with extractor fan above. Integrated washing machine. Laminate flooring, tiled surround, sockets and spotlights.

#### **BATHROOM**

7'10" x 5'6"

Fitted three piece suite comprising panel bath with mixer taps and shower above, low level WC, wash hand basin, heated towel tail, tiled floor, tiled surround, mirror with lighting, spotlights and extractor fan.