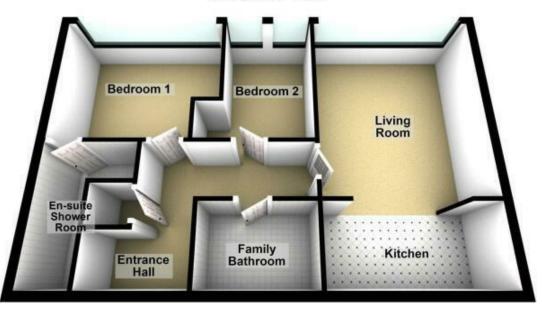

woodcockholmes.co.uk

**Ground Floor** 

ENTRANCE HALL

LIVING ROOM

KITCHEN

BATHROOM

BEDROOM 1

**ENSUITE SHOWER ROOM** 

BEDROOM 2

**Woodcock Holmes** First Floor Offices, 4 Office Village Hampton, Peterborough PE7 8GX

01733 303111 info@woodcockholmes.co.uk rightmove △ find your happy

These particulars do not constitute part or all of an offer of contract. The measurements are supplied for guidance only and as such must be considered incorrect. Potential buyers are advised to re-check measurements before committing to any expense. Woodcock Holmes have not tested any apparatus, equipment, services, fixtures or fittings and it is in the buyer's interest to check the working condition of appliances. Floorplans are for illustration purposes only and are not to scale. Woodcock Holmes has sought not to verify the logal title of the property. Buyers not obtain such verification from their solicitors

#### **ENTRANCE HALL**

Laminate flooring, sockets, storage heater and airing cupboard. Doors to:

#### **LIVING ROOM**

12'0" x 14'0"

Laminate flooring, sockets, TV point, telephone point, storage heater and uPVC double glazed windows to front overlooking City.

#### **KITCHEN**

11'6" x 5'6"

Fitted with a range of matching base and eye level units with worktop above. Stainless steel sink with mixer taps and drainer. Integrated electric oven and hob with extractor fan above. Integrated washing machine. Laminate flooring, tiled surround, sockets and spotlights.

#### **BATHROOM**

7'10" x 5'6"

Fitted three piece suite comprising panel bath with mixer taps and shower above, low level WC, wash hand basin, heated towel tail, tiled floor, tiled surround, mirror with lighting, spotlights and extractor fan.

#### **BEDROOM 1**

12'2" x 9'8"

Newly laid carpet, sockets, electric radiator, telephone point and uPVC double glazed windows overlooking city.

#### **ENSUITE**

Fitted three piece suite comprising shower cubicle, wash hand basin with mixer taps and low level WC. Tiled floor, electric radiator, spotlights and extractor fan.

#### BEDROOM 2

6'7" x 9'8"

Newly laid carpet, sockets, electric radiator and two uPVC double glazed windows overlooking city.