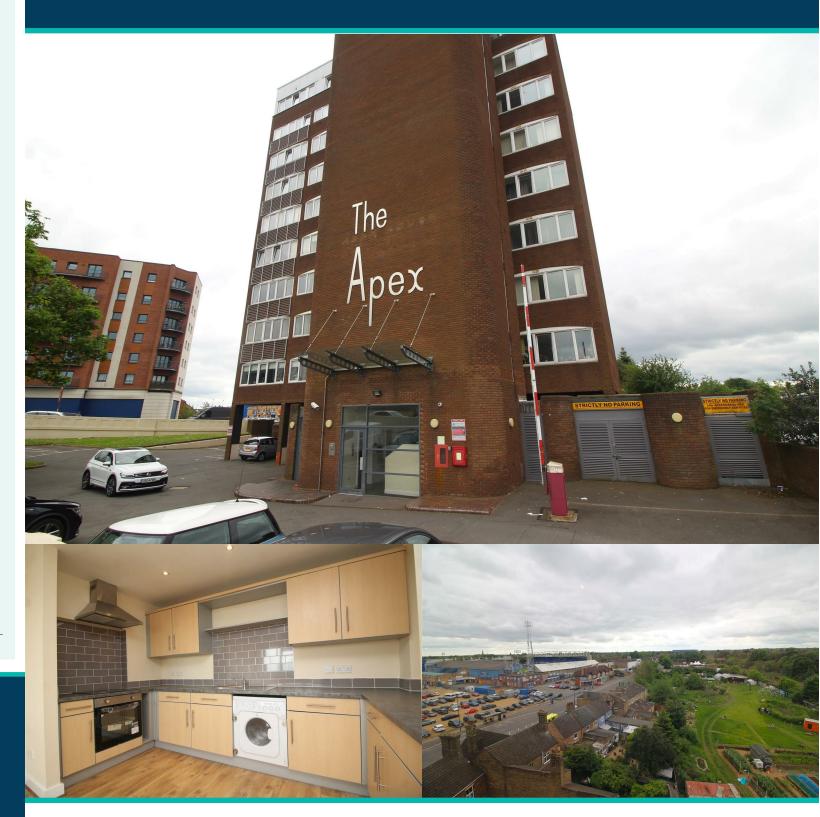

**Apex House Oundle Road** Peterborough, PE2 8AT £995 Per Month

# Apex House Oundle Road Peterborough PE2 8AT

Standing tall in Peterborough city centre, with fantastic views and spacious living accommodation - this 6th floor apartment is a must view and suits first time buyers and investment purchasers perfectly

# **KITCHEN**

11'6" x 5'6"

Fitted with a range of matching base and eye level units with worktop above. Stainless steel sink with mixer taps and drainer. Integrated electric oven and hob with extractor fan above. Integrated washing machine. Laminate flooring, tiled surround, sockets and spotlights.