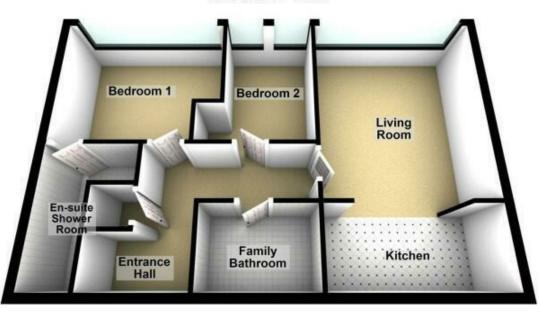

woodcockholmes.co.uk

**Ground Floor** 

ENTRANCE HALL

LIVING ROOM

KITCHEN

BATHROOM

BEDROOM 1

**ENSUITE SHOWER ROOM** 

BEDROOM 2

**Woodcock Holmes** First Floor Offices, 4 Office Village Hampton, Peterborough PE7 8GX

01733 303111 info@woodcockholmes.co.uk rightmove △ find your happy

These particulars do not constitute part or all of an offer of contract. The measurements are supplied for guidance only and as such must be considered incorrect. Potential buyers are advised to re-check measurements before committing to any expense. Woodcock Holmes have not tested any apparatus, equipment, services, fixtures or fittings and it is in the buyer's interest to check the working condition of appliances. Floorplans are for illustration purposes only and are not to scale. Woodcock Holmes has sought not to verify the logal title of the property. Buyers not obtain such verification from their solicitors

# **ENTRANCE HALL**

Laminate flooring, sockets, storage heater and airing cupboard. Doors to:

### **LIVING ROOM**

12'0" x 14'0"

Laminate flooring, sockets, TV point, telephone point, storage heater and uPVC double glazed windows to front overlooking City.

# **KITCHEN**

11'6" x 5'6"

Fitted with a range of matching base and eye level units with worktop above. Stainless steel sink with mixer taps and drainer. Integrated electric oven and hob with extractor fan above. Integrated washing machine. Laminate flooring, tiled surround, sockets and spotlights.

### **BATHROOM**

7'10" x 5'6"

Fitted three piece suite comprising panel bath with mixer taps and shower above, low level WC, wash hand basin, heated towel tail, tiled floor, tiled surround, mirror with lighting, spotlights and extractor fan.

# **BEDROOM 1**

12'2" x 9'8"

Newly laid carpet, sockets, electric radiator, telephone point and uPVC double glazed windows overlooking city.

#### **ENSUITE**

Fitted three piece suite comprising shower cubicle, wash hand basin with mixer taps and low level WC. Tiled floor, electric radiator, spotlights and extractor fan.

#### BEDROOM 2

6'7" x 9'8"

Newly laid carpet, sockets, electric radiator and two uPVC double glazed windows overlooking city.