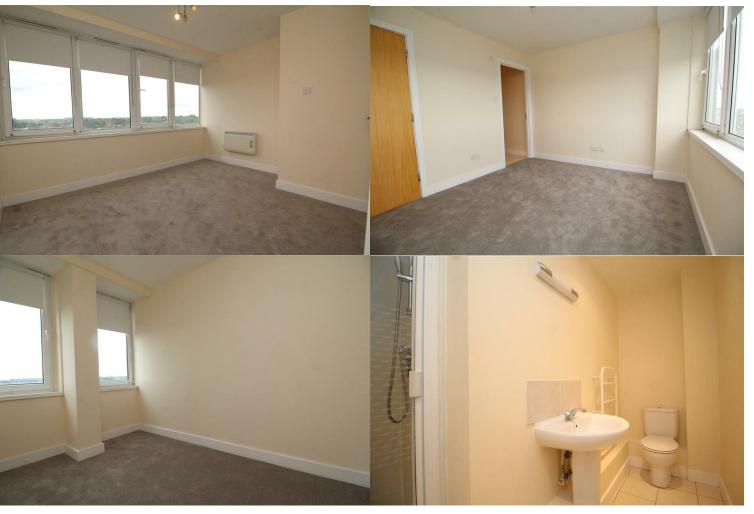

# **BEDROOM 1**

12'2" x 9'8"

Newly laid carpet, sockets, electric radiator, telephone point and uPVC double glazed windows overlooking city.

#### **ENSUITE**

Fitted three piece suite comprising shower cubicle, wash hand basin with mixer taps and low level WC. Tiled floor, electric radiator, spotlights and extractor fan.

#### BEDROOM 2

6'7" x 9'8"

Newly laid carpet, sockets, electric radiator and two uPVC double glazed windows overlooking city.