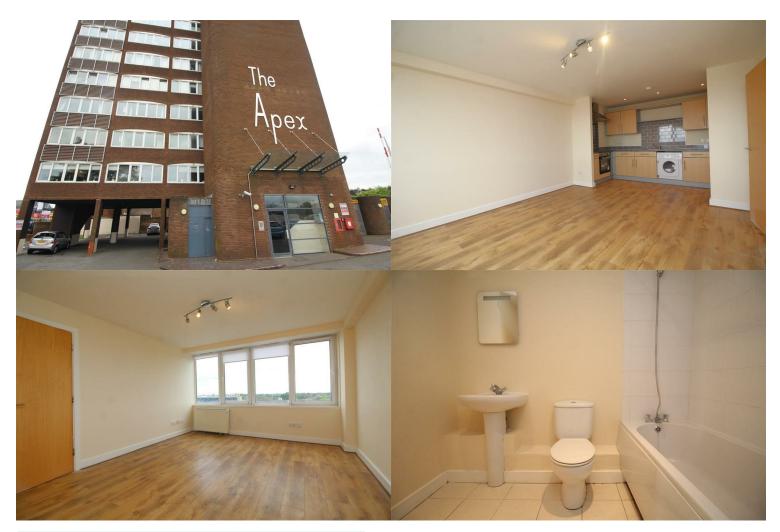

### **LIVING ROOM**

12'0" x 14'0"

Laminate flooring, sockets, TV point, telephone point, storage heater and uPVC double glazed windows to front overlooking City.

# **KITCHEN**

11'6" x 5'6"

Fitted with a range of matching base and eye level units with worktop above. Stainless steel sink with mixer taps and drainer. Integrated electric oven and hob with extractor fan above. Integrated washing machine. Laminate flooring, tiled surround, sockets and spotlights.

### **BATHROOM**

7'10" x 5'6"

Fitted three piece suite comprising panel bath with mixer taps and shower above, low level WC, wash hand basin, heated towel tail, tiled floor, tiled surround, mirror with lighting, spotlights and extractor fan.