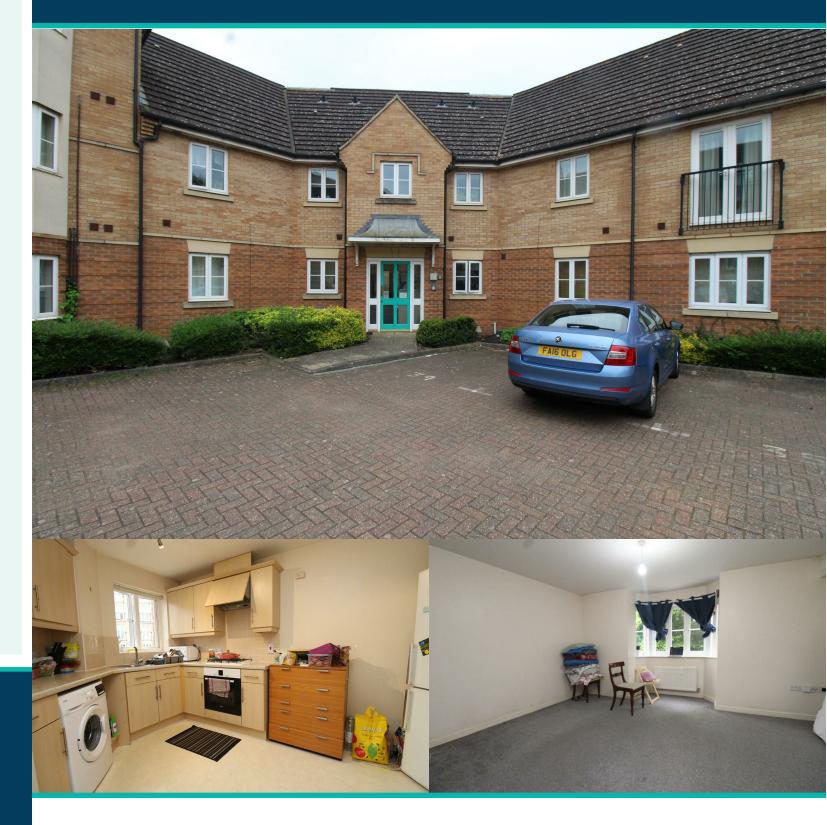

## 37 Regal Place Peterborough PE2 9AP

A very well presented two double bedroom ground floor apartment located within walking distance of the city centre, the property consists of, entrance hall, large 15ft lounge with bay window, two double bedroom with in built wardrobes, 14ft kitchen/breakfast room with washer/dryer, oven, hob and extractor fan, bathroom with

- 2 DOUBLE BEDROOMS
- WALKING DISTANCE TO CITY CENTRE
- KITCHEN/BREAKFAST ROOM
- GAS CENTRAL HEATING
- UPVC DOUBLE GLAZING
- ALLOCATED OFF ROAD PARKING
- CLOSE TO LOCAL AMENITIES
- AVAILABLE END OF SEPTEMBER
- SPACIOUS LOUNGE DINER
- UNDERGOING FULL REDECORATION