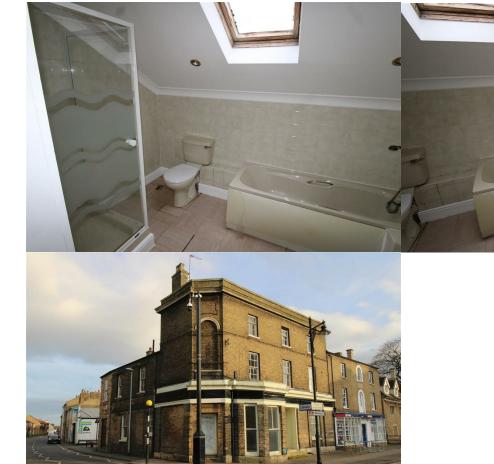

## 9 Bank House Whittlesey PE7 1AB

Modern 2 bedroom first floor apartment set on two levels. The property consists of Lounge, Kitchen, Bathroom and 2 bedrooms. The property benefits from having gas central heating, Original sash windows, built in white goods, Communal balcony style garden.