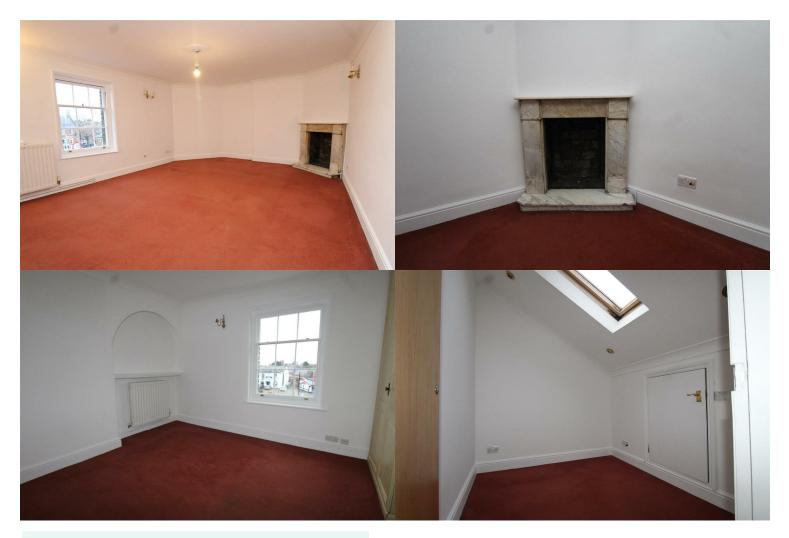

## 9 Bank House Whittlesey PE7 1AB

Modern 2 bedroom first floor apartment set on two levels. The property consists of Lounge, Kitchen, Bathroom and 2 bedrooms. The property benefits from having gas central heating, Original sash windows, built in white goods, Communal balcony style garden.