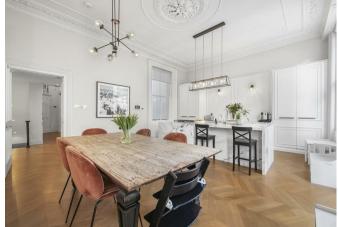

## Description

This spectacular maisonette is situated on the preferred eastern terrace of Redcliffe Square, offering stunning westerly views over the communal gardens to the front, and easterly views over its own private garden to the rear. Extending to 2,506 square feet (233 square meters), the flat boasts superb proportions throughout and has been completely restored.

It features new double-glazed windows, period details, wooden floors, concealed speakers in the ceilings, as well as new wiring and plumbing. This is a turn-key maisonette in a sensational location. The common areas have recently been completed, and an early viewing of this exceptional home is highly recommended.