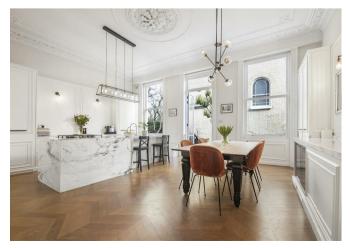

## Description

This spectacular maisonette is situated on the preferred eastern terrace of Redcliffe Square, offering stunning westerly views over the communal gardens to the front, and easterly views over its own private garden to the rear. Extending to 2,506 square feet (233 square meters), the flat boasts superb proportions throughout and has been completely restored.

It features new double-glazed windows, period details, wooden floors, concealed speakers in the ceilings, as well as new wiring and plumbing. This is a turn-key maisonette in a sensational location. The common areas have recently been completed, and an early viewing of this exceptional home is highly recommended.