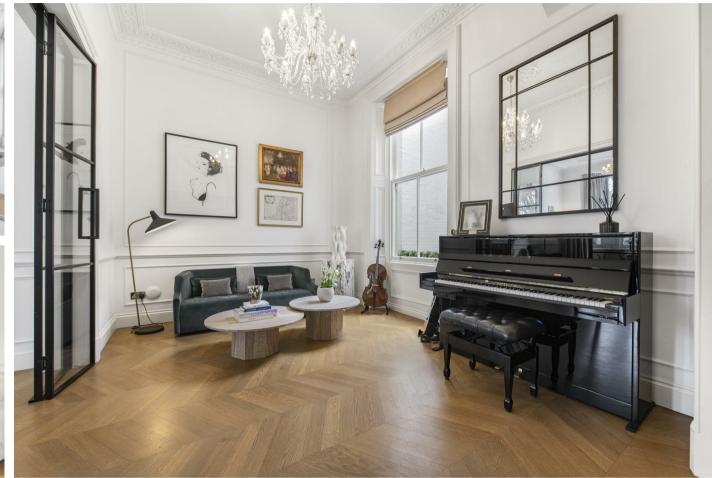

## £4,850,000

This spectacular maisonette is situated on the preferred eastern terrace of Redcliffe Square, offering stunning westerly views over the communal gardens to the front, and easterly views over its own private garden to the rear. It features new double-glazed windows, period details, wooden floors, concealed speakers in the ceilings, as well as new wiring and plumbing. This is a turn-key maisonette in a sensational location.

## Description

This spectacular maisonette is situated on the preferred eastern terrace of Redcliffe Square, offering stunning westerly views over the communal gardens to the front, and easterly views over its own private garden to the rear. Extending to 2,506 square feet (233 square meters), the flat boasts superb proportions throughout and has been completely restored.

It features new double-glazed windows, period details, wooden floors, concealed speakers in the ceilings, as well as new wiring and plumbing. This is a turn-key maisonette in a sensational location. The common areas have recently been completed, and an early viewing of this exceptional home is highly recommended.