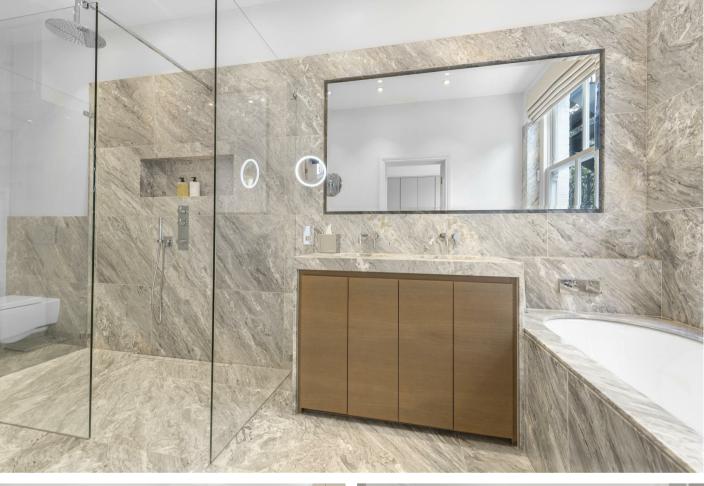

## Description

This spectacular maisonette is situated on the preferred eastern terrace of Redcliffe Square, offering stunning westerly views over the communal gardens to the front, and easterly views over its own private garden to the rear. Extending to 2,506 square feet (233 square meters), the flat boasts superb proportions throughout and has been completely restored.

It features new double-glazed windows, period details, wooden floors, concealed speakers in the ceilings, as well as new wiring and plumbing. This is a turn-key maisonette in a sensational location. The common areas have recently been completed, and an early viewing of this exceptional home is highly recommended.