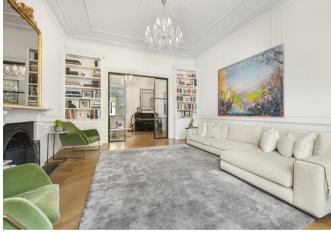

## Description

This spectacular maisonette is situated on the preferred eastern terrace of Redcliffe Square, offering stunning westerly views over the communal gardens to the front, and easterly views over its own private garden to the rear. Extending to 2,506 square feet (233 square meters), the flat boasts superb proportions throughout and has been completely restored.

It features new double-glazed windows, period details, wooden floors, concealed speakers in the ceilings, as well as new wiring and plumbing. This is a turn-key maisonette in a sensational location. The common areas have recently been completed, and an early viewing of this exceptional home is highly recommended.