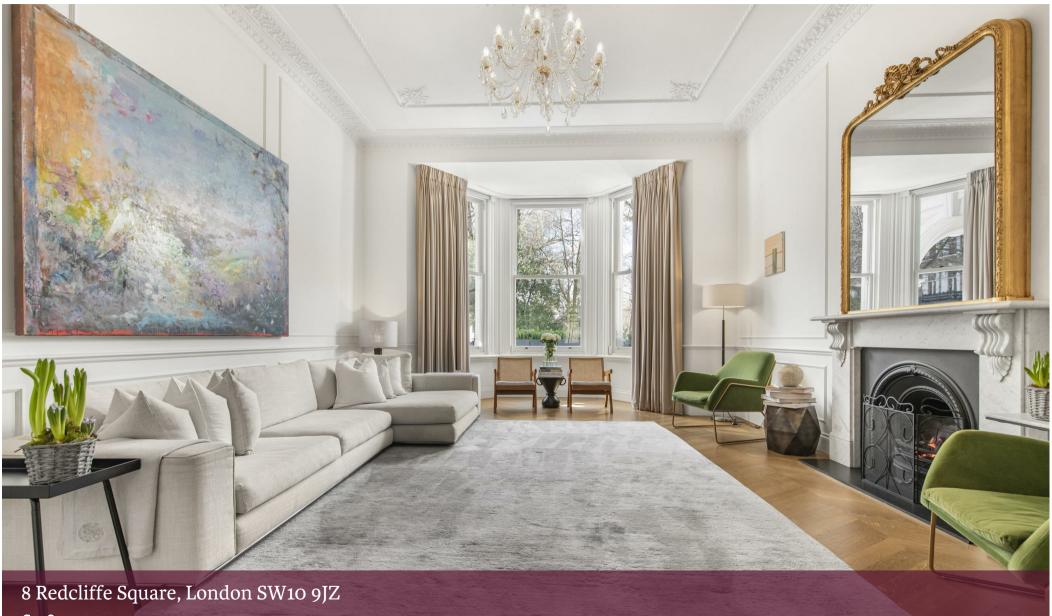

## 8 Redcliffe Square, London SW10 9JZ

## £4,850,000

This spectacular maisonette is situated on the preferred eastern terrace of Redcliffe Square, offering stunning westerly views over the communal gardens to the front, and easterly views over its own private garden to the rear. It features new double-glazed windows, period details, wooden floors, concealed speakers in the ceilings, as well as new wiring and plumbing. This is a turn-key maisonette in a sensational location.

## Description

This spectacular maisonette is situated on the preferred eastern terrace of Redcliffe Square, offering stunning westerly views over the communal gardens to the front, and easterly views over its own private garden to the rear. Extending to 2,506 square feet (233 square meters), the flat boasts superb proportions throughout and has been completely restored.

It features new double-glazed windows, period details, wooden floors, concealed speakers in the ceilings, as well as new wiring and plumbing. This is a turn-key maisonette in a sensational location. The common areas have recently been completed, and an early viewing of this exceptional home is highly recommended.