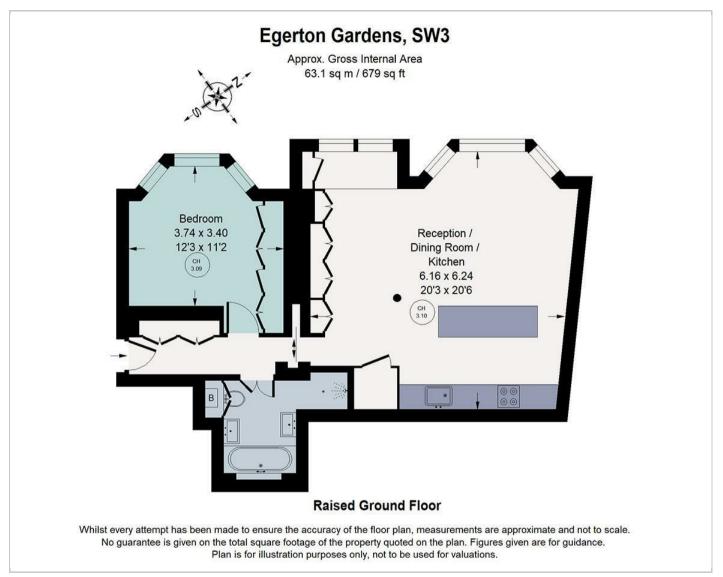

acious reception room includes a well fitted open plan kitchen and dining area, and the double bedroom benefits from a wall of fitted cupboards, with further well-designed storage in the adjacent entrance hall.

## Situation

The flat is within an elegant red brick period building, in this very convenient location, complete with a share in Freehold. Extensive shopping is within easy walking distance with the world famous Harrods department store along with an array of boutiques and restaurants. The Victoria and Albert Museum, The Natural History Museum and the open spaces of Hyde Park are within walking distance, along with transport facilities at both South Kensington and Knightsbridge. The flat is in 'turn-key' condition.

null Council Tax Band: G Available:







Floor Plans Area Map





## **Energy Performance Graph**



These particulars, whilst believed to be accurate are set out as a general outline only for guidance and do not constitute any part of an offer or contract. Intending purchasers should not rely on them as statements of representation of fact, but must satisfy themselves by inspection or otherwise as to their accuracy. No person in this firms employment has the authority to make or give any representation or warranty in respect of the property.