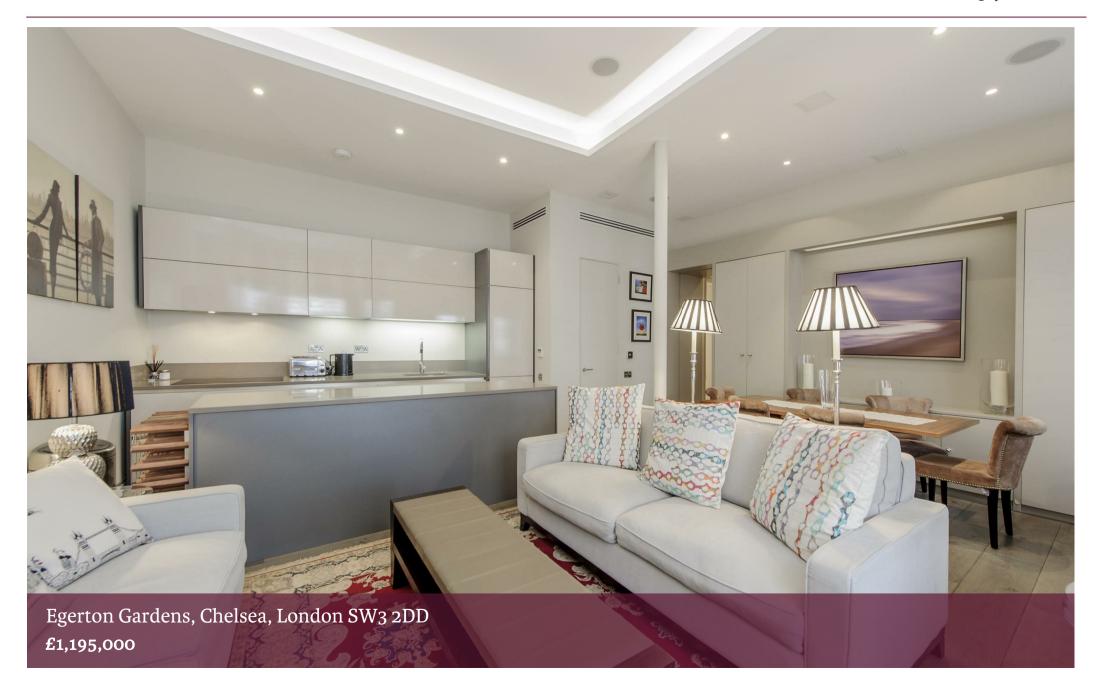

Egerton Gardens, Chelsea, London SW3 2DD

£1,195,000

A well-proportioned and beautifully presented ground floor one bedroom flat in this established Knightsbridge address. The flat enjoys high ceilings and is fitted out to an exceptional standard including wood flooring throughout with underfloor heating, air conditioning and double glazing. A spacious reception room includes a well fitted open plan kitchen and dining area, and the double bedroom benefits from a wall of fitted cupboards, with further well-designed storage in the adjacent entrance hall.

## Description

A well-proportioned and beautifully presented ground floor one bedroom flat in this established Knightsbridge address. The flat enjoys high ceilings and is fitted out to an exceptional standard including wood flooring throughout with underfloor heating, air conditioning and double glazing. A spacious reception room includes a well fitted open plan kitchen and dining area, and the double bedroom benefits from a wall of fitted cupboards, with further well-designed storage in the adjacent entrance hall.