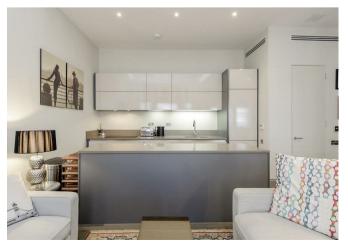

Egerton Gardens, Chelsea, London SW3 2DD

£1,195,000

A well-proportioned and beautifully presented ground floor one bedroom flat in this established Knightsbridge address. The flat enjoys high ceilings and is fitted out to an exceptional standard including wood flooring throughout with underfloor heating, air conditioning and double glazing. A spacious reception room includes a well fitted open plan kitchen and dining area, and the double bedroom benefits from a wall of fitted cupboards, with further well-designed storage in the adjacent entrance hall.

## Description

A well-proportioned and beautifully presented ground floor one bedroom flat in this established Knightsbridge address. The flat enjoys high ceilings and is fitted out to an exceptional standard including wood flooring throughout with underfloor heating, air conditioning and double glazing. A spacious reception room includes a well fitted open plan kitchen and dining area, and the double bedroom benefits from a wall of fitted cupboards, with further well-designed storage in the adjacent entrance hall.