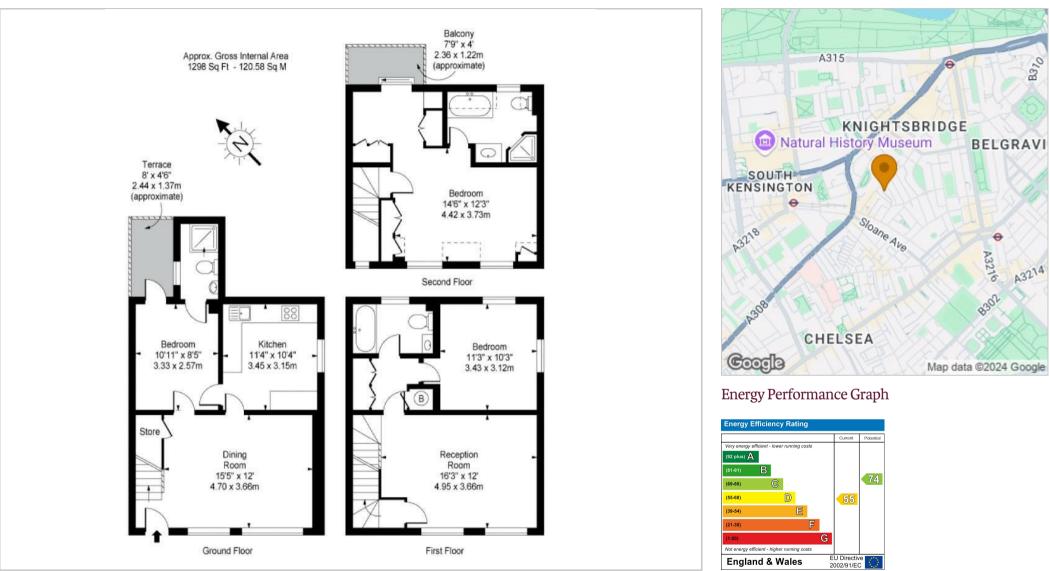

## Situation

Richard Place is situated close to all the amenities that Sloane Square and South Kensington have to offer.

Unfurnished Council Tax Band: H Available: 4th November 2024

**Floor Plans** 

Area Map