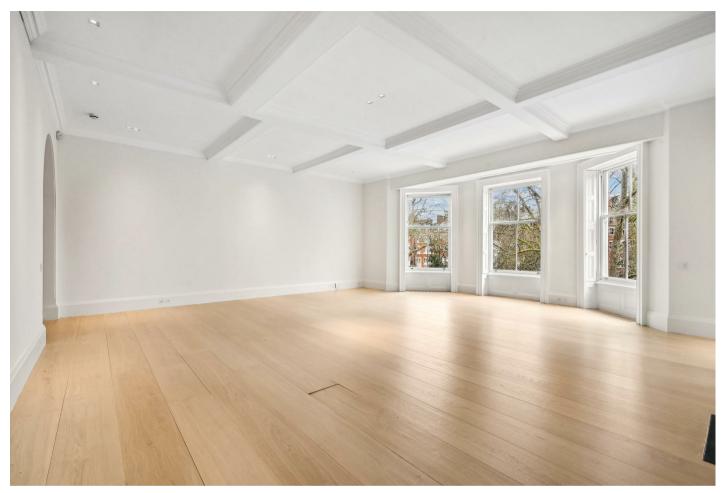

## £11,500 Per Week

A wonderful second floor apartment spanning two buildings on Cadogan Square. The property offers direct lift access, incredible reception and entertaining space and wonderful light from the double fronted reception rooms overlooking Cadogan Square. Cadogan Square is a wonderful and iconic square with beautiful Queen Anne revival architecture surrounding a residents only square subject to application. Ideally located for the shopping and dining of Kings Road, Sloane Street and Knightsbridge. Transport links include Sloane Square (District and Circle Line Station.) The apartment is entered either directly from the lift or via the internal stairwell. The accommodation comprises a very spacious layout and with 2 private off street parking spaces and a separate entrance, with shower room, kitchenette facility.

## Description

4 Bedrooms 4 Ensuite Bathrooms Double Reception room Kitchen 2 Guest Cloakrooms 1 Studio Apartment EPC - C Tenancy Length - 12 months Deposit - £69,000 Council - RBKC Tax Band - H