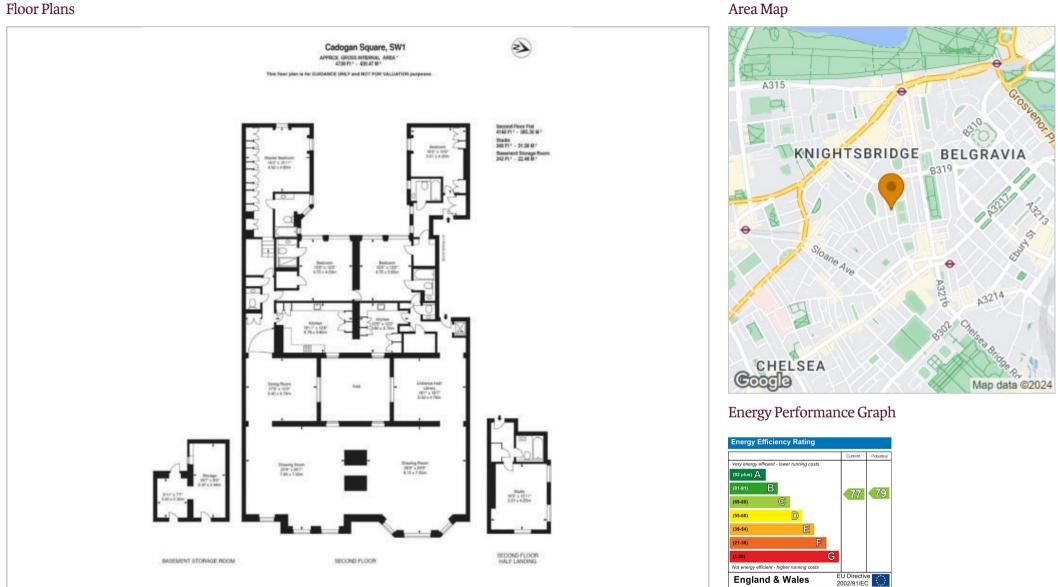

Street and Knightsbridge. Transport links include Sloane Square (District and Circle Line Station.)

Unfurnished Council Tax Band: H Available: 3rd July 2024

Floor Plans

These particulars, whilst believed to be accurate are set out as a general outline only for guidance and do not constitute any part of an offer or contract. Intending purchasers should not rely on them as statements of representation of fact, but must satisfy themselves by inspection or otherwise as to their accuracy. No person in this firms employment has the authority to make or give any representation or warranty in respect of the property.