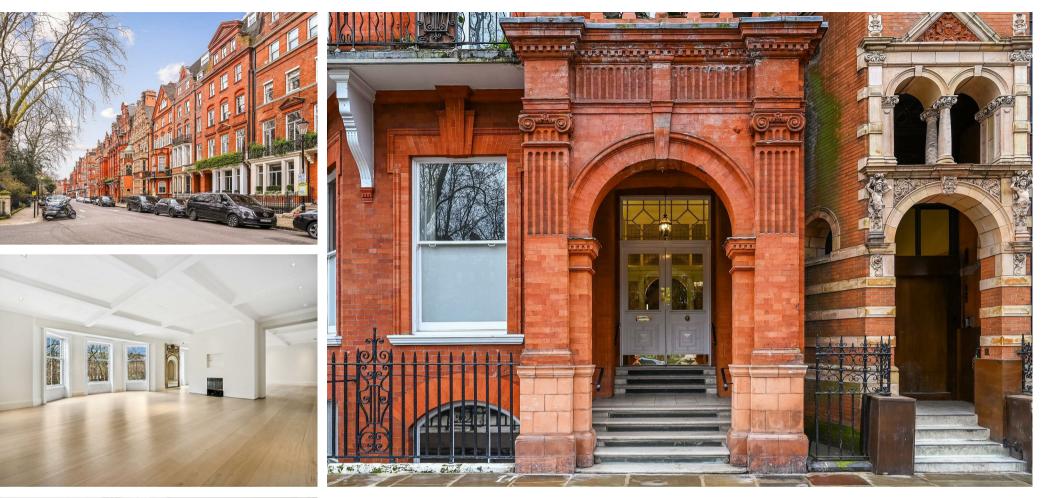

## £11,500 Per Week

A wonderful second floor apartment spanning two buildings on Cadogan Square. The property offers direct lift access, incredible reception and entertaining space and wonderful light from the double fronted reception rooms overlooking Cadogan Square. Cadogan Square is a wonderful and iconic square with beautiful Queen Anne revival architecture surrounding a residents only square subject to application. Ideally located for the shopping and dining of Kings Road, Sloane Street and Knightsbridge. Transport links include Sloane Square (District and Circle Line Station.) The apartment is entered either directly from the lift or via the internal stairwell. The accommodation comprises a very spacious layout and with 2 private off street parking spaces and a separate entrance, with shower room, kitchenette facility.

## Situation

Cadogan Square is a wonderful and iconic square with beautiful Queen Anne revival architecture surrounding a residents only square subject to application.

Ideally located for the shopping and dining of Kings Road, Sloane

Street and Knightsbridge. Transport links include Sloane Square (District and Circle Line Station.)

Unfurnished Council Tax Band: H Available: 3rd July 2024

Floor Plans

These particulars, whilst believed to be accurate are set out as a general outline only for guidance and do not constitute any part of an offer or contract. Intending purchasers should not rely on them as statements of representation of fact, but must satisfy themselves by inspection or otherwise as to their accuracy. No person in this firms employment has the authority to make or give any representation or warranty in respect of the property.