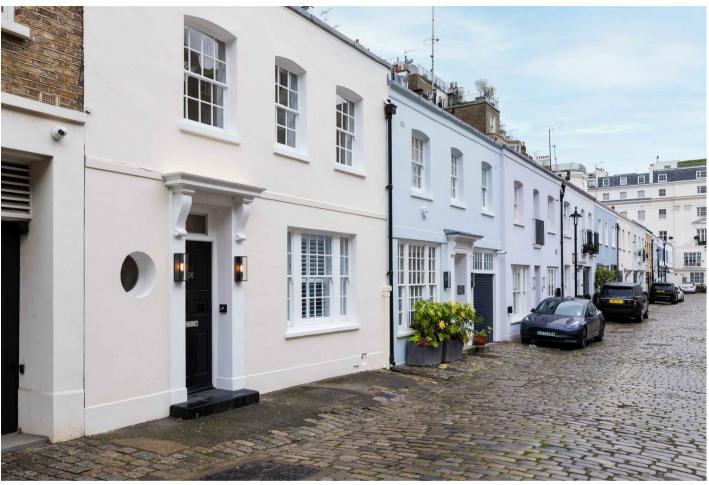

Eccleston Mews, London SW1X 8AG £3,000,000

A charming Mews house which has been upgraded and modernised to a very high standard.

The property has a central patio area at both ground and first floor levels which gives a surprising and refreshing amount of light to all the rooms.

Ecclestone Mews is a private Mews located on the North East side of Eaton square with parking permitted to the tenants of their properties. It is well positioned for all the excellent restaurants on Elizabeth street and Lower Belgrave street both of which are within easy walking distance as is Sloane square and Victoria station for the Tube trains.