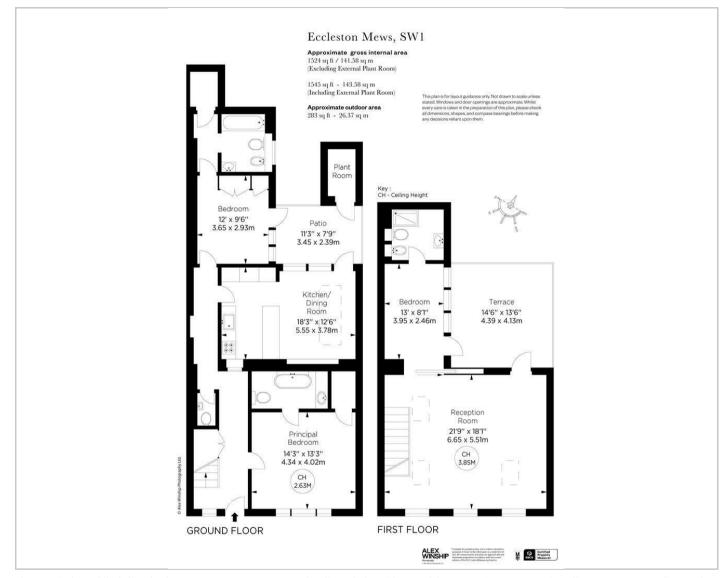

Eccleston Mews, London SW1X 8AG £3,000,000

A charming Mews house which has been upgraded and modernised to a very high standard.

The property has a central patio area at both ground and first floor levels which gives a surprising and refreshing amount of light to all the rooms.

## Situation

null Council Tax Band: H Available: Floor Plans Area Map