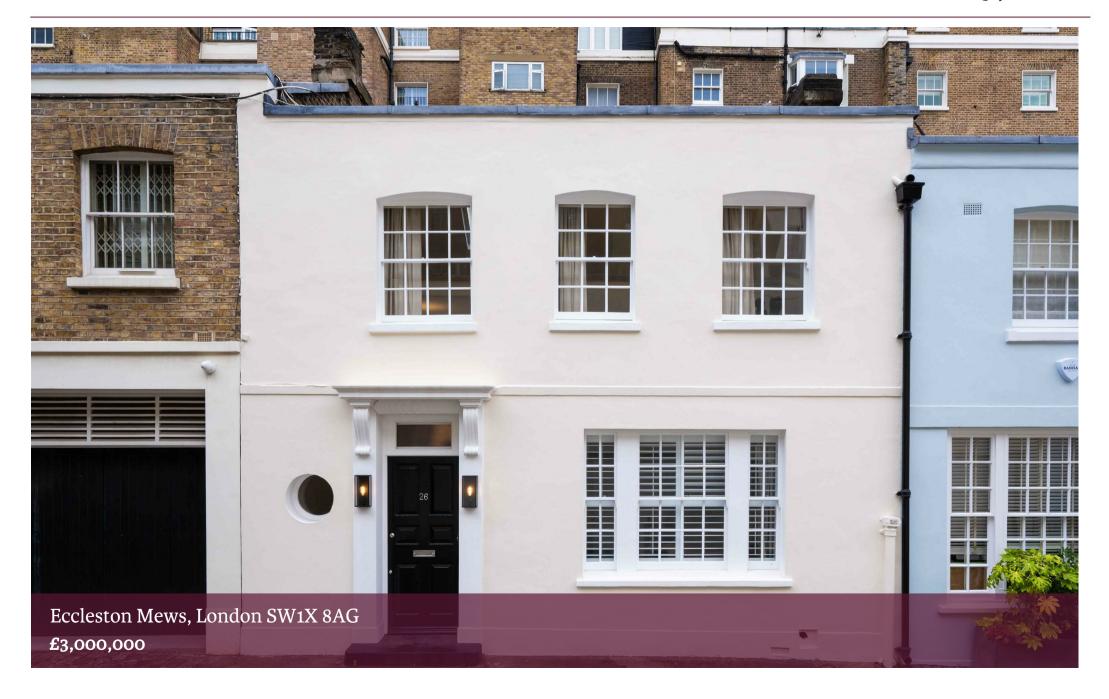

Eccleston Mews, London SW1X 8AG £3,000,000

A charming Mews house which has been upgraded and modernised to a very high standard.

The property has a central patio area at both ground and first floor levels which gives a surprising and refreshing amount of light to all the rooms.

Ecclestone Mews is a private Mews located on the North East side of Eaton square with parking permitted to the tenants of their properties. It is well positioned for all the excellent restaurants on Elizabeth street and Lower Belgrave street both of which are within easy walking distance as is Sloane square and Victoria station for the Tube trains.