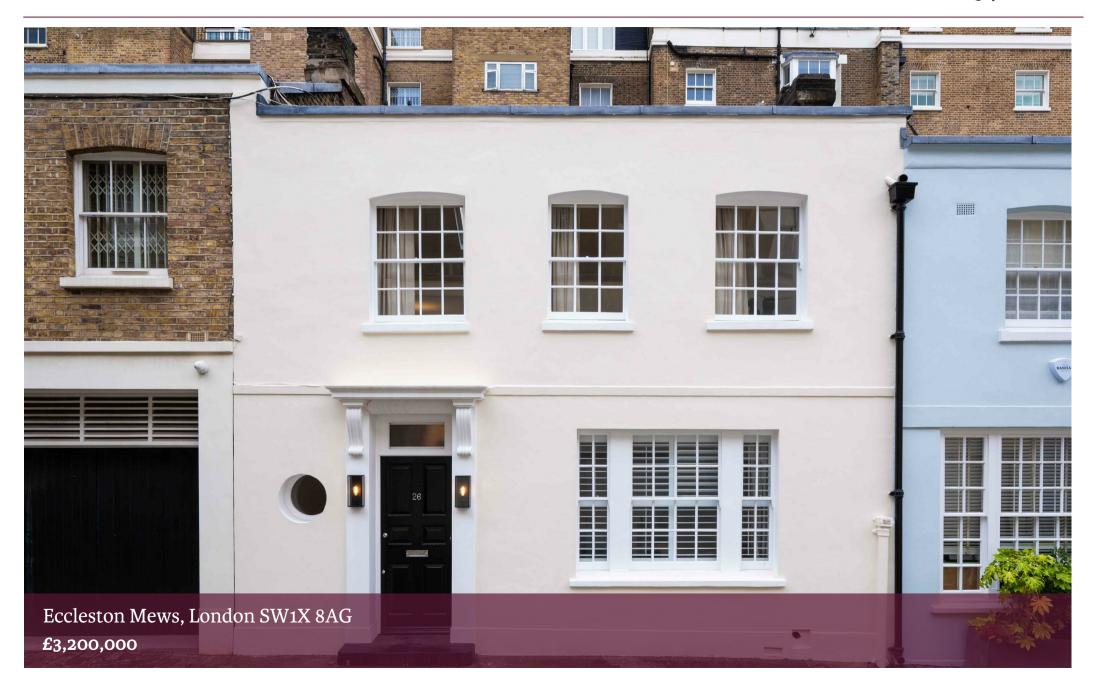

Eccleston Mews, London SW1X 8AG £3,200,000

A charming Mews house which has been upgraded and modernised to a very high standard.

The property has a central patio area at both ground and first floor levels which gives a surprising and refreshing amount of light to all the rooms.

Ecclestone Mews is a private Mews located on the North East side of Eaton square with parking permitted to the tenants of their properties. It is well positioned for all the excellent restaurants on Elizabeth street and Lower Belgrave street both of which are within easy walking distance as is Sloane square and Victoria station for the Tube trains.