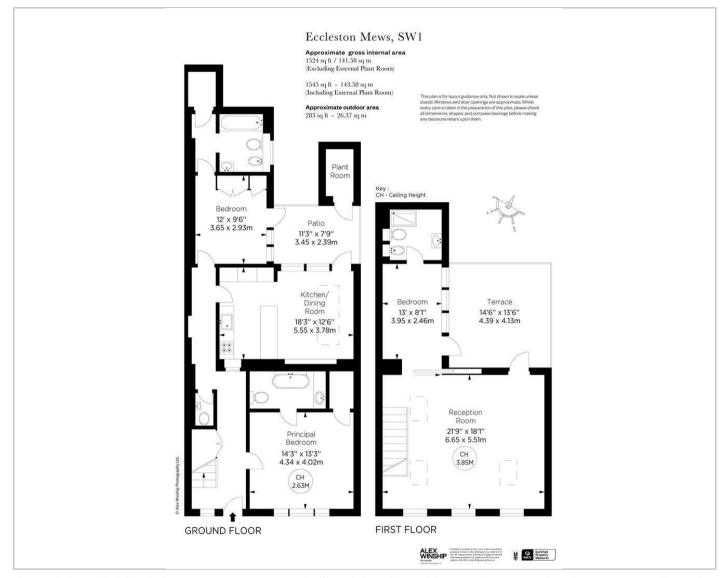

Eccleston Mews, London SW1X 8AG £3,200,000

A charming Mews house which has been upgraded and modernised to a very high standard.

The property has a central patio area at both ground and first floor levels which gives a surprising and refreshing amount of light to all the rooms.

## Situation

null Council Tax Band: H Available: Floor Plans Area Map