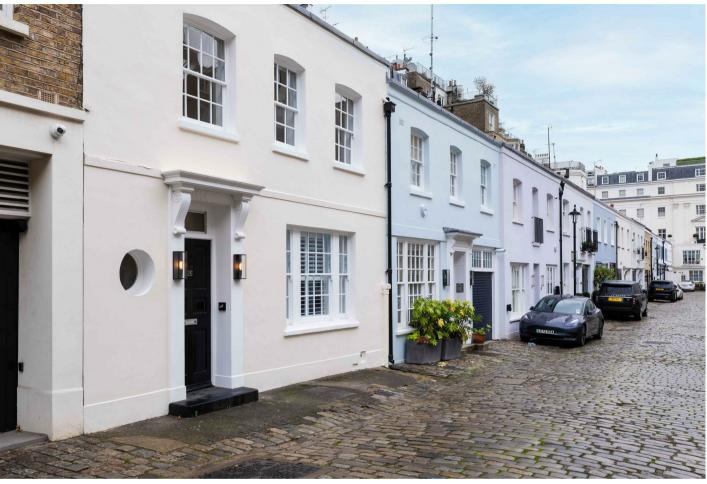

Eccleston Mews, London SW1X 8AG £3,200,000

A charming Mews house which has been upgraded and modernised to a very high standard.

The property has a central patio area at both ground and first floor levels which gives a surprising and refreshing amount of light to all the rooms.

Ecclestone Mews is a private Mews located on the North East side of Eaton square with parking permitted to the tenants of their properties. It is well positioned for all the excellent restaurants on Elizabeth street and Lower Belgrave street both of which are within easy walking distance as is Sloane square and Victoria station for the Tube trains.