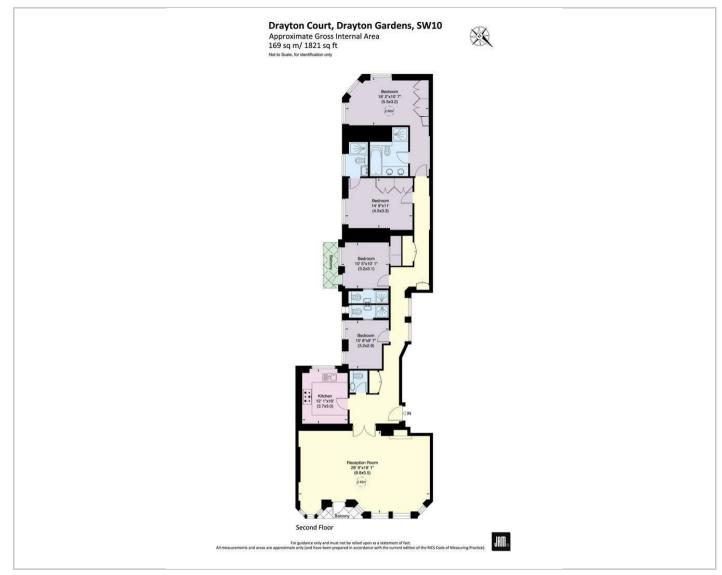

Drayton Court, Drayton Gardens, Chelsea SW10 9RH £1,800 Per Week

A spacious 4 bedroom family flat on the 2nd floor of this well regarded Mansion block.

Drayton Court benefits from a lift and live-in caretaker and is situated at the southern end of Drayton Gardens close to Fulham Road with 'the beach' and extensive shopping facilities within a short walk. Gloucester Road is the nearest underground station.

## Description

Reception Room Kitchen Master Bedroom with Ensuite Bathroom Three further bedrooms Three Ensuite Shower Rooms Cloakroom Lift

Caretaker EPC: C

Council: RBKC Tax Band: G Deposit: £10,800

Unfurnished Council Tax Band: G Available: 3rd May 2024

Floor Plans Area Map