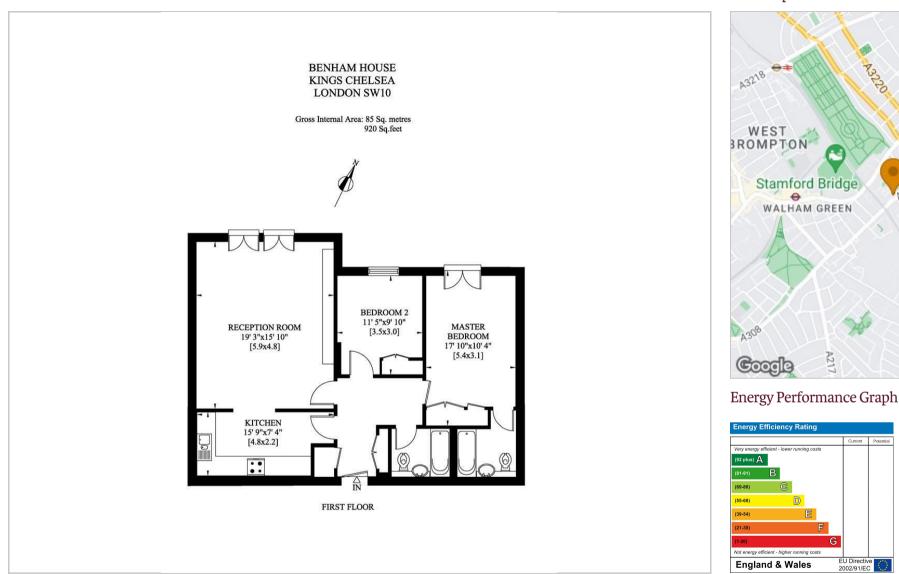

## £1,250 Per Week

SHORT LET: A lovely two double bedroom apartment situated on the 1st floor of this sought after development with access to communal gardens and underground parking space.

## Description

Situation

Not specified Council Tax Band: Available:

123220

217

G

EU Directive 2002/91/EC

123220