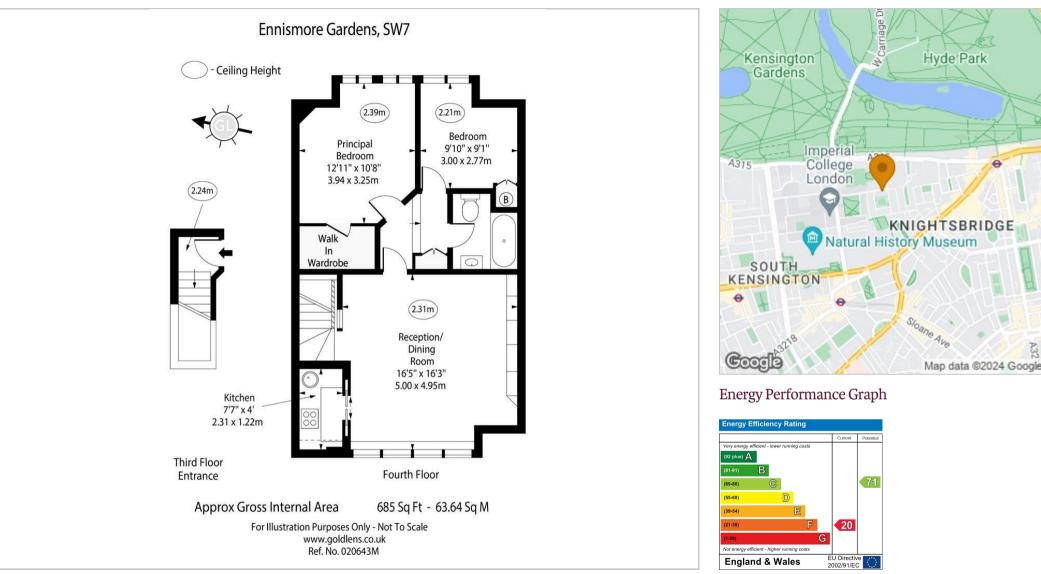

Ennismore Gardens is a sought-after garden square close to Hyde Park and all the facilities of Knightsbridge.

South Kensington and Knightsbridge Underground Stations are nearby.

Description

Situation

null Council Tax Band: G Available: Floor Plans

Area Map

These particulars, whilst believed to be accurate are set out as a general outline only for guidance and do not constitute any part of an offer or contract. Intending purchasers should not rely on them as statements of representation of fact, but must satisfy themselves by inspection or otherwise as to their accuracy. No person in this firms employment has the authority to make or give any representation or warranty in respect of the property.