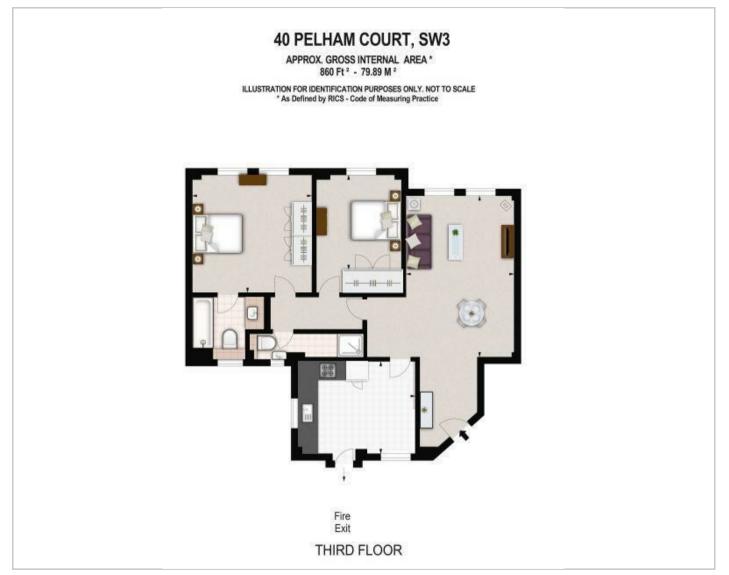

## Situation

Furnished/unfurnished Council Tax Band: E Available: 14th November 2023

Floor Plans Area Map