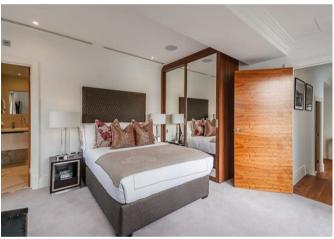

Palace Wharf, Rainville Road, London W6 9UF £1,880 Per Week

On offer is over 1200 sq/ft of luxury living set over three floors. On the first floor is the master bedroom which boasts not only an en suite shower room but also a balcony whilst the second bedroom also has an en suite bathroom. There is a further third bedroom and shower room on the second floor, a separate laundry room with washer/dryer and spacious kitchen/diner perfect for entertaining. The third floor provides access to the private roof terrace overlooking the river.

## Description

On offer is over 1200 sq/ft of luxury living set over three floors. On the first floor is the master bedroom which boasts not only an en suite shower room but also a balcony whilst the second bedroom also has an en suite bathroom. There is a further third bedroom and shower room on the second floor, a separate laundry room with washer/dryer and spacious kitchen/diner perfect for entertaining. The third floor provides access to the private roof terrace overlooking the river. The fully fitted Metris Kitchen is complete with Miele appliances including an integrated dishwasher, full height fridge freezer, oven, hob and integrated extractor fan as well as a Caple wine cooler. The bathrooms comprise of full bathroom suites with underfloor heating whilst the bedrooms boast bespoke mirrored wardrobes and automatic lights which are sure to impress. Further benefits of the apartment include comfort cooling to the master bedroom and kitchen/diner, a Crestron audio visual system, a digital video door entry system, and pre-wiring for Sky + TV.