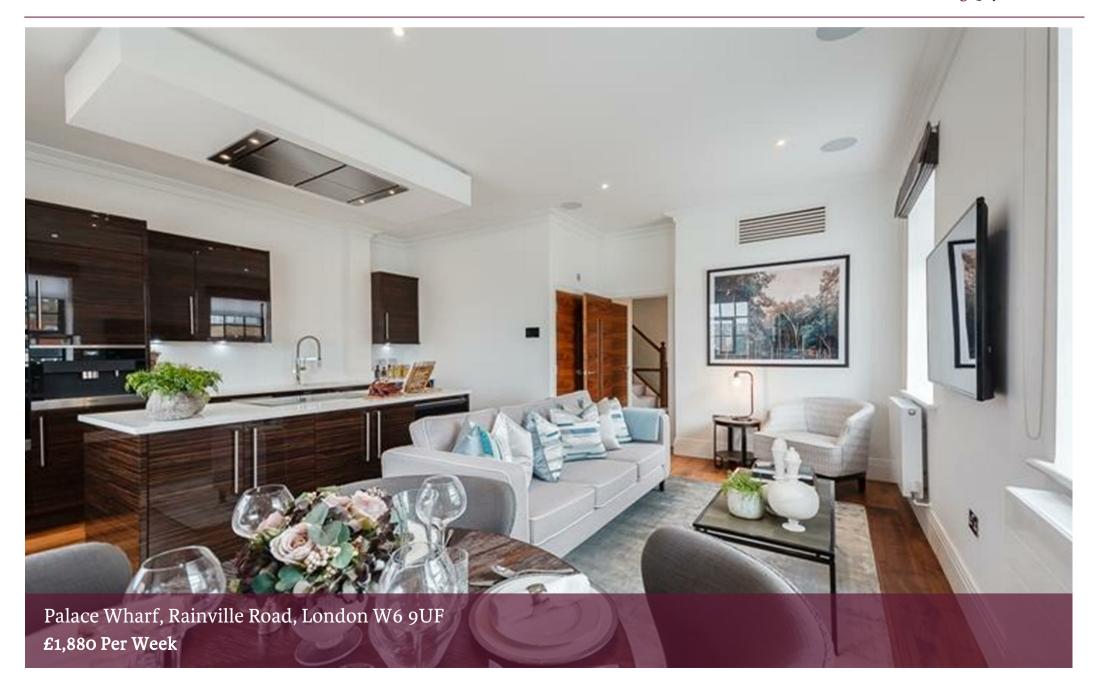

Palace Wharf, Rainville Road, London W6 9UF £1,880 Per Week

On offer is over 1200 sq/ft of luxury living set over three floors. On the first floor is the master bedroom which boasts not only an en suite shower room but also a balcony whilst the second bedroom also has an en suite bathroom. There is a further third bedroom and shower room on the second floor, a separate laundry room with washer/dryer and spacious kitchen/diner perfect for entertaining. The third floor provides access to the private roof terrace overlooking the river.

## Description

On offer is over 1200 sq/ft of luxury living set over three floors. On the first floor is the master bedroom which boasts not only an en suite shower room but also a balcony whilst the second bedroom also has an en suite bathroom. There is a further third bedroom and shower room on the second floor, a separate laundry room with washer/dryer and spacious kitchen/diner perfect for entertaining. The third floor provides access to the private roof terrace overlooking the river. The fully fitted Metris Kitchen is complete with Miele appliances including an integrated dishwasher, full height fridge freezer, oven, hob and integrated extractor fan as well as a Caple wine cooler. The bathrooms comprise of full bathroom suites with underfloor heating whilst the bedrooms boast bespoke mirrored wardrobes and automatic lights which are sure to impress. Further benefits of the apartment include comfort cooling to the master bedroom and kitchen/diner, a Crestron audio visual system, a digital video door entry system, and pre-wiring for Sky + TV.