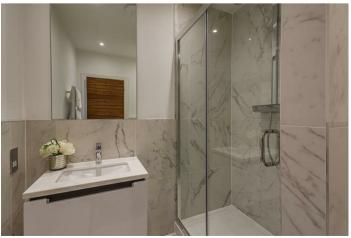

The fully fitted Metris Kitchen is complete with Miele appliances including an integrated dishwasher, full height fridge freezer, oven, hob and integrated extractor fan as well as a Caple wine cooler. The bathrooms comprise of full bathroom suites with underfloor heating whilst the bedrooms boast bespoke mirrored wardrobes and automatic lights which are sure to impress. Further benefits of the apartment include comfort cooling to the master bedroom and kitchen/diner, a Crestron audio visual system, a digital video door entry system, and pre-wiring for Sky + TV.

## Description

On offer is over 1200 sq/ft of luxury living set over three floors. On the first floor is the master bedroom which boasts not only an en suite shower room but also a balcony whilst the second bedroom also has an en suite bathroom. There is a further third bedroom and shower room on the second floor, a separate laundry room with washer/dryer and spacious kitchen/diner perfect for entertaining. The third floor provides access to the private roof terrace overlooking the river. The fully fitted Metris Kitchen is complete with Miele appliances including an integrated dishwasher, full height fridge freezer, oven, hob and integrated extractor fan as well as a Caple wine cooler. The bathrooms comprise of full bathroom suites with underfloor heating whilst the bedrooms boast bespoke mirrored wardrobes and automatic lights which are sure to impress. Further benefits of the apartment include comfort cooling to the master bedroom and kitchen/diner, a Crestron audio visual system, a digital video door entry system, and pre-wiring for Sky + TV.