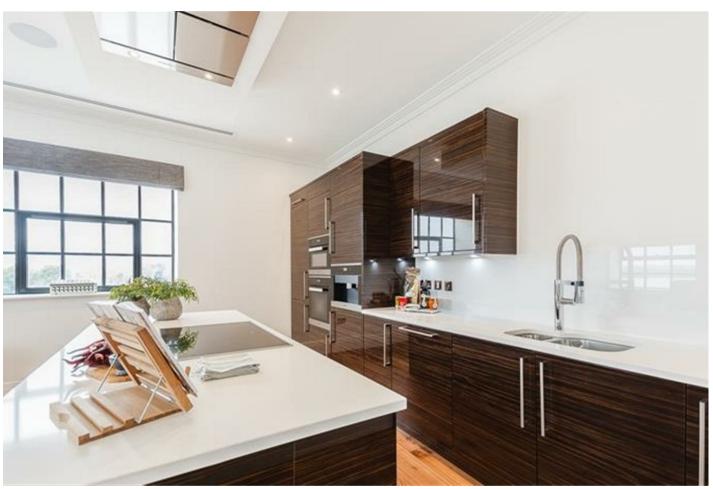

The fully fitted Metris Kitchen is complete with Miele appliances including an integrated dishwasher, full height fridge freezer, oven, hob and integrated extractor fan as well as a Caple wine cooler. The bathrooms comprise of full bathroom suites with underfloor heating whilst the bedrooms boast bespoke mirrored wardrobes and automatic lights which are sure to impress. Further benefits of the apartment include comfort cooling to the master bedroom and kitchen/diner, a Crestron audio visual system, a digital video door entry system, and pre-wiring for Sky + TV.

## Description

On offer is over 1200 sq/ft of luxury living set over three floors. On the first floor is the master bedroom which boasts not only an en suite shower room but also a balcony whilst the second bedroom also has an en suite bathroom. There is a further third bedroom and shower room on the second floor, a separate laundry room with washer/dryer and spacious kitchen/diner perfect for entertaining. The third floor provides access to the private roof terrace overlooking the river. The fully fitted Metris Kitchen is complete with Miele appliances including an integrated dishwasher, full height fridge freezer, oven, hob and integrated extractor fan as well as a Caple wine cooler. The bathrooms comprise of full bathroom suites with underfloor heating whilst the bedrooms boast bespoke mirrored wardrobes and automatic lights which are sure to impress. Further benefits of the apartment include comfort cooling to the master bedroom and kitchen/diner, a Crestron audio visual system, a digital video door entry system, and pre-wiring for Sky + TV.