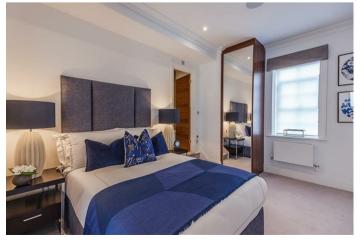

Palace Wharf, Rainville Road, London W6 9UF £1,880 Per Week

On offer is over 1200 sq/ft of luxury living set over three floors. On the first floor is the master bedroom which boasts not only an en suite shower room but also a balcony whilst the second bedroom also has an en suite bathroom. There is a further third bedroom and shower room on the second floor, a separate laundry room with washer/dryer and spacious kitchen/diner perfect for entertaining. The third floor provides access to the private roof terrace overlooking the river.

## Description

On offer is over 1200 sq/ft of luxury living set over three floors. On the first floor is the master bedroom which boasts not only an en suite shower room but also a balcony whilst the second bedroom also has an en suite bathroom. There is a further third bedroom and shower room on the second floor, a separate laundry room with washer/dryer and spacious kitchen/diner perfect for entertaining. The third floor provides access to the private roof terrace overlooking the river. The fully fitted Metris Kitchen is complete with Miele appliances including an integrated dishwasher, full height fridge freezer, oven, hob and integrated extractor fan as well as a Caple wine cooler. The bathrooms comprise of full bathroom suites with underfloor heating whilst the bedrooms boast bespoke mirrored wardrobes and automatic lights which are sure to impress. Further benefits of the apartment include comfort cooling to the master bedroom and kitchen/diner, a Crestron audio visual system, a digital video door entry system, and pre-wiring for Sky + TV.