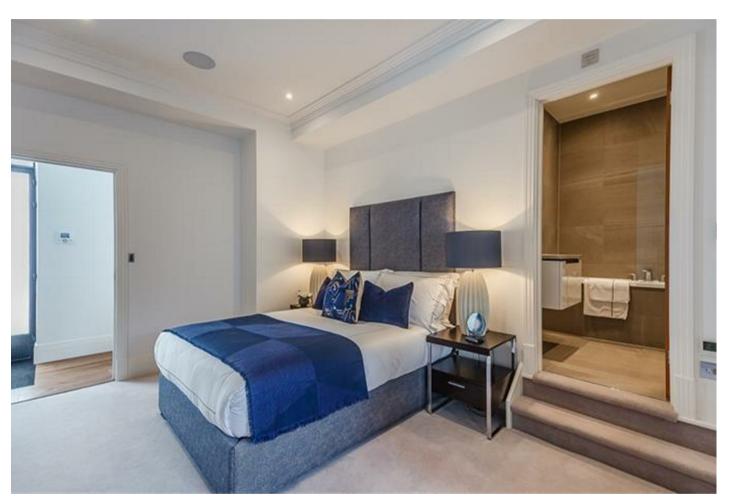

Palace Wharf, Rainville Road, London W6 9UF £1,880 Per Week

On offer is over 1200 sq/ft of luxury living set over three floors. On the first floor is the master bedroom which boasts not only an en suite shower room but also a balcony whilst the second bedroom also has an en suite bathroom. There is a further third bedroom and shower room on the second floor, a separate laundry room with washer/dryer and spacious kitchen/diner perfect for entertaining. The third floor provides access to the private roof terrace overlooking the river.

## Description

On offer is over 1200 sq/ft of luxury living set over three floors. On the first floor is the master bedroom which boasts not only an en suite shower room but also a balcony whilst the second bedroom also has an en suite bathroom. There is a further third bedroom and shower room on the second floor, a separate laundry room with washer/dryer and spacious kitchen/diner perfect for entertaining. The third floor provides access to the private roof terrace overlooking the river. The fully fitted Metris Kitchen is complete with Miele appliances including an integrated dishwasher, full height fridge freezer, oven, hob and integrated extractor fan as well as a Caple wine cooler. The bathrooms comprise of full bathroom suites with underfloor heating whilst the bedrooms boast bespoke mirrored wardrobes and automatic lights which are sure to impress. Further benefits of the apartment include comfort cooling to the master bedroom and kitchen/diner, a Crestron audio visual system, a digital video door entry system, and pre-wiring for Sky + TV.