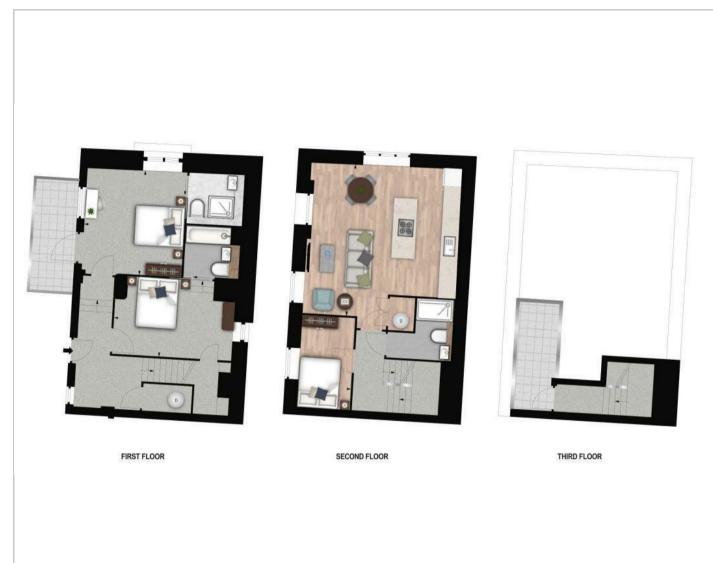

Palace Wharf, Rainville Road, London W6 9UF £1,880 Per Week

On offer is over 1200 sq/ft of luxury living set over three floors. On the first floor is the master bedroom which boasts not only an en suite shower room but also a balcony whilst the second bedroom also has an en suite bathroom. There is a further third bedroom and shower room on the second floor, a separate laundry room with washer/dryer and spacious kitchen/diner perfect for entertaining. The third floor provides access to the private roof terrace overlooking the river.

## Description

On offer is over 1200 sq/ft of luxury living set over three floors. On the first floor is the master bedroom which boasts not only an en suite shower room but also a balcony whilst the second bedroom also has an en suite bathroom. There is a further third bedroom and shower room on the second floor, a separate laundry room with washer/dryer and spacious kitchen/diner perfect for entertaining. The third floor provides access to the private roof terrace overlooking the river. The fully fitted Metris Kitchen is complete with Miele appliances including an integrated dishwasher, full height fridge freezer, oven, hob and integrated extractor fan as well as a Caple wine cooler. The bathrooms comprise of full bathroom suites with underfloor heating whilst the bedrooms boast bespoke mirrored wardrobes and automatic lights which are sure to impress. Further benefits of the apartment include comfort cooling to the master bedroom and kitchen/diner, a Crestron audio visual system, a digital video door entry system, and pre-wiring for Sky + TV.