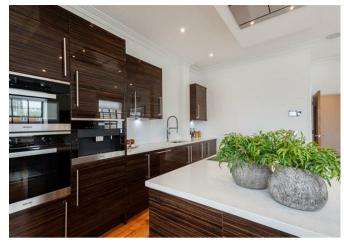

The fully fitted Metris Kitchen is complete with Miele appliances including an integrated dishwasher, full height fridge freezer, oven, hob and integrated extractor fan as well as a Caple wine cooler. The bathrooms comprise of full bathroom suites with underfloor heating whilst the bedrooms boast bespoke mirrored wardrobes and automatic lights which are sure to impress. Further benefits of the apartment include comfort cooling to the master bedroom and kitchen/diner, a Crestron audio visual system, a digital video door entry system, and pre-wiring for Sky + TV.

## Description

On offer is over 1200 sq/ft of luxury living set over three floors. On the first floor is the master bedroom which boasts not only an en suite shower room but also a balcony whilst the second bedroom also has an en suite bathroom. There is a further third bedroom and shower room on the second floor, a separate laundry room with washer/dryer and spacious kitchen/diner perfect for entertaining. The third floor provides access to the private roof terrace overlooking the river. The fully fitted Metris Kitchen is complete with Miele appliances including an integrated dishwasher, full height fridge freezer, oven, hob and integrated extractor fan as well as a Caple wine cooler. The bathrooms comprise of full bathroom suites with underfloor heating whilst the bedrooms boast bespoke mirrored wardrobes and automatic lights which are sure to impress. Further benefits of the apartment include comfort cooling to the master bedroom and kitchen/diner, a Crestron audio visual system, a digital video door entry system, and pre-wiring for Sky + TV.