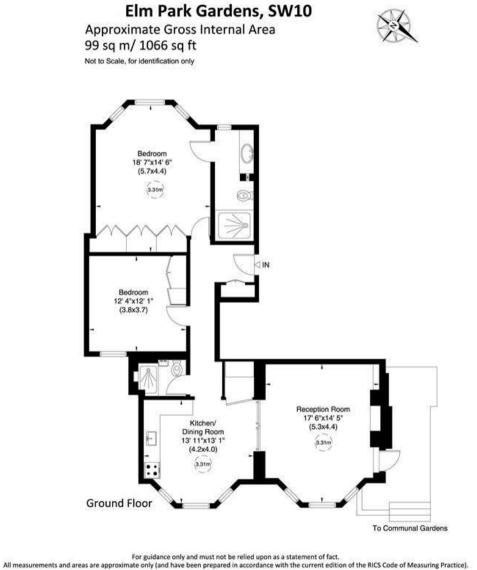

# £1,550 Per Week / £7,800 Per Month

This beautifully appointed two bedroom ground floor apartment has been stylishly designed to offer a haven of sophistication and comfort. The high ceilings and large windows bestow an airy and open ambiance throughout and flood the living spaces with abundant natural light. The apartment features a modern, fully-equipped kitchen that connects to the reception room both benefiting from views over the communal gardens which the property has direct access to. The property has a generous sized principal bedroom with ensuite shower room as well as a second bedroom and additional shower room. Additionally, there is an off street parking space included.

#### Description

Reception Room Kitchen Principal Bedroom with ensuite Shower Room Second Double Bedroom Shower Room Communal Gardens Off-Street Parking