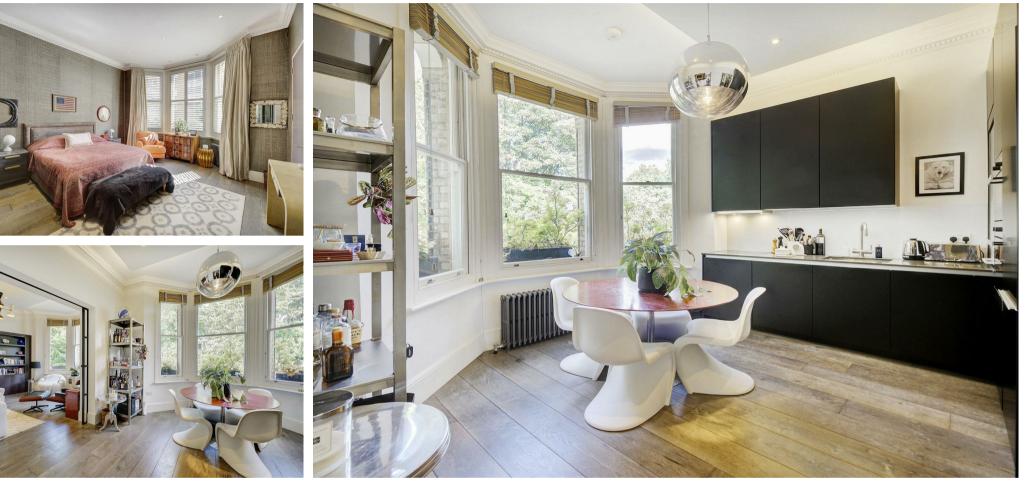

# £1,550 Per Week / £7,800 Per Month

This beautifully appointed two bedroom ground floor apartment has been stylishly designed to offer a haven of sophistication and comfort. The high ceilings and large windows bestow an airy and open ambiance throughout and flood the living spaces with abundant natural light. The apartment features a modern, fully-equipped kitchen that connects to the reception room both benefiting from views over the communal gardens which the property has direct access to. The property has a generous sized principal bedroom with ensuite shower room as well as a second bedroom and additional shower room. Additionally, there is an off street parking space included.

#### Description

Reception Room Kitchen Principal Bedroom with ensuite Shower Room Second Double Bedroom Shower Room Communal Gardens Off-Street Parking