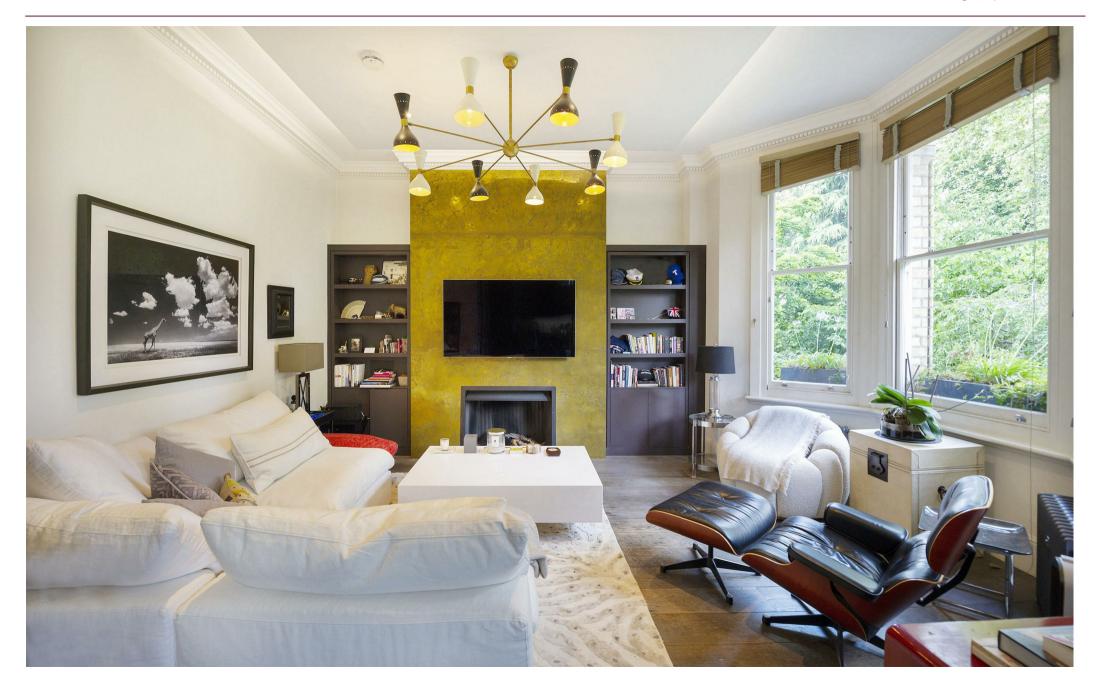

# £1,550 Per Week / £7,800 Per Month

This beautifully appointed two bedroom ground floor apartment has been stylishly designed to offer a haven of sophistication and comfort. The high ceilings and large windows bestow an airy and open ambiance throughout and flood the living spaces with abundant natural light. The apartment features a modern, fully-equipped kitchen that connects to the reception room both benefiting from views over the communal gardens which the property has direct access to. The property has a generous sized principal bedroom with ensuite shower room as well as a second bedroom and additional shower room. Additionally, there is an off street parking space included.

#### Description

Reception Room Kitchen Principal Bedroom with ensuite Shower Room Second Double Bedroom Shower Room Communal Gardens Off-Street Parking