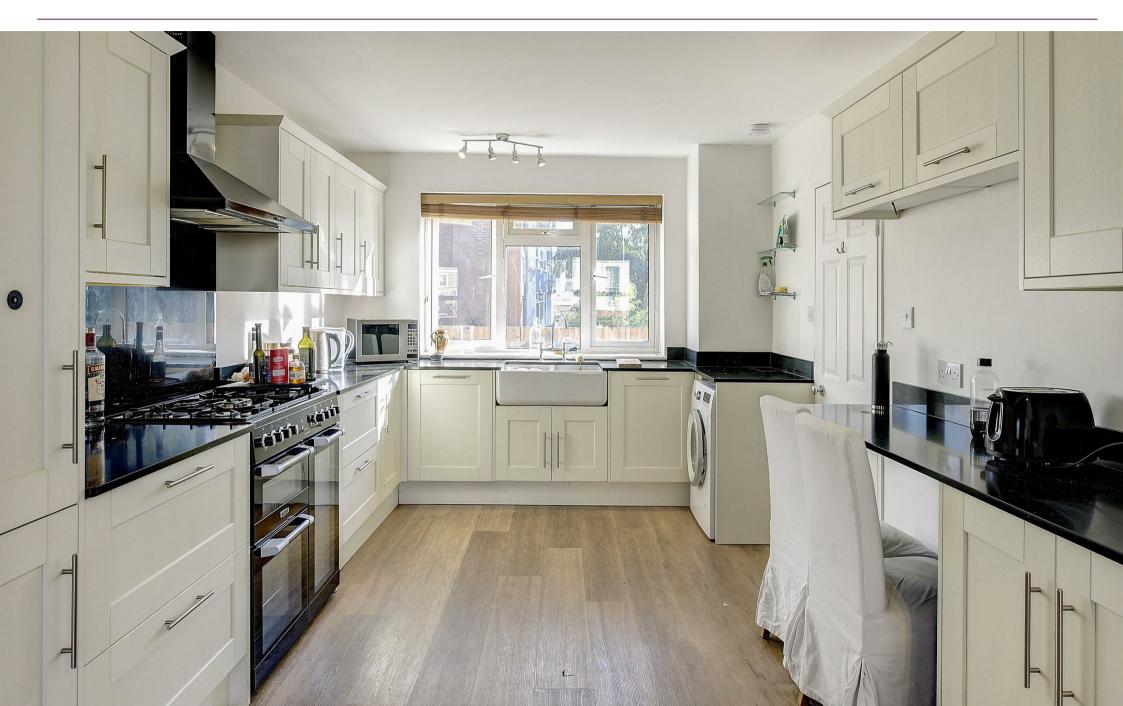

## ANN LANE, LONDON SW10 0BN

This extremely well-presented 3 bedroom flat in the heart of Chelsea is configured over two floors, with a very spacious reception room, a large kitchen/ dining room, and a bright, private south facing patio garden. The property is ideal as a full time home or London pied-aterre, but would work equally well as a rental investment.

## Accommodation & Amenities

- 3 Bedrooms
- 1 Bathroom
- 1 Reception Room
- Kitchen
- 918 Approx Sq Ft
- Council Tax Band: E
- Service Charge: Approx £2700 PA
- Ground Rent: Approx £100 PA
- EPC Rating: D