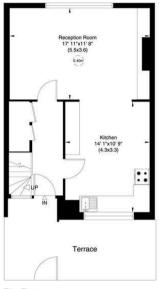

£799,000 Leasehold 125 years 13 Ann Lane, SW10

Gross internal area (approx.) 85 Sq m (918 Sq ft) For identification only, Not to Scale

Floor Plan by capital group 020 8671 7722

First Floor

Not to scale, for guidance only and must not be relied upon as a statement of fact. All measurements and areas re approximate only (and have been prepared in accordance with the current edition of the RICS Code of Measuring Practice

Approximate Gross Internal Area 918.00 sq ft