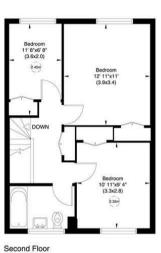

£799,000 Leasehold 125 years 13 Ann Lane, SW10

Gross internal area (approx.) 85 Sq m (918 Sq ft) For identification only, Not to Scale

Floor Plan by capital group 020 8671 7722

First Floor

Not to scale, for guidance only and must not be relied upon as a statement of fact. All measurements and areas re approximate only (and have been prepared in accordance with the current edition of the RICS Code of Measuring Practice

Approximate Gross Internal Area 918.00 sq ft