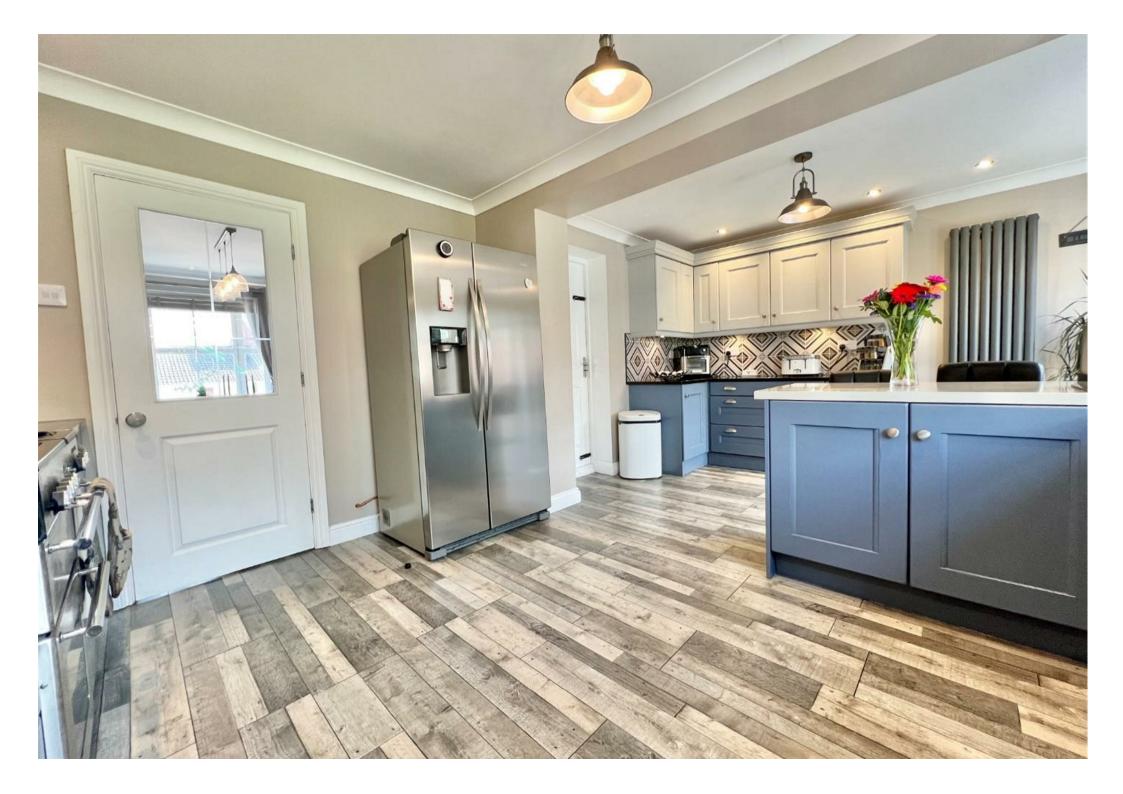

The internal accommodation comprises; entrance porch, spacious lounge with window to the front aspect and French doors leading to the sun room which enjoys views over the rear garden. Dining room with ample space for dining furniture with staircase to the first floor and cloakroom/WC. Beautifully re-fitted kitchen with a range of modern wall, base and drawer units with space for appliances. Useful utility room with space for washing machine and tumble dryer.