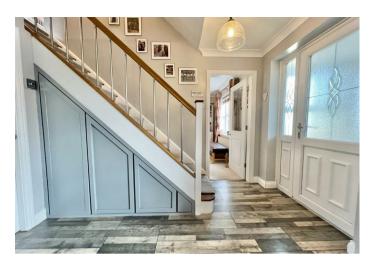

The internal accommodation comprises; entrance porch, spacious lounge with window to the front aspect and French doors leading to the sun room which enjoys views over the rear garden. Dining room with ample space for dining furniture with staircase to the first floor and cloakroom/WC. Beautifully re-fitted kitchen with a range of modern wall, base and drawer units with space for appliances. Useful utility room with space for washing machine and tumble dryer.