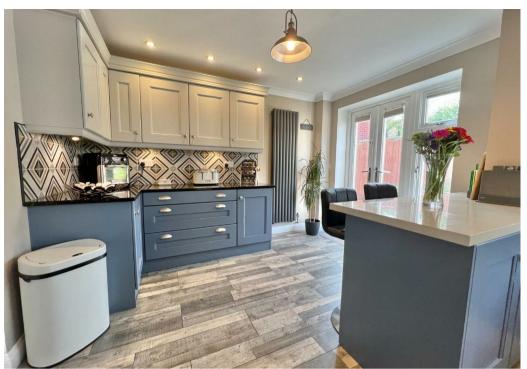

The internal accommodation comprises; entrance porch, spacious lounge with window to the front aspect and French doors leading to the sun room which enjoys views over the rear garden. Dining room with ample space for dining furniture with staircase to the first floor and cloakroom/WC. Beautifully re-fitted kitchen with a range of modern wall, base and drawer units with space for appliances. Useful utility room with space for washing machine and tumble dryer.