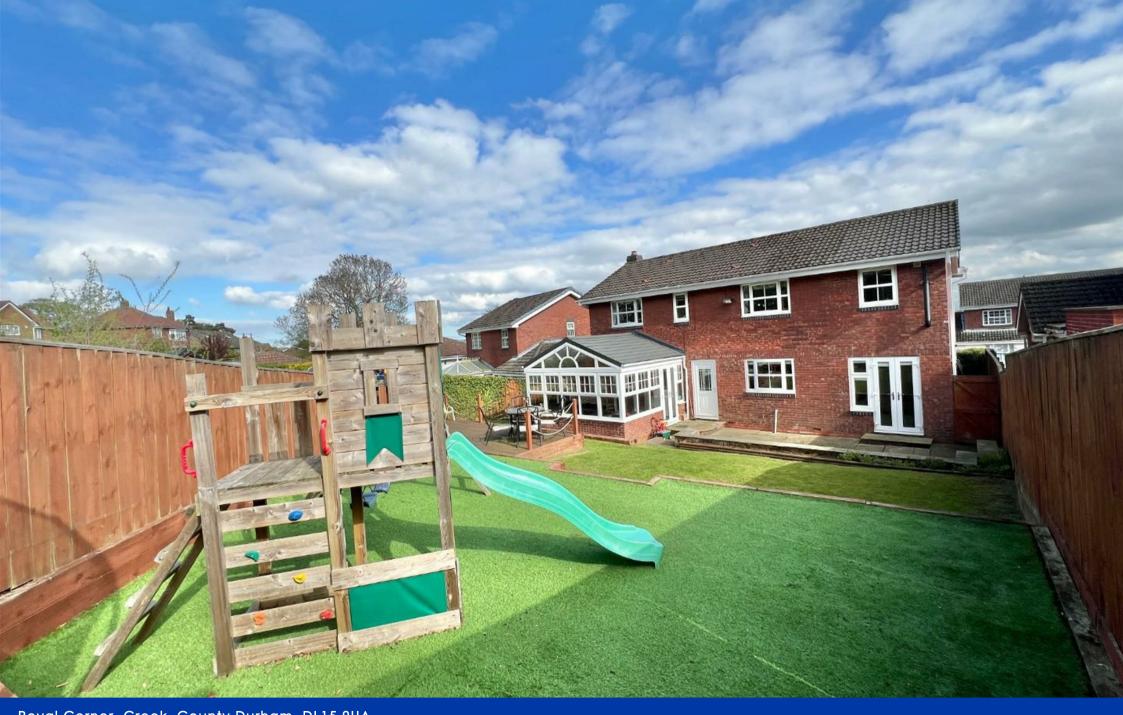

Outside the house has a large block paved driveway which leads to a single garage. The rear garden is a generous size and enjoys a good degree of sun light, its mainly laid to lawn with patio areas.

Trevelyan Place is a charming cul-de-sac in Crook and is within close proximity to Crook town centre which has a wide range of shopping amenities and health care facilities, primary schooling and bus links.