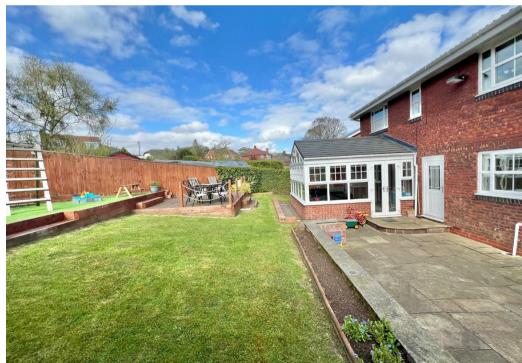

Outside the house has a large block paved driveway which leads to a single garage. The rear garden is a generous size and enjoys a good degree of sun light, its mainly laid to lawn with patio areas.

Trevelyan Place is a charming cul-de-sac in Crook and is within close proximity to Crook town centre which has a wide range of shopping amenities and health care facilities, primary schooling and bus links.