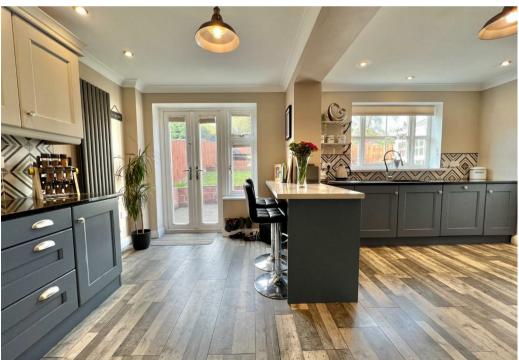

The internal accommodation comprises; entrance porch, spacious lounge with window to the front aspect and French doors leading to the sun room which enjoys views over the rear garden. Dining room with ample space for dining furniture with staircase to the first floor and cloakroom/WC. Beautifully re-fitted kitchen with a range of modern wall, base and drawer units with space for appliances. Useful utility room with space for washing machine and tumble dryer.