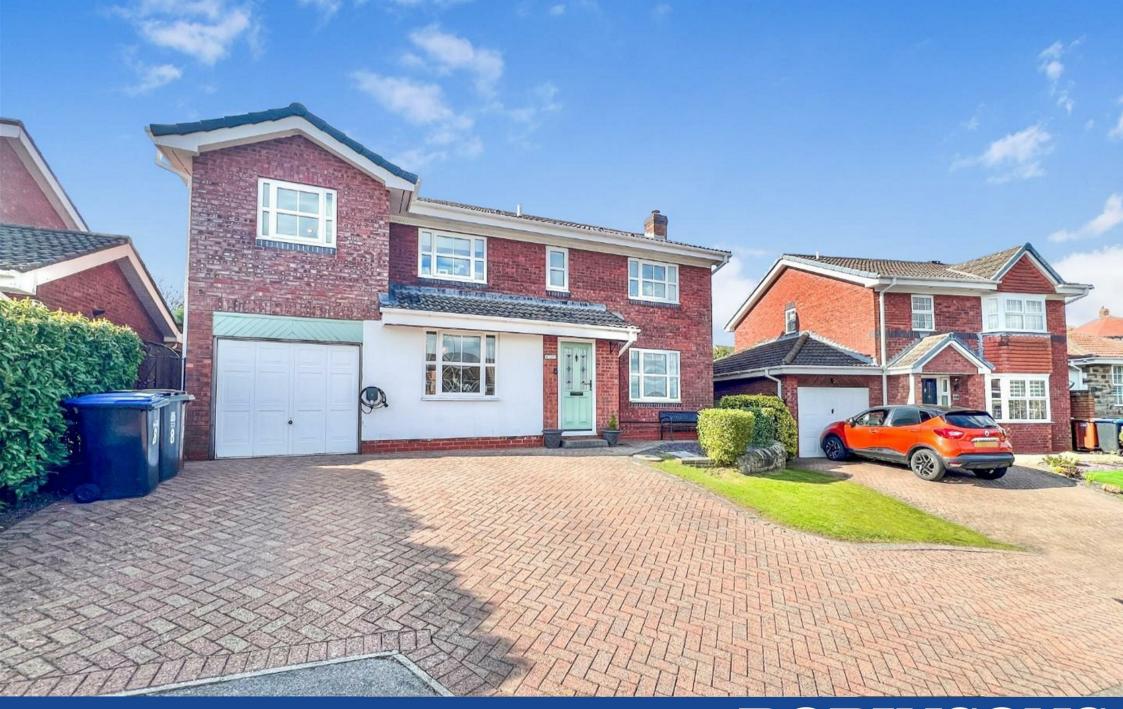

## Trevelyan Place, DL15 9UY

Robinsons are thrilled to offer to the sales market this beautifully presented and extended four bedroom detached house. The property should make a fantastic family home having spacious living accommodation, including a sun room extension and four good sized bedrooms, along with a large main bedroom with fitted wardrobes and en-suite shower room.

The house is well positioned on a good size plot in a pleasant cul-de-sac with ample off road parking, garage and large enclosed rear garden.

The property is warmed by gas central heating and has UPVC double glazed windows.

Outside the house has a large block paved driveway which leads to a single garage. The rear garden is a generous size and enjoys a good degree of sun light, its mainly laid to lawn with patio areas.

Trevelyan Place is a charming cul-de-sac in Crook and is within close proximity to Crook town centre which has a wide range of shopping amenities and health care facilities, primary schooling and bus links.