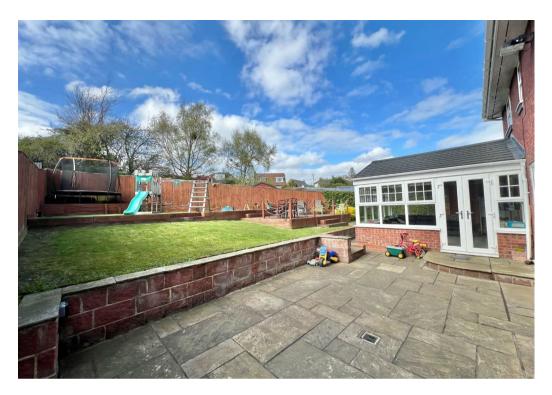

Outside the house has a large block paved driveway which leads to a single garage. The rear garden is a generous size and enjoys a good degree of sun light, its mainly laid to lawn with patio areas.

Trevelyan Place is a charming cul-de-sac in Crook and is within close proximity to Crook town centre which has a wide range of shopping amenities and health care facilities, primary schooling and bus links.