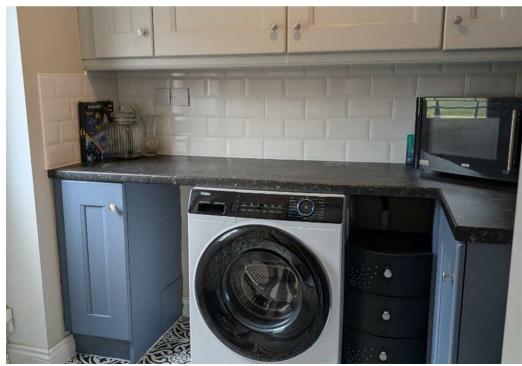

The internal accommodation comprises; entrance porch, spacious lounge with window to the front aspect and French doors leading to the sun room which enjoys views over the rear garden. Dining room with ample space for dining furniture with staircase to the first floor and cloakroom/WC. Beautifully re-fitted kitchen with a range of modern wall, base and drawer units with space for appliances. Useful utility room with space for washing machine and tumble dryer.