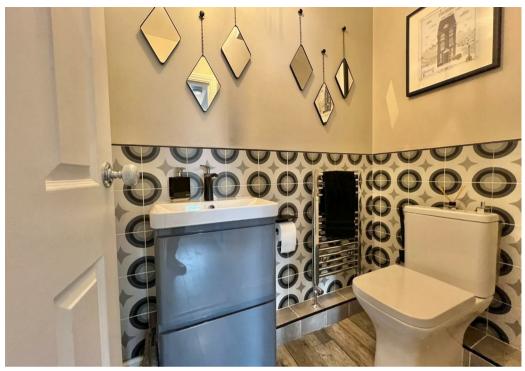

The internal accommodation comprises; entrance porch, spacious lounge with window to the front aspect and French doors leading to the sun room which enjoys views over the rear garden. Dining room with ample space for dining furniture with staircase to the first floor and cloakroom/WC. Beautifully re-fitted kitchen with a range of modern wall, base and drawer units with space for appliances. Useful utility room with space for washing machine and tumble dryer.