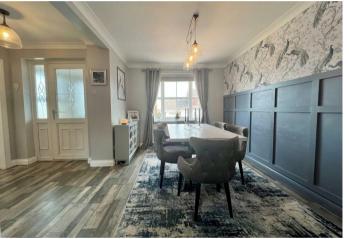

The internal accommodation comprises; entrance porch, spacious lounge with window to the front aspect and French doors leading to the sun room which enjoys views over the rear garden. Dining room with ample space for dining furniture with staircase to the first floor and cloakroom/WC. Beautifully re-fitted kitchen with a range of modern wall, base and drawer units with space for appliances. Useful utility room with space for washing machine and tumble dryer.