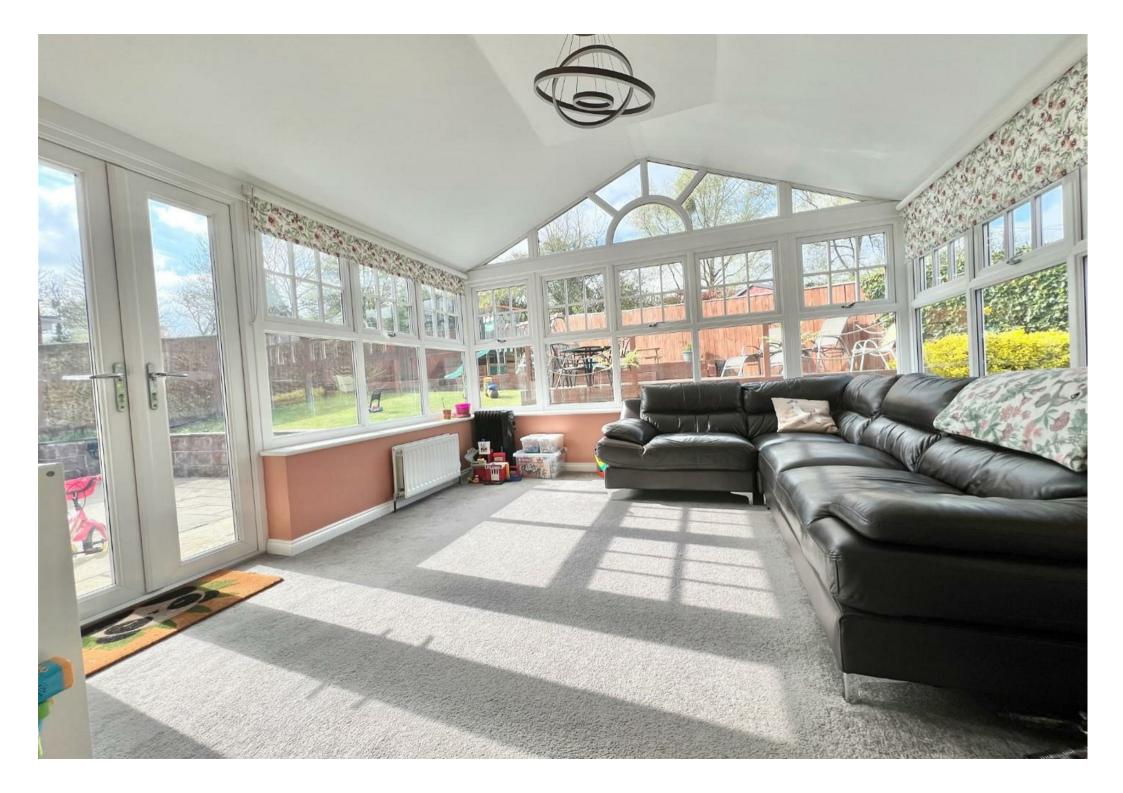

## Trevelyan Place, DL15 9UY

Robinsons are thrilled to offer to the sales market this beautifully presented and extended four bedroom detached house. The property should make a fantastic family home having spacious living accommodation, including a sun room extension and four good sized bedrooms, along with a large main bedroom with fitted wardrobes and en-suite shower room.

The internal accommodation comprises; entrance porch, spacious lounge with window to the front aspect and French doors leading to the sun room which enjoys views over the rear garden. Dining room with ample space for dining furniture with staircase to the first floor and cloakroom/WC. Beautifully re-fitted kitchen with a range of modern wall, base and drawer units with space for appliances. Useful utility room with space for washing machine and tumble dryer.