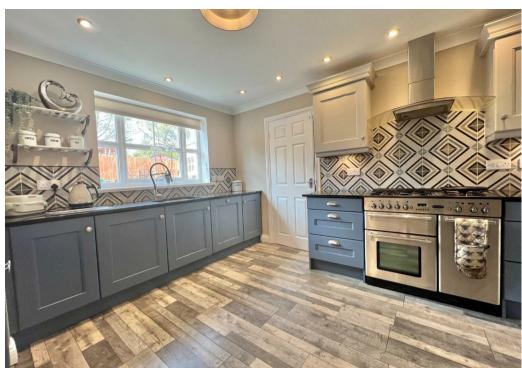

The internal accommodation comprises; entrance porch, spacious lounge with window to the front aspect and French doors leading to the sun room which enjoys views over the rear garden. Dining room with ample space for dining furniture with staircase to the first floor and cloakroom/WC. Beautifully re-fitted kitchen with a range of modern wall, base and drawer units with space for appliances. Useful utility room with space for washing machine and tumble dryer.