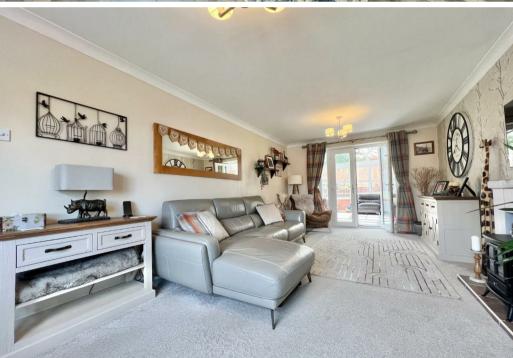

The internal accommodation comprises; entrance porch, spacious lounge with window to the front aspect and French doors leading to the sun room which enjoys views over the rear garden. Dining room with ample space for dining furniture with staircase to the first floor and cloakroom/WC. Beautifully re-fitted kitchen with a range of modern wall, base and drawer units with space for appliances. Useful utility room with space for washing machine and tumble dryer.