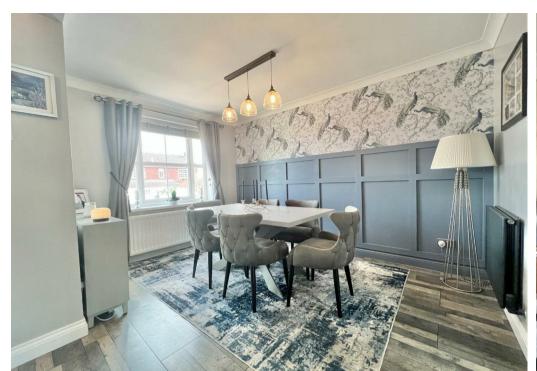

The internal accommodation comprises; entrance porch, spacious lounge with window to the front aspect and French doors leading to the sun room which enjoys views over the rear garden. Dining room with ample space for dining furniture with staircase to the first floor and cloakroom/WC. Beautifully re-fitted kitchen with a range of modern wall, base and drawer units with space for appliances. Useful utility room with space for washing machine and tumble dryer.