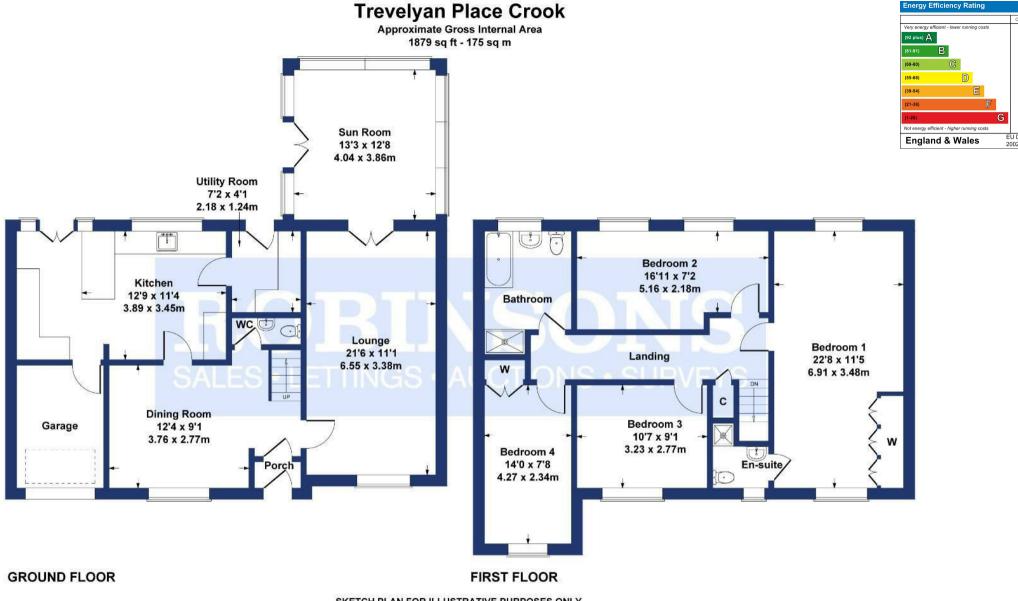

The internal accommodation comprises; entrance porch, spacious lounge with window to the front aspect and French doors leading to the sun room which enjoys views over the rear garden. Dining room with ample space for dining furniture with staircase to the first floor and cloakroom/WC. Beautifully re-fitted kitchen with a range of modern wall, base and drawer units with space for appliances. Useful utility room with space for washing machine and tumble dryer.

To the first floor there are four good size bedrooms, the main bedroom having windows to front and rear aspect and has a range of fitted wardrobes and an en-suite shower room. To conclude the accommodation there is a family bathroom with four piece suite, including bath and separate shower cubicle.

Outside the house has a large block paved driveway which leads to a single garage. The rear garden is a generous size and enjoys a good degree of sun light, its mainly laid to lawn with patio areas.

Trevelyan Place is a charming cul-de-sac in Crook and is within close proximity to Crook town centre which has a wide range of shopping amenities and health care facilities, primary schooling and bus links.

## SKETCH PLAN FOR ILLUSTRATIVE PURPOSES ONLY

All measurements walls, doors, windows, fittings and appliances, their sizes and locations, are approximate only. They cannot be regarded as being a representation by the seller, nor their agent.