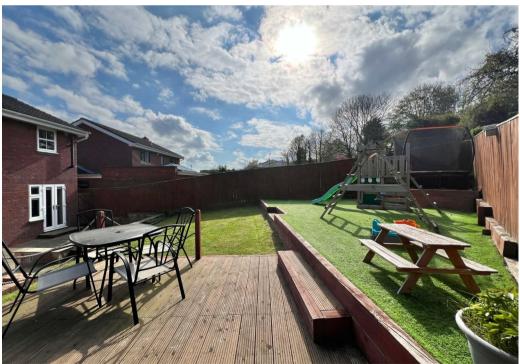

Outside the house has a large block paved driveway which leads to a single garage. The rear garden is a generous size and enjoys a good degree of sun light, its mainly laid to lawn with patio areas.

Trevelyan Place is a charming cul-de-sac in Crook and is within close proximity to Crook town centre which has a wide range of shopping amenities and health care facilities, primary schooling and bus links.