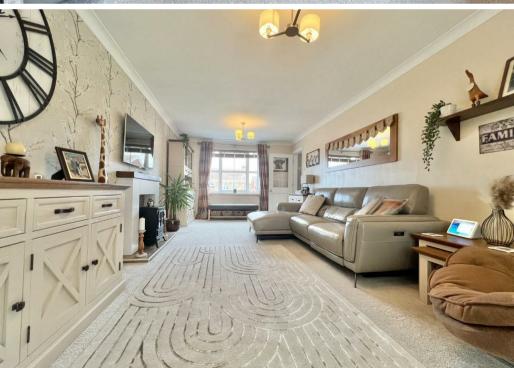

The internal accommodation comprises; entrance porch, spacious lounge with window to the front aspect and French doors leading to the sun room which enjoys views over the rear garden. Dining room with ample space for dining furniture with staircase to the first floor and cloakroom/WC. Beautifully re-fitted kitchen with a range of modern wall, base and drawer units with space for appliances. Useful utility room with space for washing machine and tumble dryer.