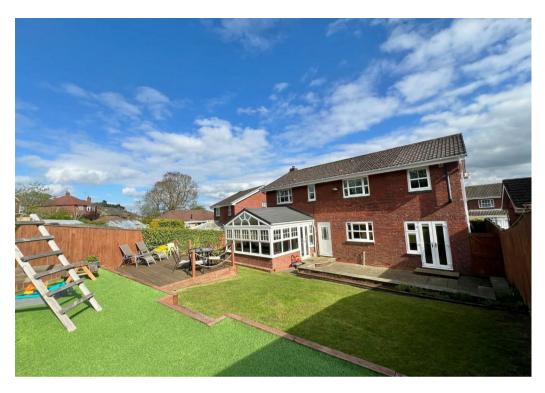

Outside the house has a large block paved driveway which leads to a single garage. The rear garden is a generous size and enjoys a good degree of sun light, its mainly laid to lawn with patio areas.

Trevelyan Place is a charming cul-de-sac in Crook and is within close proximity to Crook town centre which has a wide range of shopping amenities and health care facilities, primary schooling and bus links.