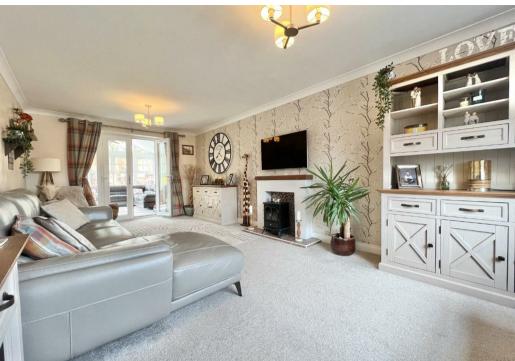

The internal accommodation comprises; entrance porch, spacious lounge with window to the front aspect and French doors leading to the sun room which enjoys views over the rear garden. Dining room with ample space for dining furniture with staircase to the first floor and cloakroom/WC. Beautifully re-fitted kitchen with a range of modern wall, base and drawer units with space for appliances. Useful utility room with space for washing machine and tumble dryer.