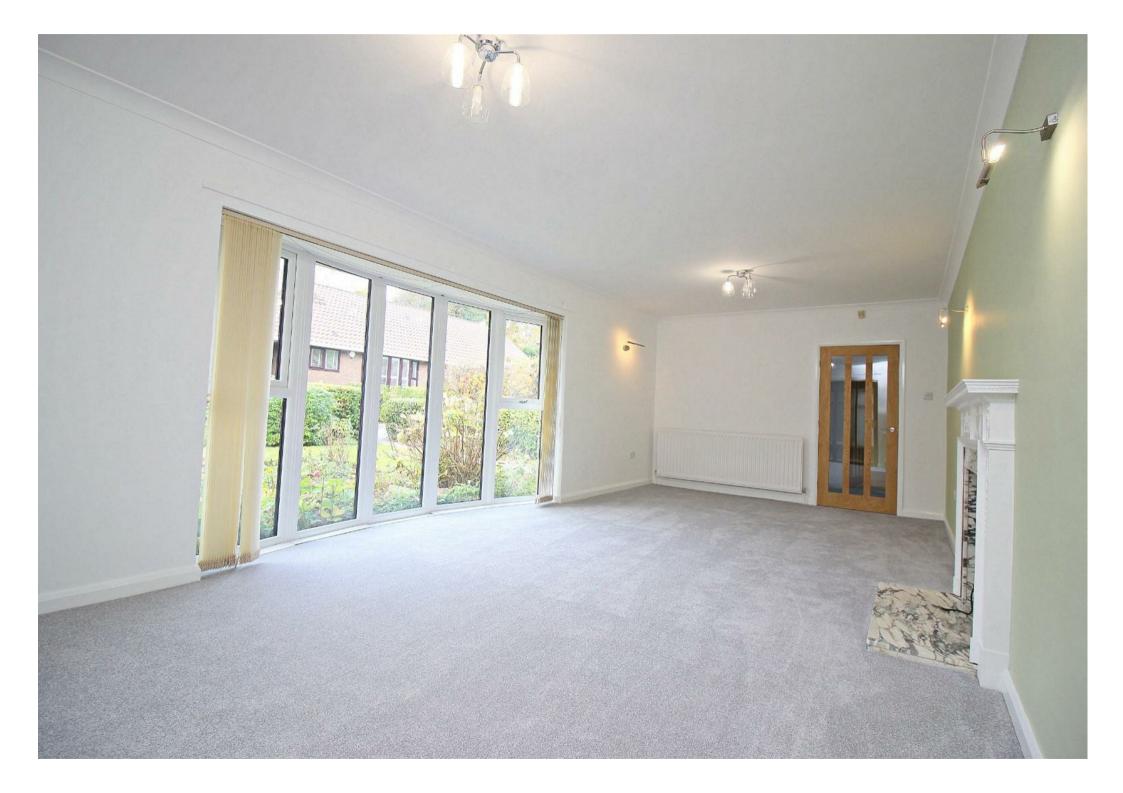

Upon entering, a welcoming reception hallway with fitted storage leads you to the impressive 7-meter lounge with a bay window and doors opening to the conservatory—perfect for relaxation. The newly refitted kitchen showcases elegant quartz countertops and a solid oak-beamed archway, seamlessly connecting to a spacious dining area. A separate utility room, designed in the same stylish theme as the kitchen, provides practical laundry space with extra storage and countertops.

## **Entrance Porch**

Hallway

Lounge 24'6" x 11'6" into bay (7.47 x 3.53 into bay)

**Conservatory** 10'4" x 8'8" (3.17 x 2.65)

**Dining Area** 12'5" x 12'4" (3.80 x 3.76)

**Kitchen** 12'2" × 9'8" (3.71 × 2.95)