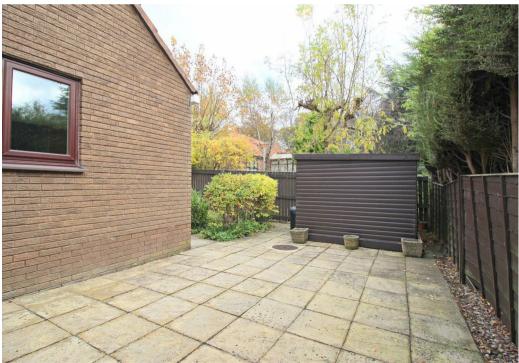

Outside, enjoy the privacy of an enclosed rear garden with a lawn, paved patio areas, and established borders. The front garden and double driveway, leading to the garage, add additional functional space.