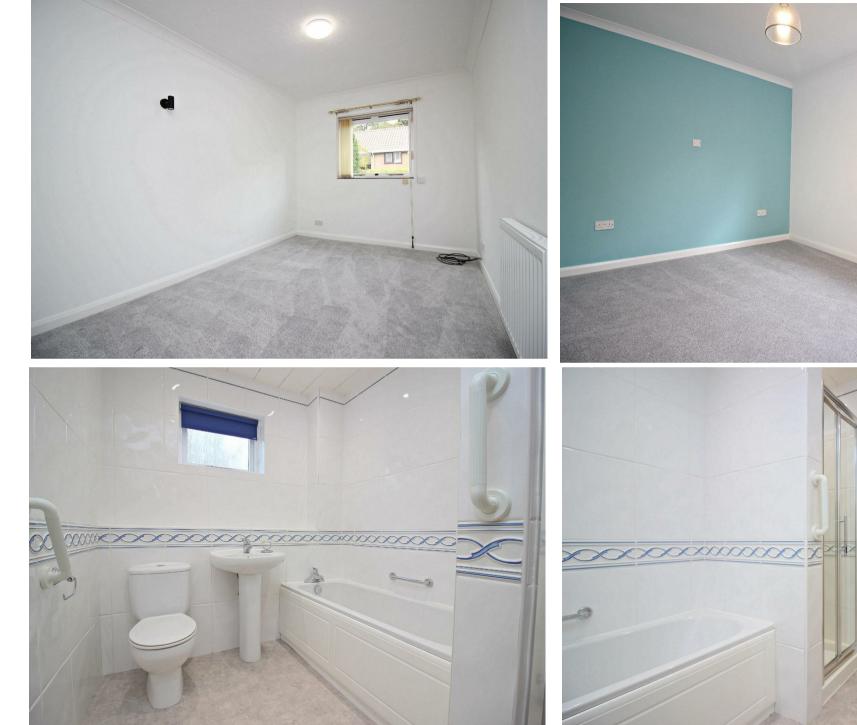

The bungalow offers three generously sized bedrooms, including one with a newly updated en-suite shower room. The family bathroom features both a bath and a separate shower enclosure, ensuring ultimate comfort for residents and guests alike.

WC

Utility Room 8'5" x 4'11" (2.59 x 1.52)

**Bedroom** 14'3" x 12'4" (4.35 x 3.76)

En-Suite 8'10" x 3'9" (2.71 x 1.16)

**Bedroom** 16'1" x 8'9" (4.92 x 2.69)

Bedroom 12'0" x 8'10" (3.68 x 2.71)

**Bathroom** 8'10" x 6'8" (2.71 x 2.04)