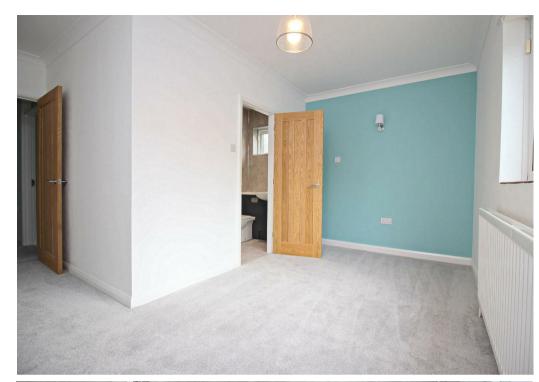

The bungalow offers three generously sized bedrooms, including one with a newly updated en-suite shower room. The family bathroom features both a bath and a separate shower enclosure, ensuring ultimate comfort for residents and guests alike.

WC

Utility Room 8'5" x 4'11" (2.59 x 1.52)

**Bedroom** 14'3" x 12'4" (4.35 x 3.76)

En-Suite 8'10" x 3'9" (2.71 x 1.16)

**Bedroom** 16'1" x 8'9" (4.92 x 2.69)

Bedroom 12'0" x 8'10" (3.68 x 2.71)

**Bathroom** 8'10" x 6'8" (2.71 x 2.04)