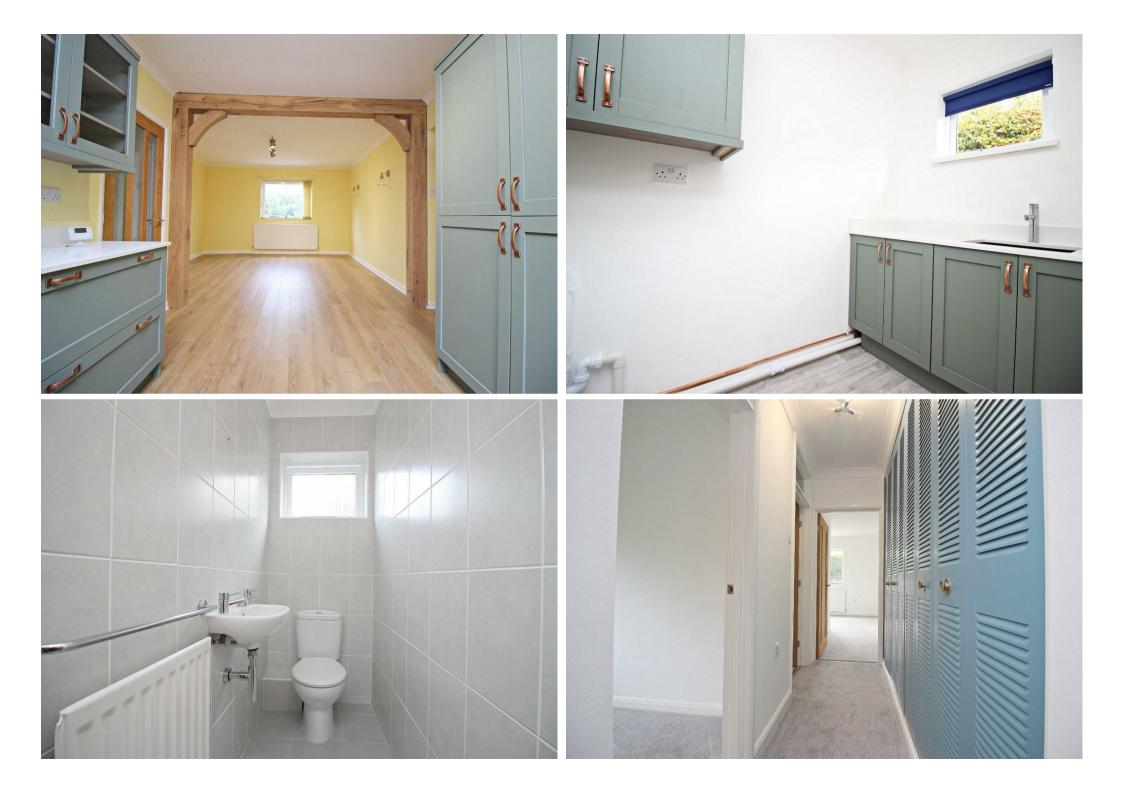

Upon entering, a welcoming reception hallway with fitted storage leads you to the impressive 7-meter lounge with a bay window and doors opening to the conservatory—perfect for relaxation. The newly refitted kitchen showcases elegant quartz countertops and a solid oak-beamed archway, seamlessly connecting to a spacious dining area. A separate utility room, designed in the same stylish theme as the kitchen, provides practical laundry space with extra storage and countertops.

The bungalow offers three generously sized bedrooms, including one with a newly updated en-suite shower room. The family bathroom features both a bath and a separate shower enclosure, ensuring ultimate comfort for residents and guests alike.

WC

Utility Room 8'5" x 4'11" (2.59 x 1.52)

**Bedroom** 14'3" x 12'4" (4.35 x 3.76)

En-Suite 8'10" x 3'9" (2.71 x 1.16)

**Bedroom** 16'1" x 8'9" (4.92 x 2.69)

Bedroom 12'0" x 8'10" (3.68 x 2.71)

**Bathroom** 8'10" x 6'8" (2.71 x 2.04)