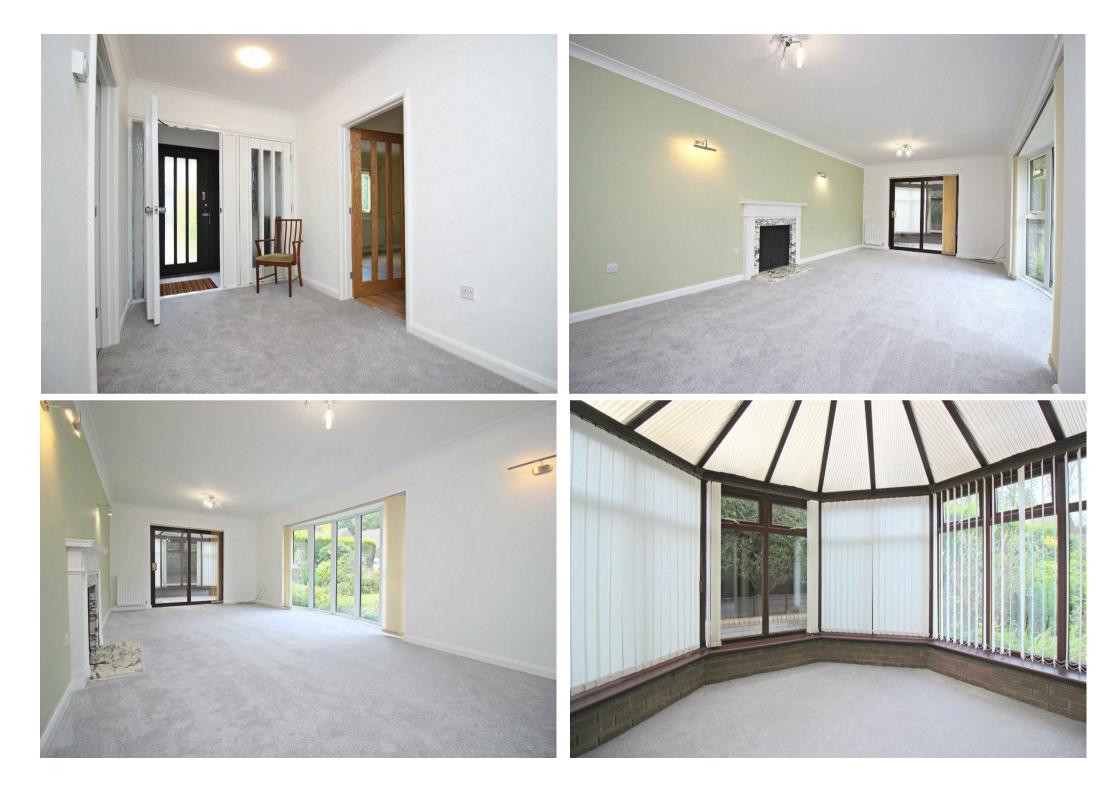

Upon entering, a welcoming reception hallway with fitted storage leads you to the impressive 7-meter lounge with a bay window and doors opening to the conservatory—perfect for relaxation. The newly refitted kitchen showcases elegant quartz countertops and a solid oak-beamed archway, seamlessly connecting to a spacious dining area. A separate utility room, designed in the same stylish theme as the kitchen, provides practical laundry space with extra storage and countertops.

## **Entrance Porch**

Hallway

Lounge 24'6" x 11'6" into bay (7.47 x 3.53 into bay)

**Conservatory** 10'4" x 8'8" (3.17 x 2.65)

**Dining Area** 12'5" x 12'4" (3.80 x 3.76)

**Kitchen** 12'2" × 9'8" (3.71 × 2.95)