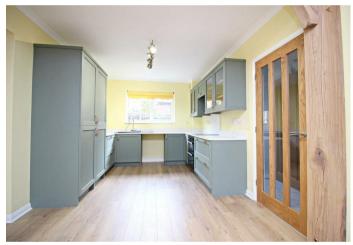

Upon entering, a welcoming reception hallway with fitted storage leads you to the impressive 7-meter lounge with a bay window and doors opening to the conservatory—perfect for relaxation. The newly refitted kitchen showcases elegant quartz countertops and a solid oak-beamed archway, seamlessly connecting to a spacious dining area. A separate utility room, designed in the same stylish theme as the kitchen, provides practical laundry space with extra storage and countertops.

## **Entrance Porch**

Hallway

Lounge 24'6" x 11'6" into bay (7.47 x 3.53 into bay)

**Conservatory** 10'4" x 8'8" (3.17 x 2.65)

**Dining Area** 12'5" x 12'4" (3.80 x 3.76)

**Kitchen** 12'2" × 9'8" (3.71 × 2.95)