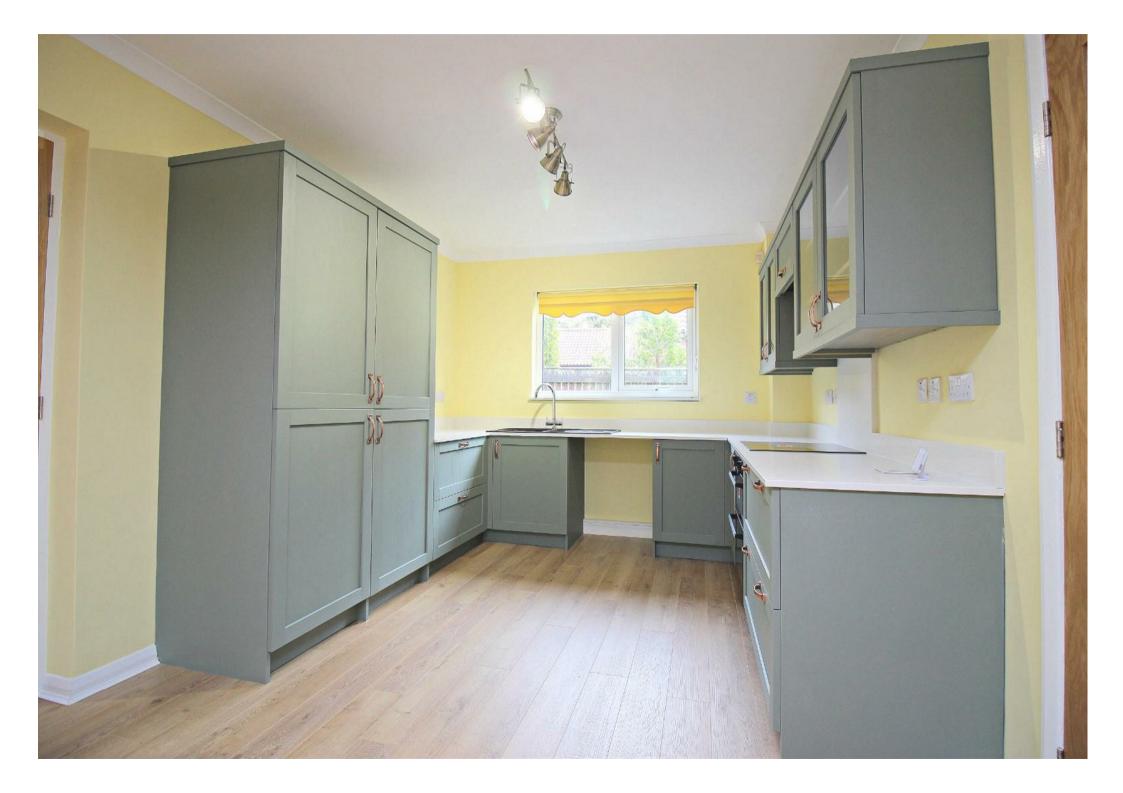

Upon entering, a welcoming reception hallway with fitted storage leads you to the impressive 7-meter lounge with a bay window and doors opening to the conservatory—perfect for relaxation. The newly refitted kitchen showcases elegant quartz countertops and a solid oak-beamed archway, seamlessly connecting to a spacious dining area. A separate utility room, designed in the same stylish theme as the kitchen, provides practical laundry space with extra storage and countertops.

## **Entrance Porch**

Hallway

Lounge 24'6" x 11'6" into bay (7.47 x 3.53 into bay)

**Conservatory** 10'4" x 8'8" (3.17 x 2.65)

**Dining Area** 12'5" x 12'4" (3.80 x 3.76)

**Kitchen** 12'2" × 9'8" (3.71 × 2.95)