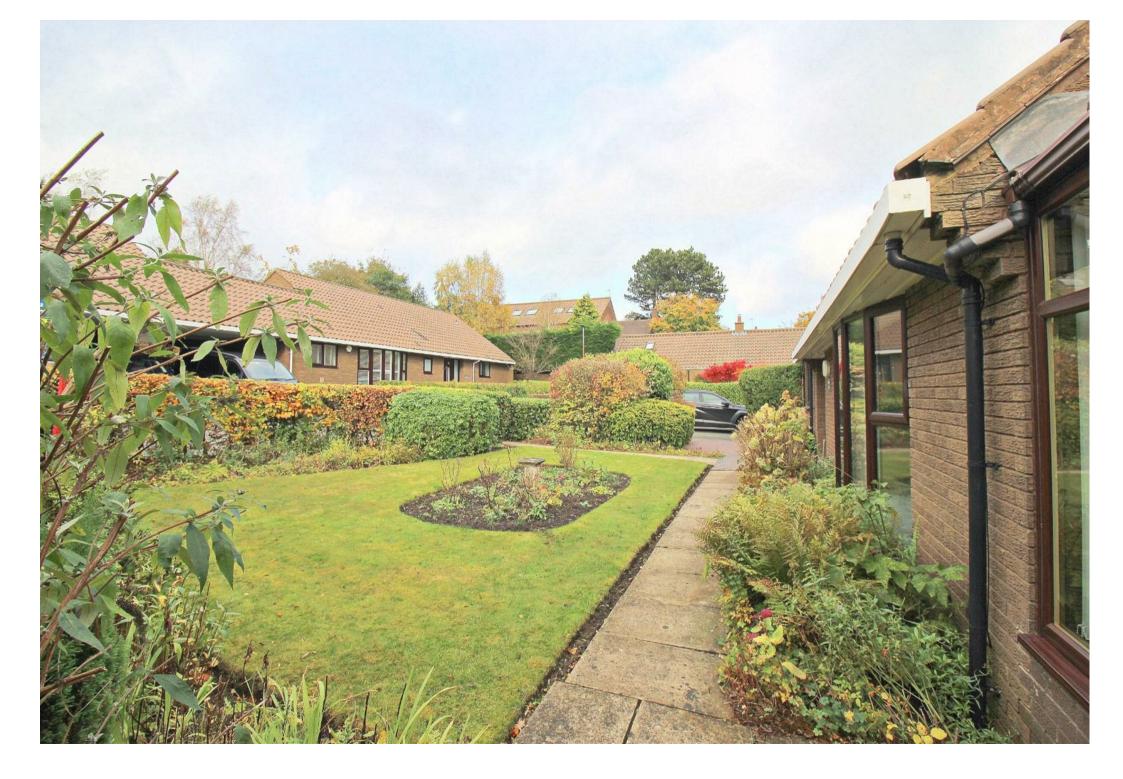

Outside, enjoy the privacy of an enclosed rear garden with a lawn, paved patio areas, and established borders. The front garden and double driveway, leading to the garage, add additional functional space.