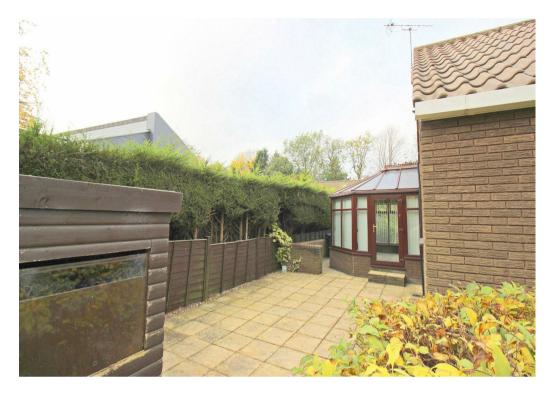

Outside, enjoy the privacy of an enclosed rear garden with a lawn, paved patio areas, and established borders. The front garden and double driveway, leading to the garage, add additional functional space.