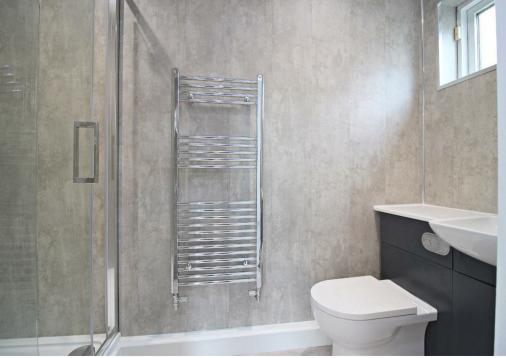

The bungalow offers three generously sized bedrooms, including one with a newly updated en-suite shower room. The family bathroom features both a bath and a separate shower enclosure, ensuring ultimate comfort for residents and guests alike.

WC

Utility Room 8'5" x 4'11" (2.59 x 1.52)

**Bedroom** 14'3" x 12'4" (4.35 x 3.76)

En-Suite 8'10" x 3'9" (2.71 x 1.16)

**Bedroom** 16'1" x 8'9" (4.92 x 2.69)

Bedroom 12'0" x 8'10" (3.68 x 2.71)

**Bathroom** 8'10" x 6'8" (2.71 x 2.04)