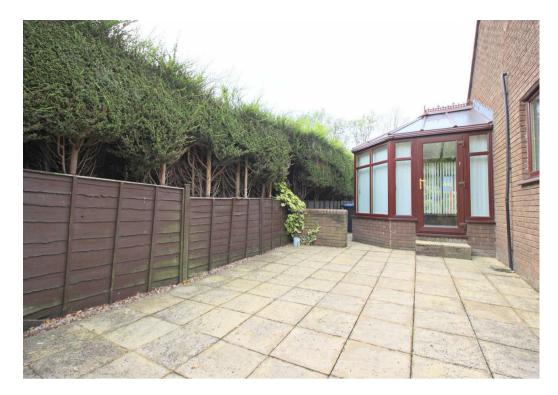

Outside, enjoy the privacy of an enclosed rear garden with a lawn, paved patio areas, and established borders. The front garden and double driveway, leading to the garage, add additional functional space.

## **Entrance Porch**

Hallway

Lounge 24'6" x 11'6" into bay (7.47 x 3.53 into bay)

**Conservatory** 10'4" x 8'8" (3.17 x 2.65)

**Dining Area** 12'5" x 12'4" (3.80 x 3.76)

**Kitchen** 12'2" × 9'8" (3.71 × 2.95)