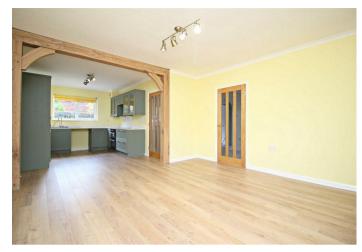

Upon entering, a welcoming reception hallway with fitted storage leads you to the impressive 7-meter lounge with a bay window and doors opening to the conservatory—perfect for relaxation. The newly refitted kitchen showcases elegant quartz countertops and a solid oak-beamed archway, seamlessly connecting to a spacious dining area. A separate utility room, designed in the same stylish theme as the kitchen, provides practical laundry space with extra storage and countertops.

## **Entrance Porch**

Hallway

Lounge 24'6" x 11'6" into bay (7.47 x 3.53 into bay)

**Conservatory** 10'4" x 8'8" (3.17 x 2.65)

**Dining Area** 12'5" x 12'4" (3.80 x 3.76)

**Kitchen** 12'2" × 9'8" (3.71 × 2.95)