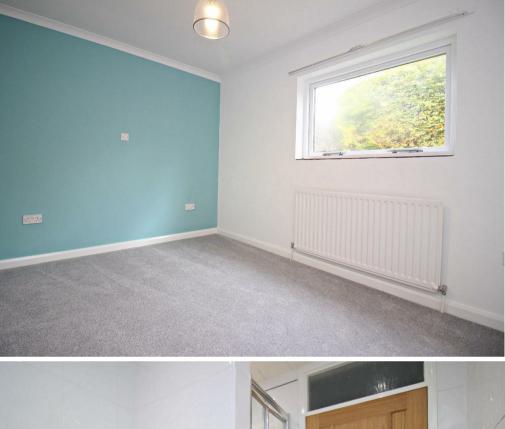

The bungalow offers three generously sized bedrooms, including one with a newly updated en-suite shower room. The family bathroom features both a bath and a separate shower enclosure, ensuring ultimate comfort for residents and guests alike.

WC

Utility Room 8'5" x 4'11" (2.59 x 1.52)

**Bedroom** 14'3" x 12'4" (4.35 x 3.76)

En-Suite 8'10" x 3'9" (2.71 x 1.16)

**Bedroom** 16'1" x 8'9" (4.92 x 2.69)

Bedroom 12'0" x 8'10" (3.68 x 2.71)

**Bathroom** 8'10" x 6'8" (2.71 x 2.04)