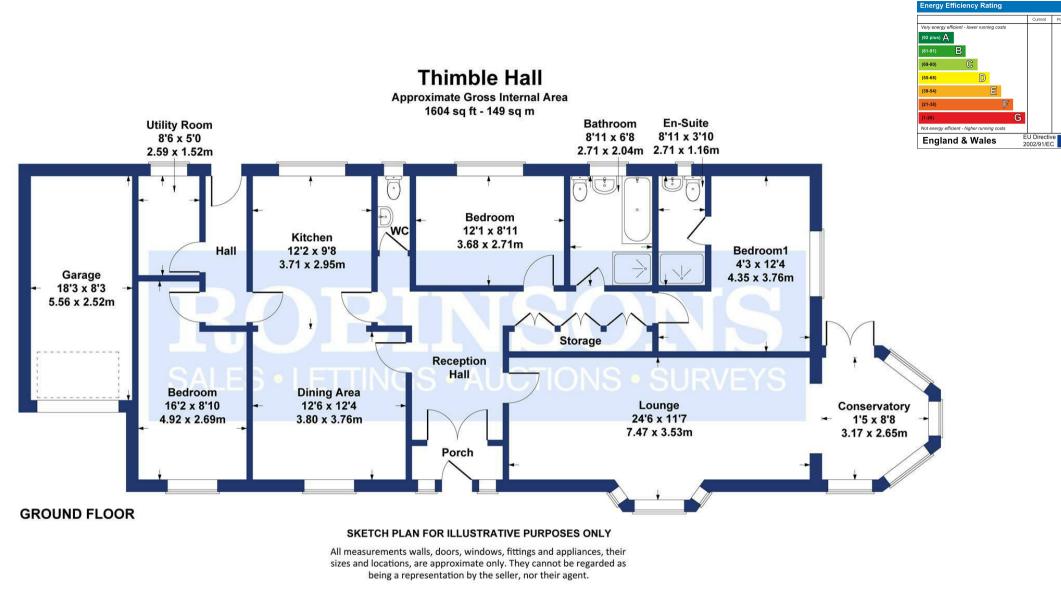

## **Entrance Porch**

Hallway

Lounge 24'6" x 11'6" into bay (7.47 x 3.53 into bay)

**Conservatory** 10'4" x 8'8" (3.17 x 2.65)

**Dining Area** 12'5" x 12'4" (3.80 x 3.76)

**Kitchen** 12'2" × 9'8" (3.71 × 2.95)

WC

Utility Room 8'5" x 4'11" (2.59 x 1.52)

**Bedroom** 14'3" x 12'4" (4.35 x 3.76)

En-Suite 8'10" x 3'9" (2.71 x 1.16)

**Bedroom** 16'1" x 8'9" (4.92 x 2.69)

Bedroom 12'0" x 8'10" (3.68 x 2.71)

**Bathroom** 8'10" x 6'8" (2.71 x 2.04)

**Garage** 18'2" x 8'3" (5.56 x 2.52)