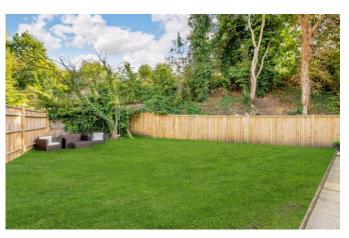

### **Property Description:**

A spacious & superbly presented 2-3 double bed Victorian semi-detached home with ground floor accommodation comprising a good size reception room (possible 3rd bedroom) with front aspect, newly fitted kitchen/breakfast room with fully integrated appliances & with ample space for table & chairs open plan to family area with double doors leading out to patio & garden & a shower room. Upstairs offers 2 large double bedrooms, a newly fitted bathroom with bath & wall mounted shower, & a particularly large landing (with space for possible study). Outside, the property benefits from off-street parking for 2 cars & a good sized lawned garden with large patio to rear. The property has recently been refurbished throughout & also offers scope to extend into the loft (subject to any permissions needed). Situated in a central village location within a short walk of Gomshall station & local shops, within 1 mile of Shere.