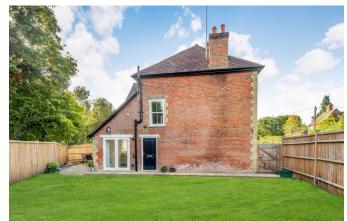

76 Station Road, Gomshall, Surrey GU5 9NP Price Offers in Excess of £500,000 Freehold

### **Property Description:**

A spacious & superbly presented 2-3 double bed Victorian semi-detached home with ground floor accommodation comprising a good size reception room (possible 3rd bedroom) with front aspect, newly fitted kitchen/breakfast room with fully integrated appliances & with ample space for table & chairs open plan to family area with double doors leading out to patio & garden & a shower room. Upstairs offers 2 large double bedrooms, a newly fitted bathroom with bath & wall mounted shower, & a particularly large landing (with space for possible study). Outside, the property benefits from off-street parking for 2 cars & a good sized lawned garden with large patio to rear. The property has recently been refurbished throughout & also offers scope to extend into the loft (subject to any permissions needed). Situated in a central village location within a short walk of Gomshall station & local shops, within 1 mile of Shere.