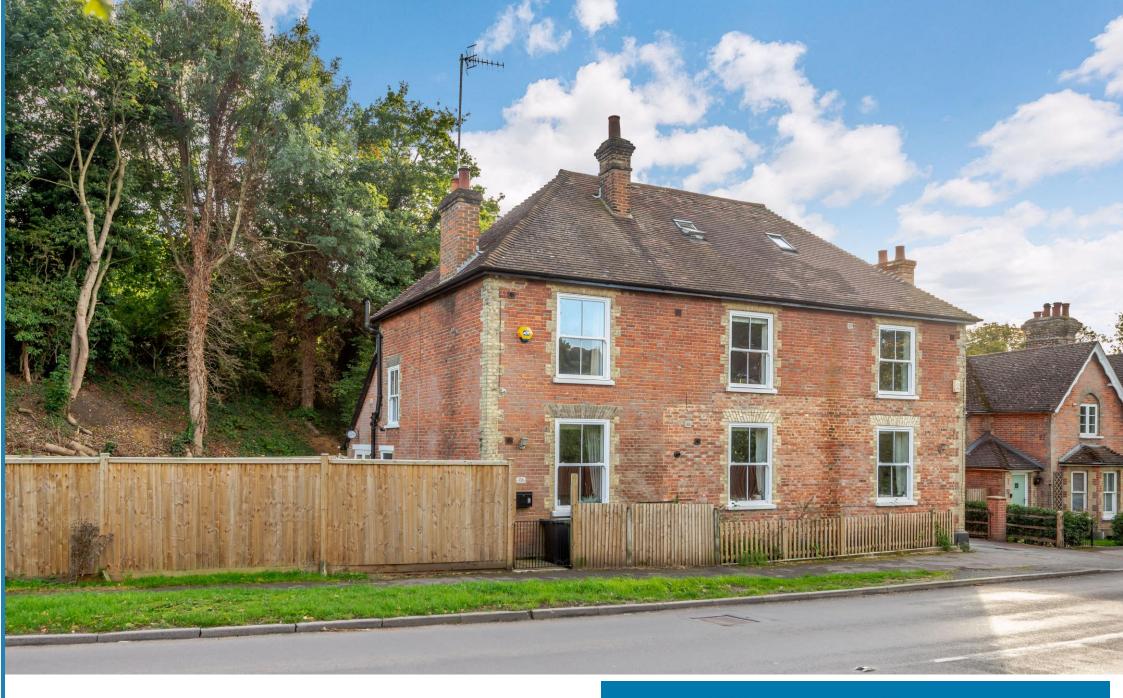

76 Station Road, Gomshall, Surrey GU5 9NP Price Offers in Excess of £500,000 Freehold

### **Property Description:**

A spacious & superbly presented 2-3 double bed Victorian semi-detached home with ground floor accommodation comprising a good size reception room (possible 3rd bedroom) with front aspect, newly fitted kitchen/breakfast room with fully integrated appliances & with ample space for table & chairs open plan to family area with double doors leading out to patio & garden & a shower room. Upstairs offers 2 large double bedrooms, a newly fitted bathroom with bath & wall mounted shower, & a particularly large landing (with space for possible study). Outside, the property benefits from off-street parking for 2 cars & a good sized lawned garden with large patio to rear. The property has recently been refurbished throughout & also offers scope to extend into the loft (subject to any permissions needed). Situated in a central village location within a short walk of Gomshall station & local shops, within 1 mile of Shere.