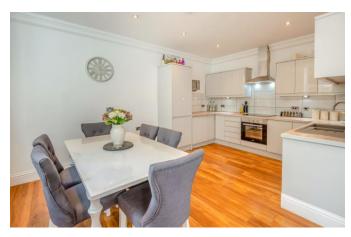

### **Property Description:**

A spacious & superbly presented 2-3 double bed Victorian semi-detached home with ground floor accommodation comprising a good size reception room (possible 3rd bedroom) with front aspect, newly fitted kitchen/breakfast room with fully integrated appliances & with ample space for table & chairs open plan to family area with double doors leading out to patio & garden & a shower room. Upstairs offers 2 large double bedrooms, a newly fitted bathroom with bath & wall mounted shower, & a particularly large landing (with space for possible study). Outside, the property benefits from off-street parking for 2 cars & a good sized lawned garden with large patio to rear. The property has recently been refurbished throughout & also offers scope to extend into the loft (subject to any permissions needed). Situated in a central village location within a short walk of Gomshall station & local shops, within 1 mile of Shere.