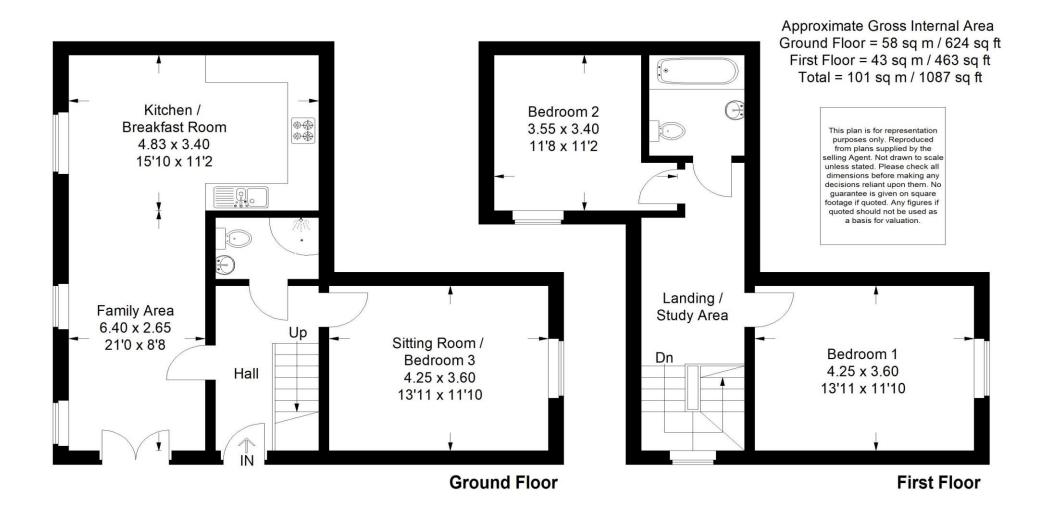

### **Property Description:**

A spacious & superbly presented 2-3 double bed Victorian semi-detached home with ground floor accommodation comprising a good size reception room (possible 3rd bedroom) with front aspect, newly fitted kitchen/breakfast room with fully integrated appliances & with ample space for table & chairs open plan to family area with double doors leading out to patio & garden & a shower room. Upstairs offers 2 large double bedrooms, a newly fitted bathroom with bath & wall mounted shower, & a particularly large landing (with space for possible study). Outside, the property benefits from off-street parking for 2 cars & a good sized lawned garden with large patio to rear. The property has recently been refurbished throughout & also offers scope to extend into the loft (subject to any permissions needed). Situated in a central village location within a short walk of Gomshall station & local shops, within 1 mile of Shere.