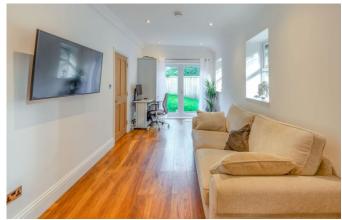

### **Property Description:**

A spacious & superbly presented 2-3 double bed Victorian semi-detached home with ground floor accommodation comprising a good size reception room (possible 3rd bedroom) with front aspect, newly fitted kitchen/breakfast room with fully integrated appliances & with ample space for table & chairs open plan to family area with double doors leading out to patio & garden & a shower room. Upstairs offers 2 large double bedrooms, a newly fitted bathroom with bath & wall mounted shower, & a particularly large landing (with space for possible study). Outside, the property benefits from off-street parking for 2 cars & a good sized lawned garden with large patio to rear. The property has recently been refurbished throughout & also offers scope to extend into the loft (subject to any permissions needed). Situated in a central village location within a short walk of Gomshall station & local shops, within 1 mile of Shere.