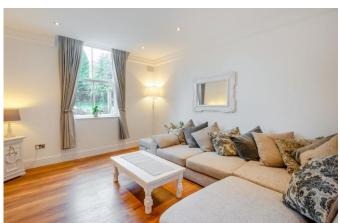

### **Property Description:**

A spacious & superbly presented 2-3 double bed Victorian semi-detached home with ground floor accommodation comprising a good size reception room (possible 3rd bedroom) with front aspect, newly fitted kitchen/breakfast room with fully integrated appliances & with ample space for table & chairs open plan to family area with double doors leading out to patio & garden & a shower room. Upstairs offers 2 large double bedrooms, a newly fitted bathroom with bath & wall mounted shower, & a particularly large landing (with space for possible study). Outside, the property benefits from off-street parking for 2 cars & a good sized lawned garden with large patio to rear. The property has recently been refurbished throughout & also offers scope to extend into the loft (subject to any permissions needed). Situated in a central village location within a short walk of Gomshall station & local shops, within 1 mile of Shere.