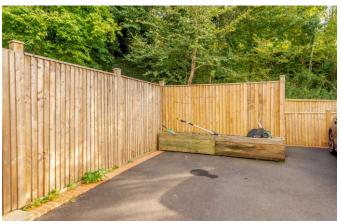

### **Property Description:**

A spacious & superbly presented 2-3 double bed Victorian semi-detached home with ground floor accommodation comprising a good size reception room (possible 3rd bedroom) with front aspect, newly fitted kitchen/breakfast room with fully integrated appliances & with ample space for table & chairs open plan to family area with double doors leading out to patio & garden & a shower room. Upstairs offers 2 large double bedrooms, a newly fitted bathroom with bath & wall mounted shower, & a particularly large landing (with space for possible study). Outside, the property benefits from off-street parking for 2 cars & a good sized lawned garden with large patio to rear. The property has recently been refurbished throughout & also offers scope to extend into the loft (subject to any permissions needed). Situated in a central village location within a short walk of Gomshall station & local shops, within 1 mile of Shere.