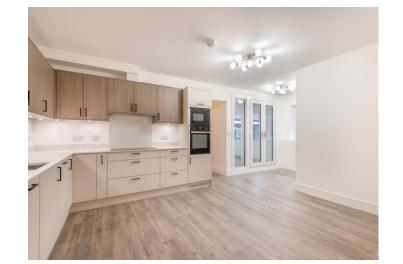

# **Independent Estate Agents**

Flat 1 Coronation House, 3A Kings Court, Burrows Lane, Gomshall, Surrey GU5 9QE

A newly constructed, circa 1100 sq ft ground floor apartment with parking & a large loggia (providing a private, covered outdoor space) located within circa 3/4 mile of Gomshall village, within a 2 minute drive of both Shere & Peaslake. A small communal hallway on the ground floor provides access to a large, private storage cupboard (suitable for bikes/prams/bins etc.). A further door leads into Flat 1, which offers accommodation comprising a 17ft sitting room/dining area open plan to a bespoke kitchen/breakfast room with fully integrated appliances, a separate utility room with we beyond. Double doors lead out to a great size covered outdoor area with views to the front. There is also a very large double bedroom with an ensuite bathroom with bath, separate shower cubicle, we, basin & a 2nd bedroom/good size study. This newly constructed property offers underfloor heating & superfast FTTP 1GB internet speeds. Outside the property benefits from 2 allocated parking spaces (one with EV car charger) & there are visitor spaces. Must be seen !