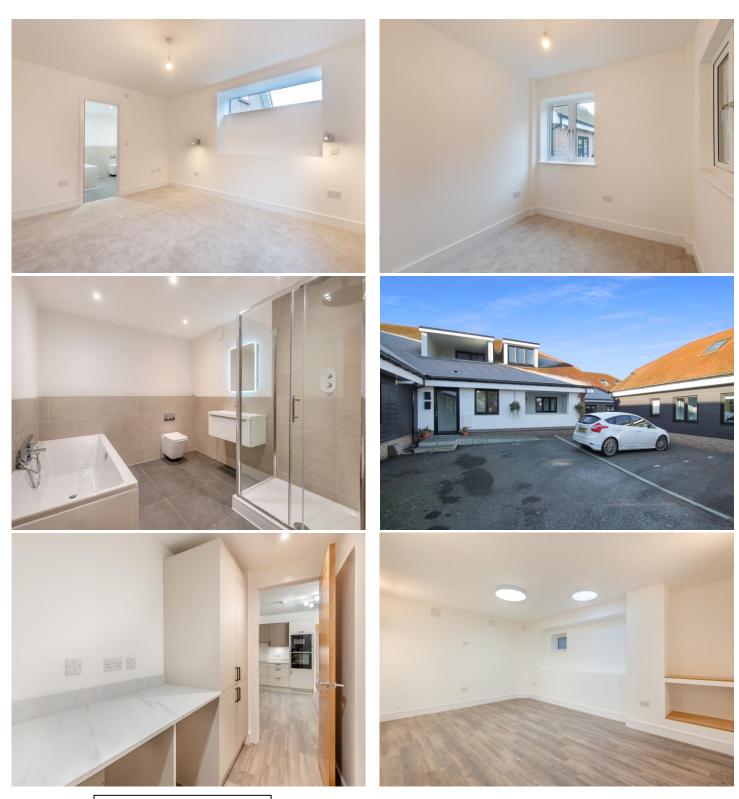

# **Independent Estate Agents**

Flat 1 Coronation House, 3A Kings Court, Burrows Lane, Gomshall, Surrey GU5 9QE

A newly constructed, circa 1100 sq ft ground floor apartment with parking & a large loggia (providing a private, covered outdoor space) located within circa 3/4 mile of Gomshall village, within a 2 minute drive of both Shere & Peaslake. A small communal hallway on the ground floor provides access to a large, private storage cupboard (suitable for bikes/prams/bins etc.). A further door leads into Flat 1, which offers accommodation comprising a 17ft sitting room/dining area open plan to a bespoke kitchen/breakfast room with fully integrated appliances, a separate utility room with we beyond. Double doors lead out to a great size covered outdoor area with views to the front. There is also a very large double bedroom with an ensuite bathroom with bath, separate shower cubicle, we, basin & a 2nd bedroom/good size study. This newly constructed property offers underfloor heating & superfast FTTP 1GB internet speeds. Outside the property benefits from 2 allocated parking spaces (one with EV car charger) & there are visitor spaces. Must be seen !