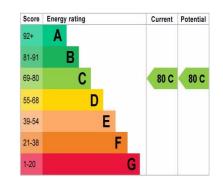

a viewing



#### COUNCIL TAX BAND - C

#### WHAT ARE THE COSTS IF I WANT TO PROCEED ?

Before a property can be taken off the market you must provide a Holding Deposit of the equivalent of 1 week of the agreed rent. This is NOT refundable if you fail your right to rent check, but fully deductible from the balance of the Security Deposit (an additional 4 Weeks' Rent) which is due on the signing of the Tenancy Agreement. The total Security Deposit due is 5 Weeks' Rent. You will then need to pay in cleared funds by the start date :- One Months' Rent (payable in Advance for the duration of the tenancy).

Example at £1500 pcm: £346.15 Holding Deposit due immediately then a further £1384.60 on signing of the Tenancy Agreement (so £1730.75 Security Deposit in total) On Start Date : £1500 Rent



Whilst every care has been taken in preparing these particulars, details have been provided by the Landlord/Head Agent. Terra Cotta cannot be held responsible for any misstatement, error or omission.