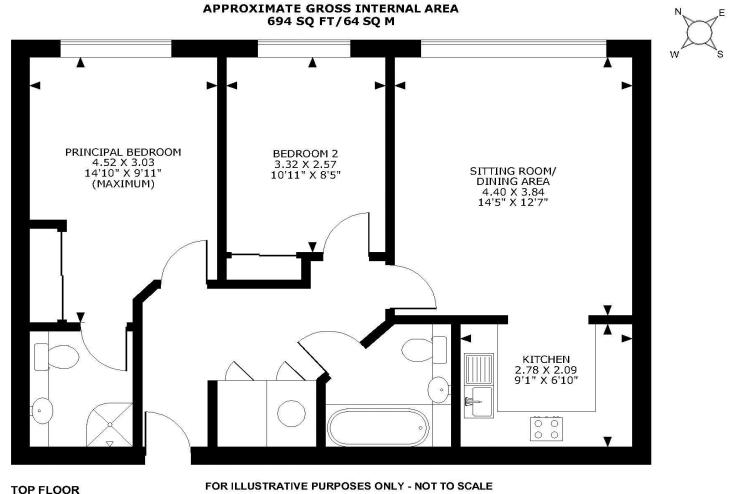

# **Property Description:**

An immaculately presented 2 double bed top floor flat offering accommodation comprising an entrance hall with storage cupboards, a very good size reception room with sitting & dining areas open plan to a well fitted kitchen with solid wood work surfaces, integrated fridge & freezer, washing machine & slimline dishwasher, a large double bedroom with fitted wardrobes & an ensuite shower room, 2nd double bedroom with fitted wardrobe & family bathroom with bath & wall mounted shower. The property is accessed via a communal entrance with secure (communal) bike store, lift or staircase rising to the 2nd floor. Outside, the property benefits from one allocated parking space to the rear of the building (visible from the reception room window). This high specification apartment has recently been recarpeted & redecorated throughout, is very quiet (situated to the rear corner of the building), yet offers all the convenience of being amongst numerous local shops & facilities (including an M&S petrol station, newsagent, chemist, pub & restaurant), & provides easy access to Guildford, the A3 & mainline stations. No onward chain!

# 8 Merrow Heights, 253 Epsom Road, Merrow, Surrey GU1 2RE

The position & size of doors, windows, appliances and other features are approximate only.

© ehouse. Unauthorised reproduction prohibited. Drawing ref. dig/8652248/SS