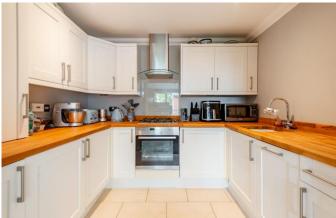

# **Property Description:**

An immaculately presented 2 double bed top floor flat offering accommodation comprising an entrance hall with storage cupboards, a very good size reception room with sitting & dining areas open plan to a well fitted kitchen with solid wood work surfaces, integrated fridge & freezer, washing machine & slimline dishwasher, a large double bedroom with fitted wardrobes & an ensuite shower room, 2nd double bedroom with fitted wardrobe & family bathroom with bath & wall mounted shower. The property is accessed via a communal entrance with secure (communal) bike store, lift or staircase rising to the 2nd floor. Outside, the property benefits from one allocated parking space to the rear of the building (visible from the reception room window). This high specification apartment has recently been recarpeted & redecorated throughout, is very quiet (situated to the rear corner of the building), yet offers all the convenience of being amongst numerous local shops & facilities (including an M&S petrol station, newsagent, chemist, pub & restaurant), & provides easy access to Guildford, the A3 & mainline stations. No onward chain!