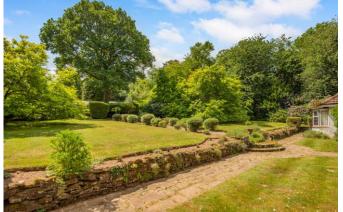

### **Property Description :**

A very light & spacious 3 double bed detached bungalow offering superb scope set in a mature, peaceful & private garden of just under an acre, in a sought after road within circa 3/4 mile of Gomshall village & station. Accommodation comprises an entrance hall with cloaks cupboard, a great sized dining/family room with a door to the garden & with a large arch leading through to the dual aspect sitting room with bay window & feature open fireplace with stone surround. The dining area also leads though to the kitchen/breakfast room which offers a range of low level wooden units, a corner pantry, an Aga & a door to the garden. Bedroom 1 is a large dual aspect double bedroom with bay windows & fitted wardrobes, bedroom 2 is also a large double with fitted wardrobes & a sink set into a vanity unit, bedroom 3 is a large double with fitted wardrobes & there is a family bathroom with bath & wall mounted shower, wc & basin (& a separate wc). The property is clean & tidy but offers great scope to upgrade & also extend (stpp). We believe the property is still its original size, so has the potential to extend by circa 40% as well as having permitted development rights to the rear of the property too. Outside there is a detached barn style garage to the front with up & over door, power & light & a detached outbuilding with tiled roof to the rear, currently split into 3 separate shed areas, one of which has double doors leading out to the garden. There is an extensive, circular block paved driveway to the front of the property providing off-street parking for numerous cars & access to the garage. The front garden is then mainly laid to lawn with mature trees, shrubs & hedging with a pathway leading up to the front door. The garden continues to both sides of the property, a pathway through the rear lawned garden leading to the triple shed. The garden is a fantastic feature, is very secluded & quiet, totalling just under an acre. Offered for sale with no onward chain.