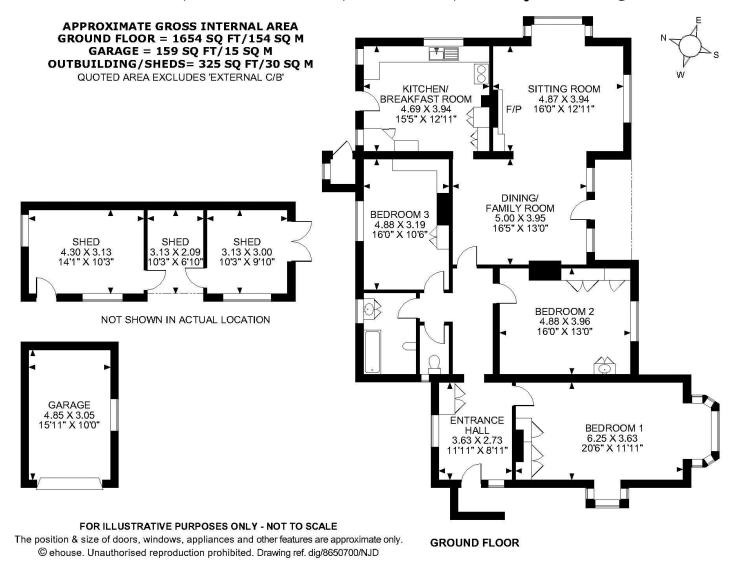

### **Property Description :**

A very light & spacious 3 double bed detached bungalow offering superb scope set in a mature, peaceful & private garden of just under an acre, in a sought after road within circa 3/4 mile of Gomshall village & station. Accommodation comprises an entrance hall with cloaks cupboard, a great sized dining/family room with a door to the garden & with a large arch leading through to the dual aspect sitting room with bay window & feature open fireplace with stone surround. The dining area also leads though to the kitchen/breakfast room which offers a range of low level wooden units, a corner pantry, an Aga & a door to the garden. Bedroom 1 is a large dual aspect double bedroom with bay windows & fitted wardrobes, bedroom 2 is also a large double with fitted wardrobes & a sink set into a vanity unit, bedroom 3 is a large double with fitted wardrobes & there is a family bathroom with bath & wall mounted shower, wc & basin (& a separate wc). The property is clean & tidy but offers great scope to upgrade & also extend (stpp). We believe the property is still its original size, so has the potential to extend by circa 40% as well as having permitted development rights to the rear of the property too. Outside there is a detached barn style garage to the front with up & over door, power & light & a detached outbuilding with tiled roof to the rear, currently split into 3 separate shed areas, one of which has double doors leading out to the garden. There is an extensive, circular block paved driveway to the front of the property providing off-street parking for numerous cars & access to the garage. The front garden is then mainly laid to lawn with mature trees, shrubs & hedging with a pathway leading up to the front door. The garden continues to both sides of the property, a pathway through the rear lawned garden leading to the triple shed. The garden is a fantastic feature, is very secluded & quiet, totalling just under an acre. Offered for sale with no onward chain.