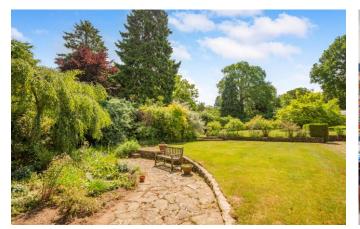

### **Property Description :**

A very light & spacious 3 double bed detached bungalow offering superb scope set in a mature, peaceful & private garden of just under an acre, in a sought after road within circa 3/4 mile of Gomshall village & station. Accommodation comprises an entrance hall with cloaks cupboard, a great sized dining/family room with a door to the garden & with a large arch leading through to the dual aspect sitting room with bay window & feature open fireplace with stone surround. The dining area also leads though to the kitchen/breakfast room which offers a range of low level wooden units, a corner pantry, an Aga & a door to the garden. Bedroom 1 is a large dual aspect double bedroom with bay windows & fitted wardrobes, bedroom 2 is also a large double with fitted wardrobes & a sink set into a vanity unit, bedroom 3 is a large double with fitted wardrobes & there is a family bathroom with bath & wall mounted shower, wc & basin (& a separate wc). The property is clean & tidy but offers great scope to upgrade & also extend (stpp). We believe the property is still its original size, so has the potential to extend by circa 40% as well as having permitted development rights to the rear of the property too. Outside there is a detached barn style garage to the front with up & over door, power & light & a detached outbuilding with tiled roof to the rear, currently split into 3 separate shed areas, one of which has double doors leading out to the garden. There is an extensive, circular block paved driveway to the front of the property providing off-street parking for numerous cars & access to the garage. The front garden is then mainly laid to lawn with mature trees, shrubs & hedging with a pathway leading up to the front door. The garden continues to both sides of the property, a pathway through the rear lawned garden leading to the triple shed. The garden is a fantastic feature, is very secluded & quiet, totalling just under an acre. Offered for sale with no onward chain.