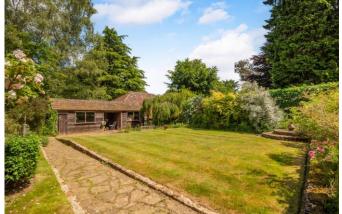

### **Property Description :**

A very light & spacious 3 double bed detached bungalow offering superb scope set in a mature, peaceful & private garden of just under an acre, in a sought after road within circa 3/4 mile of Gomshall village & station. Accommodation comprises an entrance hall with cloaks cupboard, a great sized dining/family room with a door to the garden & with a large arch leading through to the dual aspect sitting room with bay window & feature open fireplace with stone surround. The dining area also leads though to the kitchen/breakfast room which offers a range of low level wooden units, a corner pantry, an Aga & a door to the garden. Bedroom 1 is a large dual aspect double bedroom with bay windows & fitted wardrobes, bedroom 2 is also a large double with fitted wardrobes & a sink set into a vanity unit, bedroom 3 is a large double with fitted wardrobes & there is a family bathroom with bath & wall mounted shower, wc & basin (& a separate wc). The property is clean & tidy but offers great scope to upgrade & also extend (stpp). We believe the property is still its original size, so has the potential to extend by circa 40% as well as having permitted development rights to the rear of the property too. Outside there is a detached barn style garage to the front with up & over door, power & light & a detached outbuilding with tiled roof to the rear, currently split into 3 separate shed areas, one of which has double doors leading out to the garden. There is an extensive, circular block paved driveway to the front of the property providing off-street parking for numerous cars & access to the garage. The front garden is then mainly laid to lawn with mature trees, shrubs & hedging with a pathway leading up to the front door. The garden continues to both sides of the property, a pathway through the rear lawned garden leading to the triple shed. The garden is a fantastic feature, is very secluded & quiet, totalling just under an acre. Offered for sale with no onward chain.