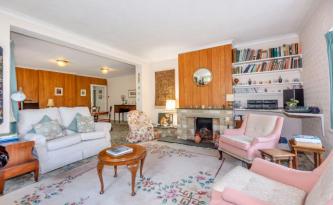

### **Property Description :**

A very light & spacious 3 double bed detached bungalow offering superb scope set in a mature, peaceful & private garden of just under an acre, in a sought after road within circa 3/4 mile of Gomshall village & station. Accommodation comprises an entrance hall with cloaks cupboard, a great sized dining/family room with a door to the garden & with a large arch leading through to the dual aspect sitting room with bay window & feature open fireplace with stone surround. The dining area also leads though to the kitchen/breakfast room which offers a range of low level wooden units, a corner pantry, an Aga & a door to the garden. Bedroom 1 is a large dual aspect double bedroom with bay windows & fitted wardrobes, bedroom 2 is also a large double with fitted wardrobes & a sink set into a vanity unit, bedroom 3 is a large double with fitted wardrobes & there is a family bathroom with bath & wall mounted shower, wc & basin (& a separate wc). The property is clean & tidy but offers great scope to upgrade & also extend (stpp). We believe the property is still its original size, so has the potential to extend by circa 40% as well as having permitted development rights to the rear of the property too. Outside there is a detached barn style garage to the front with up & over door, power & light & a detached outbuilding with tiled roof to the rear, currently split into 3 separate shed areas, one of which has double doors leading out to the garden. There is an extensive, circular block paved driveway to the front of the property providing off-street parking for numerous cars & access to the garage. The front garden is then mainly laid to lawn with mature trees, shrubs & hedging with a pathway leading up to the front door. The garden continues to both sides of the property, a pathway through the rear lawned garden leading to the triple shed. The garden is a fantastic feature, is very secluded & quiet, totalling just under an acre. Offered for sale with no onward chain.