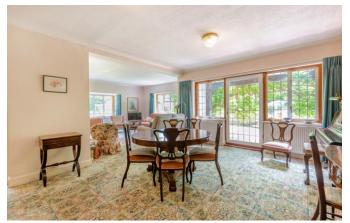

### **Property Description :**

A very light & spacious 3 double bed detached bungalow offering superb scope set in a mature, peaceful & private garden of just under an acre, in a sought after road within circa 3/4 mile of Gomshall village & station. Accommodation comprises an entrance hall with cloaks cupboard, a great sized dining/family room with a door to the garden & with a large arch leading through to the dual aspect sitting room with bay window & feature open fireplace with stone surround. The dining area also leads though to the kitchen/breakfast room which offers a range of low level wooden units, a corner pantry, an Aga & a door to the garden. Bedroom 1 is a large dual aspect double bedroom with bay windows & fitted wardrobes, bedroom 2 is also a large double with fitted wardrobes & a sink set into a vanity unit, bedroom 3 is a large double with fitted wardrobes & there is a family bathroom with bath & wall mounted shower, wc & basin (& a separate wc). The property is clean & tidy but offers great scope to upgrade & also extend (stpp). We believe the property is still its original size, so has the potential to extend by circa 40% as well as having permitted development rights to the rear of the property too. Outside there is a detached barn style garage to the front with up & over door, power & light & a detached outbuilding with tiled roof to the rear, currently split into 3 separate shed areas, one of which has double doors leading out to the garden. There is an extensive, circular block paved driveway to the front of the property providing off-street parking for numerous cars & access to the garage. The front garden is then mainly laid to lawn with mature trees, shrubs & hedging with a pathway leading up to the front door. The garden continues to both sides of the property, a pathway through the rear lawned garden leading to the triple shed. The garden is a fantastic feature, is very secluded & quiet, totalling just under an acre. Offered for sale with no onward chain.