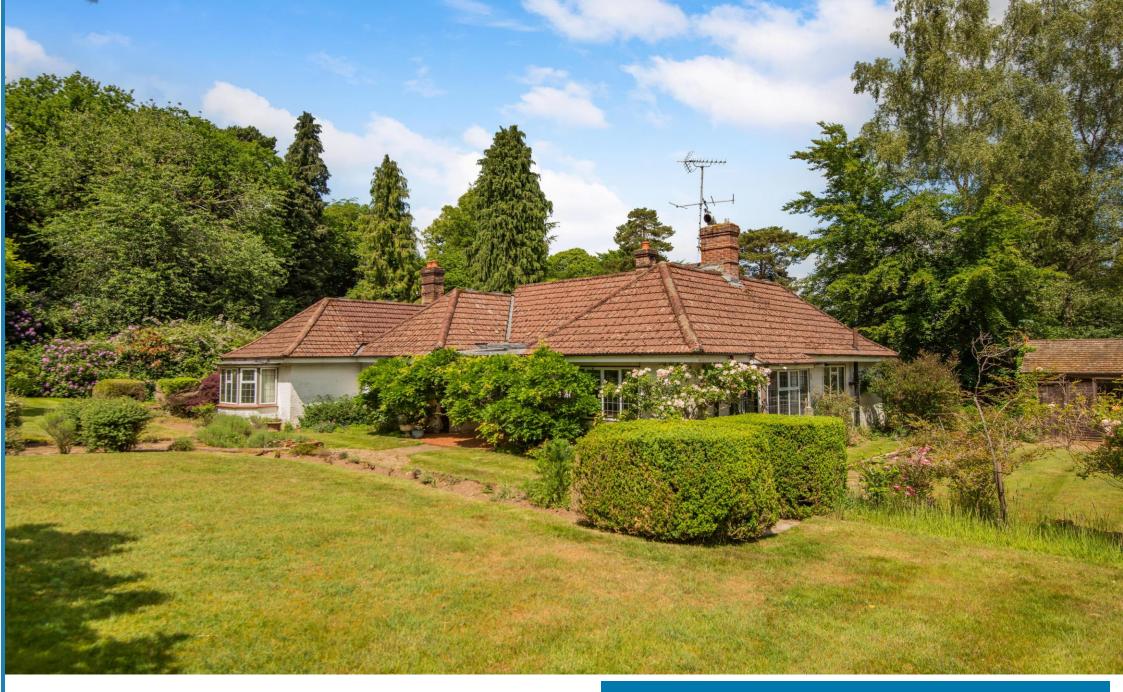

### **Property Description :**

A very light & spacious 3 double bed detached bungalow offering superb scope set in a mature, peaceful & private garden of just under an acre, in a sought after road within circa 3/4 mile of Gomshall village & station. Accommodation comprises an entrance hall with cloaks cupboard, a great sized dining/family room with a door to the garden & with a large arch leading through to the dual aspect sitting room with bay window & feature open fireplace with stone surround. The dining area also leads though to the kitchen/breakfast room which offers a range of low level wooden units, a corner pantry, an Aga & a door to the garden. Bedroom 1 is a large dual aspect double bedroom with bay windows & fitted wardrobes, bedroom 2 is also a large double with fitted wardrobes & a sink set into a vanity unit, bedroom 3 is a large double with fitted wardrobes & there is a family bathroom with bath & wall mounted shower, wc & basin (& a separate wc). The property is clean & tidy but offers great scope to upgrade & also extend (stpp). We believe the property is still its original size, so has the potential to extend by circa 40% as well as having permitted development rights to the rear of the property too. Outside there is a detached barn style garage to the front with up & over door, power & light & a detached outbuilding with tiled roof to the rear, currently split into 3 separate shed areas, one of which has double doors leading out to the garden. There is an extensive, circular block paved driveway to the front of the property providing off-street parking for numerous cars & access to the garage. The front garden is then mainly laid to lawn with mature trees, shrubs & hedging with a pathway leading up to the front door. The garden continues to both sides of the property, a pathway through the rear lawned garden leading to the triple shed. The garden is a fantastic feature, is very secluded & quiet, totalling just under an acre. Offered for sale with no onward chain.