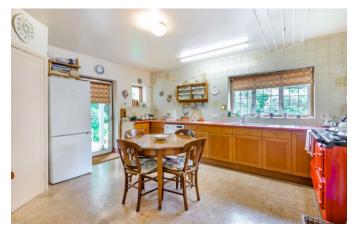

### **Property Description :**

A very light & spacious 3 double bed detached bungalow offering superb scope set in a mature, peaceful & private garden of just under an acre, in a sought after road within circa 3/4 mile of Gomshall village & station. Accommodation comprises an entrance hall with cloaks cupboard, a great sized dining/family room with a door to the garden & with a large arch leading through to the dual aspect sitting room with bay window & feature open fireplace with stone surround. The dining area also leads though to the kitchen/breakfast room which offers a range of low level wooden units, a corner pantry, an Aga & a door to the garden. Bedroom 1 is a large dual aspect double bedroom with bay windows & fitted wardrobes, bedroom 2 is also a large double with fitted wardrobes & a sink set into a vanity unit, bedroom 3 is a large double with fitted wardrobes & there is a family bathroom with bath & wall mounted shower, wc & basin (& a separate wc). The property is clean & tidy but offers great scope to upgrade & also extend (stpp). We believe the property is still its original size, so has the potential to extend by circa 40% as well as having permitted development rights to the rear of the property too. Outside there is a detached barn style garage to the front with up & over door, power & light & a detached outbuilding with tiled roof to the rear, currently split into 3 separate shed areas, one of which has double doors leading out to the garden. There is an extensive, circular block paved driveway to the front of the property providing off-street parking for numerous cars & access to the garage. The front garden is then mainly laid to lawn with mature trees, shrubs & hedging with a pathway leading up to the front door. The garden continues to both sides of the property, a pathway through the rear lawned garden leading to the triple shed. The garden is a fantastic feature, is very secluded & quiet, totalling just under an acre. Offered for sale with no onward chain.