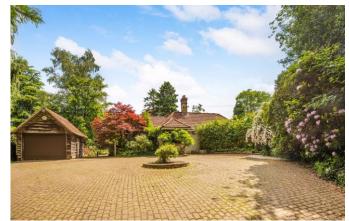

### **Property Description :**

A very light & spacious 3 double bed detached bungalow offering superb scope set in a mature, peaceful & private garden of just under an acre, in a sought after road within circa 3/4 mile of Gomshall village & station. Accommodation comprises an entrance hall with cloaks cupboard, a great sized dining/family room with a door to the garden & with a large arch leading through to the dual aspect sitting room with bay window & feature open fireplace with stone surround. The dining area also leads though to the kitchen/breakfast room which offers a range of low level wooden units, a corner pantry, an Aga & a door to the garden. Bedroom 1 is a large dual aspect double bedroom with bay windows & fitted wardrobes, bedroom 2 is also a large double with fitted wardrobes & a sink set into a vanity unit, bedroom 3 is a large double with fitted wardrobes & there is a family bathroom with bath & wall mounted shower, wc & basin (& a separate wc). The property is clean & tidy but offers great scope to upgrade & also extend (stpp). We believe the property is still its original size, so has the potential to extend by circa 40% as well as having permitted development rights to the rear of the property too. Outside there is a detached barn style garage to the front with up & over door, power & light & a detached outbuilding with tiled roof to the rear, currently split into 3 separate shed areas, one of which has double doors leading out to the garden. There is an extensive, circular block paved driveway to the front of the property providing off-street parking for numerous cars & access to the garage. The front garden is then mainly laid to lawn with mature trees, shrubs & hedging with a pathway leading up to the front door. The garden continues to both sides of the property, a pathway through the rear lawned garden leading to the triple shed. The garden is a fantastic feature, is very secluded & quiet, totalling just under an acre. Offered for sale with no onward chain.