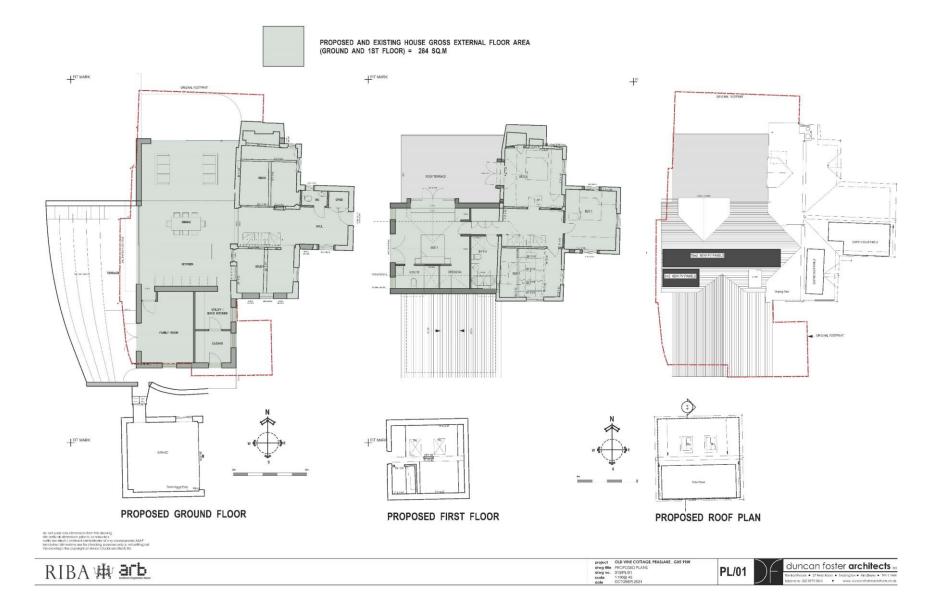

# Old Vine Cottage & Hawthorn Cottage, Ewhurst Road, Peaslake, Surrey GU5 9RW

Planning Permission Exists to reconfigure Old Vine Cottage & Hawthorn Cottage as per the plans below – elevations available on request