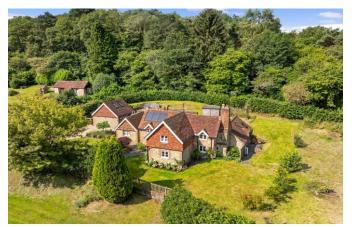

Old Vine Cottage & Hawthorn Cottage, Ewhurst Road, Peaslake, Surrey GU5 9RW Price OIEO £1,600,000 Freehold

**Independent Estate Agents** 

# **Property Description :**

A spacious & superbly presented 5 bed detached character home dating back to the 18th century centrally located in a plot of circa 0.4 acres in a quiet yet central position in the sought after village of Peaslake. The exceptionally versatile accommodation offers the opportunity to create a separate annexe or substantial office wing with its own entrance (Hawthorn Cottage - currently on a separate title) or additional bedroom suites. Planning permission (under reference 21/P/02639) has been granted to substantially reconfigure the accommodation in a sympathetic way to create a more conventional property considerably increasing the first floor to provide 4 double bedrooms, 2 bathrooms & a roof terrace. As the property stands, an entrance hall with cloaks cupboard leads to an open plan area consisting of, sitting room with feature inglenook fireplace with a wealth of exposed brickwork & a log burner alongside a dining room/snug with further log burner. This leads to an extensive, well fitted kitchen/dining/family area with central island with Range cooker, glazed roof panels, sky lights & door to side garden & garage. There is also a large double bedroom with skylights & shower room. From the sitting room double doors lead through to Hawthorn Cottage with an inner hallway with skylights providing access to 3 further rooms (with access to the side garden from the largest) plus a shower room & wc. Upstairs there are 2 double bedrooms with pitched roofs & exposed beams, a 3rd single bedroom & a well fitted bathroom with bath & hand held shower. The property benefits from numerous cars & leading to a detached garage with studio over (one large room with skylights & separate wc facilities). The property benefits from solar panels linked with a Tesla battery and fast broad band connection provided by BASH. The gardens are mainly laid to lawn, with mature trees & hedging & offer attractive views from the elevated patio area and have a direct access on to The Hurtwood to the rear. Set well back from this quiet road within