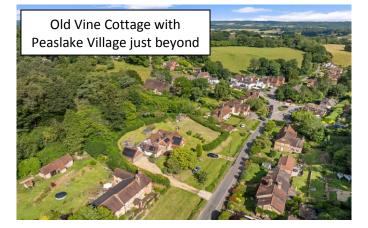

# **Property Description :**

A spacious & superbly presented 5 bed detached character home dating back to the 18th century centrally located in a plot of circa 0.4 acres in a quiet yet central position in the sought after village of Peaslake. The exceptionally versatile accommodation offers the opportunity to create a separate annexe or substantial office wing with its own entrance (Hawthorn Cottage - currently on a separate title) or additional bedroom suites. Planning permission (under reference 21/P/02639) has been granted to substantially reconfigure the accommodation in a sympathetic way to create a more conventional property considerably increasing the first floor to provide 4 double bedrooms, 2 bathrooms & a roof terrace. As the property stands, an entrance hall with cloaks cupboard leads to an open plan area consisting of, sitting room with feature inglenook fireplace with a wealth of exposed brickwork & a log burner alongside a dining room/snug with further log burner. This leads to an extensive, well fitted kitchen/dining/family area with central island with Range cooker, glazed roof panels, sky lights & door to side garden & garage. There is also a large double bedroom with skylights & shower room. From the sitting room double doors lead through to Hawthorn Cottage with an inner hallway with skylights providing access to 3 further rooms (with access to the side garden from the largest) plus a shower room & wc. Upstairs there are 2 double bedrooms with pitched roofs & exposed beams, a 3rd single bedroom & a well fitted bathroom with bath & hand held shower. The property benefits from numerous cars & leading to a detached garage with studio over (one large room with skylights & separate wc facilities). The property benefits from solar panels linked with a Tesla battery and fast broad band connection provided by BASH. The gardens are mainly laid to lawn, with mature trees & hedging & offer attractive views from the elevated patio area and have a direct access on to The Hurtwood to the rear. Set well back from this quiet road within

### Situation :

Located within a short walk of Peaslake village which benefits from a general store/post office, a pub/restaurant, (pedal) bike shop (this village is the heart of Surrey Hills cycling) & church as well as the Peaslake Free School. Situated in the Surrey Hills, the property is also within 5 mins drive of Shere village with extended facilities, & is well situated for numerous sought after schools, fantastic walks & bike rides, country pubs, restaurants & as well as Guildford, Dorking & Cranleigh, the A3 & M25. Guildford & Clandon mainline stations (to London Waterloo) are both circa 15 mins drive away.