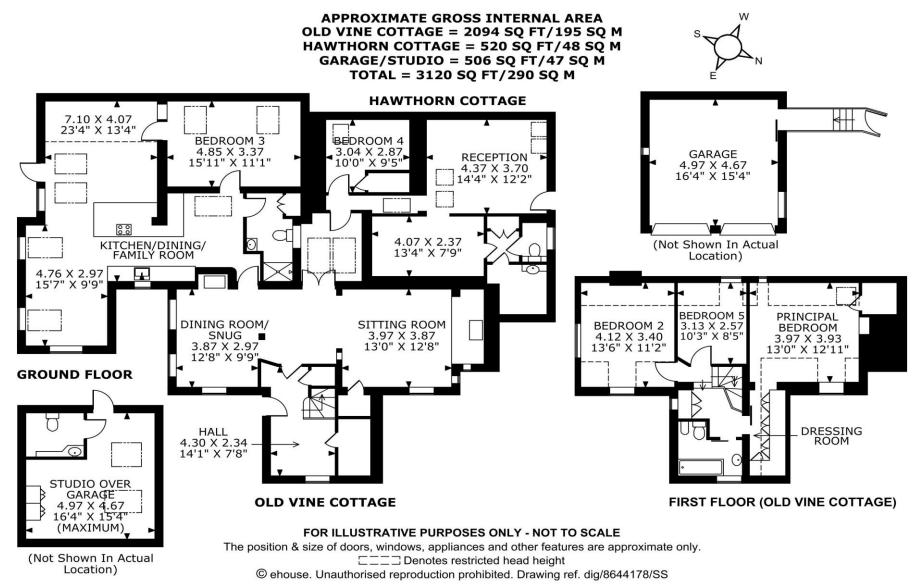

# **Property Description :**

A spacious & superbly presented 5 bed detached character home dating back to the 18th century centrally located in a plot of circa 0.4 acres in a quiet yet central position in the sought after village of Peaslake. The exceptionally versatile accommodation offers the opportunity to create a separate annexe or substantial office wing with its own entrance (Hawthorn Cottage - currently on a separate title) or additional bedroom suites. Planning permission (under reference 21/P/02639) has been granted to substantially reconfigure the accommodation in a sympathetic way to create a more conventional property considerably increasing the first floor to provide 4 double bedrooms, 2 bathrooms & a roof terrace. As the property stands, an entrance hall with cloaks cupboard leads to an open plan area consisting of, sitting room with feature inglenook fireplace with a wealth of exposed brickwork & a log burner alongside a dining room/snug with further log burner. This leads to an extensive, well fitted kitchen/dining/family area with central island with Range cooker, glazed roof panels, sky lights & door to side garden & garage. There is also a large double bedroom with skylights & shower room. From the sitting room double doors lead through to Hawthorn Cottage with an inner hallway with skylights providing access to 3 further rooms (with access to the side garden from the largest) plus a shower room & wc. Upstairs there are 2 double bedrooms with pitched roofs & exposed beams, a 3rd single bedroom & a well fitted bathroom with bath & hand held shower. The property benefits from numerous cars & leading to a detached garage with studio over (one large room with skylights & separate wc facilities). The property benefits from solar panels linked with a Tesla battery and fast broad band connection provided by BASH. The gardens are mainly laid to lawn, with mature trees & hedging & offer attractive views from the elevated patio area and have a direct access on to The Hurtwood to the rear. Set well back from this quiet road within

# Old Vine Cottage & Hawthorn Cottage, Ewhurst Road, Peaslake, Surrey GU5 9RW

Planning Permission Exists to reconfigure Old Vine Cottage & Hawthorn Cottage as per the plans below – elevations available on request