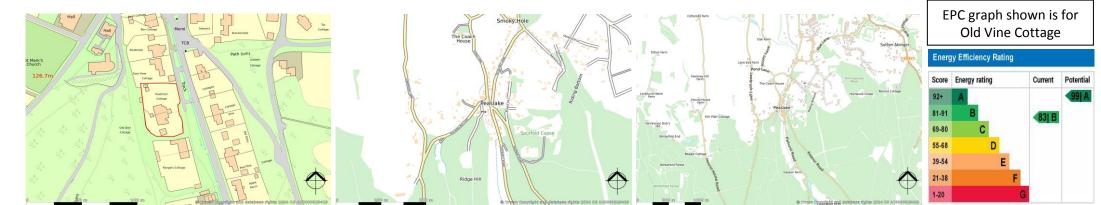

#### All Mains Services

Council Tax - Guildford Borough Council - Band E (Old Vine Cottage) £3051 per annum & Band D (Hawthorn Cottage) £2496.28 per annum (2025-26)

Please note, whilst the common land at the front of the property (title number: SY829362) is included in the sale of Old Vine Cottage, it is on a long term lease to Shere Parish Council. They are responsible for maintaining this land.