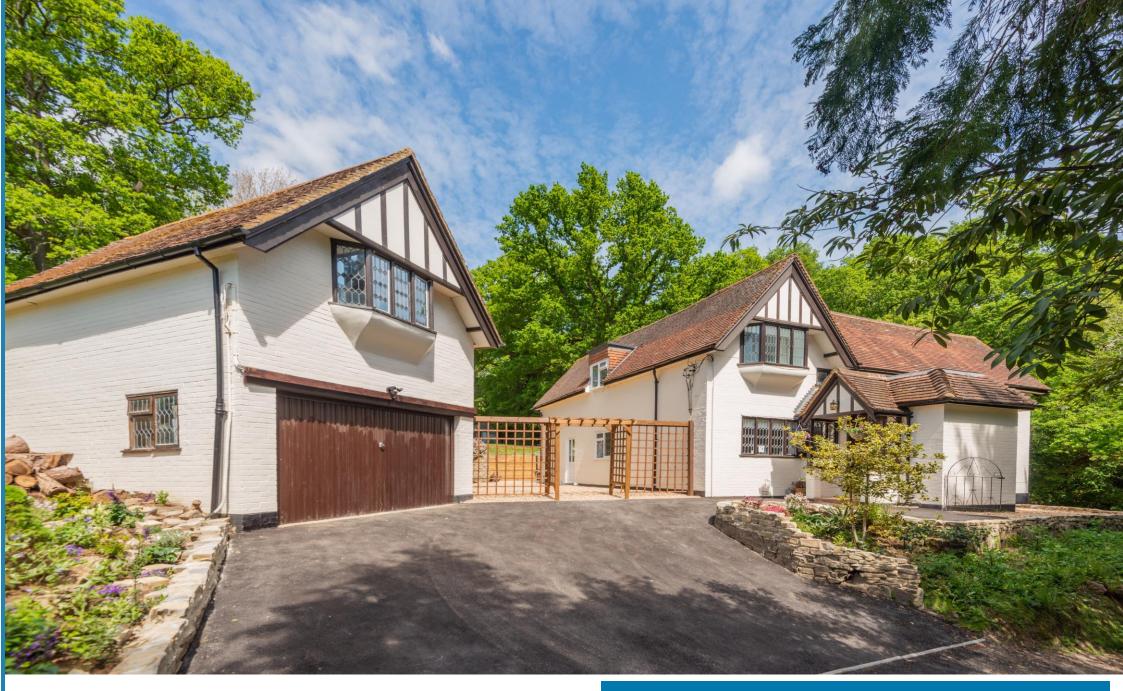

Dene Cottage, Hole Hill, Westcott, Surrey RH4 3LS

Price £1,350,000 Freehold

## **Property Description :**

A very spacious & superbly presented 4-5 bedroom detached family home with large detached garage with guest bedroom/office above set in a large secluded garden of circa 1/3 acre in a quiet, rural location within circa 1/2 mile of Westcott village. Ground floor accommodation comprises an entrance hall with feature leaded windows & a cloaks cupboard leading to a dining hall with a further original leaded window overlooking the front garden. A door leads through to a superb triple aspect study/family area open plan to a sitting room, with central log burner & double doors leading to the rear garden. An archway leads into a newly fitted kitchen/breakfast room with an extensive range of units with integrated appliances to include a Range cooker & an island with breakfast bar, ample space for full table & chairs & double doors leading to the garden. This area has tiled flooring with underfloor heating. There is also a separate utility room with we & basin & 2 further doors leading to the side & rear garden areas. Upstairs the principal bedroom is a large double bedroom with fitted wardrobes & an ensuite bathroom with bath & a separate shower cubicle, wc, basin & heated towel rail. The 2nd bedroom is a large dual aspect double bedroom, bedrooms 3 & 4 are smaller doubles & there is a family bathroom with bath, wall mounted shower, wc, basin & heated towel rail. There is a large detached double garage to the side of the main house with windows, over & over door, power & light. An external staircase leads up to a large room suitable as an office/studio/possible 5th double bedroom with a matching feature bay window overlooking the front garden & with a separate wc & basin area. Outside there is a landscaped front garden / rockery with tarmac driveway providing an area of off-street parking & providing access to the garage. A central gravelled area leads through the rear garden, which comprises a spacious entertaining area & steps leading up to an area mainly laid to lawn, with mature trees, shrubs, hedging & flower border