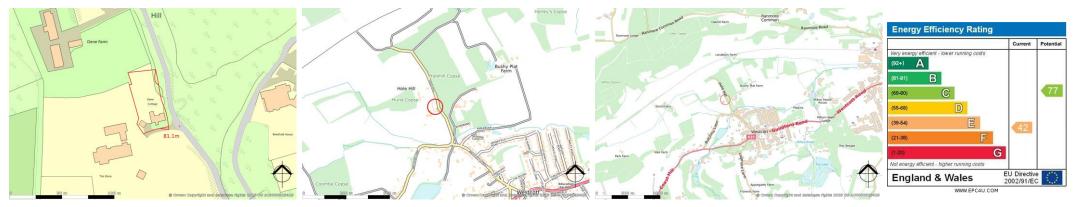

#### **Directions :**

From our offices in Shere, proceed on Middle Street away from stream towards the T-junction. Turn right onto Gomshall Lane, past the school & Doctors Surgery on your right up to the junction with the A25. Proceed along the A25 eastbound towards Dorking. Continue for just over 4 miles through Gomshall, Abinger Hammer & Wotton into Westcott. Turn left immediately before the village green into Westcott Street up to the T-junction. Turn left & follow the continuation of Westcott Street for half a mile, turning right immediately after a driveway on the right leading to Rokefield & Westcott Street bridge into Hole Hill, where you will find Dene Cottage after 200yds on your left.

#### Situation :

Located within a short drive of Westcott village, which offers a selection of facilities to include a church, pub, a bakery/general store & other local shops, as well as a local regarded primary school. This sought after village, on the edge of the Surrey Hills provides easy access to numerous highly regarded local schools, an abundance of walks, bike rides, country pubs, restaurants & cafes as well as Dorking (approx. 2-3 miles with mainline station), Guildford & Cranleigh. Effingham mainline station (to London Waterloo & Victoria) is circa 15 mins drive away.

Council Tax - Mole Valley Council - Band G £3,992.00 per annum (2025-26) Mains Drainage, Electricity & Water as well as an Air Source Heat Pump (rather than Gas) for the Heating & Hot Water

Your Local Independent Estate Agent