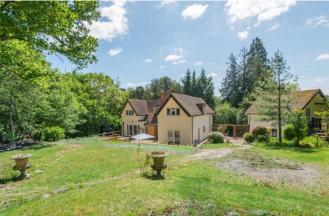

## **Property Description :**

A very spacious & superbly presented 4-5 bedroom detached family home with large detached garage with guest bedroom/office above set in a large secluded garden of circa 1/3 acre in a quiet, rural location within circa 1/2 mile of Westcott village. Ground floor accommodation comprises an entrance hall with feature leaded windows & a cloaks cupboard leading to a dining hall with a further original leaded window overlooking the front garden. A door leads through to a superb triple aspect study/family area open plan to a sitting room, with central log burner & double doors leading to the rear garden. An archway leads into a newly fitted kitchen/breakfast room with an extensive range of units with integrated appliances to include a Range cooker & an island with breakfast bar, ample space for full table & chairs & double doors leading to the garden. This area has tiled flooring with underfloor heating. There is also a separate utility room with we & basin & 2 further doors leading to the side & rear garden areas. Upstairs the principal bedroom is a large double bedroom with fitted wardrobes & an ensuite bathroom with bath & a separate shower cubicle, wc, basin & heated towel rail. The 2nd bedroom is a large dual aspect double bedroom, bedrooms 3 & 4 are smaller doubles & there is a family bathroom with bath, wall mounted shower, wc, basin & heated towel rail. There is a large detached double garage to the side of the main house with windows, over & over door, power & light. An external staircase leads up to a large room suitable as an office/studio/possible 5th double bedroom with a matching feature bay window overlooking the front garden & with a separate wc & basin area. Outside there is a landscaped front garden / rockery with tarmac driveway providing an area of off-street parking & providing access to the garage. A central gravelled area leads through the rear garden, which comprises a spacious entertaining area & steps leading up to an area mainly laid to lawn, with mature trees, shrubs, hedging & flower border

#### Situation :

Located within a short drive of Westcott village, which offers a selection of facilities to include a church, pub, a bakery/general store & other local shops, as well as a local regarded primary school. This sought after village, on the edge of the Surrey Hills provides easy access to numerous highly regarded local schools, an abundance of walks, bike rides, country pubs, restaurants & cafes as well as Dorking (approx. 2-3 miles with mainline station), Guildford & Cranleigh. Effingham mainline station (to London Waterloo & Victoria) is circa 15 mins drive away.