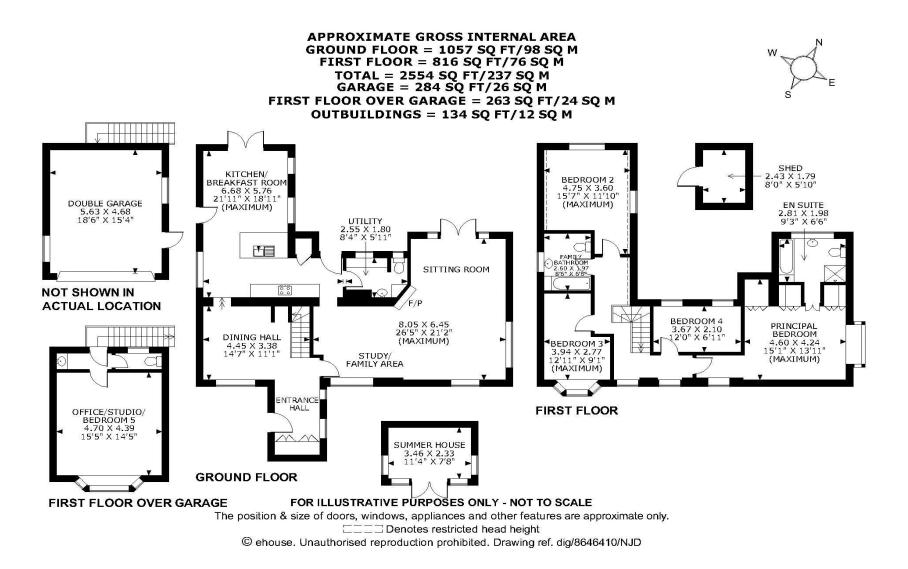

## **Property Description :**

A very spacious & superbly presented 4-5 bedroom detached family home with large detached garage with guest bedroom/office above set in a large secluded garden of circa 1/3 acre in a quiet, rural location within circa 1/2 mile of Westcott village. Ground floor accommodation comprises an entrance hall with feature leaded windows & a cloaks cupboard leading to a dining hall with a further original leaded window overlooking the front garden. A door leads through to a superb triple aspect study/family area open plan to a sitting room, with central log burner & double doors leading to the rear garden. An archway leads into a newly fitted kitchen/breakfast room with an extensive range of units with integrated appliances to include a Range cooker & an island with breakfast bar, ample space for full table & chairs & double doors leading to the garden. This area has tiled flooring with underfloor heating. There is also a separate utility room with we & basin & 2 further doors leading to the side & rear garden areas. Upstairs the principal bedroom is a large double bedroom with fitted wardrobes & an ensuite bathroom with bath & a separate shower cubicle, wc, basin & heated towel rail. The 2nd bedroom is a large dual aspect double bedroom, bedrooms 3 & 4 are smaller doubles & there is a family bathroom with bath, wall mounted shower, wc, basin & heated towel rail. There is a large detached double garage to the side of the main house with windows, over & over door, power & light. An external staircase leads up to a large room suitable as an office/studio/possible 5th double bedroom with a matching feature bay window overlooking the front garden & with a separate wc & basin area. Outside there is a landscaped front garden / rockery with tarmac driveway providing an area of off-street parking & providing access to the garage. A central gravelled area leads through the rear garden, which comprises a spacious entertaining area & steps leading up to an area mainly laid to lawn, with mature trees, shrubs, hedging & flower border