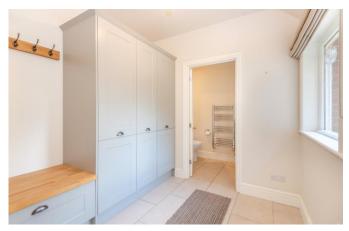

# **Property Description:**

A very well presented 2 double bedroom character cottage with views located in a quiet road in the heart of the village of Holmbury St Mary. Ground floor accommodation comprises a good size sitting room with feature log burner set into an exposed brick surround with fitted low level storage cupboards to either side. A door leads to a dual aspect kitchen/breakfast room with an extensive range of low level & wall mounted units complemented by quartz work tops, a butler sink, an integrated dishwasher & a free standing Rangemaster oven set into a tiled alcove, with ample space for a table & chairs. A boot room with floor to ceiling fitted storage & a door leading to the front garden also provides access to a wc/utility room with plumbing for a washing machine & tumble dryer. Upstairs there are 2 good sized double bedrooms & a recently fitted bathroom with bath, wall mounted shower, hand held shower with shower screen, a wc & basin set into vanity unit, complemented by part-panelled walls. The cottage benefits from many character features to include solid wood floors, original doors & some beams & offers scope to extend (stpp). There is an area that belongs to Birdlands outside the property's perimeter fence which is pegged out, & provides hardstanding for off-street parking (& possibly a car port subject to reinstating expired planning permission). A pedestrian gate leads through the close boarded wood fencing to the side of the property to a good size front garden (with hardstanding from the old garage), a side garden, which is mainly laid to lawn & leads down to a post & rail fence to the rear of the property. The land beyond this fence is common land, so can be used but cannot be built upon. Situated in a very desirable cul-de-sac which provides direct access to extensive walks over Holmbury Hill, across to Peaslake etc. & is within a short stroll of one of the village pubs, church etc. & within a 10 min walk of the other pub, village shop & cafes.