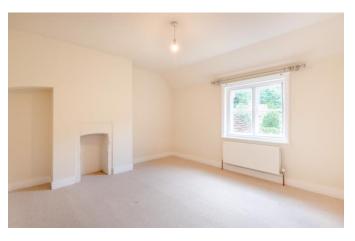

# **Property Description:**

A very well presented 2 double bedroom character cottage with views located in a quiet road in the heart of the village of Holmbury St Mary. Ground floor accommodation comprises a good size sitting room with feature log burner set into an exposed brick surround with fitted low level storage cupboards to either side. A door leads to a dual aspect kitchen/breakfast room with an extensive range of low level & wall mounted units complemented by quartz work tops, a butler sink, an integrated dishwasher & a free standing Rangemaster oven set into a tiled alcove, with ample space for a table & chairs. A boot room with floor to ceiling fitted storage & a door leading to the front garden also provides access to a wc/utility room with plumbing for a washing machine & tumble dryer. Upstairs there are 2 good sized double bedrooms & a recently fitted bathroom with bath, wall mounted shower, hand held shower with shower screen, a wc & basin set into vanity unit, complemented by part-panelled walls. The cottage benefits from many character features to include solid wood floors, original doors & some beams & offers scope to extend (stpp). There is an area that belongs to Birdlands outside the property's perimeter fence which is pegged out, & provides hardstanding for off-street parking (& possibly a car port subject to reinstating expired planning permission). A pedestrian gate leads through the close boarded wood fencing to the side of the property to a good size front garden (with hardstanding from the old garage), a side garden, which is mainly laid to lawn & leads down to a post & rail fence to the rear of the property. The land beyond this fence is common land, so can be used but cannot be built upon. Situated in a very desirable cul-de-sac which provides direct access to extensive walks over Holmbury Hill, across to Peaslake etc. & is within a short stroll of one of the village pubs, church etc. & within a 10 min walk of the other pub, village shop & cafes.