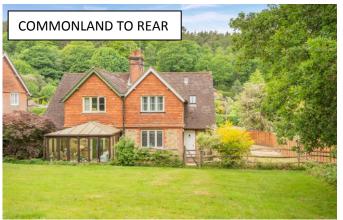

# **Property Description:**

A very well presented 2 double bedroom character cottage with views located in a quiet road in the heart of the village of Holmbury St Mary. Ground floor accommodation comprises a good size sitting room with feature log burner set into an exposed brick surround with fitted low level storage cupboards to either side. A door leads to a dual aspect kitchen/breakfast room with an extensive range of low level & wall mounted units complemented by quartz work tops, a butler sink, an integrated dishwasher & a free standing Rangemaster oven set into a tiled alcove, with ample space for a table & chairs. A boot room with floor to ceiling fitted storage & a door leading to the front garden also provides access to a wc/utility room with plumbing for a washing machine & tumble dryer. Upstairs there are 2 good sized double bedrooms & a recently fitted bathroom with bath, wall mounted shower, hand held shower with shower screen, a wc & basin set into vanity unit, complemented by part-panelled walls. The cottage benefits from many character features to include solid wood floors, original doors & some beams & offers scope to extend (stpp). There is an area that belongs to Birdlands outside the property's perimeter fence which is pegged out, & provides hardstanding for off-street parking (& possibly a car port subject to reinstating expired planning permission). A pedestrian gate leads through the close boarded wood fencing to the side of the property to a good size front garden (with hardstanding from the old garage), a side garden, which is mainly laid to lawn & leads down to a post & rail fence to the rear of the property. The land beyond this fence is common land, so can be used but cannot be built upon. Situated in a very desirable cul-de-sac which provides direct access to extensive walks over Holmbury Hill, across to Peaslake etc. & is within a short stroll of one of the village pubs, church etc. & within a 10 min walk of the other pub, village shop & cafes.