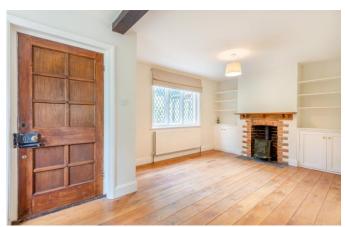

# **Property Description:**

A very well presented 2 double bedroom character cottage with views located in a quiet road in the heart of the village of Holmbury St Mary. Ground floor accommodation comprises a good size sitting room with feature log burner set into an exposed brick surround with fitted low level storage cupboards to either side. A door leads to a dual aspect kitchen/breakfast room with an extensive range of low level & wall mounted units complemented by quartz work tops, a butler sink, an integrated dishwasher & a free standing Rangemaster oven set into a tiled alcove, with ample space for a table & chairs. A boot room with floor to ceiling fitted storage & a door leading to the front garden also provides access to a wc/utility room with plumbing for a washing machine & tumble dryer. Upstairs there are 2 good sized double bedrooms & a recently fitted bathroom with bath, wall mounted shower, hand held shower with shower screen, a wc & basin set into vanity unit, complemented by part-panelled walls. The cottage benefits from many character features to include solid wood floors, original doors & some beams & offers scope to extend (stpp). There is an area that belongs to Birdlands outside the property's perimeter fence which is pegged out, & provides hardstanding for off-street parking (& possibly a car port subject to reinstating expired planning permission). A pedestrian gate leads through the close boarded wood fencing to the side of the property to a good size front garden (with hardstanding from the old garage), a side garden, which is mainly laid to lawn & leads down to a post & rail fence to the rear of the property. The land beyond this fence is common land, so can be used but cannot be built upon. Situated in a very desirable cul-de-sac which provides direct access to extensive walks over Holmbury Hill, across to Peaslake etc. & is within a short stroll of one of the village pubs, church etc. & within a 10 min walk of the other pub, village shop & cafes.