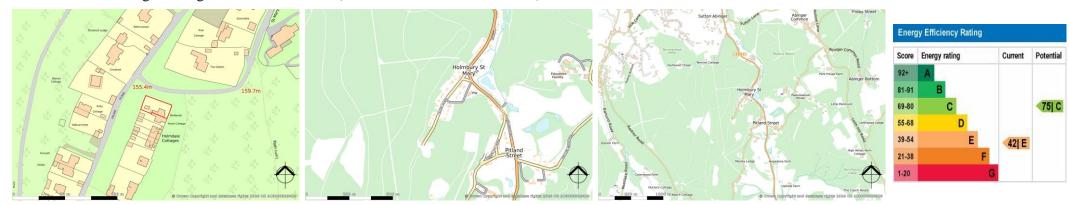

Council Tax : Guildford Borough Council - Band F - £3,605.74 (2025-26)

All Mains Services except oil rather than gas