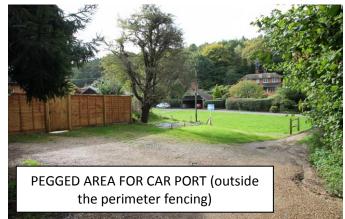

# **Property Description:**

A very well presented 2 double bedroom character cottage with views located in a quiet road in the heart of the village of Holmbury St Mary. Ground floor accommodation comprises a good size sitting room with feature log burner set into an exposed brick surround with fitted low level storage cupboards to either side. A door leads to a dual aspect kitchen/breakfast room with an extensive range of low level & wall mounted units complemented by quartz work tops, a butler sink, an integrated dishwasher & a free standing Rangemaster oven set into a tiled alcove, with ample space for a table & chairs. A boot room with floor to ceiling fitted storage & a door leading to the front garden also provides access to a wc/utility room with plumbing for a washing machine & tumble dryer. Upstairs there are 2 good sized double bedrooms & a recently fitted bathroom with bath, wall mounted shower, hand held shower with shower screen, a wc & basin set into vanity unit, complemented by part-panelled walls. The cottage benefits from many character features to include solid wood floors, original doors & some beams & offers scope to extend (stpp). There is an area that belongs to Birdlands outside the property's perimeter fence which is pegged out, & provides hardstanding for off-street parking (& possibly a car port subject to reinstating expired planning permission). A pedestrian gate leads through the close boarded wood fencing to the side of the property to a good size front garden (with hardstanding from the old garage), a side garden, which is mainly laid to lawn & leads down to a post & rail fence to the rear of the property. The land beyond this fence is common land, so can be used but cannot be built upon. Situated in a very desirable cul-de-sac which provides direct access to extensive walks over Holmbury Hill, across to Peaslake etc. & is within a short stroll of one of the village pubs, church etc. & within a 10 min walk of the other pub, village shop & cafes.