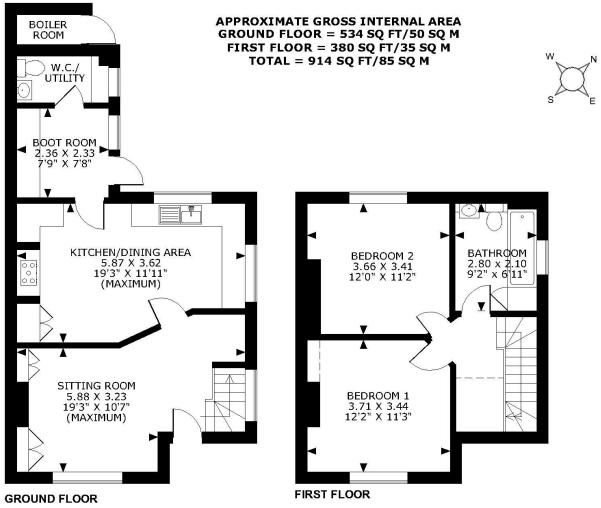

# **Property Description:**

A very well presented 2 double bedroom character cottage with views located in a quiet road in the heart of the village of Holmbury St Mary. Ground floor accommodation comprises a good size sitting room with feature log burner set into an exposed brick surround with fitted low level storage cupboards to either side. A door leads to a dual aspect kitchen/breakfast room with an extensive range of low level & wall mounted units complemented by quartz work tops, a butler sink, an integrated dishwasher & a free standing Rangemaster oven set into a tiled alcove, with ample space for a table & chairs. A boot room with floor to ceiling fitted storage & a door leading to the front garden also provides access to a wc/utility room with plumbing for a washing machine & tumble dryer. Upstairs there are 2 good sized double bedrooms & a recently fitted bathroom with bath, wall mounted shower, hand held shower with shower screen, a wc & basin set into vanity unit, complemented by part-panelled walls. The cottage benefits from many character features to include solid wood floors, original doors & some beams & offers scope to extend (stpp). There is an area that belongs to Birdlands outside the property's perimeter fence which is pegged out, & provides hardstanding for off-street parking (& possibly a car port subject to reinstating expired planning permission). A pedestrian gate leads through the close boarded wood fencing to the side of the property to a good size front garden (with hardstanding from the old garage), a side garden, which is mainly laid to lawn & leads down to a post & rail fence to the rear of the property. The land beyond this fence is common land, so can be used but cannot be built upon. Situated in a very desirable cul-de-sac which provides direct access to extensive walks over Holmbury Hill, across to Peaslake etc. & is within a short stroll of one of the village pubs, church etc. & within a 10 min walk of the other pub, village shop & cafes.

#### FOR ILLUSTRATIVE PURPOSES ONLY - NOT TO SCALE

The position & size of doors, windows, appliances and other features are approximate only.

Every care has been taken with the preparation of this brochure, but complete accuracy cannot be guaranteed. If there is any point, which is of particular importance to you, please obtain professional confirmation. Alternatively, we will be pleased to check the information for you.