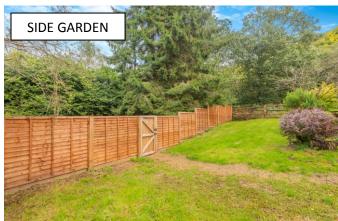

# **Property Description:**

A very well presented 2 double bedroom character cottage with views located in a quiet road in the heart of the village of Holmbury St Mary. Ground floor accommodation comprises a good size sitting room with feature log burner set into an exposed brick surround with fitted low level storage cupboards to either side. A door leads to a dual aspect kitchen/breakfast room with an extensive range of low level & wall mounted units complemented by quartz work tops, a butler sink, an integrated dishwasher & a free standing Rangemaster oven set into a tiled alcove, with ample space for a table & chairs. A boot room with floor to ceiling fitted storage & a door leading to the front garden also provides access to a wc/utility room with plumbing for a washing machine & tumble dryer. Upstairs there are 2 good sized double bedrooms & a recently fitted bathroom with bath, wall mounted shower, hand held shower with shower screen, a wc & basin set into vanity unit, complemented by part-panelled walls. The cottage benefits from many character features to include solid wood floors, original doors & some beams & offers scope to extend (stpp). There is an area that belongs to Birdlands outside the property's perimeter fence which is pegged out, & provides hardstanding for off-street parking (& possibly a car port subject to reinstating expired planning permission). A pedestrian gate leads through the close boarded wood fencing to the side of the property to a good size front garden (with hardstanding from the old garage), a side garden, which is mainly laid to lawn & leads down to a post & rail fence to the rear of the property. The land beyond this fence is common land, so can be used but cannot be built upon. Situated in a very desirable cul-de-sac which provides direct access to extensive walks over Holmbury Hill, across to Peaslake etc. & is within a short stroll of one of the village pubs, church etc. & within a 10 min walk of the other pub, village shop & cafes.