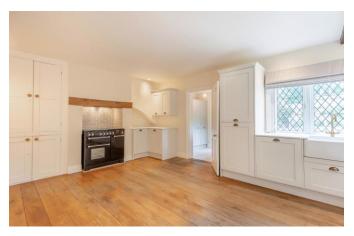

# **Property Description:**

A very well presented 2 double bedroom character cottage with views located in a quiet road in the heart of the village of Holmbury St Mary. Ground floor accommodation comprises a good size sitting room with feature log burner set into an exposed brick surround with fitted low level storage cupboards to either side. A door leads to a dual aspect kitchen/breakfast room with an extensive range of low level & wall mounted units complemented by quartz work tops, a butler sink, an integrated dishwasher & a free standing Rangemaster oven set into a tiled alcove, with ample space for a table & chairs. A boot room with floor to ceiling fitted storage & a door leading to the front garden also provides access to a wc/utility room with plumbing for a washing machine & tumble dryer. Upstairs there are 2 good sized double bedrooms & a recently fitted bathroom with bath, wall mounted shower, hand held shower with shower screen, a wc & basin set into vanity unit, complemented by part-panelled walls. The cottage benefits from many character features to include solid wood floors, original doors & some beams & offers scope to extend (stpp). There is an area that belongs to Birdlands outside the property's perimeter fence which is pegged out, & provides hardstanding for off-street parking (& possibly a car port subject to reinstating expired planning permission). A pedestrian gate leads through the close boarded wood fencing to the side of the property to a good size front garden (with hardstanding from the old garage), a side garden, which is mainly laid to lawn & leads down to a post & rail fence to the rear of the property. The land beyond this fence is common land, so can be used but cannot be built upon. Situated in a very desirable cul-de-sac which provides direct access to extensive walks over Holmbury Hill, across to Peaslake etc. & is within a short stroll of one of the village pubs, church etc. & within a 10 min walk of the other pub, village shop & cafes.