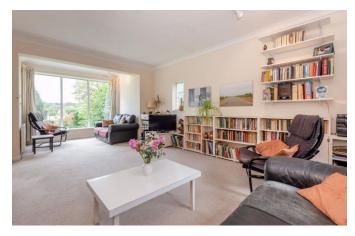

### **Property Description:**

An extremely spacious 4 double bedroom, 3 bathroom detached family home set in the middle of an elevated plot of circa 0.4 acres, with views, located within walking distance of Gomshall village & station. Ground floor accommodation comprises a 23ft triple aspect reception room with feature fireplace & floor to ceiling windows overlooking the front garden, an extensive kitchen/breakfast room with walk-in pantry & with ample space for table & chairs, dining room with double doors to large study, conservatory with door to utility room & double doors to patio & garden. From the kitchen a door leads out to a covered passageway which provides access to a studio/workshop to the rear. Upstairs, the property offers a master bedroom with a walk-in wardrobe & well fitted ensuite shower room, there are 3 further good size double bedrooms, a family bathroom & a shower room. There is good storage throughout the property. The property is approached via a driveway with a double garage & ample off-street parking. The house is set centrally within the plot, with a good size lawned area to both the front & rear of the property, as well as to either side, & there are numerous mature shrubs, trees & borders providing great privacy. There is also a paved area to the rear (suitable for marquees etc.) as well as a shed & a vegetable patch. Slightly elevated, the property enjoys distant views to the front, particularly from the first floor. Ideally located at the end of a quiet road yet within walking distance of Gomshall & Shere villages, this property offers fantastic scope to provide a forever family home.