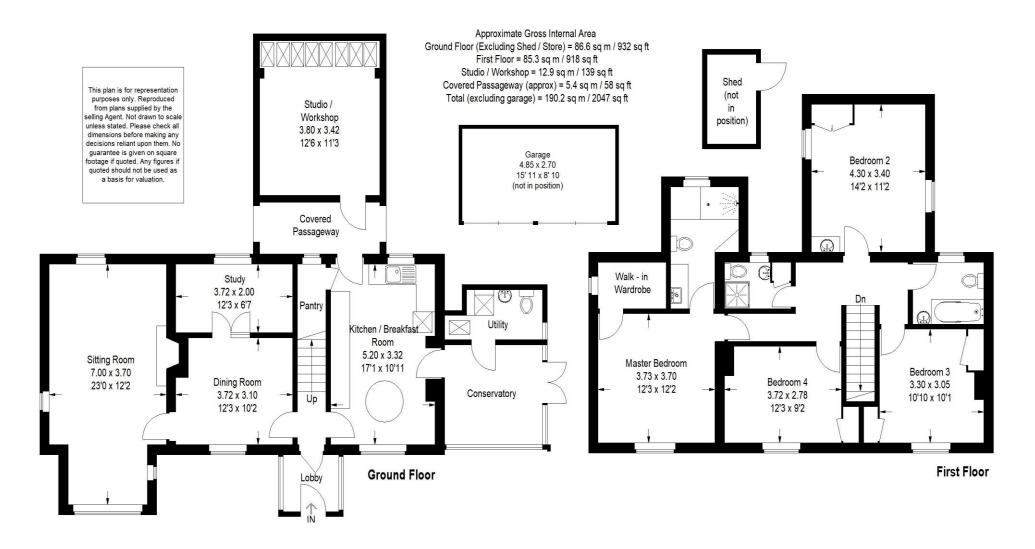

### **Property Description:**

An extremely spacious 4 double bedroom, 3 bathroom detached family home set in the middle of an elevated plot of circa 0.4 acres, with views, located within walking distance of Gomshall village & station. Ground floor accommodation comprises a 23ft triple aspect reception room with feature fireplace & floor to ceiling windows overlooking the front garden, an extensive kitchen/breakfast room with walk-in pantry & with ample space for table & chairs, dining room with double doors to large study, conservatory with door to utility room & double doors to patio & garden. From the kitchen a door leads out to a covered passageway which provides access to a studio/workshop to the rear. Upstairs, the property offers a master bedroom with a walk-in wardrobe & well fitted ensuite shower room, there are 3 further good size double bedrooms, a family bathroom & a shower room. There is good storage throughout the property. The property is approached via a driveway with a double garage & ample off-street parking. The house is set centrally within the plot, with a good size lawned area to both the front & rear of the property, as well as to either side, & there are numerous mature shrubs, trees & borders providing great privacy. There is also a paved area to the rear (suitable for marquees etc.) as well as a shed & a vegetable patch. Slightly elevated, the property enjoys distant views to the front, particularly from the first floor. Ideally located at the end of a quiet road yet within walking distance of Gomshall & Shere villages, this property offers fantastic scope to provide a forever family home.