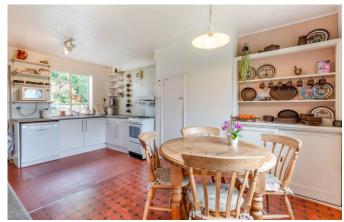

### **Property Description:**

An extremely spacious 4 double bedroom, 3 bathroom detached family home set in the middle of an elevated plot of circa 0.4 acres, with views, located within walking distance of Gomshall village & station. Ground floor accommodation comprises a 23ft triple aspect reception room with feature fireplace & floor to ceiling windows overlooking the front garden, an extensive kitchen/breakfast room with walk-in pantry & with ample space for table & chairs, dining room with double doors to large study, conservatory with door to utility room & double doors to patio & garden. From the kitchen a door leads out to a covered passageway which provides access to a studio/workshop to the rear. Upstairs, the property offers a master bedroom with a walk-in wardrobe & well fitted ensuite shower room, there are 3 further good size double bedrooms, a family bathroom & a shower room. There is good storage throughout the property. The property is approached via a driveway with a double garage & ample off-street parking. The house is set centrally within the plot, with a good size lawned area to both the front & rear of the property, as well as to either side, & there are numerous mature shrubs, trees & borders providing great privacy. There is also a paved area to the rear (suitable for marquees etc.) as well as a shed & a vegetable patch. Slightly elevated, the property enjoys distant views to the front, particularly from the first floor. Ideally located at the end of a quiet road yet within walking distance of Gomshall & Shere villages, this property offers fantastic scope to provide a forever family home.