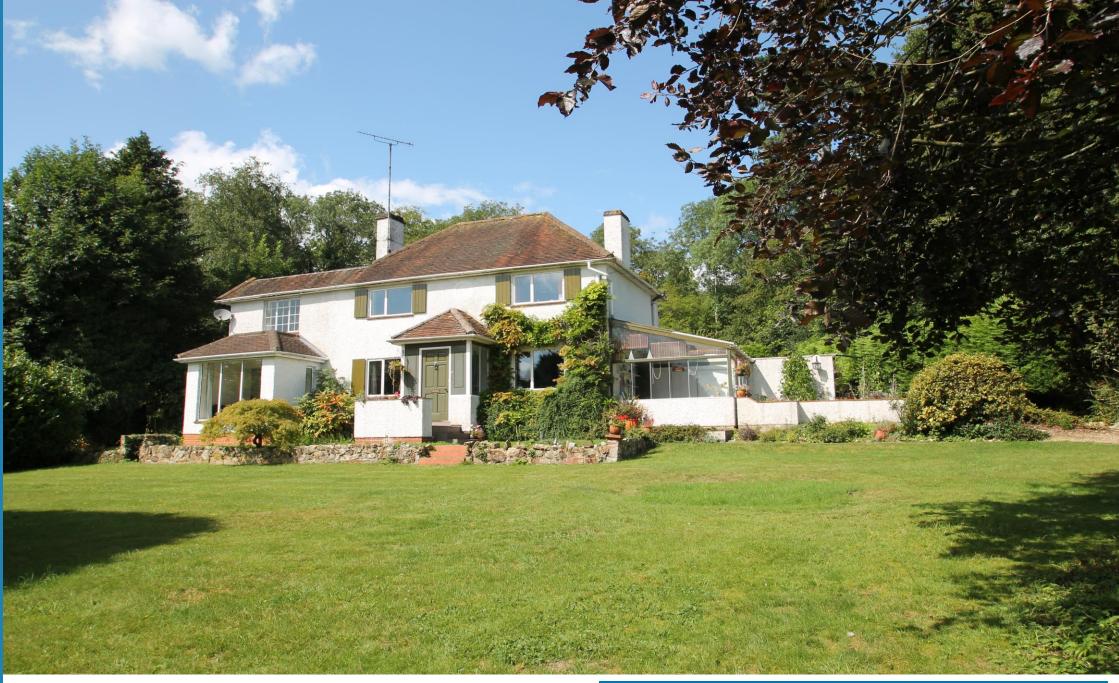

Little Hampden, Old Drive, off Colekitchen Lane, Gomshall Surrey GU5 9LH Price £1,150,000 Freehold

### **Property Description:**

An extremely spacious 4 double bedroom, 3 bathroom detached family home set in the middle of an elevated plot of circa 0.4 acres, with views, located within walking distance of Gomshall village & station. Ground floor accommodation comprises a 23ft triple aspect reception room with feature fireplace & floor to ceiling windows overlooking the front garden, an extensive kitchen/breakfast room with walk-in pantry & with ample space for table & chairs, dining room with double doors to large study, conservatory with door to utility room & double doors to patio & garden. From the kitchen a door leads out to a covered passageway which provides access to a studio/workshop to the rear. Upstairs, the property offers a master bedroom with a walk-in wardrobe & well fitted ensuite shower room, there are 3 further good size double bedrooms, a family bathroom & a shower room. There is good storage throughout the property. The property is approached via a driveway with a double garage & ample off-street parking. The house is set centrally within the plot, with a good size lawned area to both the front & rear of the property, as well as to either side, & there are numerous mature shrubs, trees & borders providing great privacy. There is also a paved area to the rear (suitable for marquees etc.) as well as a shed & a vegetable patch. Slightly elevated, the property enjoys distant views to the front, particularly from the first floor. Ideally located at the end of a quiet road yet within walking distance of Gomshall & Shere villages, this property offers fantastic scope to provide a forever family home.