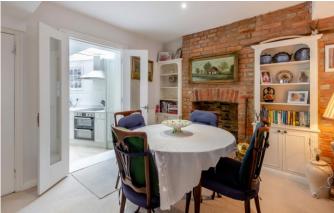

## **Property Description :**

A superbly presented 3 bedroom character cottage with an attractive garden leading down to the stream, located in the heart of this sought after village. Ground floor accommodation comprises a sitting room with feature fireplace & fitted display units to either side, open plan to a dining room with feature open fireplace set into a brick surround with further display units, under stairs storage cupboards & a wc. Double doors lead through to a very well fitted kitchen with an excellent range of low level & wall mounted units including a tall larder & display units all complemented by Quartz work tops. There is also a butler sink, fitted oven with electric hob, extractor hood, glazed panels to the roof to one side & a door leading to the rear garden. The 1st floor offers a good size double bedroom with fitted wardrobes & windows overlooking the village Square, a single bedroom with fitted wardrobes & a large well fitted shower room with double wet room style shower cubicle, wc & basin. A further staircase leads up to the 2nd floor, which offers a good size double bedroom set slightly into the eaves with an ensuite wc & basin & an extensive eaves storage cupboard. The attractive rear garden boasts a good sized paved area with space for table & chairs to the rear of the property, & is then mainly laid to lawn with a further paved area & shed to the rear. A gate provides access to a small decked area overhanging the Tillingbourne stream. This property is presented for sale in excellent condition throughout, offers many original character features & is a rare opportunity to secure a charming cottage within a short walk of the extensive facilities this historic village offers. No onward chain. Must be seen !