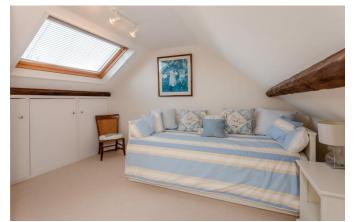

## **Property Description :**

A superbly presented 3 bedroom character cottage with an attractive garden leading down to the stream, located in the heart of this sought after village. Ground floor accommodation comprises a sitting room with feature fireplace & fitted display units to either side, open plan to a dining room with feature open fireplace set into a brick surround with further display units, under stairs storage cupboards & a wc. Double doors lead through to a very well fitted kitchen with an excellent range of low level & wall mounted units including a tall larder & display units all complemented by Quartz work tops. There is also a butler sink, fitted oven with electric hob, extractor hood, glazed panels to the roof to one side & a door leading to the rear garden. The 1st floor offers a good size double bedroom with fitted wardrobes & windows overlooking the village Square, a single bedroom with fitted wardrobes & a large well fitted shower room with double wet room style shower cubicle, wc & basin. A further staircase leads up to the 2nd floor, which offers a good size double bedroom set slightly into the eaves with an ensuite wc & basin & an extensive eaves storage cupboard. The attractive rear garden boasts a good sized paved area with space for table & chairs to the rear of the property, & is then mainly laid to lawn with a further paved area & shed to the rear. A gate provides access to a small decked area overhanging the Tillingbourne stream. This property is presented for sale in excellent condition throughout, offers many original character features & is a rare opportunity to secure a charming cottage within a short walk of the extensive facilities this historic village offers. No onward chain. Must be seen !