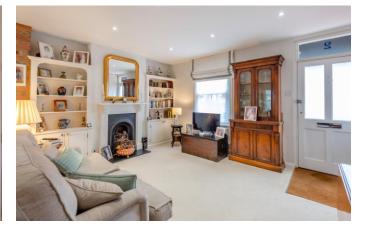

## **Property Description :**

A superbly presented 3 bedroom character cottage with an attractive garden leading down to the stream, located in the heart of this sought after village. Ground floor accommodation comprises a sitting room with feature fireplace & fitted display units to either side, open plan to a dining room with feature open fireplace set into a brick surround with further display units, under stairs storage cupboards & a wc. Double doors lead through to a very well fitted kitchen with an excellent range of low level & wall mounted units including a tall larder & display units all complemented by Quartz work tops. There is also a butler sink, fitted oven with electric hob, extractor hood, glazed panels to the roof to one side & a door leading to the rear garden. The 1st floor offers a good size double bedroom with fitted wardrobes & windows overlooking the village Square, a single bedroom with fitted wardrobes & a large well fitted shower room with double wet room style shower cubicle, wc & basin. A further staircase leads up to the 2nd floor, which offers a good size double bedroom set slightly into the eaves with an ensuite wc & basin & an extensive eaves storage cupboard. The attractive rear garden boasts a good sized paved area with space for table & chairs to the rear of the property, & is then mainly laid to lawn with a further paved area & shed to the rear. A gate provides access to a small decked area overhanging the Tillingbourne stream. This property is presented for sale in excellent condition throughout, offers many original character features & is a rare opportunity to secure a charming cottage within a short walk of the extensive facilities this historic village offers. No onward chain. Must be seen !