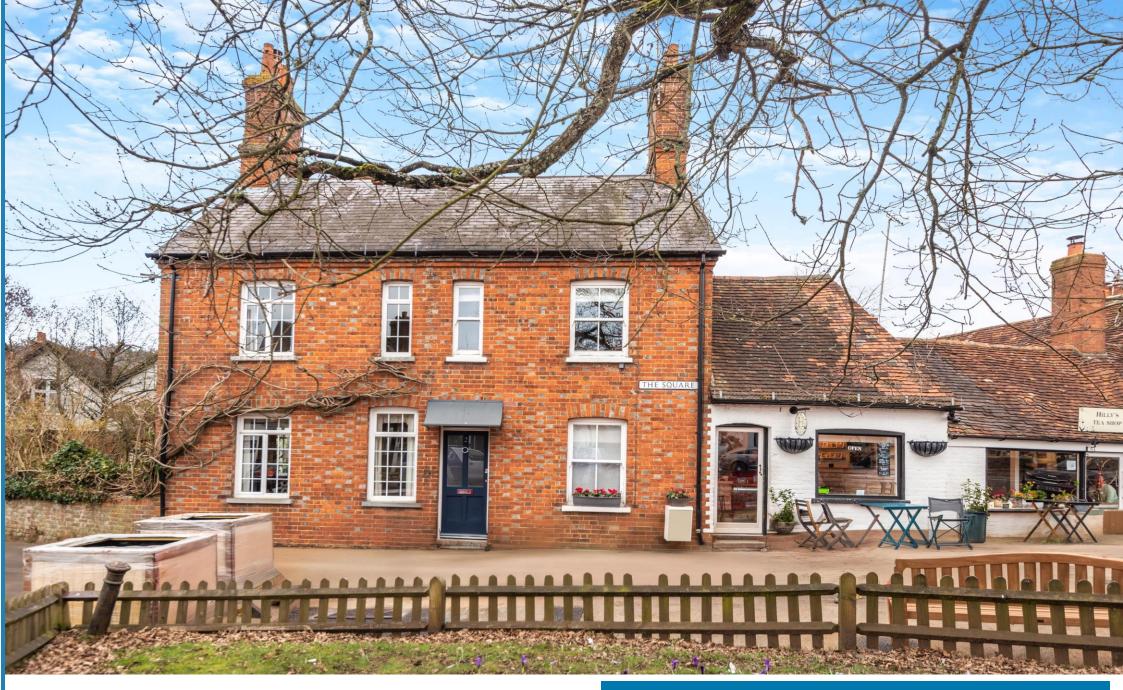

## **Property Description :**

A superbly presented 3 bedroom character cottage with an attractive garden leading down to the stream, located in the heart of this sought after village. Ground floor accommodation comprises a sitting room with feature fireplace & fitted display units to either side, open plan to a dining room with feature open fireplace set into a brick surround with further display units, under stairs storage cupboards & a wc. Double doors lead through to a very well fitted kitchen with an excellent range of low level & wall mounted units including a tall larder & display units all complemented by Quartz work tops. There is also a butler sink, fitted oven with electric hob, extractor hood, glazed panels to the roof to one side & a door leading to the rear garden. The 1st floor offers a good size double bedroom with fitted wardrobes & windows overlooking the village Square, a single bedroom with fitted wardrobes & a large well fitted shower room with double wet room style shower cubicle, wc & basin. A further staircase leads up to the 2nd floor, which offers a good size double bedroom set slightly into the eaves with an ensuite wc & basin & an extensive eaves storage cupboard. The attractive rear garden boasts a good sized paved area with space for table & chairs to the rear of the property, & is then mainly laid to lawn with a further paved area & shed to the rear. A gate provides access to a small decked area overhanging the Tillingbourne stream. This property is presented for sale in excellent condition throughout, offers many original character features & is a rare opportunity to secure a charming cottage within a short walk of the extensive facilities this historic village offers. No onward chain. Must be seen !