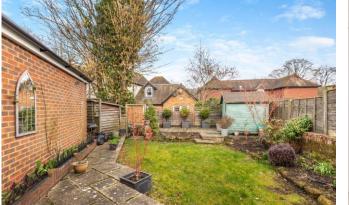

## **Property Description :**

A superbly presented 3 bedroom character cottage with an attractive garden leading down to the stream, located in the heart of this sought after village. Ground floor accommodation comprises a sitting room with feature fireplace & fitted display units to either side, open plan to a dining room with feature open fireplace set into a brick surround with further display units, under stairs storage cupboards & a wc. Double doors lead through to a very well fitted kitchen with an excellent range of low level & wall mounted units including a tall larder & display units all complemented by Quartz work tops. There is also a butler sink, fitted oven with electric hob, extractor hood, glazed panels to the roof to one side & a door leading to the rear garden. The 1st floor offers a good size double bedroom with fitted wardrobes & windows overlooking the village Square, a single bedroom with fitted wardrobes & a large well fitted shower room with double wet room style shower cubicle, wc & basin. A further staircase leads up to the 2nd floor, which offers a good size double bedroom set slightly into the eaves with an ensuite wc & basin & an extensive eaves storage cupboard. The attractive rear garden boasts a good sized paved area with space for table & chairs to the rear of the property, & is then mainly laid to lawn with a further paved area & shed to the rear. A gate provides access to a small decked area overhanging the Tillingbourne stream. This property is presented for sale in excellent condition throughout, offers many original character features & is a rare opportunity to secure a charming cottage within a short walk of the extensive facilities this historic village offers. No onward chain. Must be seen !