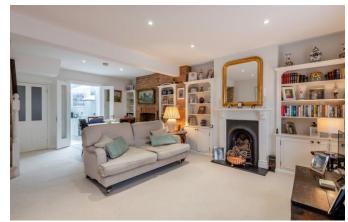

## **Property Description :**

A superbly presented 3 bedroom character cottage with an attractive garden leading down to the stream, located in the heart of this sought after village. Ground floor accommodation comprises a sitting room with feature fireplace & fitted display units to either side, open plan to a dining room with feature open fireplace set into a brick surround with further display units, under stairs storage cupboards & a wc. Double doors lead through to a very well fitted kitchen with an excellent range of low level & wall mounted units including a tall larder & display units all complemented by Quartz work tops. There is also a butler sink, fitted oven with electric hob, extractor hood, glazed panels to the roof to one side & a door leading to the rear garden. The 1st floor offers a good size double bedroom with fitted wardrobes & windows overlooking the village Square, a single bedroom with fitted wardrobes & a large well fitted shower room with double wet room style shower cubicle, wc & basin. A further staircase leads up to the 2nd floor, which offers a good size double bedroom set slightly into the eaves with an ensuite wc & basin & an extensive eaves storage cupboard. The attractive rear garden boasts a good sized paved area with space for table & chairs to the rear of the property, & is then mainly laid to lawn with a further paved area & shed to the rear. A gate provides access to a small decked area overhanging the Tillingbourne stream. This property is presented for sale in excellent condition throughout, offers many original character features & is a rare opportunity to secure a charming cottage within a short walk of the extensive facilities this historic village offers. No onward chain. Must be seen !