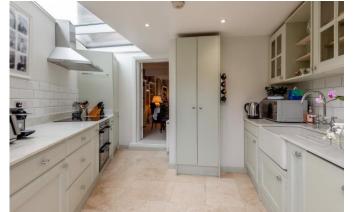

## **Property Description :**

A superbly presented 3 bedroom character cottage with an attractive garden leading down to the stream, located in the heart of this sought after village. Ground floor accommodation comprises a sitting room with feature fireplace & fitted display units to either side, open plan to a dining room with feature open fireplace set into a brick surround with further display units, under stairs storage cupboards & a wc. Double doors lead through to a very well fitted kitchen with an excellent range of low level & wall mounted units including a tall larder & display units all complemented by Quartz work tops. There is also a butler sink, fitted oven with electric hob, extractor hood, glazed panels to the roof to one side & a door leading to the rear garden. The 1st floor offers a good size double bedroom with fitted wardrobes & windows overlooking the village Square, a single bedroom with fitted wardrobes & a large well fitted shower room with double wet room style shower cubicle, wc & basin. A further staircase leads up to the 2nd floor, which offers a good size double bedroom set slightly into the eaves with an ensuite wc & basin & an extensive eaves storage cupboard. The attractive rear garden boasts a good sized paved area with space for table & chairs to the rear of the property, & is then mainly laid to lawn with a further paved area & shed to the rear. A gate provides access to a small decked area overhanging the Tillingbourne stream. This property is presented for sale in excellent condition throughout, offers many original character features & is a rare opportunity to secure a charming cottage within a short walk of the extensive facilities this historic village offers. No onward chain. Must be seen !