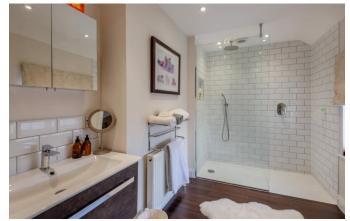

## **Property Description :**

A superbly presented 3 bedroom character cottage with an attractive garden leading down to the stream, located in the heart of this sought after village. Ground floor accommodation comprises a sitting room with feature fireplace & fitted display units to either side, open plan to a dining room with feature open fireplace set into a brick surround with further display units, under stairs storage cupboards & a wc. Double doors lead through to a very well fitted kitchen with an excellent range of low level & wall mounted units including a tall larder & display units all complemented by Quartz work tops. There is also a butler sink, fitted oven with electric hob, extractor hood, glazed panels to the roof to one side & a door leading to the rear garden. The 1st floor offers a good size double bedroom with fitted wardrobes & windows overlooking the village Square, a single bedroom with fitted wardrobes & a large well fitted shower room with double wet room style shower cubicle, wc & basin. A further staircase leads up to the 2nd floor, which offers a good size double bedroom set slightly into the eaves with an ensuite wc & basin & an extensive eaves storage cupboard. The attractive rear garden boasts a good sized paved area with space for table & chairs to the rear of the property, & is then mainly laid to lawn with a further paved area & shed to the rear. A gate provides access to a small decked area overhanging the Tillingbourne stream. This property is presented for sale in excellent condition throughout, offers many original character features & is a rare opportunity to secure a charming cottage within a short walk of the extensive facilities this historic village offers. No onward chain. Must be seen !