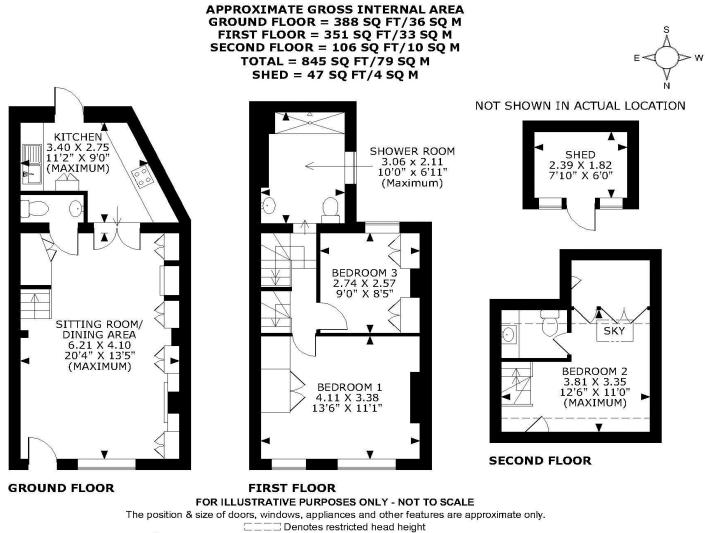

## **Property Description :**

A superbly presented 3 bedroom character cottage with an attractive garden leading down to the stream, located in the heart of this sought after village. Ground floor accommodation comprises a sitting room with feature fireplace & fitted display units to either side, open plan to a dining room with feature open fireplace set into a brick surround with further display units, under stairs storage cupboards & a wc. Double doors lead through to a very well fitted kitchen with an excellent range of low level & wall mounted units including a tall larder & display units all complemented by Quartz work tops. There is also a butler sink, fitted oven with electric hob, extractor hood, glazed panels to the roof to one side & a door leading to the rear garden. The 1st floor offers a good size double bedroom with fitted wardrobes & windows overlooking the village Square, a single bedroom with fitted wardrobes & a large well fitted shower room with double wet room style shower cubicle, wc & basin. A further staircase leads up to the 2nd floor, which offers a good size double bedroom set slightly into the eaves with an ensuite wc & basin & an extensive eaves storage cupboard. The attractive rear garden boasts a good sized paved area with space for table & chairs to the rear of the property, & is then mainly laid to lawn with a further paved area & shed to the rear. A gate provides access to a small decked area overhanging the Tillingbourne stream. This property is presented for sale in excellent condition throughout, offers many original character features & is a rare opportunity to secure a charming cottage within a short walk of the extensive facilities this historic village offers. No onward chain. Must be seen !