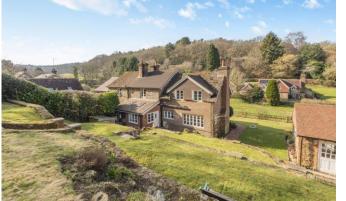

Wayside Cottage, Ewhurst Road, Peaslake Surrey GU5 9RN Price £950,000 Freehold

**Independent Estate Agents** 

## **Property Description :**

A spacious & immaculately presented 3 double bedroom family home with an outbuilding that can serve as a guest bedroom with ensuite shower room or spacious office. The property boasts a good size garden with excellent views & extensive off-street parking situated in a sought after, peaceful location in Peaslake village. The ground floor accommodation comprises an entrance porch leading to a hall with wc & utility. There's a large triple-aspect sitting room with feature log burner & a family room with original fireplace & solid wood flooring. The family room opens to an extensive & well fitted kitchen with a superb range of units, breakfast bar, sky lights & door to garden. The kitchen is open plan to a dining area. Upstairs offers a large triple-aspect double bedroom with an ensuite bathroom featuring bath, handheld shower, wc & basin. There are 2 further double bedrooms & a refitted family shower room with shower cubicle, wc, basin & skylight. The annexe/office is a dual aspect brick-built outbuilding to the side of the main property and comprises an insulated room with power, central heating, light, fibre-internet connection, & an ensuite shower room with wc & basin. Access to the property from the front is by a path with lawn to either side. There is a paved patio to the rear, with a tiered lawn & steps leading up to an extensive area of off-street parking (accessed via Radnor Road). The property enjoys pleasant views & is situated in a very quiet yet central position, within 100 yds of the village shop & pub. Must be seen!