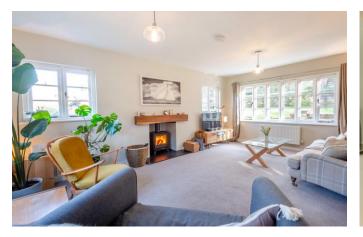

## **Property Description :**

A spacious & immaculately presented 3 double bedroom family home with an outbuilding that can serve as a guest bedroom with ensuite shower room or spacious office. The property boasts a good size garden with excellent views & extensive off-street parking situated in a sought after, peaceful location in Peaslake village. The ground floor accommodation comprises an entrance porch leading to a hall with wc & utility. There's a large triple-aspect sitting room with feature log burner & a family room with original fireplace & solid wood flooring. The family room opens to an extensive & well fitted kitchen with a superb range of units, breakfast bar, sky lights & door to garden. The kitchen is open plan to a dining area. Upstairs offers a large triple-aspect double bedroom with an ensuite bathroom featuring bath, handheld shower, wc & basin. There are 2 further double bedrooms & a refitted family shower room with shower cubicle, wc, basin & skylight. The annexe/office is a dual aspect brick-built outbuilding to the side of the main property and comprises an insulated room with power, central heating, light, fibre-internet connection, & an ensuite shower room with wc & basin. Access to the property from the front is by a path with lawn to either side. There is a paved patio to the rear, with a tiered lawn & steps leading up to an extensive area of off-street parking (accessed via Radnor Road). The property enjoys pleasant views & is situated in a very quiet yet central position, within 100 yds of the village shop & pub. Must be seen!