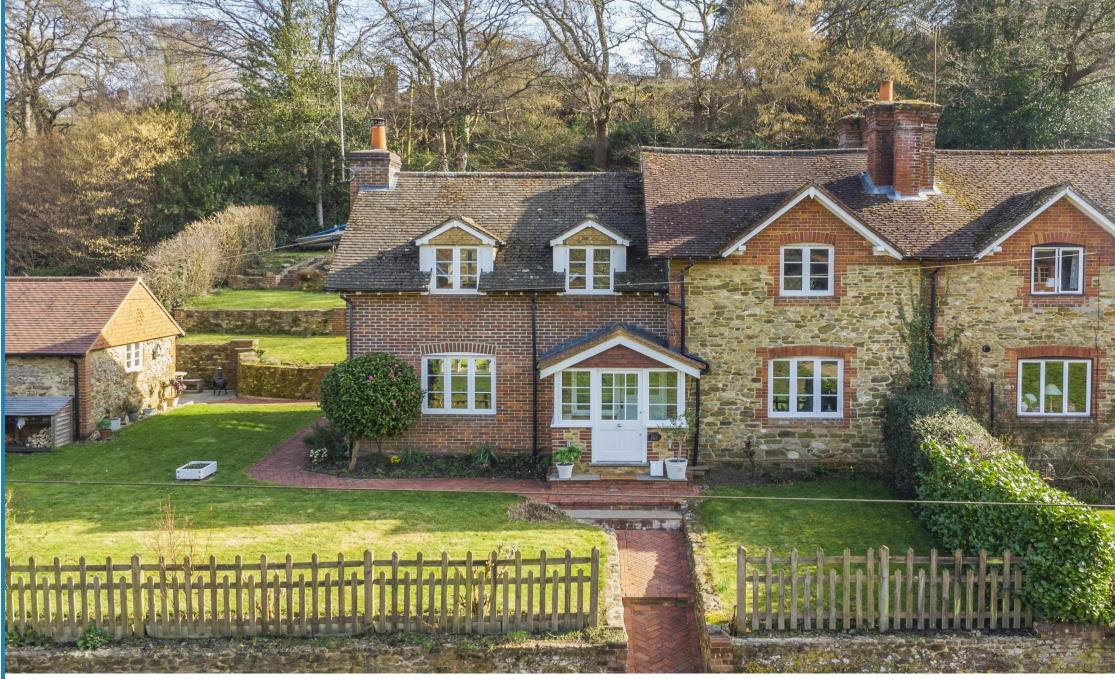

## **Property Description :**

A spacious & immaculately presented 3 double bedroom family home with an outbuilding that can serve as a guest bedroom with ensuite shower room or spacious office. The property boasts a good size garden with excellent views & extensive off-street parking situated in a sought after, peaceful location in Peaslake village. The ground floor accommodation comprises an entrance porch leading to a hall with wc & utility. There's a large triple-aspect sitting room with feature log burner & a family room with original fireplace & solid wood flooring. The family room opens to an extensive & well fitted kitchen with a superb range of units, breakfast bar, sky lights & door to garden. The kitchen is open plan to a dining area. Upstairs offers a large triple-aspect double bedroom with an ensuite bathroom featuring bath, handheld shower, wc & basin. There are 2 further double bedrooms & a refitted family shower room with shower cubicle, wc, basin & skylight. The annexe/office is a dual aspect brick-built outbuilding to the side of the main property and comprises an insulated room with power, central heating, light, fibre-internet connection, & an ensuite shower room with wc & basin. Access to the property from the front is by a path with lawn to either side. There is a paved patio to the rear, with a tiered lawn & steps leading up to an extensive area of off-street parking (accessed via Radnor Road). The property enjoys pleasant views & is situated in a very quiet yet central position, within 100 yds of the village shop & pub. Must be seen!