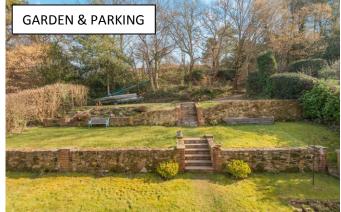

## **Property Description :**

A spacious & immaculately presented 3 double bedroom family home with an outbuilding that can serve as a guest bedroom with ensuite shower room or spacious office. The property boasts a good size garden with excellent views & extensive off-street parking situated in a sought after, peaceful location in Peaslake village. The ground floor accommodation comprises an entrance porch leading to a hall with wc & utility. There's a large triple-aspect sitting room with feature log burner & a family room with original fireplace & solid wood flooring. The family room opens to an extensive & well fitted kitchen with a superb range of units, breakfast bar, sky lights & door to garden. The kitchen is open plan to a dining area. Upstairs offers a large triple-aspect double bedroom with an ensuite bathroom featuring bath, handheld shower, wc & basin. There are 2 further double bedrooms & a refitted family shower room with shower cubicle, wc, basin & skylight. The annexe/office is a dual aspect brick-built outbuilding to the side of the main property and comprises an insulated room with power, central heating, light, fibre-internet connection, & an ensuite shower room with wc & basin. Access to the property from the front is by a path with lawn to either side. There is a paved patio to the rear, with a tiered lawn & steps leading up to an extensive area of off-street parking (accessed via Radnor Road). The property enjoys pleasant views & is situated in a very quiet yet central position, within 100 yds of the village shop & pub. Must be seen!