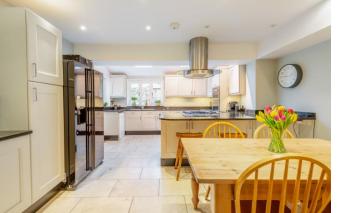

## **Property Description :**

A spacious & immaculately presented 3 double bedroom family home with an outbuilding that can serve as a guest bedroom with ensuite shower room or spacious office. The property boasts a good size garden with excellent views & extensive off-street parking situated in a sought after, peaceful location in Peaslake village. The ground floor accommodation comprises an entrance porch leading to a hall with wc & utility. There's a large triple-aspect sitting room with feature log burner & a family room with original fireplace & solid wood flooring. The family room opens to an extensive & well fitted kitchen with a superb range of units, breakfast bar, sky lights & door to garden. The kitchen is open plan to a dining area. Upstairs offers a large triple-aspect double bedroom with an ensuite bathroom featuring bath, handheld shower, wc & basin. There are 2 further double bedrooms & a refitted family shower room with shower cubicle, wc, basin & skylight. The annexe/office is a dual aspect brick-built outbuilding to the side of the main property and comprises an insulated room with power, central heating, light, fibre-internet connection, & an ensuite shower room with wc & basin. Access to the property from the front is by a path with lawn to either side. There is a paved patio to the rear, with a tiered lawn & steps leading up to an extensive area of off-street parking (accessed via Radnor Road). The property enjoys pleasant views & is situated in a very quiet yet central position, within 100 yds of the village shop & pub. Must be seen!