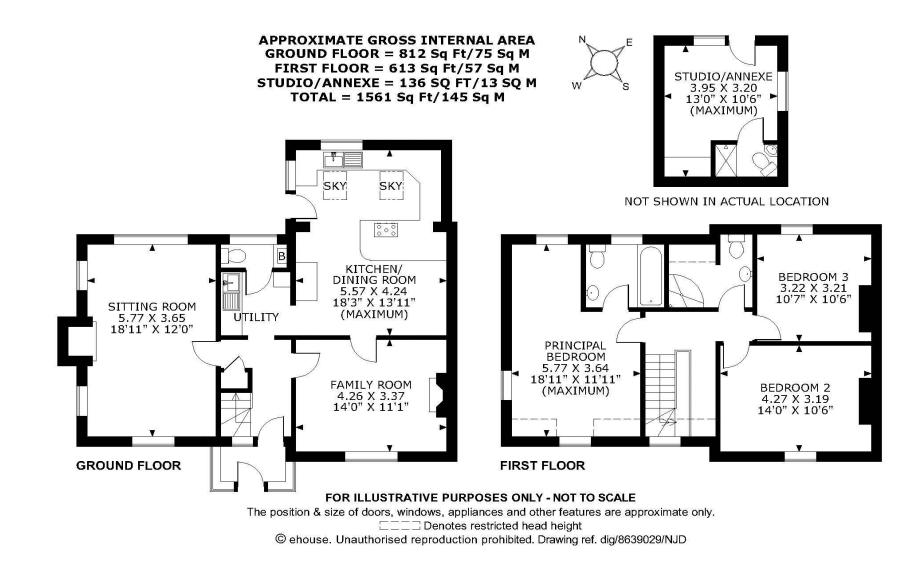

## **Property Description :**

A spacious & immaculately presented 3 double bedroom family home with an outbuilding that can serve as a guest bedroom with ensuite shower room or spacious office. The property boasts a good size garden with excellent views & extensive off-street parking situated in a sought after, peaceful location in Peaslake village. The ground floor accommodation comprises an entrance porch leading to a hall with wc & utility. There's a large triple-aspect sitting room with feature log burner & a family room with original fireplace & solid wood flooring. The family room opens to an extensive & well fitted kitchen with a superb range of units, breakfast bar, sky lights & door to garden. The kitchen is open plan to a dining area. Upstairs offers a large triple-aspect double bedroom with an ensuite bathroom featuring bath, handheld shower, wc & basin. There are 2 further double bedrooms & a refitted family shower room with shower cubicle, wc, basin & skylight. The annexe/office is a dual aspect brick-built outbuilding to the side of the main property and comprises an insulated room with power, central heating, light, fibre-internet connection, & an ensuite shower room with wc & basin. Access to the property from the front is by a path with lawn to either side. There is a paved patio to the rear, with a tiered lawn & steps leading up to an extensive area of off-street parking (accessed via Radnor Road). The property enjoys pleasant views & is situated in a very quiet yet central position, within 100 yds of the village shop & pub. Must be seen!