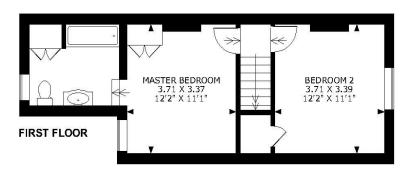

# April Cottage, Horsham Road, Holmbury St. Mary, Surrey RH5 6NH

APPROXIMATE GROSS INTERNAL AREA GROUND FLOOR = 522 SQ FT/48 SQ M FIRST FLOOR = 388 SQ FT/36 SQ M TOTAL = 910 SQ FT/84 SQ M

$$E \stackrel{S}{\longleftrightarrow} W$$

**GROUND FLOOR** 

#### FOR ILLUSTRATIVE PURPOSES ONLY - NOT TO SCALE

The position & size of doors, windows, appliances and other features are approximate only. © ehouse. Unauthorised reproduction prohibited. Drawing ref. dig/8592175/NJD