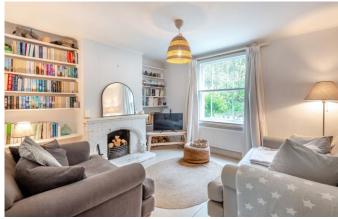

# **Property Description:**

A very attractive & immaculately presented 2 double bed Victorian cottage set within a short walk of this prime Surrey Hills village. Ground floor accommodation comprises an entrance lobby with wc, sitting room with feature open fireplace, separate dining room with electric fire, a sash window overlooking the rear garden & an under stairs cupboard. This leads through to a superbly refitted kitchen with an excellent range of units including an integrated washing machine & slimline dishwasher with door to a conservatory providing access to the rear garden. Upstairs offers a large double bedroom with fitted wardrobe & an ensuite bathroom (with bath & wall mounted shower, wc, wash hand basin, a cupboard housing the hot water tank & heated towel rail). There is also a 2nd double bedroom with fitted cupboard. Outside, the property benefits from one off-street parking space to the front. The landscaped rear garden has a paved area with fitted storage cupboard, separate shed, a lawned garden with raised beds, a gravelled area for table & chairs to the rear, with views over mature trees & a pond beyond. Boasting many character features including wood floors & sash windows, this property provides easy access to the A25, Dorking & Guildford. Must be seen!