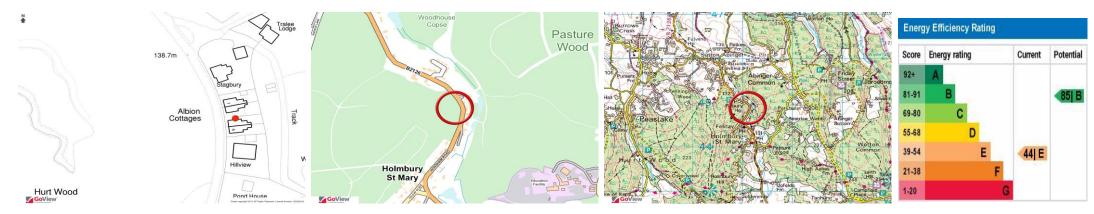

## **Directions:**

From our office in Shere, proceed on Middle Street away from stream towards the T-junction. Turn right onto Gomshall Lane, past the school & Doctors Surgery on your right up to the junction with the A25. Turn right in the Dorking direction, continue straight through Gomshall then as you come into Abinger Hammer village, turn right onto the B2126 towards Holmbury St Mary. Continue along this road for a couple of miles towards Holmbury St Mary village, past Felday Houses (a cul-de-sac on your left) & the Holmbury St Mary village sign, & the small area of parking on your left adjacent to Tralee Lodge, where you will find April Cottage just after that on your left.

## **Situation:**

Situated in Holmbury St. Mary village in the heart of the Surrey Hills, within 1/2 mile of 2 local pubs, & small village store, coffee bar, a church & car servicing garage, within approx. a 5 min drive of the A25 & the Abinger Farm Shop & village shop, in the catchment area for the Surrey Hills infant & primary school. The property provides easy access to an abundance of walks, bike rides, country pubs, restaurants & cafes as well as Dorking (with mainline station) approx. 5 miles, Guildford & Cranleigh. Effingham mainline station (to London Waterloo & Victoria) is a 20 min drive, Gomshall station within 10 mins.

Council Tax - Guildford Borough Council - Band E £3051.00 per annum (2025-2026)

All mains services except oil rather than gas