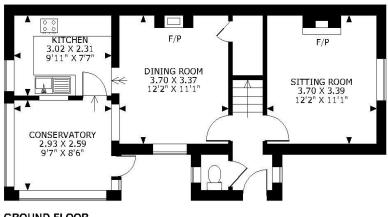

# April Cottage, Horsham Road, Holmbury St. Mary, Surrey RH5 6NH

APPROXIMATE GROSS INTERNAL AREA GROUND FLOOR = 522 SQ FT/48 SQ M FIRST FLOOR = 388 SQ FT/36 SQ M TOTAL = 910 SQ FT/84 SQ M

$$E \stackrel{S}{\longleftrightarrow} W$$

**GROUND FLOOR** 

#### FOR ILLUSTRATIVE PURPOSES ONLY - NOT TO SCALE

The position & size of doors, windows, appliances and other features are approximate only. © ehouse. Unauthorised reproduction prohibited. Drawing ref. dig/8592175/NJD