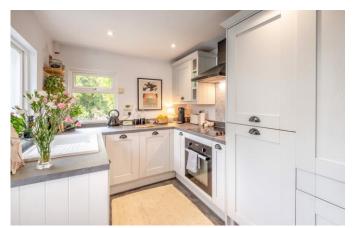

# **Property Description:**

A very attractive & immaculately presented 2 double bed Victorian cottage set within a short walk of this prime Surrey Hills village. Ground floor accommodation comprises an entrance lobby with wc, sitting room with feature open fireplace, separate dining room with electric fire, a sash window overlooking the rear garden & an under stairs cupboard. This leads through to a superbly refitted kitchen with an excellent range of units including an integrated washing machine & slimline dishwasher with door to a conservatory providing access to the rear garden. Upstairs offers a large double bedroom with fitted wardrobe & an ensuite bathroom (with bath & wall mounted shower, wc, wash hand basin, a cupboard housing the hot water tank & heated towel rail). There is also a 2nd double bedroom with fitted cupboard. Outside, the property benefits from one off-street parking space to the front. The landscaped rear garden has a paved area with fitted storage cupboard, separate shed, a lawned garden with raised beds, a gravelled area for table & chairs to the rear, with views over mature trees & a pond beyond. Boasting many character features including wood floors & sash windows, this property provides easy access to the A25, Dorking & Guildford. Must be seen!