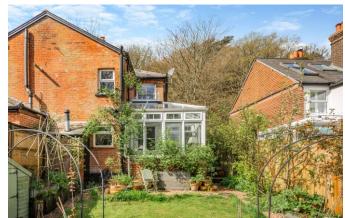

# **Property Description:**

A very attractive & immaculately presented 2 double bed Victorian cottage set within a short walk of this prime Surrey Hills village. Ground floor accommodation comprises an entrance lobby with wc, sitting room with feature open fireplace, separate dining room with electric fire, a sash window overlooking the rear garden & an under stairs cupboard. This leads through to a superbly refitted kitchen with an excellent range of units including an integrated washing machine & slimline dishwasher with door to a conservatory providing access to the rear garden. Upstairs offers a large double bedroom with fitted wardrobe & an ensuite bathroom (with bath & wall mounted shower, wc, wash hand basin, a cupboard housing the hot water tank & heated towel rail). There is also a 2nd double bedroom with fitted cupboard. Outside, the property benefits from one off-street parking space to the front. The landscaped rear garden has a paved area with fitted storage cupboard, separate shed, a lawned garden with raised beds, a gravelled area for table & chairs to the rear, with views over mature trees & a pond beyond. Boasting many character features including wood floors & sash windows, this property provides easy access to the A25, Dorking & Guildford. Must be seen!

## **Situation:**

Situated in Holmbury St. Mary village in the heart of the Surrey Hills, within 1/2 mile of 2 local pubs, & small village store, coffee bar, a church & car servicing garage, within approx. a 5 min drive of the A25 & the Abinger Farm Shop & village shop, in the catchment area for the Surrey Hills infant & primary school. The property provides easy access to an abundance of walks, bike rides, country pubs, restaurants & cafes as well as Dorking (with mainline station) approx. 5 miles, Guildford & Cranleigh. Effingham mainline station (to London Waterloo & Victoria) is a 20 min drive, Gomshall station within 10 mins.