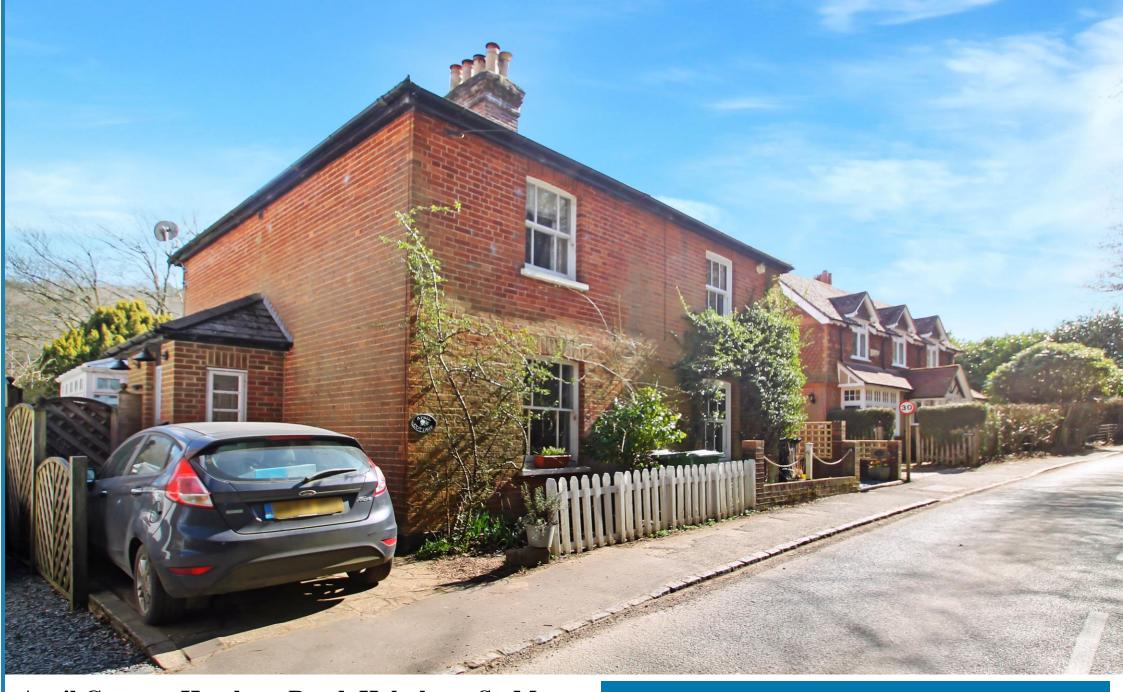

April Cottage, Horsham Road, Holmbury St. Mary Surrey RH5 6NH Price £499,950 Freehold

# **Property Description:**

A very attractive & immaculately presented 2 double bed Victorian cottage set within a short walk of this prime Surrey Hills village. Ground floor accommodation comprises an entrance lobby with wc, sitting room with feature open fireplace, separate dining room with electric fire, a sash window overlooking the rear garden & an under stairs cupboard. This leads through to a superbly refitted kitchen with an excellent range of units including an integrated washing machine & slimline dishwasher with door to a conservatory providing access to the rear garden. Upstairs offers a large double bedroom with fitted wardrobe & an ensuite bathroom (with bath & wall mounted shower, wc, wash hand basin, a cupboard housing the hot water tank & heated towel rail). There is also a 2nd double bedroom with fitted cupboard. Outside, the property benefits from one off-street parking space to the front. The landscaped rear garden has a paved area with fitted storage cupboard, separate shed, a lawned garden with raised beds, a gravelled area for table & chairs to the rear, with views over mature trees & a pond beyond. Boasting many character features including wood floors & sash windows, this property provides easy access to the A25, Dorking & Guildford. Must be seen!