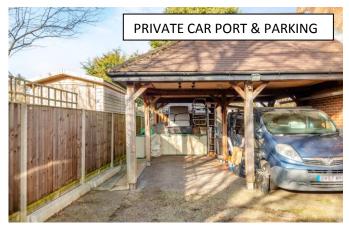

# **Property Description:**

A rare opportunity to secure a 53% share of a spacious & well presented 3 bedroom semi-detached family home with a good size garden with a very large shed, fantastic views & a car port, located in a quiet cul-de-sac within walking distance of Gomshall village & station. Ground floor accommodation comprises an entrance hall with wc, a large triple aspect sitting room/dining area with understairs storage cupboards, a door providing access to the garden & a separate well fitted kitchen with a good range of low level & wall mounted units. Upstairs offers 2 double bedroom with fitted wardrobes, a 3rd large single bedroom & a fully tiled family bathroom with underfloor heating comprising a bath with wall mounted shower, basin & wc. The property benefits from solid oak flooring, stairs & balustrade & electric thermostatically controlled radiators & offers scope to extend (stpp) & improve. Outside the property benefits from private parking for 3 cars to include a car port (to the left of No. 10), an attractive front garden with a path leading up to the front door & gated access to the side & rear garden. The well tended rear garden is mainly laid to lawn with mature trees, shrubs & flower borders, with paved patio areas adjacent to the property. There is a large shed (circa 250 sq ft) with power to the rear of the garden & superb views over fields.