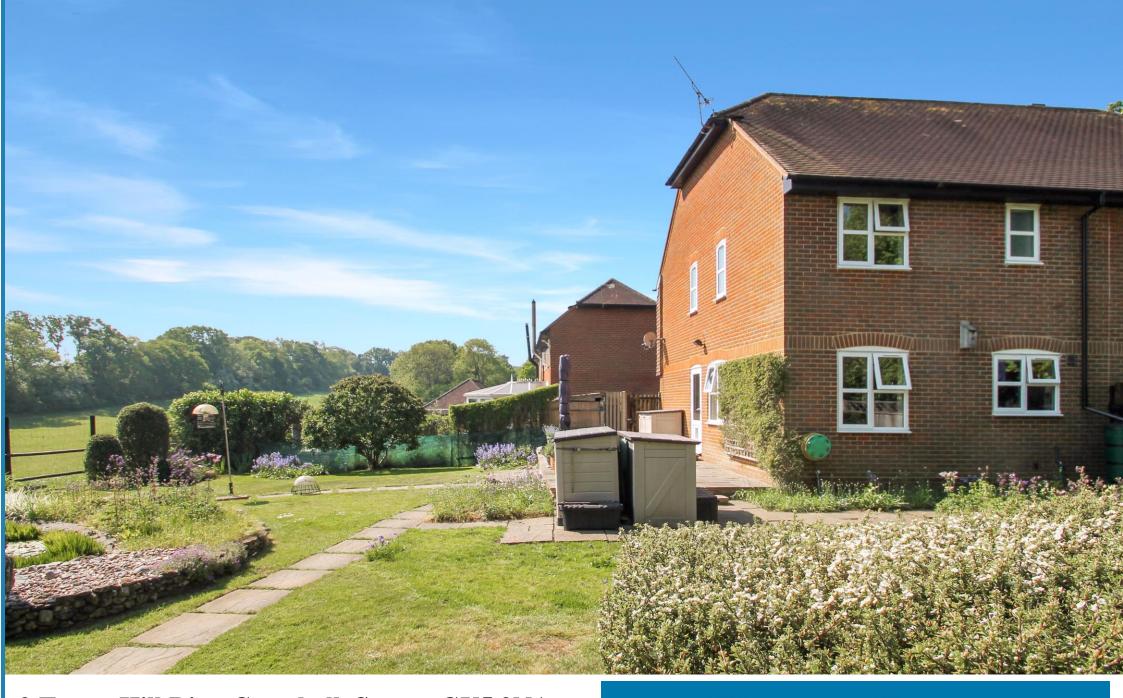

# **Property Description:**

A rare opportunity to secure a 53% share of a spacious & well presented 3 bedroom semi-detached family home with a good size garden with a very large shed, fantastic views & a car port, located in a quiet cul-de-sac within walking distance of Gomshall village & station. Ground floor accommodation comprises an entrance hall with wc, a large triple aspect sitting room/dining area with understairs storage cupboards, a door providing access to the garden & a separate well fitted kitchen with a good range of low level & wall mounted units. Upstairs offers 2 double bedroom with fitted wardrobes, a 3rd large single bedroom & a fully tiled family bathroom with underfloor heating comprising a bath with wall mounted shower, basin & wc. The property benefits from solid oak flooring, stairs & balustrade & electric thermostatically controlled radiators & offers scope to extend (stpp) & improve. Outside the property benefits from private parking for 3 cars to include a car port (to the left of No. 10), an attractive front garden with a path leading up to the front door & gated access to the side & rear garden. The well tended rear garden is mainly laid to lawn with mature trees, shrubs & flower borders, with paved patio areas adjacent to the property. There is a large shed (circa 250 sq ft) with power to the rear of the garden & superb views over fields.