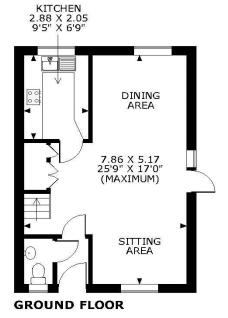

# **Property Description:**

A rare opportunity to secure a 53% share of a spacious & well presented 3 bedroom semi-detached family home with a good size garden with a very large shed, fantastic views & a car port, located in a quiet cul-de-sac within walking distance of Gomshall village & station. Ground floor accommodation comprises an entrance hall with wc, a large triple aspect sitting room/dining area with understairs storage cupboards, a door providing access to the garden & a separate well fitted kitchen with a good range of low level & wall mounted units. Upstairs offers 2 double bedroom with fitted wardrobes, a 3rd large single bedroom & a fully tiled family bathroom with underfloor heating comprising a bath with wall mounted shower, basin & wc. The property benefits from solid oak flooring, stairs & balustrade & electric thermostatically controlled radiators & offers scope to extend (stpp) & improve. Outside the property benefits from private parking for 3 cars to include a car port (to the left of No. 10), an attractive front garden with a path leading up to the front door & gated access to the side & rear garden. The well tended rear garden is mainly laid to lawn with mature trees, shrubs & flower borders, with paved patio areas adjacent to the property. There is a large shed (circa 250 sq ft) with power to the rear of the garden & superb views over fields.

#### FOR ILLUSTRATIVE PURPOSES ONLY - NOT TO SCALE

The position & size of doors, windows, appliances and other features are approximate only. © ehouse. Unauthorised reproduction prohibited. Drawing ref. dig/8636346/NJD