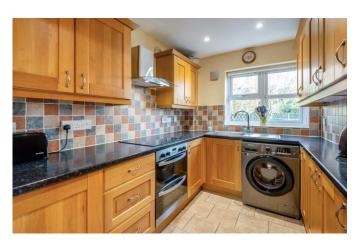

# **Property Description:**

A rare opportunity to secure a 53% share of a spacious & well presented 3 bedroom semi-detached family home with a good size garden with a very large shed, fantastic views & a car port, located in a quiet cul-de-sac within walking distance of Gomshall village & station. Ground floor accommodation comprises an entrance hall with wc, a large triple aspect sitting room/dining area with understairs storage cupboards, a door providing access to the garden & a separate well fitted kitchen with a good range of low level & wall mounted units. Upstairs offers 2 double bedroom with fitted wardrobes, a 3rd large single bedroom & a fully tiled family bathroom with underfloor heating comprising a bath with wall mounted shower, basin & wc. The property benefits from solid oak flooring, stairs & balustrade & electric thermostatically controlled radiators & offers scope to extend (stpp) & improve. Outside the property benefits from private parking for 3 cars to include a car port (to the left of No. 10), an attractive front garden with a path leading up to the front door & gated access to the side & rear garden. The well tended rear garden is mainly laid to lawn with mature trees, shrubs & flower borders, with paved patio areas adjacent to the property. There is a large shed (circa 250 sq ft) with power to the rear of the garden & superb views over fields.