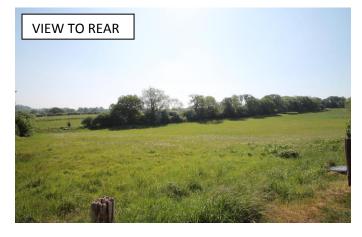

# **Property Description:**

A rare opportunity to secure a 53% share of a spacious & well presented 3 bedroom semi-detached family home with a good size garden with a very large shed, fantastic views & a car port, located in a quiet cul-de-sac within walking distance of Gomshall village & station. Ground floor accommodation comprises an entrance hall with wc, a large triple aspect sitting room/dining area with understairs storage cupboards, a door providing access to the garden & a separate well fitted kitchen with a good range of low level & wall mounted units. Upstairs offers 2 double bedroom with fitted wardrobes, a 3rd large single bedroom & a fully tiled family bathroom with underfloor heating comprising a bath with wall mounted shower, basin & wc. The property benefits from solid oak flooring, stairs & balustrade & electric thermostatically controlled radiators & offers scope to extend (stpp) & improve. Outside the property benefits from private parking for 3 cars to include a car port (to the left of No. 10), an attractive front garden with a path leading up to the front door & gated access to the side & rear garden. The well tended rear garden is mainly laid to lawn with mature trees, shrubs & flower borders, with paved patio areas adjacent to the property. There is a large shed (circa 250 sq ft) with power to the rear of the garden & superb views over fields.

## **Situation:**

Situated within walking distance of Gomshall station providing easy access to Gomshall's local shops, pubs & cafe in the heart of the Surrey Hills / Area of Outstanding Natural Beauty. Shere village is under a mile away, this also offers a doctors surgery, nursery & primary schools, a supermarket, cafes, pubs, tennis club etc. & provides easy access to numerous sought after schools, farm shops, walks, bike rides & extensive bridleways as well as the A25, Guildford, Dorking & Cranleigh (all circa 6 miles away).