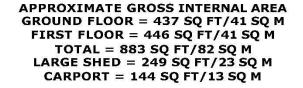

# **Property Description:**

A rare opportunity to secure a 53% share of a spacious & well presented 3 bedroom semi-detached family home with a good size garden with a very large shed, fantastic views & a car port, located in a quiet cul-de-sac within walking distance of Gomshall village & station. Ground floor accommodation comprises an entrance hall with wc, a large triple aspect sitting room/dining area with understairs storage cupboards, a door providing access to the garden & a separate well fitted kitchen with a good range of low level & wall mounted units. Upstairs offers 2 double bedroom with fitted wardrobes, a 3rd large single bedroom & a fully tiled family bathroom with underfloor heating comprising a bath with wall mounted shower, basin & wc. The property benefits from solid oak flooring, stairs & balustrade & electric thermostatically controlled radiators & offers scope to extend (stpp) & improve. Outside the property benefits from private parking for 3 cars to include a car port (to the left of No. 10), an attractive front garden with a path leading up to the front door & gated access to the side & rear garden. The well tended rear garden is mainly laid to lawn with mature trees, shrubs & flower borders, with paved patio areas adjacent to the property. There is a large shed (circa 250 sq ft) with power to the rear of the garden & superb views over fields.