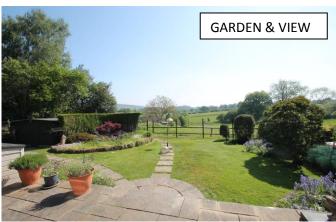

# **Property Description:**

A rare opportunity to secure a 53% share of a spacious & well presented 3 bedroom semi-detached family home with a good size garden with a very large shed, fantastic views & a car port, located in a quiet cul-de-sac within walking distance of Gomshall village & station. Ground floor accommodation comprises an entrance hall with wc, a large triple aspect sitting room/dining area with understairs storage cupboards, a door providing access to the garden & a separate well fitted kitchen with a good range of low level & wall mounted units. Upstairs offers 2 double bedroom with fitted wardrobes, a 3rd large single bedroom & a fully tiled family bathroom with underfloor heating comprising a bath with wall mounted shower, basin & wc. The property benefits from solid oak flooring, stairs & balustrade & electric thermostatically controlled radiators & offers scope to extend (stpp) & improve. Outside the property benefits from private parking for 3 cars to include a car port (to the left of No. 10), an attractive front garden with a path leading up to the front door & gated access to the side & rear garden. The well tended rear garden is mainly laid to lawn with mature trees, shrubs & flower borders, with paved patio areas adjacent to the property. There is a large shed (circa 250 sq ft) with power to the rear of the garden & superb views over fields.