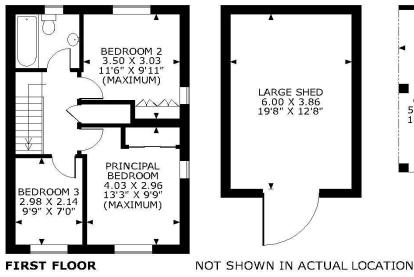

# **Property Description:**

A rare opportunity to secure a 53% share of a spacious & well presented 3 bedroom semi-detached family home with a good size garden with a very large shed, fantastic views & a car port, located in a quiet cul-de-sac within walking distance of Gomshall village & station. Ground floor accommodation comprises an entrance hall with wc, a large triple aspect sitting room/dining area with understairs storage cupboards, a door providing access to the garden & a separate well fitted kitchen with a good range of low level & wall mounted units. Upstairs offers 2 double bedroom with fitted wardrobes, a 3rd large single bedroom & a fully tiled family bathroom with underfloor heating comprising a bath with wall mounted shower, basin & wc. The property benefits from solid oak flooring, stairs & balustrade & electric thermostatically controlled radiators & offers scope to extend (stpp) & improve. Outside the property benefits from private parking for 3 cars to include a car port (to the left of No. 10), an attractive front garden with a path leading up to the front door & gated access to the side & rear garden. The well tended rear garden is mainly laid to lawn with mature trees, shrubs & flower borders, with paved patio areas adjacent to the property. There is a large shed (circa 250 sq ft) with power to the rear of the garden & superb views over fields.

#### FOR ILLUSTRATIVE PURPOSES ONLY - NOT TO SCALE

The position & size of doors, windows, appliances and other features are approximate only. © ehouse. Unauthorised reproduction prohibited. Drawing ref. dig/8636346/NJD