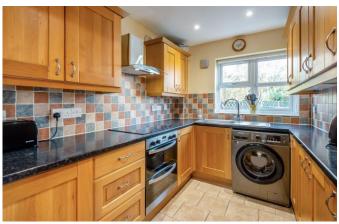

## **Property Description :**

A rare opportunity to secure a 53% share of a spacious & well presented 3 bedroom semi-detached family home with a good size garden with a very large shed, fantastic views & a car port, located in a quiet cul-de-sac within walking distance of Gomshall village & station. Ground floor accommodation comprises an entrance hall with wc, a large triple aspect sitting room/dining area with understairs storage cupboards, a door providing access to the garden & a separate well fitted kitchen with a good range of low level & wall mounted units. Upstairs offers 2 double bedroom with fitted wardrobes, a 3rd large single bedroom & a fully tiled family bathroom with underfloor heating comprising a bath with wall mounted shower, basin & wc. The property benefits from solid oak flooring, stairs & balustrade & electric thermostatically controlled radiators & offers scope to extend (stpp) & improve. Outside the property benefits from private parking for 3 cars to include a car port (to the left of No. 10), an attractive front garden with a path leading up to the front door & gated access to the side & rear garden. The well tended rear garden is mainly laid to lawn with mature trees, shrubs & flower borders, with paved patio areas adjacent to the property. There is a large shed (circa 250 sq ft) with power to the rear of the garden & superb views over fields.