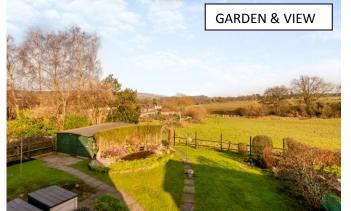

## **Property Description :**

A rare opportunity to secure a 53% share of a spacious & well presented 3 bedroom semi-detached family home with a good size garden with a very large shed, fantastic views & a car port, located in a quiet cul-de-sac within walking distance of Gomshall village & station. Ground floor accommodation comprises an entrance hall with wc, a large triple aspect sitting room/dining area with understairs storage cupboards, a door providing access to the garden & a separate well fitted kitchen with a good range of low level & wall mounted units. Upstairs offers 2 double bedroom with fitted wardrobes, a 3rd large single bedroom & a fully tiled family bathroom with underfloor heating comprising a bath with wall mounted shower, basin & wc. The property benefits from solid oak flooring, stairs & balustrade & electric thermostatically controlled radiators & offers scope to extend (stpp) & improve. Outside the property benefits from private parking for 3 cars to include a car port (to the left of No. 10), an attractive front garden with a path leading up to the front door & gated access to the side & rear garden. The well tended rear garden is mainly laid to lawn with mature trees, shrubs & flower borders, with paved patio areas adjacent to the property. There is a large shed (circa 250 sq ft) with power to the rear of the garden & superb views over fields.