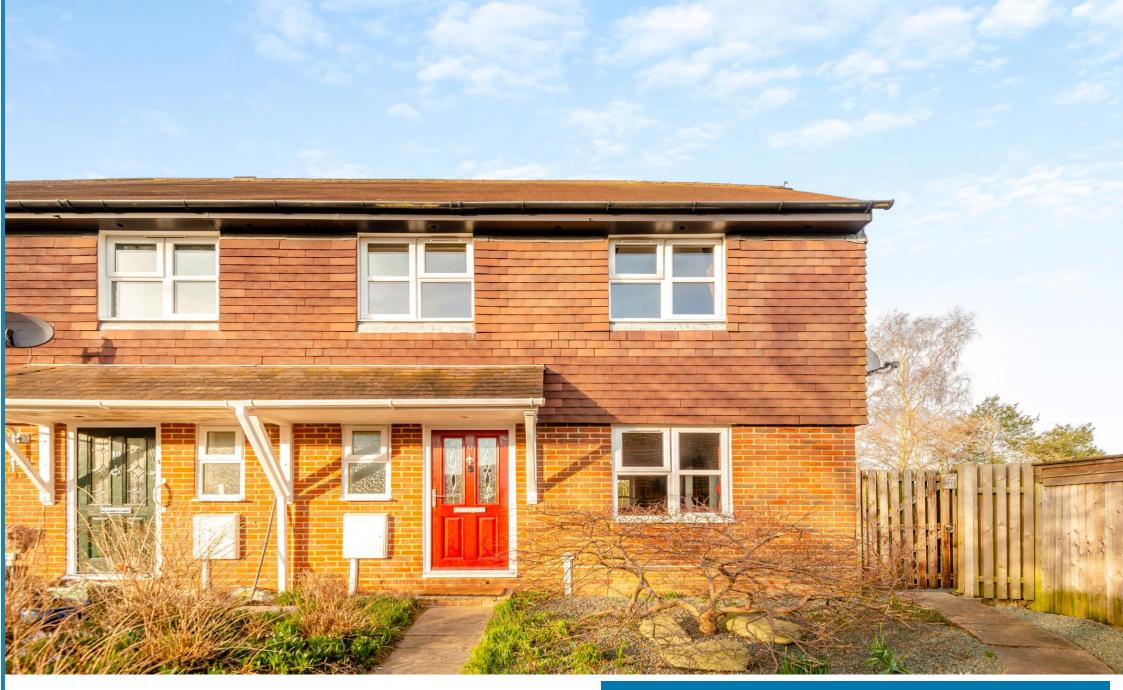

9 Tower Hill Rise, Gomshall, Surrey GU5 9NA

Price £304,750 Leasehold (for a 53% share)

Independent Estate Agents

## **Property Description :**

A rare opportunity to secure a 53% share of a spacious & well presented 3 bedroom semi-detached family home with a good size garden with a very large shed, fantastic views & a car port, located in a quiet cul-de-sac within walking distance of Gomshall village & station. Ground floor accommodation comprises an entrance hall with wc, a large triple aspect sitting room/dining area with understairs storage cupboards, a door providing access to the garden & a separate well fitted kitchen with a good range of low level & wall mounted units. Upstairs offers 2 double bedroom with fitted wardrobes, a 3rd large single bedroom & a fully tiled family bathroom with underfloor heating comprising a bath with wall mounted shower, basin & wc. The property benefits from solid oak flooring, stairs & balustrade & electric thermostatically controlled radiators & offers scope to extend (stpp) & improve. Outside the property benefits from private parking for 3 cars to include a car port (to the left of No. 10), an attractive front garden with a path leading up to the front door & gated access to the side & rear garden. The well tended rear garden is mainly laid to lawn with mature trees, shrubs & flower borders, with paved patio areas adjacent to the property. There is a large shed (circa 250 sq ft) with power to the rear of the garden & superb views over fields.