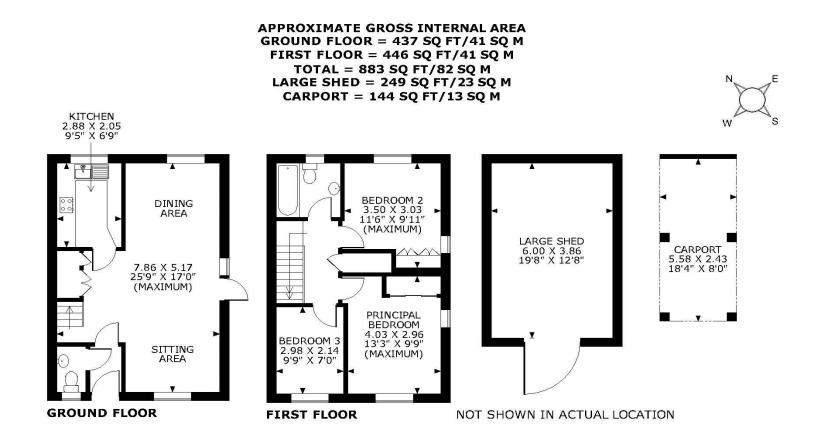

## **Property Description :**

A rare opportunity to secure a 53% share of a spacious & well presented 3 bedroom semi-detached family home with a good size garden with a very large shed, fantastic views & a car port, located in a quiet cul-de-sac within walking distance of Gomshall village & station. Ground floor accommodation comprises an entrance hall with wc, a large triple aspect sitting room/dining area with understairs storage cupboards, a door providing access to the garden & a separate well fitted kitchen with a good range of low level & wall mounted units. Upstairs offers 2 double bedroom with fitted wardrobes, a 3rd large single bedroom & a fully tiled family bathroom with underfloor heating comprising a bath with wall mounted shower, basin & wc. The property benefits from solid oak flooring, stairs & balustrade & electric thermostatically controlled radiators & offers scope to extend (stpp) & improve. Outside the property benefits from private parking for 3 cars to include a car port (to the left of No. 10), an attractive front garden with a path leading up to the front door & gated access to the side & rear garden. The well tended rear garden is mainly laid to lawn with mature trees, shrubs & flower borders, with paved patio areas adjacent to the property. There is a large shed (circa 250 sq ft) with power to the rear of the garden & superb views over fields.

#### FOR ILLUSTRATIVE PURPOSES ONLY - NOT TO SCALE

The position & size of doors, windows, appliances and other features are approximate only. © ehouse. Unauthorised reproduction prohibited. Drawing ref. dig/8636346/NJD