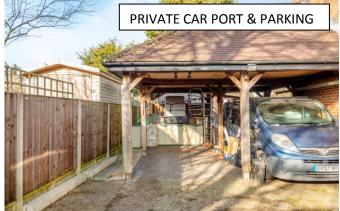

## **Property Description :**

A rare opportunity to secure a 53% share of a spacious & well presented 3 bedroom semi-detached family home with a good size garden with a very large shed, fantastic views & a car port, located in a quiet cul-de-sac within walking distance of Gomshall village & station. Ground floor accommodation comprises an entrance hall with wc, a large triple aspect sitting room/dining area with understairs storage cupboards, a door providing access to the garden & a separate well fitted kitchen with a good range of low level & wall mounted units. Upstairs offers 2 double bedroom with fitted wardrobes, a 3rd large single bedroom & a fully tiled family bathroom with underfloor heating comprising a bath with wall mounted shower, basin & wc. The property benefits from solid oak flooring, stairs & balustrade & electric thermostatically controlled radiators & offers scope to extend (stpp) & improve. Outside the property benefits from private parking for 3 cars to include a car port (to the left of No. 10), an attractive front garden with a path leading up to the front door & gated access to the side & rear garden. The well tended rear garden is mainly laid to lawn with mature trees, shrubs & flower borders, with paved patio areas adjacent to the property. There is a large shed (circa 250 sq ft) with power to the rear of the garden & superb views over fields.