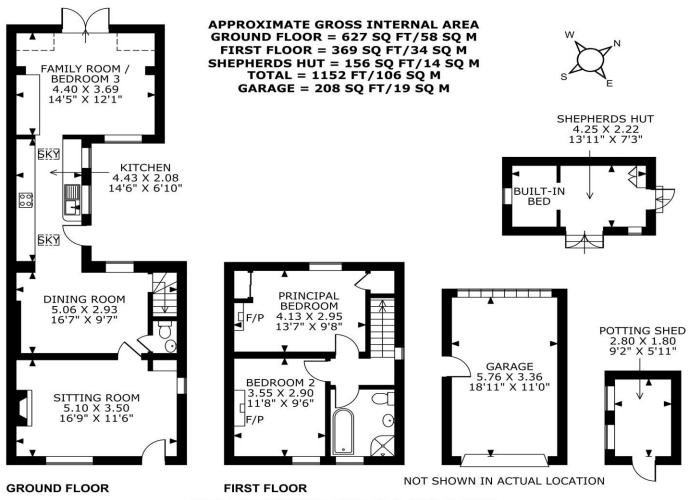

# **Property Description:**

A superbly presented 2-3 bedroom character cottage with large garden (with Shepherds hut), detached garage, extensive off-street parking & views situated in a very sought after rural hamlet on the borders of Albury & Shere. Ground floor accommodation comprises a dual aspect sitting room with feature log burner & fitted storage cupboards with shelving over, a separate dining room with low level panelling to the walls & an understairs cupboard housing a wc & basin. An archway leads through to a well fitted kitchen with an extensive range of low level & wall mounted units complemented by solid wood worktops, to include integrated appliances, 2 velux windows & a door leading out to the side courtyard. This opens up into the family room/possible 3rd double bedroom which boasts a pitched roof, old wooden ceiling beam, storage units & double doors leading out to a large paved patio with gazebo, with steps up to the lawned garden. Upstairs offers a large double bedroom with an original fireplace & fitted wardrobes & a 2nd double bedroom with an original fireplace enjoying views over the additional parking area & fields beyond. There is also a spacious & well fitted bathroom offering a bath with hand held shower, a separate corner shower cubicle, a basin set into a vanity unit, wc & fully tiled walls. Outside there is a small front garden enclosed by picket fencing. A gravelled driveway with double gates to the side provides an area of off-street parking for several cars & access to a detached garage, with up-and-over door, power & light. There is also a paved courtyard providing direct access into the kitchen & double gates lead through to the enclosed rear garden. This is mainly laid to lawn, with mature trees, shrubs & flower borders, with raised vegetable beds, a potting shed & recently constructed Shepherds Hut at the far end. This Hut offers underfloor heating, Wi-fi & incorporates a reception area & built-in bed (with area below for a dog bed). There is an additional area of parking for 2-3 cars on the opposite s

#### FOR ILLUSTRATIVE PURPOSES ONLY - NOT TO SCALE

The position & size of doors, windows, appliances and other features are approximate only.

© ehouse. Unauthorised reproduction prohibited. Drawing ref. dig/8636387/NJD