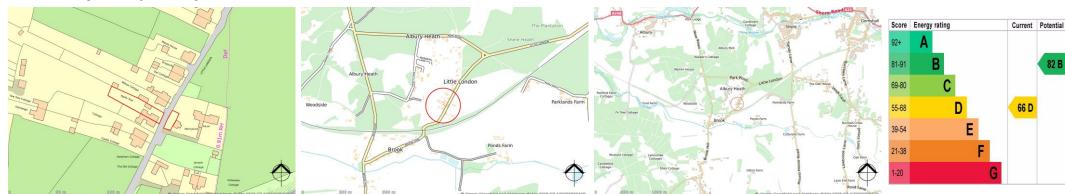

Council Tax - Guildford Borough Council - Band F £3,398.43 per annum (2024-25) All Mains Services except oil rather than gas & a cesspit rather than mains drains

#### FOR ILLUSTRATIVE PURPOSES ONLY - NOT TO SCALE

The position & size of doors, windows, appliances and other features are approximate only.

© ehouse. Unauthorised reproduction prohibited. Drawing ref. dig/8636387/NJD