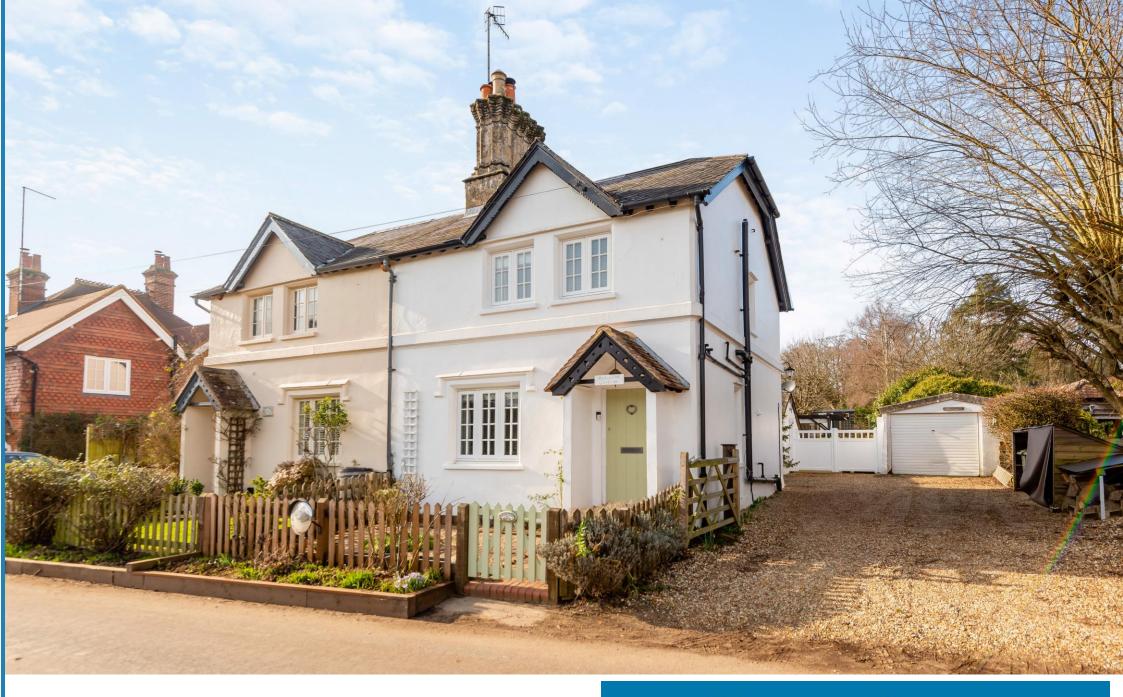

Appletree Cottage, Little London, Albury, Surrey GU5 9DG Price £925,000 Freehold

# **Property Description:**

A superbly presented 2-3 bedroom character cottage with large garden (with Shepherds hut), detached garage, extensive off-street parking & views situated in a very sought after rural hamlet on the borders of Albury & Shere. Ground floor accommodation comprises a dual aspect sitting room with feature log burner & fitted storage cupboards with shelving over, a separate dining room with low level panelling to the walls & an understairs cupboard housing a wc & basin. An archway leads through to a well fitted kitchen with an extensive range of low level & wall mounted units complemented by solid wood worktops, to include integrated appliances, 2 velux windows & a door leading out to the side courtyard. This opens up into the family room/possible 3rd double bedroom which boasts a pitched roof, old wooden ceiling beam, storage units & double doors leading out to a large paved patio with gazebo, with steps up to the lawned garden. Upstairs offers a large double bedroom with an original fireplace & fitted wardrobes & a 2nd double bedroom with an original fireplace enjoying views over the additional parking area & fields beyond. There is also a spacious & well fitted bathroom offering a bath with hand held shower, a separate corner shower cubicle, a basin set into a vanity unit, wc & fully tiled walls. Outside there is a small front garden enclosed by picket fencing. A gravelled driveway with double gates to the side provides an area of off-street parking for several cars & access to a detached garage, with up-and-over door, power & light. There is also a paved courtyard providing direct access into the kitchen & double gates lead through to the enclosed rear garden. This is mainly laid to lawn, with mature trees, shrubs & flower borders, with raised vegetable beds, a potting shed & recently constructed Shepherds Hut at the far end. This Hut offers underfloor heating, Wi-fi & incorporates a reception area & built-in bed (with area below for a dog bed). There is an additional area of parking for 2-3 cars on the opposite s