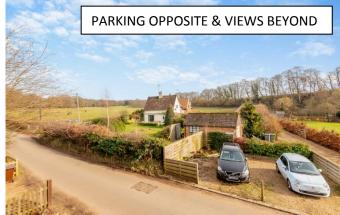

# **Property Description:**

A superbly presented 2-3 bedroom character cottage with large garden (with Shepherds hut), detached garage, extensive off-street parking & views situated in a very sought after rural hamlet on the borders of Albury & Shere. Ground floor accommodation comprises a dual aspect sitting room with feature log burner & fitted storage cupboards with shelving over, a separate dining room with low level panelling to the walls & an understairs cupboard housing a wc & basin. An archway leads through to a well fitted kitchen with an extensive range of low level & wall mounted units complemented by solid wood worktops, to include integrated appliances, 2 velux windows & a door leading out to the side courtyard. This opens up into the family room/possible 3rd double bedroom which boasts a pitched roof, old wooden ceiling beam, storage units & double doors leading out to a large paved patio with gazebo, with steps up to the lawned garden. Upstairs offers a large double bedroom with an original fireplace & fitted wardrobes & a 2nd double bedroom with an original fireplace enjoying views over the additional parking area & fields beyond. There is also a spacious & well fitted bathroom offering a bath with hand held shower, a separate corner shower cubicle, a basin set into a vanity unit, wc & fully tiled walls. Outside there is a small front garden enclosed by picket fencing. A gravelled driveway with double gates to the side provides an area of off-street parking for several cars & access to a detached garage, with up-and-over door, power & light. There is also a paved courtyard providing direct access into the kitchen & double gates lead through to the enclosed rear garden. This is mainly laid to lawn, with mature trees, shrubs & flower borders, with raised vegetable beds, a potting shed & recently constructed Shepherds Hut at the far end. This Hut offers underfloor heating, Wi-fi & incorporates a reception area & built-in bed (with area below for a dog bed). There is an additional area of parking for 2-3 cars on the opposite s

# **Directions:**

From our office in Shere, proceed over the stream, past the pubs & along Shere Lane towards Ewhurst. At the top of the hill & before you go over the railway bridge, turn right towards Albury & Farley Green. As the road bears round to the right, bear left into Little London, continue past the William IV pub on your right, and Appletree Cottage is first on the right after the 3 new builds. Parking is available opposite the property and just before the driveway for Summer Breeze.