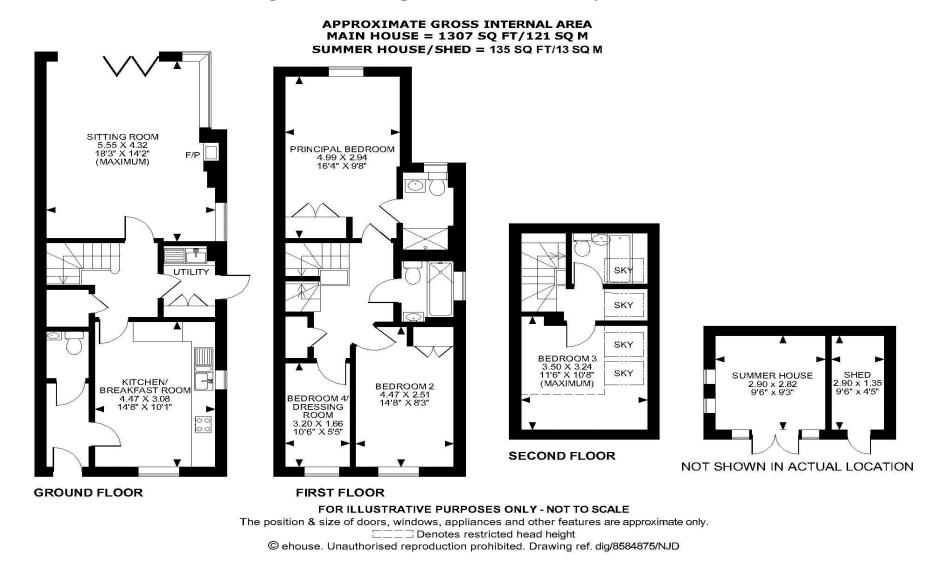

## **Property Description :**

A recently constructed 4 bed, 3 bath semi-detached family home with a good size garden & views within 1/3 mile of the centre of the highly desirable village of Peaslake. Ground floor accommodation comprises an entrance hall with space for coats & boots & wc, a good size kitchen/breakfast room with excellent range of fitted units & integrated oven, microwave & full size dishwasher, electric hob & a wine fridge. An inner lobby with under stairs cupboard leads to a separate utility room with washer/dryer, sink, further storage cupboards & door to side passage & garden. This also leads through to a superb dual aspect sitting room with feature log burner & bi-fold doors leading out to the patio & rear garden. The 1st floor offers a large double bedroom with fitted wardrobes, a 4th single bedroom/dressing room & a family bathroom with bath & wall-mounted shower. A further staircase leads up to the 2nd floor which boasts a further double bedroom set into the eaves & a bathroom. To the front of the property a shared driveway with lawned areas to either side provides access to a private driveway providing off-street parking for 2 cars. There is laurel hedging bordering the road providing privacy & views over fields beyond that. There is gated access to the side of the property leading to the rear paved patio, with steps up to a further raised paved patio & a good size lawned garden with summerhouse/shed to the rear. This property offers excellent accommodation, pleasant views to front & rear, a great location & efficient & low cost utilities. No onward chain.