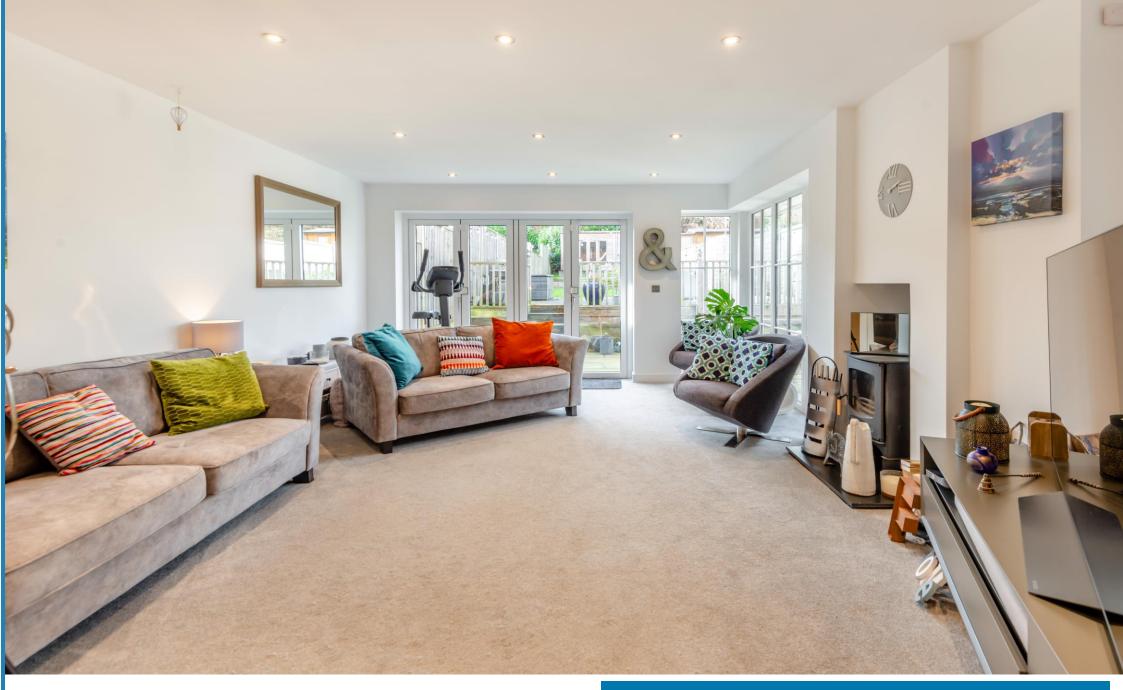

## **Property Description :**

A recently constructed 4 bed, 3 bath semi-detached family home with a good size garden & views within 1/3 mile of the centre of the highly desirable village of Peaslake. Ground floor accommodation comprises an entrance hall with space for coats & boots & wc, a good size kitchen/breakfast room with excellent range of fitted units & integrated oven, microwave & full size dishwasher, electric hob & a wine fridge. An inner lobby with under stairs cupboard leads to a separate utility room with washer/dryer, sink, further storage cupboards & door to side passage & garden. This also leads through to a superb dual aspect sitting room with feature log burner & bi-fold doors leading out to the patio & rear garden. The 1st floor offers a large double bedroom with fitted wardrobes, a 4th single bedroom/dressing room & a family bathroom with bath & wall-mounted shower. A further staircase leads up to the 2nd floor which boasts a further double bedroom set into the eaves & a bathroom. To the front of the property a shared driveway with lawned areas to either side provides access to a private driveway providing off-street parking for 2 cars. There is laurel hedging bordering the road providing privacy & views over fields beyond that. There is gated access to the side of the property leading to the rear paved patio, with steps up to a further raised paved patio & a good size lawned garden with summerhouse/shed to the rear. This property offers excellent accommodation, pleasant views to front & rear, a great location & efficient & low cost utilities. No onward chain.