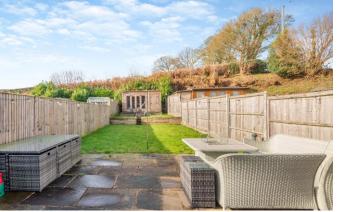

## **Property Description :**

A recently constructed 4 bed, 3 bath semi-detached family home with a good size garden & views within 1/3 mile of the centre of the highly desirable village of Peaslake. Ground floor accommodation comprises an entrance hall with space for coats & boots & wc, a good size kitchen/breakfast room with excellent range of fitted units & integrated oven, microwave & full size dishwasher, electric hob & a wine fridge. An inner lobby with under stairs cupboard leads to a separate utility room with washer/dryer, sink, further storage cupboards & door to side passage & garden. This also leads through to a superb dual aspect sitting room with feature log burner & bi-fold doors leading out to the patio & rear garden. The 1st floor offers a large double bedroom with fitted wardrobes, a 4th single bedroom/dressing room & a family bathroom with bath & wall-mounted shower. A further staircase leads up to the 2nd floor which boasts a further double bedroom set into the eaves & a bathroom. To the front of the property a shared driveway with lawned areas to either side provides access to a private driveway providing off-street parking for 2 cars. There is laurel hedging bordering the road providing privacy & views over fields beyond that. There is gated access to the side of the property leading to the rear paved patio, with steps up to a further raised paved patio & a good size lawned garden with summerhouse/shed to the rear. This property offers excellent accommodation, pleasant views to front & rear, a great location & efficient & low cost utilities. No onward chain.