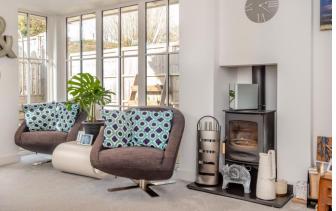

## **Property Description :**

A recently constructed 4 bed, 3 bath semi-detached family home with a good size garden & views within 1/3 mile of the centre of the highly desirable village of Peaslake. Ground floor accommodation comprises an entrance hall with space for coats & boots & wc, a good size kitchen/breakfast room with excellent range of fitted units & integrated oven, microwave & full size dishwasher, electric hob & a wine fridge. An inner lobby with under stairs cupboard leads to a separate utility room with washer/dryer, sink, further storage cupboards & door to side passage & garden. This also leads through to a superb dual aspect sitting room with feature log burner & bi-fold doors leading out to the patio & rear garden. The 1st floor offers a large double bedroom with fitted wardrobes, a 4th single bedroom/dressing room & a family bathroom with bath & wall-mounted shower. A further staircase leads up to the 2nd floor which boasts a further double bedroom set into the eaves & a bathroom. To the front of the property a shared driveway with lawned areas to either side provides access to a private driveway providing off-street parking for 2 cars. There is laurel hedging bordering the road providing privacy & views over fields beyond that. There is gated access to the side of the property leading to the rear paved patio, with steps up to a further raised paved patio & a good size lawned garden with summerhouse/shed to the rear. This property offers excellent accommodation, pleasant views to front & rear, a great location & efficient & low cost utilities. No onward chain.