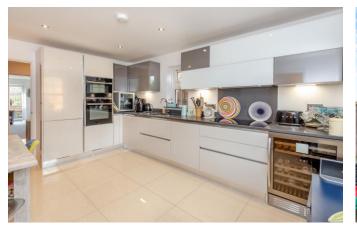

## **Property Description :**

A recently constructed 4 bed, 3 bath semi-detached family home with a good size garden & views within 1/3 mile of the centre of the highly desirable village of Peaslake. Ground floor accommodation comprises an entrance hall with space for coats & boots & wc, a good size kitchen/breakfast room with excellent range of fitted units & integrated oven, microwave & full size dishwasher, electric hob & a wine fridge. An inner lobby with under stairs cupboard leads to a separate utility room with washer/dryer, sink, further storage cupboards & door to side passage & garden. This also leads through to a superb dual aspect sitting room with feature log burner & bi-fold doors leading out to the patio & rear garden. The 1st floor offers a large double bedroom with fitted wardrobes, a 4th single bedroom/dressing room & a family bathroom with bath & wall-mounted shower. A further staircase leads up to the 2nd floor which boasts a further double bedroom set into the eaves & a bathroom. To the front of the property a shared driveway with lawned areas to either side provides access to a private driveway providing off-street parking for 2 cars. There is laurel hedging bordering the road providing privacy & views over fields beyond that. There is gated access to the side of the property leading to the rear paved patio, with steps up to a further raised paved patio & a good size lawned garden with summerhouse/shed to the rear. This property offers excellent accommodation, pleasant views to front & rear, a great location & efficient & low cost utilities. No onward chain.