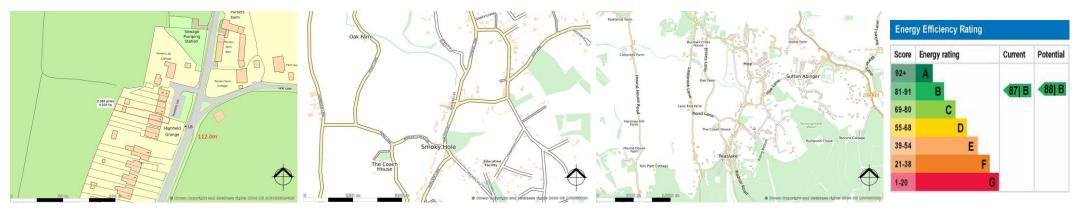

## **Directions :**

From our office in Shere, head south (away from the A25) on Middle Street, past the pubs & into Shere Lane. At the top of the hill continue over the railway bridge then immediately left into Hook Lane. Continue straight on into Burrows Cross then Pursers Lane towards Peaslake village. Once you have passed the 2nd Hoe Lane turning on your left, turn right just after Pursers Lea & immediately after the 30 mph sign into Highfield Grange, where you will find No. 4 on the far right.

## Situation :

Peaslake village is the heart of Surrey Hills cycling & benefits from a general store/post office, church, car repair garage, pub/hotel/restaurant, bicycle shop & beauty salon. The property is well situated for numerous sought after schools as well as walks, bike trails & bridleways, country pubs & restaurants. Situated within a 5 min drive of Shere & Gomshall villages & the A25 with extended facilities & a station. Dorking, Guildford and Cranleigh are all within circa 6 miles as is easy access to the A3 and M25. Effingham station (to London Waterloo & Victoria) is circa 15/20 mins drive away.

Council Tax - Guildford Borough Council - Band F - £3,445.67 per annum (2024-2025)

**All Mains Services** 

Your Local Independent Estate Agent

Please call 01483 205150 to arrange a viewing