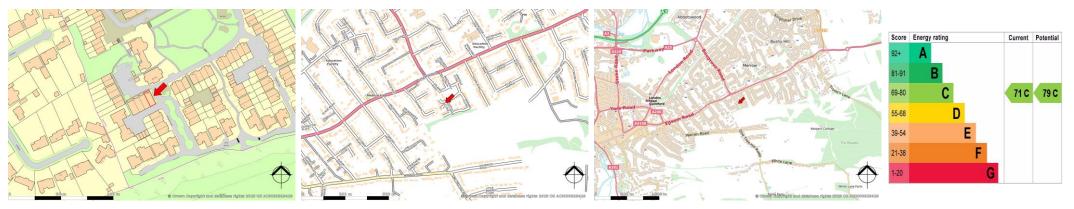

### Situation :

Situated between Merrow & Guildford, this property is conveniently located within circa 1 mile of the historic City of Guildford, which offers an extensive range of recreational and cultural amenities, including the Surrey Sports Park & Spectrum Sports Centre, Yvonne Arnaud Theatre, Electric Theatre and G Live as well as a fast mainline station into Waterloo (circa 35 mins). There are a selection of shops, pubs and restaurants in Merrow village & an excellent range of both state and independent schools including George Abbot and St Peters, all within a mile. It also provides easy access to the A3, M25 & London & the surrounding Surrey Hills (an Area of Outstanding Natural Beauty) which is ideal for walking and cycling.

Council Tax - Guildford Borough Council - Band F £3293.81 per annum (2024-25)All Mains ServicesService Charge £115 per calendar month (2024-25)