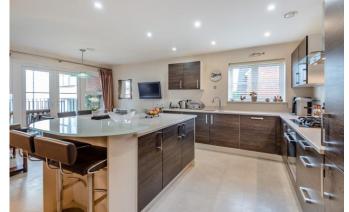

# **Property Description :**

An exceptionally light, spacious & well presented 3 double bedroom family home with double garage & large south facing terrace situated in a quiet, sought after development on the borders of Merrow & Guildford. Ground floor accommodation comprises an entrance hall, a large dual aspect kitchen/breakfast room with an excellent range of units to include fully integrated appliances & a breakfast bar open plan to a dining area with double doors leading out to a small covered terrace. There's a separate utility area, storage & wc, & an integral door leading into a large double garage. The 1st floor offers a very large dual aspect sitting room with sky lights all across the far end & double doors leading out to a great size private terrace (over the garage), with ample space for table & chairs, BBQ etc. There is plenty of space for a study at the other end of this room. There is also a double bedroom suite with double bedroom, walk-in wardrobe & ensuite shower room & a further staircase leads up to the 2nd floor, which offers a principal bedroom suite with double bedroom, walk-in wardrobe & ensuite shower room & a further large double bedroom. The property is situated within a few yards of a well established communal green (which boasts a small children's playground, numerous benches & visitors parking spaces to the sides) & within a minute's walk of Merrow Downs, which is ideal for dog walking etc. Situated within a 5 minute drive of both Merrow village & Guildford town centre. Must be seen !