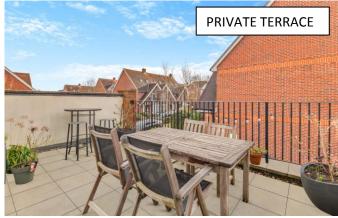

# **Property Description :**

An exceptionally light, spacious & well presented 3 double bedroom family home with double garage & large south facing terrace situated in a quiet, sought after development on the borders of Merrow & Guildford. Ground floor accommodation comprises an entrance hall, a large dual aspect kitchen/breakfast room with an excellent range of units to include fully integrated appliances & a breakfast bar open plan to a dining area with double doors leading out to a small covered terrace. There's a separate utility area, storage & wc, & an integral door leading into a large double garage. The 1st floor offers a very large dual aspect sitting room with sky lights all across the far end & double doors leading out to a great size private terrace (over the garage), with ample space for table & chairs, BBQ etc. There is plenty of space for a study at the other end of this room. There is also a double bedroom suite with double bedroom, walk-in wardrobe & ensuite shower room & a further staircase leads up to the 2nd floor, which offers a principal bedroom suite with double bedroom, walk-in wardrobe & ensuite shower room & a further large double bedroom. The property is situated within a few yards of a well established communal green (which boasts a small children's playground, numerous benches & visitors parking spaces to the sides) & within a minute's walk of Merrow Downs, which is ideal for dog walking etc. Situated within a 5 minute drive of both Merrow village & Guildford town centre. Must be seen !