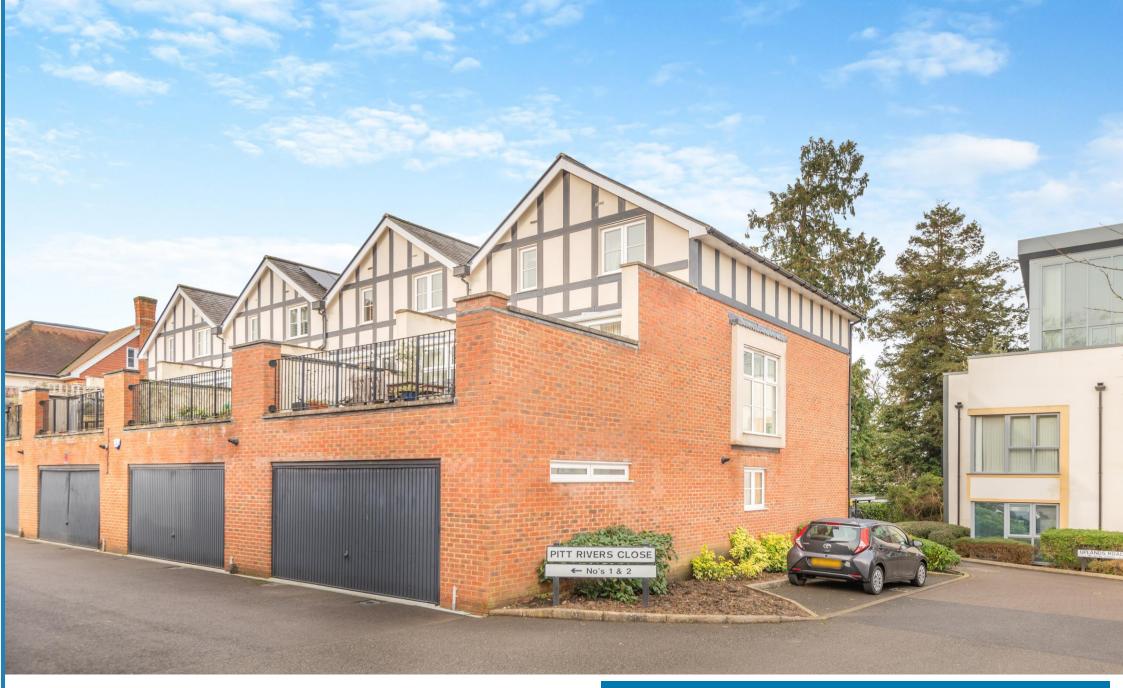

93 Uplands Road, Merrow, Surrey GU1 2RW

Price £795,000 Freehold

Independent Estate Agents

# **Property Description :**

An exceptionally light, spacious & well presented 3 double bedroom family home with double garage & large south facing terrace situated in a quiet, sought after development on the borders of Merrow & Guildford. Ground floor accommodation comprises an entrance hall, a large dual aspect kitchen/breakfast room with an excellent range of units to include fully integrated appliances & a breakfast bar open plan to a dining area with double doors leading out to a small covered terrace. There's a separate utility area, storage & wc, & an integral door leading into a large double garage. The 1st floor offers a very large dual aspect sitting room with sky lights all across the far end & double doors leading out to a great size private terrace (over the garage), with ample space for table & chairs, BBQ etc. There is plenty of space for a study at the other end of this room. There is also a double bedroom suite with double bedroom, walk-in wardrobe & ensuite shower room & a further staircase leads up to the 2nd floor, which offers a principal bedroom suite with double bedroom, walk-in wardrobe & ensuite shower room & a further large double bedroom. The property is situated within a few yards of a well established communal green (which boasts a small children's playground, numerous benches & visitors parking spaces to the sides) & within a minute's walk of Merrow Downs, which is ideal for dog walking etc. Situated within a 5 minute drive of both Merrow village & Guildford town centre. Must be seen !