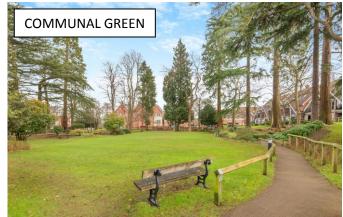

# **Property Description :**

An exceptionally light, spacious & well presented 3 double bedroom family home with double garage & large south facing terrace situated in a quiet, sought after development on the borders of Merrow & Guildford. Ground floor accommodation comprises an entrance hall, a large dual aspect kitchen/breakfast room with an excellent range of units to include fully integrated appliances & a breakfast bar open plan to a dining area with double doors leading out to a small covered terrace. There's a separate utility area, storage & wc, & an integral door leading into a large double garage. The 1st floor offers a very large dual aspect sitting room with sky lights all across the far end & double doors leading out to a great size private terrace (over the garage), with ample space for table & chairs, BBQ etc. There is plenty of space for a study at the other end of this room. There is also a double bedroom suite with double bedroom, walk-in wardrobe & ensuite shower room & a further staircase leads up to the 2nd floor, which offers a principal bedroom suite with double bedroom, walk-in wardrobe & ensuite shower room & a further large double bedroom. The property is situated within a few yards of a well established communal green (which boasts a small children's playground, numerous benches & visitors parking spaces to the sides) & within a minute's walk of Merrow Downs, which is ideal for dog walking etc. Situated within a 5 minute drive of both Merrow village & Guildford town centre. Must be seen !