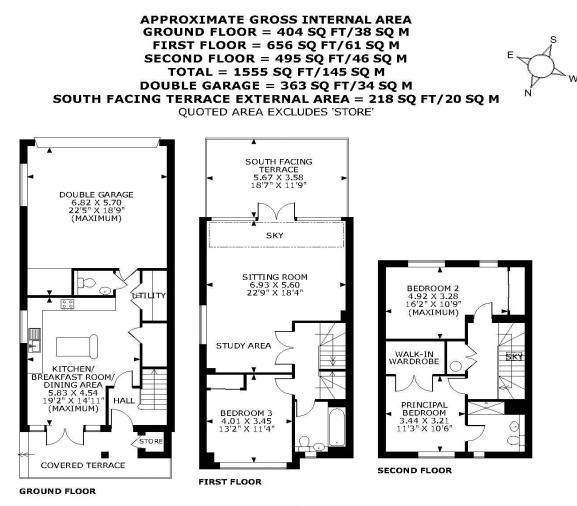

# 93 Uplands Road, Merrow, Surrey GU1 2RW

FOR ILLUSTRATIVE PURPOSES ONLY - NOT TO SCALE

The position & size of doors, windows, appliances and other features are approximate only. © ehouse. Unauthorised reproduction prohibited. Drawing ref. dig/8634499/NJD