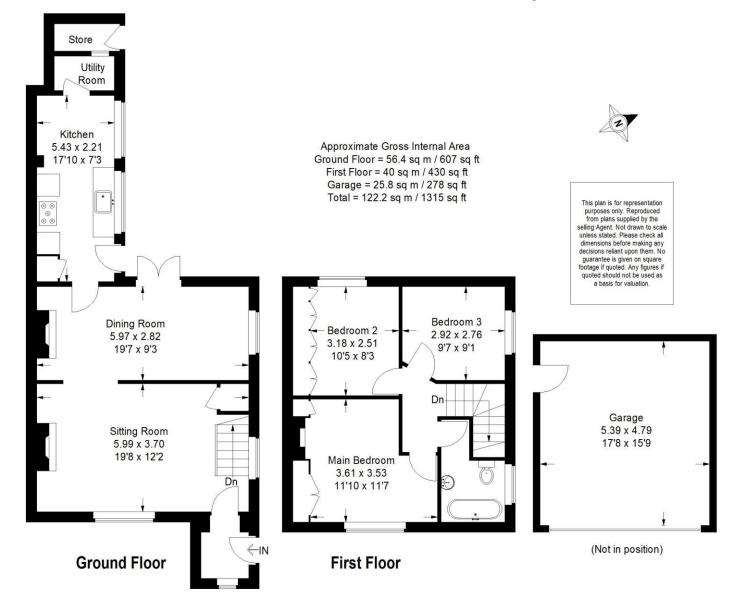

## **Property Description :**

A very well presented 3 bedroom semi-detached character cottage with detached double garage, a good size garden with views over farmland & scope to extend (stpp) located within a short walk of Peaslake village. Ground floor accommodation comprises an entrance porch leading into a good size sitting room with feature open fireplace, solid wood flooring & under stairs cupboard, archway through to dining room with a further feature open fireplace & double doors leading out to the courtyard & rear garden. This in turn provides access to a well fitted cottage kitchen with solid wood worktops & a butler sink, integrated appliances, space for table & chairs, a door through to the utility room & further door leading out to the courtyard. Upstairs offers 2 double bedroom with fitted wardrobes & feature fireplaces, a 3rd large single bedroom & a well fitted bathroom with a freestanding claw footed bath, basin & wc. To the front of the property, a driveway provides an area of off-street parking for several cars & provides access to a detached garage with pedestrian door to rear garden. There is a very attractive paved courtyard area to the rear of the dining room/side of the kitchen offering a private area for table & chairs, with steps up to a lawned area, then further steps up to a larger lawned area with views over fields to the rear. The front & rear gardens benefit from mature trees, shrubs & flower borders, & offer a great deal of seclusion. Located within a short stroll of Peaslake village. Must be seen !