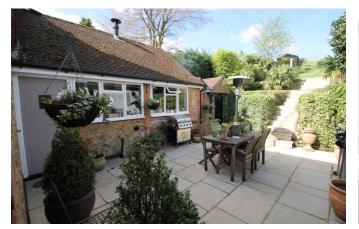

## **Property Description :**

A very well presented 3 bedroom semi-detached character cottage with detached double garage, a good size garden with views over farmland & scope to extend (stpp) located within a short walk of Peaslake village. Ground floor accommodation comprises an entrance porch leading into a good size sitting room with feature open fireplace, solid wood flooring & under stairs cupboard, archway through to dining room with a further feature open fireplace & double doors leading out to the courtyard & rear garden. This in turn provides access to a well fitted cottage kitchen with solid wood worktops & a butler sink, integrated appliances, space for table & chairs, a door through to the utility room & further door leading out to the courtyard. Upstairs offers 2 double bedroom with fitted wardrobes & feature fireplaces, a 3rd large single bedroom & a well fitted bathroom with a freestanding claw footed bath, basin & wc. To the front of the property, a driveway provides an area of off-street parking for several cars & provides access to a detached garage with pedestrian door to rear garden. There is a very attractive paved courtyard area to the rear of the dining room/side of the kitchen offering a private area for table & chairs, with steps up to a lawned area, then further steps up to a larger lawned area with views over fields to the rear. The front & rear gardens benefit from mature trees, shrubs & flower borders, & offer a great deal of seclusion. Located within a short stroll of Peaslake village. Must be seen !