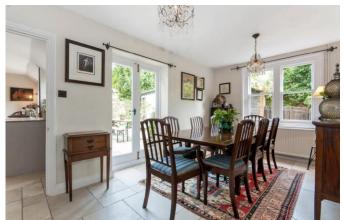

## **Property Description :**

A very well presented 3 bedroom semi-detached character cottage with detached double garage, a good size garden with views over farmland & scope to extend (stpp) located within a short walk of Peaslake village. Ground floor accommodation comprises an entrance porch leading into a good size sitting room with feature open fireplace, solid wood flooring & under stairs cupboard, archway through to dining room with a further feature open fireplace & double doors leading out to the courtyard & rear garden. This in turn provides access to a well fitted cottage kitchen with solid wood worktops & a butler sink, integrated appliances, space for table & chairs, a door through to the utility room & further door leading out to the courtyard. Upstairs offers 2 double bedroom with fitted wardrobes & feature fireplaces, a 3rd large single bedroom & a well fitted bathroom with a freestanding claw footed bath, basin & wc. To the front of the property, a driveway provides an area of off-street parking for several cars & provides access to a detached garage with pedestrian door to rear garden. There is a very attractive paved courtyard area to the rear of the dining room/side of the kitchen offering a private area for table & chairs, with steps up to a lawned area, then further steps up to a larger lawned area with views over fields to the rear. The front & rear gardens benefit from mature trees, shrubs & flower borders, & offer a great deal of seclusion. Located within a short stroll of Peaslake village. Must be seen !