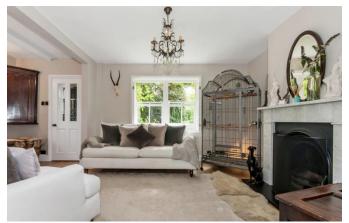

## **Property Description :**

A very well presented 3 bedroom semi-detached character cottage with detached double garage, a good size garden with views over farmland & scope to extend (stpp) located within a short walk of Peaslake village. Ground floor accommodation comprises an entrance porch leading into a good size sitting room with feature open fireplace, solid wood flooring & under stairs cupboard, archway through to dining room with a further feature open fireplace & double doors leading out to the courtyard & rear garden. This in turn provides access to a well fitted cottage kitchen with solid wood worktops & a butler sink, integrated appliances, space for table & chairs, a door through to the utility room & further door leading out to the courtyard. Upstairs offers 2 double bedroom with fitted wardrobes & feature fireplaces, a 3rd large single bedroom & a well fitted bathroom with a freestanding claw footed bath, basin & wc. To the front of the property, a driveway provides an area of off-street parking for several cars & provides access to a detached garage with pedestrian door to rear garden. There is a very attractive paved courtyard area to the rear of the dining room/side of the kitchen offering a private area for table & chairs, with steps up to a lawned area, then further steps up to a larger lawned area with views over fields to the rear. The front & rear gardens benefit from mature trees, shrubs & flower borders, & offer a great deal of seclusion. Located within a short stroll of Peaslake village. Must be seen !