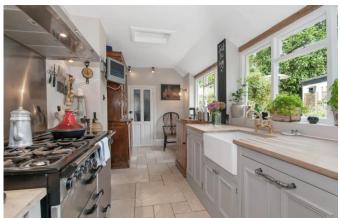

## **Property Description :**

A very well presented 3 bedroom semi-detached character cottage with detached double garage, a good size garden with views over farmland & scope to extend (stpp) located within a short walk of Peaslake village. Ground floor accommodation comprises an entrance porch leading into a good size sitting room with feature open fireplace, solid wood flooring & under stairs cupboard, archway through to dining room with a further feature open fireplace & double doors leading out to the courtyard & rear garden. This in turn provides access to a well fitted cottage kitchen with solid wood worktops & a butler sink, integrated appliances, space for table & chairs, a door through to the utility room & further door leading out to the courtyard. Upstairs offers 2 double bedroom with fitted wardrobes & feature fireplaces, a 3rd large single bedroom & a well fitted bathroom with a freestanding claw footed bath, basin & wc. To the front of the property, a driveway provides an area of off-street parking for several cars & provides access to a detached garage with pedestrian door to rear garden. There is a very attractive paved courtyard area to the rear of the dining room/side of the kitchen offering a private area for table & chairs, with steps up to a lawned area, then further steps up to a larger lawned area with views over fields to the rear. The front & rear gardens benefit from mature trees, shrubs & flower borders, & offer a great deal of seclusion. Located within a short stroll of Peaslake village. Must be seen !