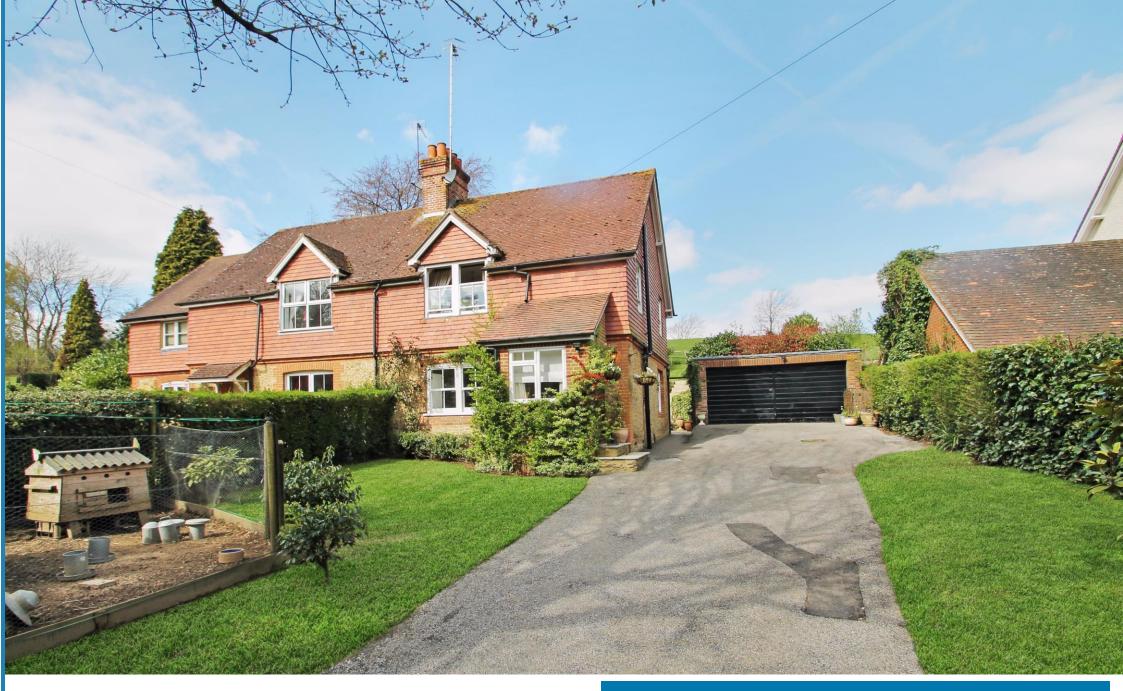

## **Property Description :**

A very well presented 3 bedroom semi-detached character cottage with detached double garage, a good size garden with views over farmland & scope to extend (stpp) located within a short walk of Peaslake village. Ground floor accommodation comprises an entrance porch leading into a good size sitting room with feature open fireplace, solid wood flooring & under stairs cupboard, archway through to dining room with a further feature open fireplace & double doors leading out to the courtyard & rear garden. This in turn provides access to a well fitted cottage kitchen with solid wood worktops & a butler sink, integrated appliances, space for table & chairs, a door through to the utility room & further door leading out to the courtyard. Upstairs offers 2 double bedroom with fitted wardrobes & feature fireplaces, a 3rd large single bedroom & a well fitted bathroom with a freestanding claw footed bath, basin & wc. To the front of the property, a driveway provides an area of off-street parking for several cars & provides access to a detached garage with pedestrian door to rear garden. There is a very attractive paved courtyard area to the rear of the dining room/side of the kitchen offering a private area for table & chairs, with steps up to a lawned area, then further steps up to a larger lawned area with views over fields to the rear. The front & rear gardens benefit from mature trees, shrubs & flower borders, & offer a great deal of seclusion. Located within a short stroll of Peaslake village. Must be seen !