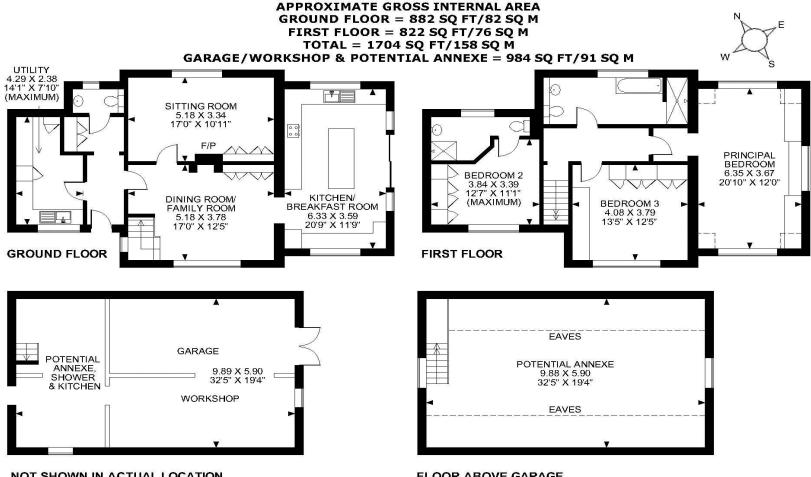

# **Property Description:**

An extended & completely refurbished 3 double bed, 2 bath family home with detached garage (with annexe/4th bedroom potential) & panoramic views over fields to 3 sides, set well back from the road in the extremely sought after rural hamlet of Little London, on the borders of Albury & Shere. Accommodation comprises an entrance hall with cloaks cupboard, wc & a large utility room, a good size dining/family room with fitted low level storage cupboards & stairs to the first floor. This then leads through to the sitting room, with fitted low level storage cupboards & a feature log burner & a large arch provides access to the superbly fitted kitchen/breakfast room, with an extensive range of units including integrated appliances with solid quartz worktops, a central island with breakfast bar & 3 pendants over, a further range of units with worktop & breakfast bar over to the side & double sliding doors leading out the decked area & garden. Upstairs offers a 20ft triple aspect principal bedroom with stunning views over fields to all sides & extensive low level storage, a 2nd double bedroom with fitted wardrobes & an ensuite shower room, a 3rd double bedroom with fitted wardrobes & low level storage cupboards & a family bathroom with a bath, separate walk-in wet room style shower, basin & wc. The property has been upgraded to a very high specification to include the electrics, plumbing, new roof, replastering, insulation, solid wood floorings, underfloor heating etc. Outside a long driveway leads from the road to a five bar gate (with electrics underground in readiness for connection if required) to an extensive gravelled area of parking & a detached wood clad garage/workshop with a staircase leading up to a large room with windows set slightly into the eaves suitable for an office space/potential annexe stpp (all services are in place ready for conversion). The front garden is mainly laid to lawn with hedging & steps up to the front porch & door. A paved area leads round to the side of the property, where there is an

# Summer Breeze, Little London, Albury, Surrey GU5 9DG

#### NOT SHOWN IN ACTUAL LOCATION

#### FLOOR ABOVE GARAGE

#### FOR ILLUSTRATIVE PURPOSES ONLY - NOT TO SCALE

The position & size of doors, windows, appliances and other features are approximate only.

□□□□□ Denotes restricted head height

© ehouse. Unauthorised reproduction prohibited. Drawing ref. dig/8606738/NJD