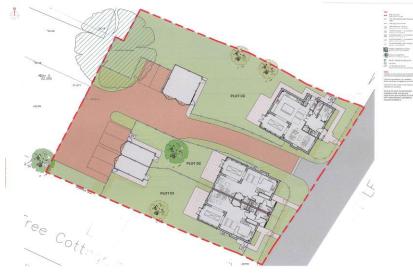

## Dragonfly Cottage, Little London, Albury, Surrey GU5 9DG

Approximate Gross Internal Area = 129.6 sq m / 1395 sq ft

This plan is for layout guidance only, measurements are Approximate, not to scale. www.bagshawandhardy.com © 2024