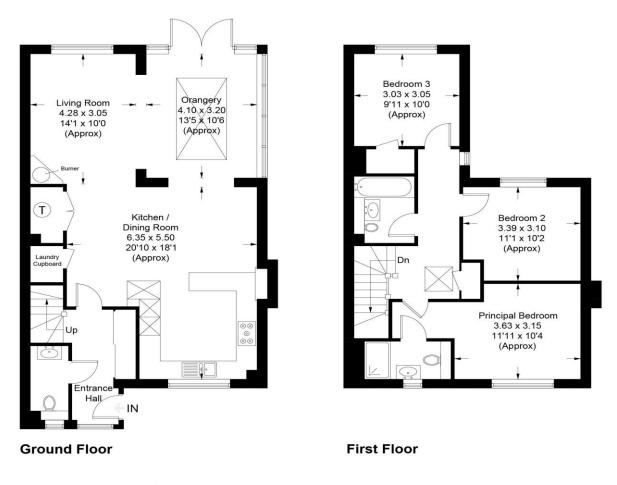

## Dragonfly Cottage, Little London, Albury, Surrey GU5 9DG

Approximate Gross Internal Area = 129.6 sq m / 1395 sq ft

This plan is for layout guidance only, measurements are Approximate, not to scale. www.bagshawandhardy.com © 2024