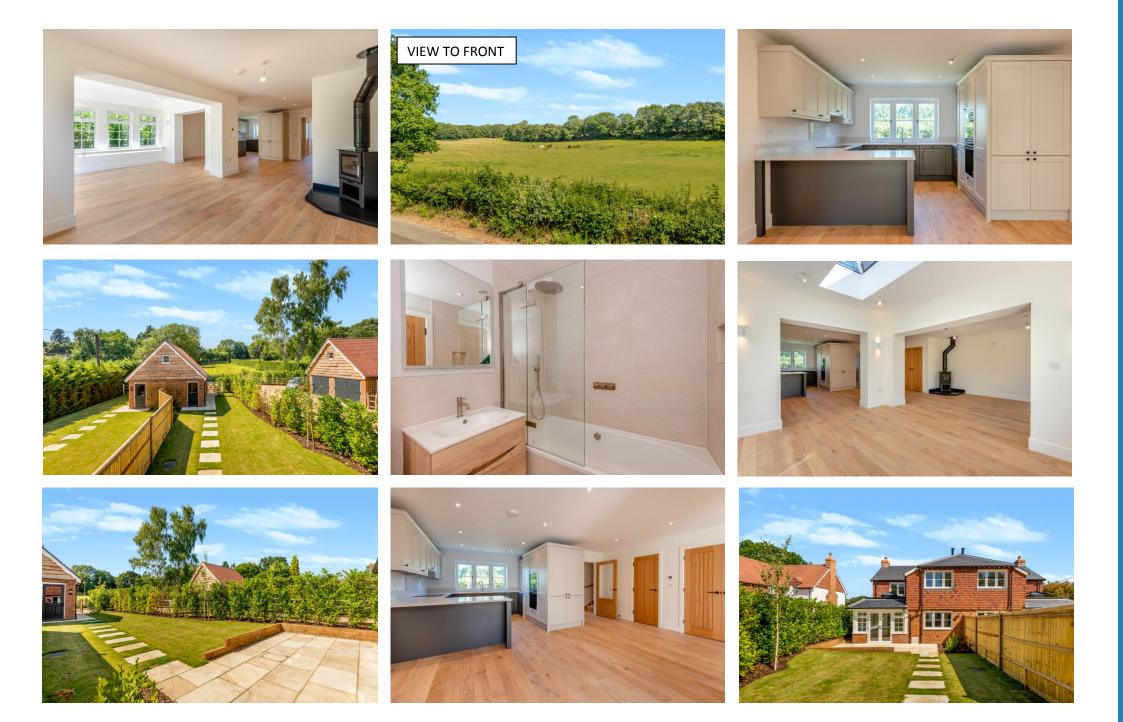

### **Property Description :**

A newly constructed & very high specification 3 bed, 2 bath semi-detached cottage with garage, garden & exceptional views located in a quiet road in the heart of Little London, an exceptionally sought after location on the borders of Albury & Shere where properties seldom become available, the opportunity to purchase a new build is unique. Accommodation comprises an entrance hall with cloaks cupboard & wc, a large, superbly fitted bespoke kitchen comprising an extensive range of units to include breakfast bar with quartz worktops, double oven, induction hob, full size integrated fridge, separate low level freezer, integrated dishwasher (all Siemens appliances) & display lighting, open plan to a good size dining area leading to a separate utility cupboard with plumbing for washer/dryer. This leads into a living room with a feature log burner & an orangery with roof lantern & double doors leading out to the patio & rear garden. Upstairs offers a principal bedroom with stunning views over fields to the front & an ensuite shower room, 2 further double bedrooms (1 with fitted wardrobes) & a family bathroom with bath & wall mounted shower. The property benefits from an air source heat pump, engineered oak flooring, porcelanosa tiles & underfloor heating throughout via ASHP. To the front of the property there is a small lawned garden with landscaped borders enclosed by a picket fence with a gate providing access to a path leading to the front door. There is a driveway to the side of the house leading to an area of off-street & a semi-detached brick built garage (with pedestrian door to garden). A gate to the side of the garage also provides access to the rear garden, which is mainly laid to lawn with a good size patio to the rear of the house. Situated in an exceptionally quiet, rural & desirable location with views to front & rear within a short walk of the newly refurbished King William IV pub, within a 5 minute drive of Shere, Albury & the A25. Must be seen !