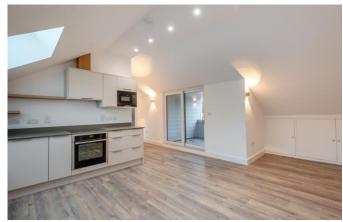

# **Property Description:**

A newly constructed, circa 1100 sq ft ground floor apartment with parking & a large loggia (providing a private, covered outdoor space) located within circa 3/4 mile of Gomshall village, within a 2 minute drive of both Shere & Peaslake, to include (under separate negotiation but included in this marketing price) an almost adjacent 1 acre paddock. A small private hallway on the ground floor with large storage cupboard (suitable for bikes/prams/bins etc.) provides access to a staircase leading up to the first floor which offers a good size reception room with extensive eaves storage open plan to a bespoke kitchen/breakfast room with fully integrated appliances & 2 x skylights. Sliding doors from this area lead out to a great size covered outdoor area with space for table & chairs & views to the front. There is also a very large double bedroom set slightly into the eaves with a window & skylight, an adjacent bathroom with bath, separate shower cubicle, wc, basin & further skylight & a good size study/2nd bedroom set slightly into eaves with skylight. This newly constructed property offers underfloor heating, superfast FTTP 1GB internet speeds, a gas (combi) boiler & comes with a 10 year BLP warranty. Outside the property benefits from a 1 acre paddock with basic stabling & stunning views, 2 allocated parking spaces (one with EV car charger) & there are visitor spaces. This property is located in the heart of the Surrey Hills, within 1 mile of Gomshall train station with services to London via Dorking or Guildford as well as Gatwick & Reading & there's a bus stop immediately outside providing access to Cranleigh & Guildford. Ideal for countryside lovers, walkers, mountain biking, road cycling, small holders and "out of towners". No onward chain.