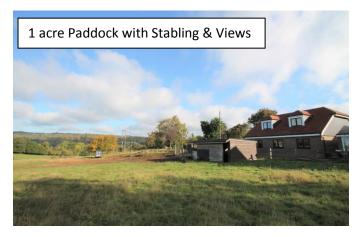

# **Property Description:**

A newly constructed, circa 1100 sq ft ground floor apartment with parking & a large loggia (providing a private, covered outdoor space) located within circa 3/4 mile of Gomshall village, within a 2 minute drive of both Shere & Peaslake, to include (under separate negotiation but included in this marketing price) an almost adjacent 1 acre paddock. A small private hallway on the ground floor with large storage cupboard (suitable for bikes/prams/bins etc.) provides access to a staircase leading up to the first floor which offers a good size reception room with extensive eaves storage open plan to a bespoke kitchen/breakfast room with fully integrated appliances & 2 x skylights. Sliding doors from this area lead out to a great size covered outdoor area with space for table & chairs & views to the front. There is also a very large double bedroom set slightly into the eaves with a window & skylight, an adjacent bathroom with bath, separate shower cubicle, wc, basin & further skylight & a good size study/2nd bedroom set slightly into eaves with skylight. This newly constructed property offers underfloor heating, superfast FTTP 1GB internet speeds, a gas (combi) boiler & comes with a 10 year BLP warranty. Outside the property benefits from a 1 acre paddock with basic stabling & stunning views, 2 allocated parking spaces (one with EV car charger) & there are visitor spaces. This property is located in the heart of the Surrey Hills, within 1 mile of Gomshall train station with services to London via Dorking or Guildford as well as Gatwick & Reading & there's a bus stop immediately outside providing access to Cranleigh & Guildford. Ideal for countryside lovers, walkers, mountain biking, road cycling, small holders and "out of towners". No onward chain.