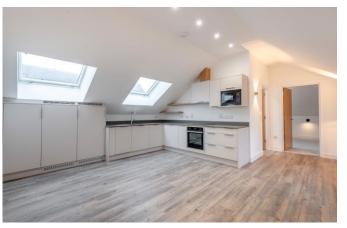

# **Property Description:**

A newly constructed, circa 1100 sq ft ground floor apartment with parking & a large loggia (providing a private, covered outdoor space) located within circa 3/4 mile of Gomshall village, within a 2 minute drive of both Shere & Peaslake, to include (under separate negotiation but included in this marketing price) an almost adjacent 1 acre paddock. A small private hallway on the ground floor with large storage cupboard (suitable for bikes/prams/bins etc.) provides access to a staircase leading up to the first floor which offers a good size reception room with extensive eaves storage open plan to a bespoke kitchen/breakfast room with fully integrated appliances & 2 x skylights. Sliding doors from this area lead out to a great size covered outdoor area with space for table & chairs & views to the front. There is also a very large double bedroom set slightly into the eaves with a window & skylight, an adjacent bathroom with bath, separate shower cubicle, wc, basin & further skylight & a good size study/2nd bedroom set slightly into eaves with skylight. This newly constructed property offers underfloor heating, superfast FTTP 1GB internet speeds, a gas (combi) boiler & comes with a 10 year BLP warranty. Outside the property benefits from a 1 acre paddock with basic stabling & stunning views, 2 allocated parking spaces (one with EV car charger) & there are visitor spaces. This property is located in the heart of the Surrey Hills, within 1 mile of Gomshall train station with services to London via Dorking or Guildford as well as Gatwick & Reading & there's a bus stop immediately outside providing access to Cranleigh & Guildford. Ideal for countryside lovers, walkers, mountain biking, road cycling, small holders and "out of towners". No onward chain.