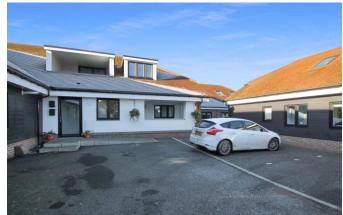

# **Property Description:**

A newly constructed, circa 1100 sq ft ground floor apartment with parking & a large loggia (providing a private, covered outdoor space) located within circa 3/4 mile of Gomshall village, within a 2 minute drive of both Shere & Peaslake, to include (under separate negotiation but included in this marketing price) an almost adjacent 1 acre paddock. A small private hallway on the ground floor with large storage cupboard (suitable for bikes/prams/bins etc.) provides access to a staircase leading up to the first floor which offers a good size reception room with extensive eaves storage open plan to a bespoke kitchen/breakfast room with fully integrated appliances & 2 x skylights. Sliding doors from this area lead out to a great size covered outdoor area with space for table & chairs & views to the front. There is also a very large double bedroom set slightly into the eaves with a window & skylight, an adjacent bathroom with bath, separate shower cubicle, wc, basin & further skylight & a good size study/2nd bedroom set slightly into eaves with skylight. This newly constructed property offers underfloor heating, superfast FTTP 1GB internet speeds, a gas (combi) boiler & comes with a 10 year BLP warranty. Outside the property benefits from a 1 acre paddock with basic stabling & stunning views, 2 allocated parking spaces (one with EV car charger) & there are visitor spaces. This property is located in the heart of the Surrey Hills, within 1 mile of Gomshall train station with services to London via Dorking or Guildford as well as Gatwick & Reading & there's a bus stop immediately outside providing access to Cranleigh & Guildford. Ideal for countryside lovers, walkers, mountain biking, road cycling, small holders and "out of towners". No onward chain.