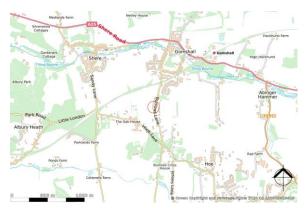

# **Directions:**

From our office in Shere, proceed on Middle Street away from stream towards the T-junction. Turn right onto Gomshall Lane, past the school & Doctors Surgery on your right up to the junction with the A25. Turn right in the Dorking direction, taking the 1st turning on the right (opposite the petrol station) into Queen Street. Follow the road to the end, continuing straight on into Burrows Lane. Continue straight over the railway crossing, then immediately after the woodland on your right turn right into the track then immediately left in front of the recently constructed barns (Kings Court), where you will find Coronation House on your right (Unit 3A).

# **Situation:**

Situated within approx. 1 mile of Gomshall village offering a selection of local shops, pubs, cafe & station in the heart of the Surrey Hills, within close proximity to Shere village & providing easy access to numerous sought after schools, country pubs, farm shops, walks, bike rides & extensive bridleways as well as the A25, Guildford, Dorking & Cranleigh.