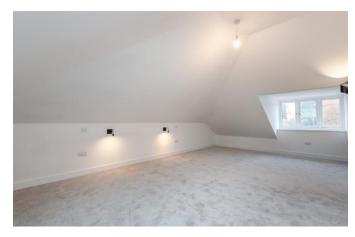

# **Property Description:**

A newly constructed, circa 1100 sq ft ground floor apartment with parking & a large loggia (providing a private, covered outdoor space) located within circa 3/4 mile of Gomshall village, within a 2 minute drive of both Shere & Peaslake, to include (under separate negotiation but included in this marketing price) an almost adjacent 1 acre paddock. A small private hallway on the ground floor with large storage cupboard (suitable for bikes/prams/bins etc.) provides access to a staircase leading up to the first floor which offers a good size reception room with extensive eaves storage open plan to a bespoke kitchen/breakfast room with fully integrated appliances & 2 x skylights. Sliding doors from this area lead out to a great size covered outdoor area with space for table & chairs & views to the front. There is also a very large double bedroom set slightly into the eaves with a window & skylight, an adjacent bathroom with bath, separate shower cubicle, wc, basin & further skylight & a good size study/2nd bedroom set slightly into eaves with skylight. This newly constructed property offers underfloor heating, superfast FTTP 1GB internet speeds, a gas (combi) boiler & comes with a 10 year BLP warranty. Outside the property benefits from a 1 acre paddock with basic stabling & stunning views, 2 allocated parking spaces (one with EV car charger) & there are visitor spaces. This property is located in the heart of the Surrey Hills, within 1 mile of Gomshall train station with services to London via Dorking or Guildford as well as Gatwick & Reading & there's a bus stop immediately outside providing access to Cranleigh & Guildford. Ideal for countryside lovers, walkers, mountain biking, road cycling, small holders and "out of towners". No onward chain.