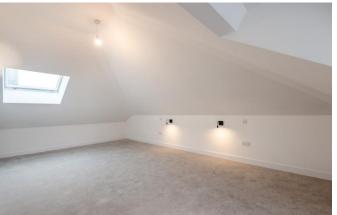

# **Property Description:**

A newly constructed, circa 1100 sq ft ground floor apartment with parking & a large loggia (providing a private, covered outdoor space) located within circa 3/4 mile of Gomshall village, within a 2 minute drive of both Shere & Peaslake, to include (under separate negotiation but included in this marketing price) an almost adjacent 1 acre paddock. A small private hallway on the ground floor with large storage cupboard (suitable for bikes/prams/bins etc.) provides access to a staircase leading up to the first floor which offers a good size reception room with extensive eaves storage open plan to a bespoke kitchen/breakfast room with fully integrated appliances & 2 x skylights. Sliding doors from this area lead out to a great size covered outdoor area with space for table & chairs & views to the front. There is also a very large double bedroom set slightly into the eaves with a window & skylight, an adjacent bathroom with bath, separate shower cubicle, wc, basin & further skylight & a good size study/2nd bedroom set slightly into eaves with skylight. This newly constructed property offers underfloor heating, superfast FTTP 1GB internet speeds, a gas (combi) boiler & comes with a 10 year BLP warranty. Outside the property benefits from a 1 acre paddock with basic stabling & stunning views, 2 allocated parking spaces (one with EV car charger) & there are visitor spaces. This property is located in the heart of the Surrey Hills, within 1 mile of Gomshall train station with services to London via Dorking or Guildford as well as Gatwick & Reading & there's a bus stop immediately outside providing access to Cranleigh & Guildford. Ideal for countryside lovers, walkers, mountain biking, road cycling, small holders and "out of towners". No onward chain.