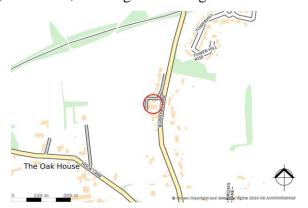

# **Directions:**

From our office in Shere, proceed on Middle Street away from stream towards the T-junction. Turn right onto Gomshall Lane, past the school & Doctors Surgery on your right up to the junction with the A25. Turn right in the Dorking direction, taking the 1st turning on the right (opposite the petrol station) into Queen Street. Follow the road to the end, continuing straight on into Burrows Lane. Continue straight over the railway crossing, then immediately after the woodland on your right turn right into the track then immediately left in front of the recently constructed barns (Kings Court), where you will find Coronation House on your right (Unit 3A).