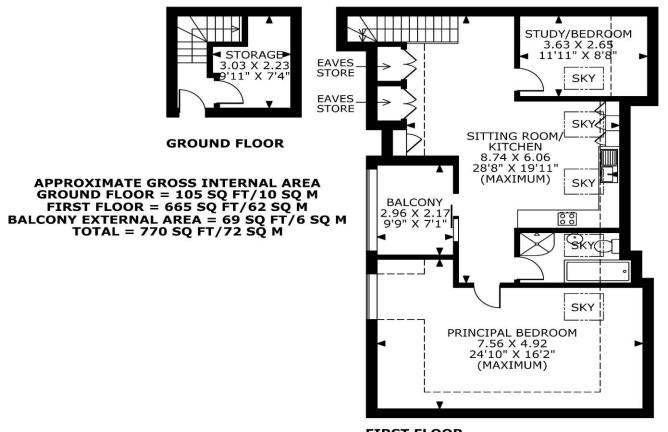

# **Property Description:**

A newly constructed, circa 1100 sq ft ground floor apartment with parking & a large loggia (providing a private, covered outdoor space) located within circa 3/4 mile of Gomshall village, within a 2 minute drive of both Shere & Peaslake, to include (under separate negotiation but included in this marketing price) an almost adjacent 1 acre paddock. A small private hallway on the ground floor with large storage cupboard (suitable for bikes/prams/bins etc.) provides access to a staircase leading up to the first floor which offers a good size reception room with extensive eaves storage open plan to a bespoke kitchen/breakfast room with fully integrated appliances & 2 x skylights. Sliding doors from this area lead out to a great size covered outdoor area with space for table & chairs & views to the front. There is also a very large double bedroom set slightly into the eaves with a window & skylight, an adjacent bathroom with bath, separate shower cubicle, wc, basin & further skylight & a good size study/2nd bedroom set slightly into eaves with skylight. This newly constructed property offers underfloor heating, superfast FTTP 1GB internet speeds, a gas (combi) boiler & comes with a 10 year BLP warranty. Outside the property benefits from a 1 acre paddock with basic stabling & stunning views, 2 allocated parking spaces (one with EV car charger) & there are visitor spaces. This property is located in the heart of the Surrey Hills, within 1 mile of Gomshall train station with services to London via Dorking or Guildford as well as Gatwick & Reading & there's a bus stop immediately outside providing access to Cranleigh & Guildford. Ideal for countryside lovers, walkers, mountain biking, road cycling, small holders and "out of towners". No onward chain.

### FIRST FLOOR

#### FOR ILLUSTRATIVE PURPOSES ONLY - NOT TO SCALE

The position & size of doors, windows, appliances and other features are approximate only.

Denotes restricted head height

© ehouse. Unauthorised reproduction prohibited. Drawing ref. dig/8627430/NJD