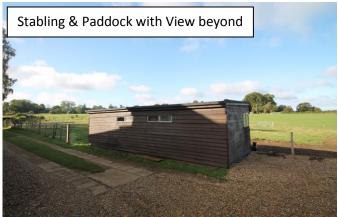

# **Property Description:**

A newly constructed, circa 1100 sq ft ground floor apartment with parking & a large loggia (providing a private, covered outdoor space) located within circa 3/4 mile of Gomshall village, within a 2 minute drive of both Shere & Peaslake, to include (under separate negotiation but included in this marketing price) an almost adjacent 1 acre paddock. A small private hallway on the ground floor with large storage cupboard (suitable for bikes/prams/bins etc.) provides access to a staircase leading up to the first floor which offers a good size reception room with extensive eaves storage open plan to a bespoke kitchen/breakfast room with fully integrated appliances & 2 x skylights. Sliding doors from this area lead out to a great size covered outdoor area with space for table & chairs & views to the front. There is also a very large double bedroom set slightly into the eaves with a window & skylight, an adjacent bathroom with bath, separate shower cubicle, wc, basin & further skylight & a good size study/2nd bedroom set slightly into eaves with skylight. This newly constructed property offers underfloor heating, superfast FTTP 1GB internet speeds, a gas (combi) boiler & comes with a 10 year BLP warranty. Outside the property benefits from a 1 acre paddock with basic stabling & stunning views, 2 allocated parking spaces (one with EV car charger) & there are visitor spaces. This property is located in the heart of the Surrey Hills, within 1 mile of Gomshall train station with services to London via Dorking or Guildford as well as Gatwick & Reading & there's a bus stop immediately outside providing access to Cranleigh & Guildford. Ideal for countryside lovers, walkers, mountain biking, road cycling, small holders and "out of towners". No onward chain.