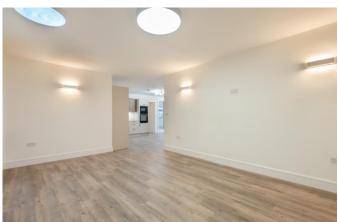

## **Property Description:**

A newly constructed, circa 1100 sq ft ground floor apartment with parking & a large loggia (providing a private, covered outdoor space) located within circa 3/4 mile of Gomshall village, within a 2 minute drive of both Shere & Peaslake, to include (under separate negotiation but included in this marketing price) an almost adjacent 1 acre field with stabling. A small communal hallway on the ground floor provides access to a large, private storage cupboard (suitable for bikes/prams/bins etc.). A further door leads into Flat 1, which offers accommodation comprising a 17ft sitting room/dining area open plan to a bespoke kitchen/breakfast room with fully integrated appliances, a separate utility room with wc beyond. Double doors lead out to a great size covered outdoor area with space for table & chairs & views to the front. There is also a very large double bedroom with an ensuite bathroom with bath, separate shower cubicle, wc, basin & a 2<sup>nd</sup> bedroom/good size study. This newly constructed property offers underfloor heating, superfast FTTP 1GB internet speeds, a gas (combi) boiler & comes with a 10 year BLP warranty. Outside the property benefits from a 1 acre paddock with basic stabling & stunning views, 2 allocated parking spaces (one with EV car charger) & there are visitor spaces. This property is located in the heart of the Surrey Hills, within 1 mile of Gomshall train station with services to London via Dorking or Guildford as well as Gatwick & Reading & there's a bus stop immediately outside providing access to Cranleigh & Guildford. Ideal for countryside lovers, walkers, mountain biking, road cycling, small holders and "out of towners". No onward chain.