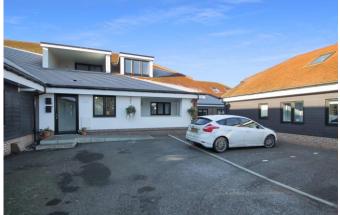

1 Coronation House, 3A Kings Court, Burrows Lane, Gomshall, Surrey GU5 9QE (with 1 acre paddock) Price £510,000 includes 50% Share of Freehold

## **Property Description:**

A newly constructed, circa 1100 sq ft ground floor apartment with parking & a large loggia (providing a private, covered outdoor space) located within circa 3/4 mile of Gomshall village, within a 2 minute drive of both Shere & Peaslake, to include (under separate negotiation but included in this marketing price) an almost adjacent 1 acre field with stabling. A small communal hallway on the ground floor provides access to a large, private storage cupboard (suitable for bikes/prams/bins etc.). A further door leads into Flat 1, which offers accommodation comprising a 17ft sitting room/dining area open plan to a bespoke kitchen/breakfast room with fully integrated appliances, a separate utility room with wc beyond. Double doors lead out to a great size covered outdoor area with space for table & chairs & views to the front. There is also a very large double bedroom with an ensuite bathroom with bath, separate shower cubicle, wc, basin & a 2<sup>nd</sup> bedroom/good size study. This newly constructed property offers underfloor heating, superfast FTTP 1GB internet speeds, a gas (combi) boiler & comes with a 10 year BLP warranty. Outside the property benefits from a 1 acre paddock with basic stabling & stunning views, 2 allocated parking spaces (one with EV car charger) & there are visitor spaces. This property is located in the heart of the Surrey Hills, within 1 mile of Gomshall train station with services to London via Dorking or Guildford as well as Gatwick & Reading & there's a bus stop immediately outside providing access to Cranleigh & Guildford. Ideal for countryside lovers, walkers, mountain biking, road cycling, small holders and "out of towners". No onward chain.