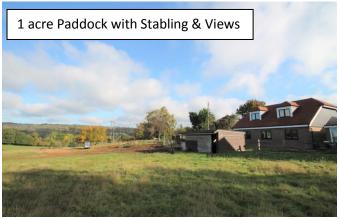

## **Property Description:**

A newly constructed, circa 1100 sq ft ground floor apartment with parking & a large loggia (providing a private, covered outdoor space) located within circa 3/4 mile of Gomshall village, within a 2 minute drive of both Shere & Peaslake, to include (under separate negotiation but included in this marketing price) an almost adjacent 1 acre field with stabling. A small communal hallway on the ground floor provides access to a large, private storage cupboard (suitable for bikes/prams/bins etc.). A further door leads into Flat 1, which offers accommodation comprising a 17ft sitting room/dining area open plan to a bespoke kitchen/breakfast room with fully integrated appliances, a separate utility room with wc beyond. Double doors lead out to a great size covered outdoor area with space for table & chairs & views to the front. There is also a very large double bedroom with an ensuite bathroom with bath, separate shower cubicle, wc, basin & a 2<sup>nd</sup> bedroom/good size study. This newly constructed property offers underfloor heating, superfast FTTP 1GB internet speeds, a gas (combi) boiler & comes with a 10 year BLP warranty. Outside the property benefits from a 1 acre paddock with basic stabling & stunning views, 2 allocated parking spaces (one with EV car charger) & there are visitor spaces. This property is located in the heart of the Surrey Hills, within 1 mile of Gomshall train station with services to London via Dorking or Guildford as well as Gatwick & Reading & there's a bus stop immediately outside providing access to Cranleigh & Guildford. Ideal for countryside lovers, walkers, mountain biking, road cycling, small holders and "out of towners". No onward chain.