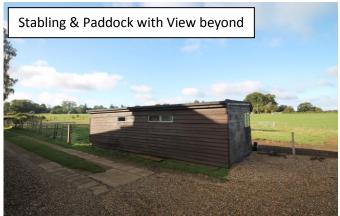

## **Property Description:**

A newly constructed, circa 1100 sq ft ground floor apartment with parking & a large loggia (providing a private, covered outdoor space) located within circa 3/4 mile of Gomshall village, within a 2 minute drive of both Shere & Peaslake, to include (under separate negotiation but included in this marketing price) an almost adjacent 1 acre field with stabling. A small communal hallway on the ground floor provides access to a large, private storage cupboard (suitable for bikes/prams/bins etc.). A further door leads into Flat 1, which offers accommodation comprising a 17ft sitting room/dining area open plan to a bespoke kitchen/breakfast room with fully integrated appliances, a separate utility room with wc beyond. Double doors lead out to a great size covered outdoor area with space for table & chairs & views to the front. There is also a very large double bedroom with an ensuite bathroom with bath, separate shower cubicle, wc, basin & a 2<sup>nd</sup> bedroom/good size study. This newly constructed property offers underfloor heating, superfast FTTP 1GB internet speeds, a gas (combi) boiler & comes with a 10 year BLP warranty. Outside the property benefits from a 1 acre paddock with basic stabling & stunning views, 2 allocated parking spaces (one with EV car charger) & there are visitor spaces. This property is located in the heart of the Surrey Hills, within 1 mile of Gomshall train station with services to London via Dorking or Guildford as well as Gatwick & Reading & there's a bus stop immediately outside providing access to Cranleigh & Guildford. Ideal for countryside lovers, walkers, mountain biking, road cycling, small holders and "out of towners". No onward chain.