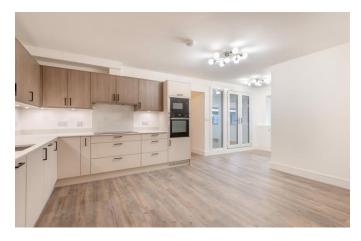

## **Property Description:**

A newly constructed, circa 1100 sq ft ground floor apartment with parking & a large loggia (providing a private, covered outdoor space) located within circa 3/4 mile of Gomshall village, within a 2 minute drive of both Shere & Peaslake, to include (under separate negotiation but included in this marketing price) an almost adjacent 1 acre field with stabling. A small communal hallway on the ground floor provides access to a large, private storage cupboard (suitable for bikes/prams/bins etc.). A further door leads into Flat 1, which offers accommodation comprising a 17ft sitting room/dining area open plan to a bespoke kitchen/breakfast room with fully integrated appliances, a separate utility room with wc beyond. Double doors lead out to a great size covered outdoor area with space for table & chairs & views to the front. There is also a very large double bedroom with an ensuite bathroom with bath, separate shower cubicle, wc, basin & a 2<sup>nd</sup> bedroom/good size study. This newly constructed property offers underfloor heating, superfast FTTP 1GB internet speeds, a gas (combi) boiler & comes with a 10 year BLP warranty. Outside the property benefits from a 1 acre paddock with basic stabling & stunning views, 2 allocated parking spaces (one with EV car charger) & there are visitor spaces. This property is located in the heart of the Surrey Hills, within 1 mile of Gomshall train station with services to London via Dorking or Guildford as well as Gatwick & Reading & there's a bus stop immediately outside providing access to Cranleigh & Guildford. Ideal for countryside lovers, walkers, mountain biking, road cycling, small holders and "out of towners". No onward chain.