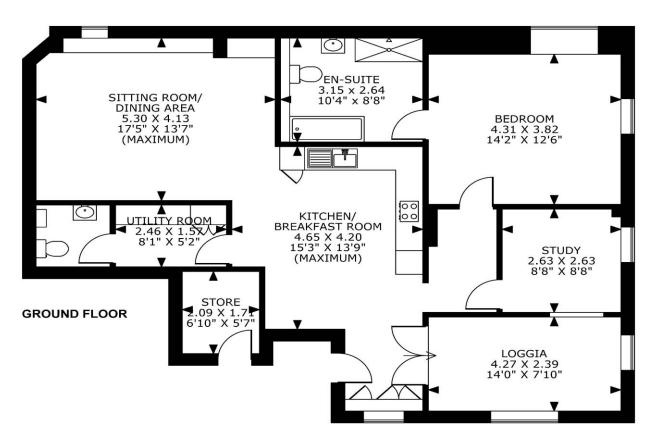

## **Property Description:**

A newly constructed, circa 1100 sq ft ground floor apartment with parking & a large loggia (providing a private, covered outdoor space) located within circa 3/4 mile of Gomshall village, within a 2 minute drive of both Shere & Peaslake, to include (under separate negotiation but included in this marketing price) an almost adjacent 1 acre field with stabling. A small communal hallway on the ground floor provides access to a large, private storage cupboard (suitable for bikes/prams/bins etc.). A further door leads into Flat 1, which offers accommodation comprising a 17ft sitting room/dining area open plan to a bespoke kitchen/breakfast room with fully integrated appliances, a separate utility room with wc beyond. Double doors lead out to a great size covered outdoor area with space for table & chairs & views to the front. There is also a very large double bedroom with an ensuite bathroom with bath, separate shower cubicle, wc, basin & a 2<sup>nd</sup> bedroom/good size study. This newly constructed property offers underfloor heating, superfast FTTP 1GB internet speeds, a gas (combi) boiler & comes with a 10 year BLP warranty. Outside the property benefits from a 1 acre paddock with basic stabling & stunning views, 2 allocated parking spaces (one with EV car charger) & there are visitor spaces. This property is located in the heart of the Surrey Hills, within 1 mile of Gomshall train station with services to London via Dorking or Guildford as well as Gatwick & Reading & there's a bus stop immediately outside providing access to Cranleigh & Guildford. Ideal for countryside lovers, walkers, mountain biking, road cycling, small holders and "out of towners". No onward chain.

# Flat 1 Coronation House, 3A Kings Court, Burrows Lane, Gomshall, Surrey GU5 9QE

### APPROXIMATE GROSS INTERNAL AREA 1104 SQ FT/103 SQ M

#### FOR ILLUSTRATIVE PURPOSES ONLY - NOT TO SCALE

The position & size of doors, windows, appliances and other features are approximate only.

© ehouse. Unauthorised reproduction prohibited. Drawing ref. dig/8627426/NJD