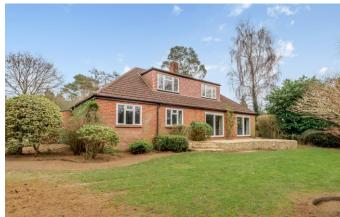

Pinehaven, Brook Hill, Farley Green, Surrey GU5 9DN Price £1,250,000 Freehold

# **Property Description:**

A spacious and well presented five/six double bed detached family home which has recently been redecorated and recarpeted, set well back from the road in a superbly tended and very private garden of just under half an acre with a detached double garage, greenhouse and summer house. Adaptable ground floor accommodation comprises an entrance hall with cloaks and airing cupboards, a dining room with feature fireplace and sliding doors leading to the rear garden. Double doors then lead through to a 27ft triple aspect sitting room with sliding doors leading to the rear garden and an arch provides access to a good size kitchen with an extensive range of low level and wall mounted units. The hall also leads to a family room/study or possible sixth bedroom, two further double bedrooms and a well fitted shower room. Upstairs offers three double bedrooms (one with extensive eaves space) and a bathroom with a bath and wall mounted shower. The property is approached via a long driveway, an extensive area of parking leads to a detached (dry) double garage. There is also a greenhouse with watering system, summer house and shed within the landscaped garden, which is mainly laid to lawn, with flower borders and a variety of mature trees and shrubs with views over woodland to the rear. This property is set in a particularly peaceful location in the heart of the Surrey Hills, yet within circa 5-10 mins drive of the A25. No onward chain.