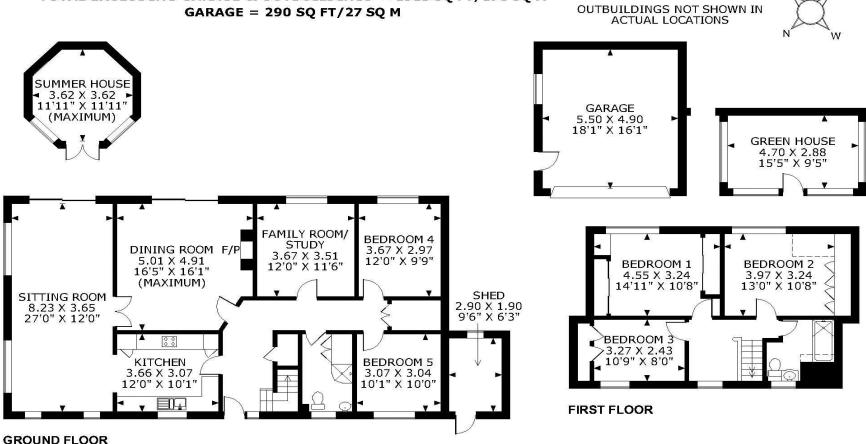

# Pinehaven, Brook Hill, Farley Green, Surrey GU5 9DN

APPROXIMATE GROSS INTERNAL AREA
GROUND FLOOR = 1372 SQ FT/127 SQ M
FIRST FLOOR = 541 SQ FT/50 SQ M
TOTAL EXCLUDING GARAGE & OUTBUILDINGS = 1913 SQ FT/178 SQ M
GARAGE = 290 SO FT/27 SO M

#### FOR ILLUSTRATIVE PURPOSES ONLY - NOT TO SCALE

The position & size of doors, windows, appliances and other features are approximate only.

\_\_\_\_\_ Denotes restricted head height

Every care has been taken with the preparation of this brochure, but complete accuracy cannot be guaranteed. If there is any point, which is of particular importance to you, please obtain professional confirmation. Alternatively, we will be pleased to check the information for you.