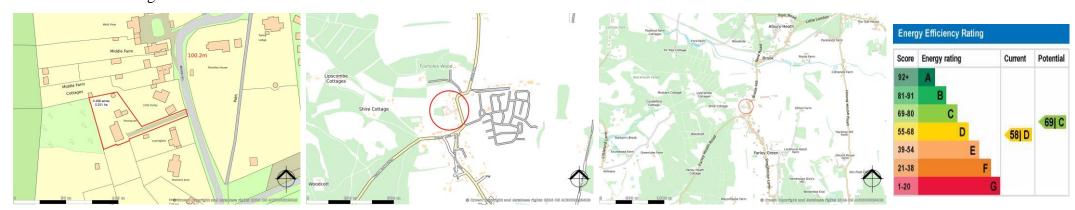

Council Tax - Guildford Borough Council Band G - £3,921,26 per annum (2024-25)

All Mains Services except oil rather than gas & a large, private septic tank rather than mains drains

# Pinehaven, Brook Hill, Farley Green, Surrey GU5 9DN

APPROXIMATE GROSS INTERNAL AREA
GROUND FLOOR = 1372 SQ FT/127 SQ M
FIRST FLOOR = 541 SQ FT/50 SQ M
TOTAL EXCLUDING GARAGE & OUTBUILDINGS = 1913 SQ FT/178 SQ M
GARAGE = 290 SO FT/27 SO M