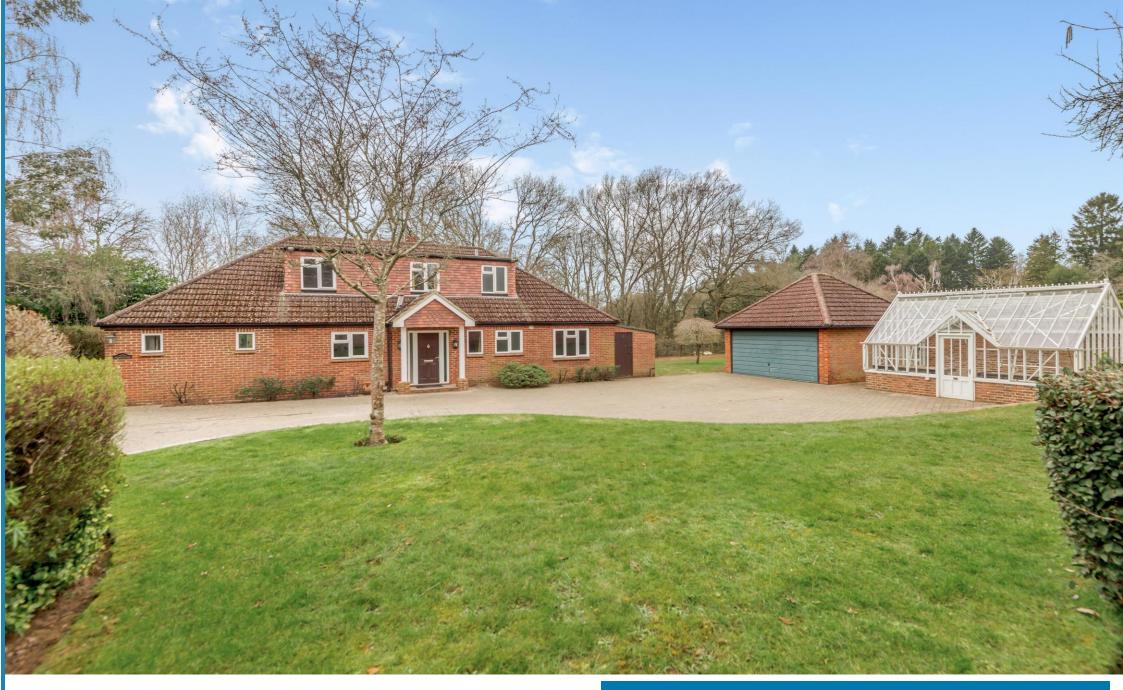

Pinehaven, Brook Hill, Farley Green, Surrey GU5 9DN Price £1,250,000 Freehold

# **Property Description:**

A spacious and well presented five/six double bed detached family home which has recently been redecorated and recarpeted, set well back from the road in a superbly tended and very private garden of just under half an acre with a detached double garage, greenhouse and summer house. Adaptable ground floor accommodation comprises an entrance hall with cloaks and airing cupboards, a dining room with feature fireplace and sliding doors leading to the rear garden. Double doors then lead through to a 27ft triple aspect sitting room with sliding doors leading to the rear garden and an arch provides access to a good size kitchen with an extensive range of low level and wall mounted units. The hall also leads to a family room/study or possible sixth bedroom, two further double bedrooms and a well fitted shower room. Upstairs offers three double bedrooms (one with extensive eaves space) and a bathroom with a bath and wall mounted shower. The property is approached via a long driveway, an extensive area of parking leads to a detached (dry) double garage. There is also a greenhouse with watering system, summer house and shed within the landscaped garden, which is mainly laid to lawn, with flower borders and a variety of mature trees and shrubs with views over woodland to the rear. This property is set in a particularly peaceful location in the heart of the Surrey Hills, yet within circa 5-10 mins drive of the A25. No onward chain.