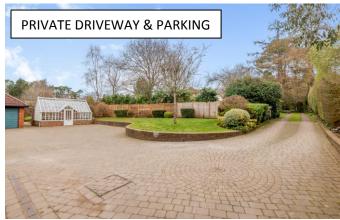

# **Property Description:**

A spacious and well presented five/six double bed detached family home which has recently been redecorated and recarpeted, set well back from the road in a superbly tended and very private garden of just under half an acre with a detached double garage, greenhouse and summer house. Adaptable ground floor accommodation comprises an entrance hall with cloaks and airing cupboards, a dining room with feature fireplace and sliding doors leading to the rear garden. Double doors then lead through to a 27ft triple aspect sitting room with sliding doors leading to the rear garden and an arch provides access to a good size kitchen with an extensive range of low level and wall mounted units. The hall also leads to a family room/study or possible sixth bedroom, two further double bedrooms and a well fitted shower room. Upstairs offers three double bedrooms (one with extensive eaves space) and a bathroom with a bath and wall mounted shower. The property is approached via a long driveway, an extensive area of parking leads to a detached (dry) double garage. There is also a greenhouse with watering system, summer house and shed within the landscaped garden, which is mainly laid to lawn, with flower borders and a variety of mature trees and shrubs with views over woodland to the rear. This property is set in a particularly peaceful location in the heart of the Surrey Hills, yet within circa 5-10 mins drive of the A25. No onward chain.